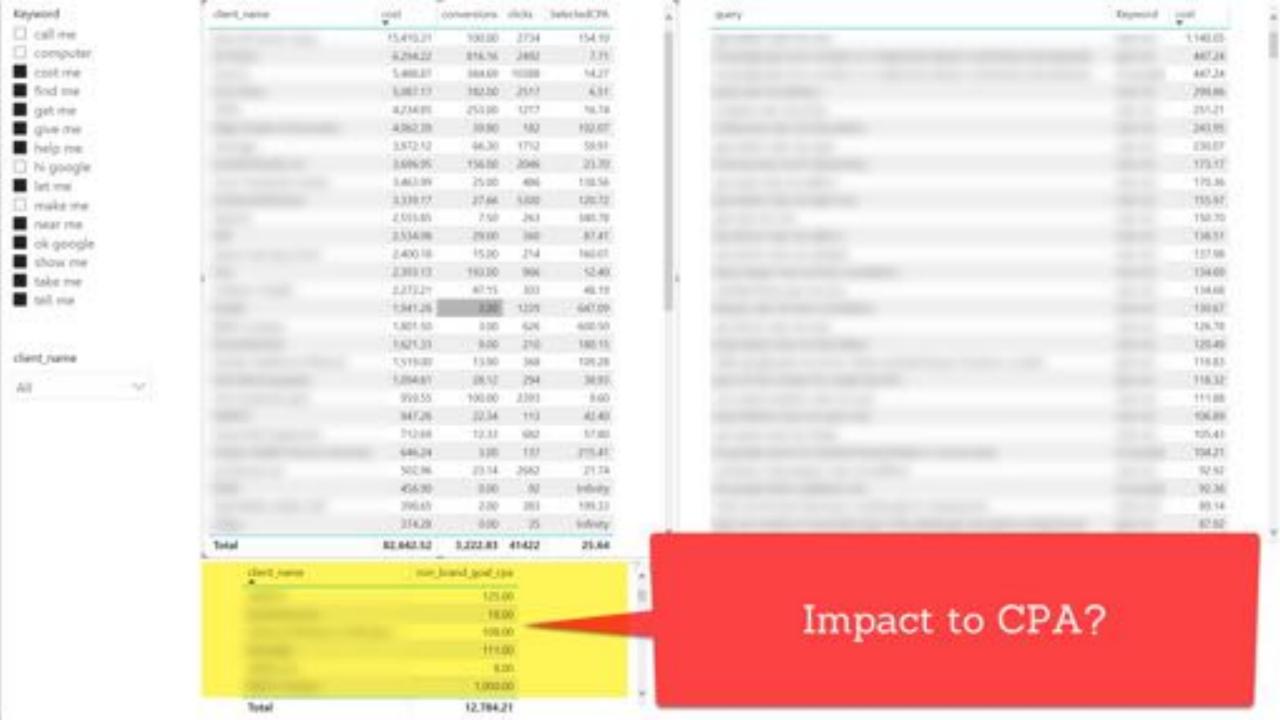

# Agency Value Cross Client Analysis

## Agencies Could die a slow death

| Domain        | Clue        | Do   | main Ranking | g           | Cost                                    |              | Conversions | Click                   | cs             |         | PA.         |           | KWs  |  |
|---------------|-------------|------|--------------|-------------|-----------------------------------------|--------------|-------------|-------------------------|----------------|---------|-------------|-----------|------|--|
| All           | 9           | · "  |              |             | \$10M                                   |              | 477.80K     |                         | 6M             |         | \$21        |           | 75.6 |  |
| 4             |             |      | Two con      |             | Alt. Alt. Alt. Alt. Alt. Alt. Alt. Alt. |              |             |                         |                |         | clant       | name      |      |  |
| (Sect, Sales) | See at sea. | ON G | DE CO.       |             |                                         |              |             |                         |                |         | AR          |           |      |  |
|               | \$2,914,908 | E101 | 0004         |             |                                         |              |             |                         |                |         |             |           |      |  |
|               | 81,103,400  |      | 7140         | Stand come  |                                         | imarch, term |             | because the             | lambt.         | (844    | 122         | 4000      |      |  |
|               | 8940,130    |      | 617          | Start, rans |                                         |              |             | 19/981,600<br>29401,610 | terget .       |         | 1007        | 1000      | - 0  |  |
|               | Section     |      | 9627         |             |                                         |              |             |                         | linked in com- | 7999/75 | \$7,784,946 | 12,275,09 |      |  |
|               | 1175,990    |      | 2667         |             |                                         |              |             |                         | postalenee     | 1998/75 | \$1780586   |           |      |  |
|               | \$193,400   | - 11 | 2004         |             |                                         |              |             |                         | Sections       | Telephi | \$1,786,546 |           |      |  |
|               | \$301,207   |      | 6760         |             |                                         |              |             |                         | 16             |         | P. Carrier  | 18.57100  |      |  |
|               | \$290,010   |      | 4615         |             |                                         |              |             | 1                       | Seedimker      | 104598  | BURNET      | 2812418   |      |  |
|               | 1212.505    | 31   | 1111         |             |                                         |              |             |                         |                |         |             |           |      |  |
|               | \$194,062   | F113 | 1877         |             |                                         |              |             |                         | loketin juni   | 594599  | \$250,627   | 29,924,89 |      |  |
|               | \$191,999   | 811  | 2007         |             |                                         |              |             | 16                      | stubent trees. | 154598  | ED2307      | 2930439   |      |  |
|               | \$196.365   | 211  | 2010         |             |                                         |              |             |                         | postaleum      | 175726  | \$40.00     | 3,93100   |      |  |
|               | \$167,400   | \$74 | 7146         |             |                                         |              |             |                         | Secretary of   | 1211/6  | \$6.09      | 139420    |      |  |
|               | 8765.123    | - 13 | 1760         |             |                                         |              |             |                         |                |         |             |           |      |  |
|               | 1151,990    | 1000 | 2616         |             |                                         |              |             | ,                       | Perelministra  | 221466  | 817.715     | WINE OF   |      |  |
|               | \$126,856   | 627  | 1628         |             |                                         |              |             |                         | -              | Lincons | -           |           |      |  |
|               | \$120,519   | 941  | 2812         |             |                                         |              |             |                         | hirkonico      | 198008  | 311,860     | 9.706.10  |      |  |
|               | \$106,002   |      | 5044         |             |                                         |              |             |                         | profedences    | 196206  | \$11,666    | 579616    |      |  |
|               | \$712,986   | 310  | 2640         |             |                                         |              |             | -                       | cryminisms.    | 196004  | \$11,000    | 879610    |      |  |
|               | \$107,541   | 540  | 3060         |             |                                         |              |             |                         | alt            |         |             |           |      |  |
|               | 595,TW1     | - 11 | 5407         |             |                                         |              |             |                         | SHARPLON.      | 190000  | 111,412     | 170835    |      |  |
|               | 101.426     | 1111 | 3288         |             |                                         |              |             |                         | perpanen       | 101103  | \$16,325    | 522.66    |      |  |
|               | (92.40)     | \$16 | 941          |             |                                         |              |             |                         | potabolis      |         |             |           |      |  |
|               | \$89,941    | 1112 | 4507         |             |                                         |              |             |                         | Services on    |         | 115,249     |           |      |  |
|               | \$80,000    | \$17 | 404          |             |                                         |              |             |                         | -              |         | -           | -         |      |  |
|               | \$56,014    | 521  | 877          |             |                                         |              |             |                         | lekate pe      | 1987    | 115,200     | 257186    |      |  |
|               | \$42,007    | 214  | 2006         |             |                                         |              |             | 1                       | facebook.co    | 113463  |             | 24/200    |      |  |
|               | \$67,750    | E116 | Star         |             |                                         |              |             |                         | 16             |         |             |           |      |  |
| Total         | \$9,894,593 | 521  | 175648       |             |                                         |              |             |                         |                |         |             |           |      |  |