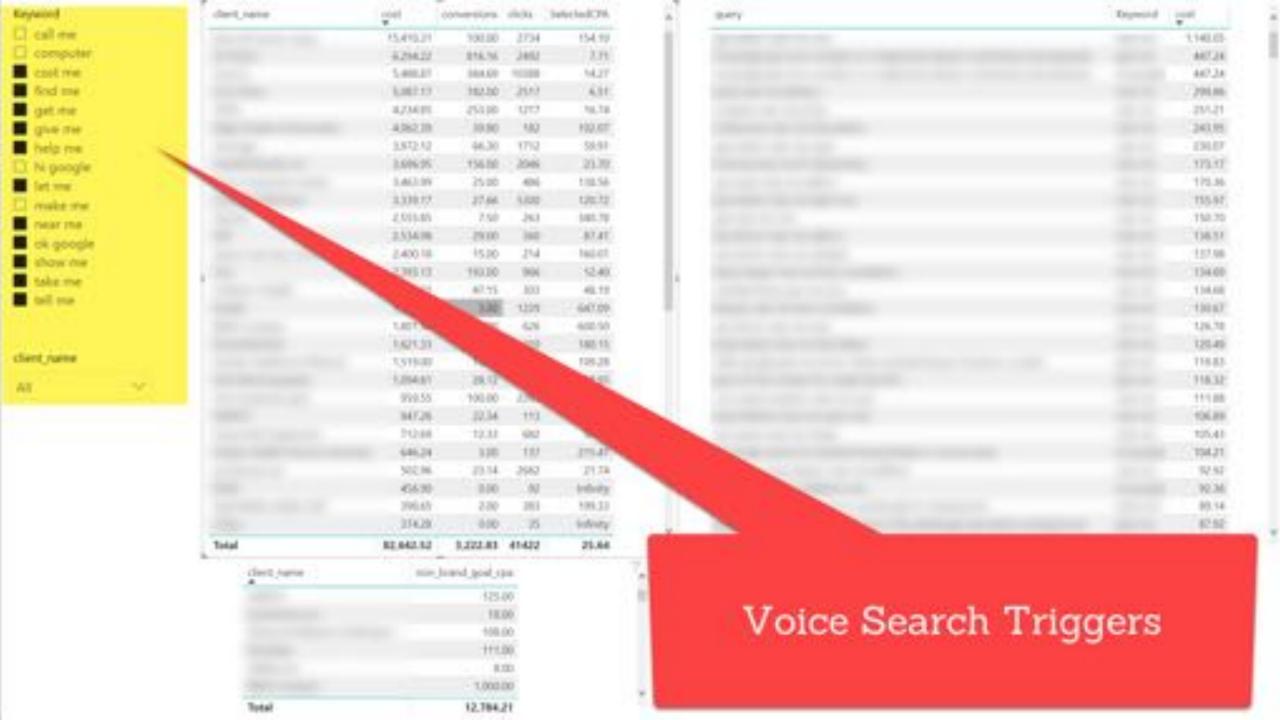

# Agency Value Cross Client Analysis

## Agencies Could die a slow death

| Domain        | Clue        | Do   | main Ranking | g           | Cost                                    |              | Conversions | Click                   | cs             |         | PA.         |           | KWs  |  |
|---------------|-------------|------|--------------|-------------|-----------------------------------------|--------------|-------------|-------------------------|----------------|---------|-------------|-----------|------|--|
| All           | 9           | · "  |              |             | \$10M                                   |              | 477.80K     |                         | 6M             |         | \$21        |           | 75.6 |  |
| 4             |             |      | Two con      |             | Alt. Alt. Alt. Alt. Alt. Alt. Alt. Alt. |              |             |                         |                |         | clant       | name      |      |  |
| (Sect, Sales) | See at sea. | ON G | DE CO.       |             |                                         |              |             |                         |                |         | AR          |           |      |  |
|               | \$2,914,908 | E101 | 0004         |             |                                         |              |             |                         |                |         |             |           |      |  |
|               | 81,103,400  |      | 7140         | Stand come  |                                         | imarch, term |             | because the             | lambt.         | (844    | 122         | 4000      |      |  |
|               | 8940,130    |      | 617          | Start, rans |                                         |              |             | 19/981,600<br>29401,610 | terget .       |         | 1007        | 1000      | - 0  |  |
|               | Section     |      | 9627         |             |                                         |              |             |                         | linked in com- | 7999/75 | \$7,784,946 | 12,275,09 |      |  |
|               | 1175,990    |      | 2667         |             |                                         |              |             |                         | postalenee     | 1998/75 | \$1780586   |           |      |  |
|               | \$193,400   | - 11 | 2004         |             |                                         |              |             |                         | Sections       | Telephi | \$1,786,546 |           |      |  |
|               | \$301,207   |      | 6760         |             |                                         |              |             |                         | 16             |         | P. Carrier  | 18.57100  |      |  |
|               | \$290,010   |      | 4615         |             |                                         |              |             | 1                       | Seedimker      | 104598  | BURNET      | 2812418   |      |  |
|               | 1212.505    | 31   | 1111         |             |                                         |              |             |                         |                |         |             |           |      |  |
|               | \$194,062   | F113 | 1877         |             |                                         |              |             |                         | loketin juni   | 594599  | \$250,627   | 29,924,89 |      |  |
|               | \$191,999   | 811  | 2007         |             |                                         |              |             | 16                      | stubent trees. | 154598  | ED2307      | 2930439   |      |  |
|               | \$196.365   | 211  | 2010         |             |                                         |              |             |                         | postaleum      | 175726  | \$40.00     | 3,93100   |      |  |
|               | \$167,400   | \$74 | 7146         |             |                                         |              |             |                         | Secretary of   | 1211/6  | \$6.09      | 139420    |      |  |
|               | 8765.123    | - 13 | 1760         |             |                                         |              |             |                         |                |         |             |           |      |  |
|               | 1151,990    | 1000 | 2616         |             |                                         |              |             | ,                       | Perelministra  | 221466  | 817.715     | WINE OF   |      |  |
|               | \$126,856   | 627  | 1628         |             |                                         |              |             |                         | -              | Lincons | -           |           |      |  |
|               | \$120,519   | 941  | 2812         |             |                                         |              |             |                         | hirkonico      | 198008  | 311,860     | 9.706.10  |      |  |
|               | \$106,002   |      | 5044         |             |                                         |              |             |                         | profedences    | 196206  | \$11,666    | 579616    |      |  |
|               | \$712,986   | 310  | 2640         |             |                                         |              |             | -                       | cryminisms.    | 196004  | \$11,000    | 879610    |      |  |
|               | \$107,541   | 540  | 3060         |             |                                         |              |             |                         | alt            |         |             |           |      |  |
|               | 595,TW1     | - 11 | 5407         |             |                                         |              |             |                         | SHARPLON.      | 190000  | 111,412     | 170835    |      |  |
|               | 101.426     | 1111 | 3288         |             |                                         |              |             |                         | perpanen       | 101103  | \$16,325    | 522.66    |      |  |
|               | (92.40)     | \$16 | 941          |             |                                         |              |             |                         | potabolis      |         |             |           |      |  |
|               | \$89,941    | 1112 | 4507         |             |                                         |              |             |                         | Services on    |         | 115,249     |           |      |  |
|               | \$80,000    | \$17 | 404          |             |                                         |              |             |                         | -              |         | -           | -         |      |  |
|               | \$56,014    | 521  | 877          |             |                                         |              |             |                         | lekate pe      | 1987    | 115,200     | 257186    |      |  |
|               | \$42,007    | 214  | 2006         |             |                                         |              |             | 1                       | facebook.co    | 113463  |             | 24/200    |      |  |
|               | \$67,750    | E116 | Star         |             |                                         |              |             |                         | 16             |         |             |           |      |  |
| Total         | \$9,894,593 | 521  | 175648       |             |                                         |              |             |                         |                |         |             |           |      |  |