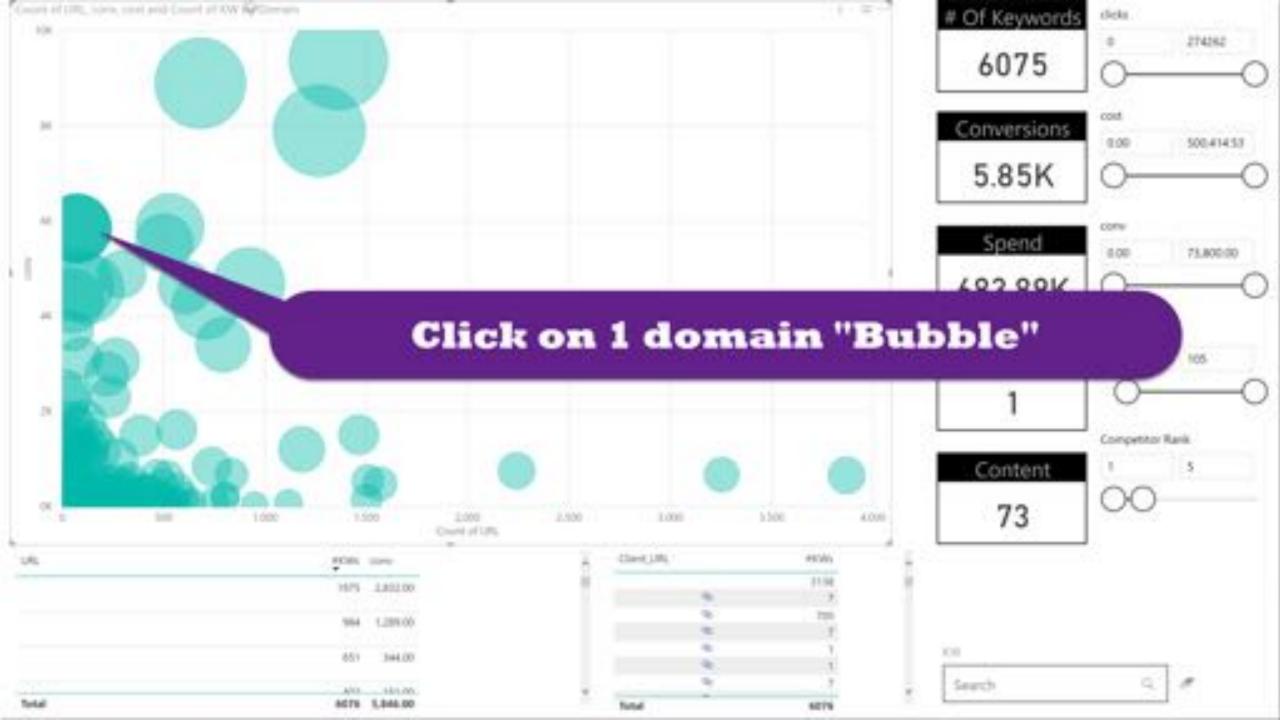

## Who Wants To

Drill Down From

877,543 Content Pieces
To Find The

1 Piece of Content
To Drive Highest \$\$\$.

You Spent 1/2 a million dollars on 3600 KWs that a competitor is ranking in the top 10 with 1 piece of content.

## Do you want to see that ½ MILLION DOLLAR Piece of content?

St. you've decided to start following more effort on your lemail luxuriers, and perhaps you've still working. out of your bedroom, but your numerous stort need to know that,