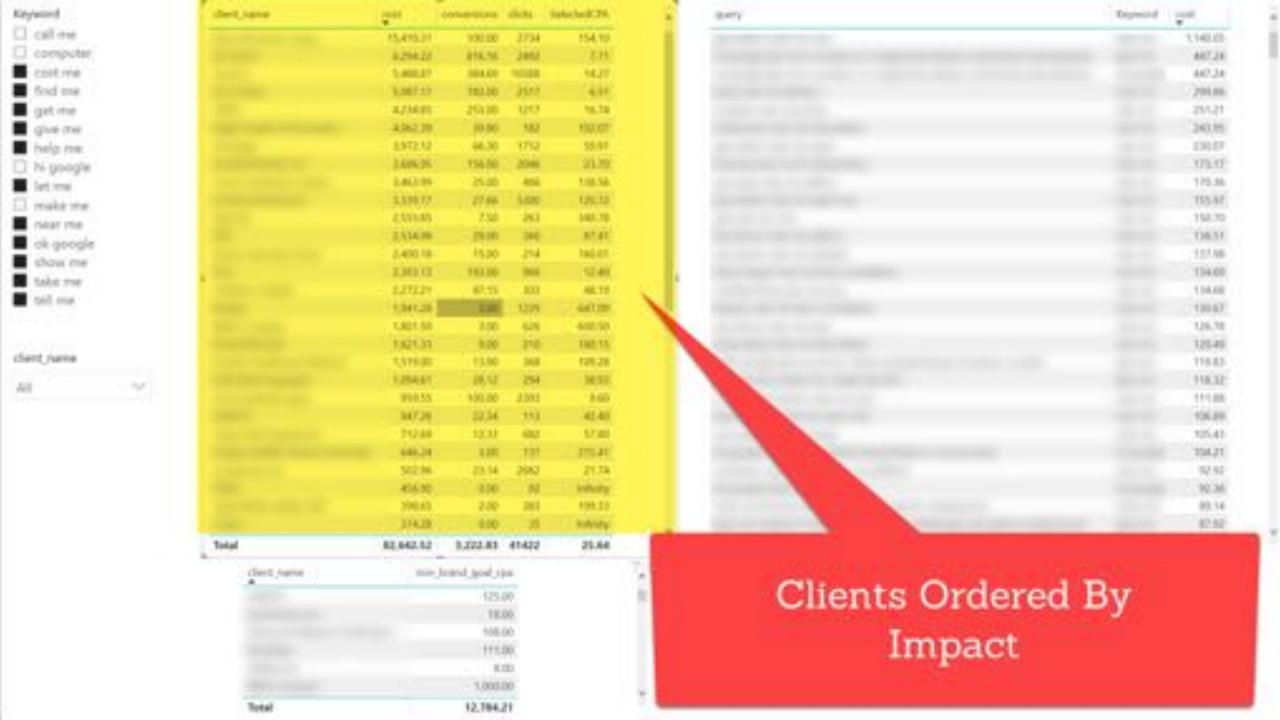

# Agency Value Cross Client Analysis

## Agencies Could die a slow death

| Domain        | Clue        | Do   | main Ranking | g           | Cost                                    |              | Conversions | Click                   | cs             |         | PA.         |           | KWs  |  |
|---------------|-------------|------|--------------|-------------|-----------------------------------------|--------------|-------------|-------------------------|----------------|---------|-------------|-----------|------|--|
| All           | 9           | · "  |              |             | \$10M                                   |              | 477.80K     |                         | 6M             |         | \$21        |           | 75.6 |  |
| 4             |             |      | Two con      |             | Alt. Alt. Alt. Alt. Alt. Alt. Alt. Alt. |              |             |                         |                |         | clant       | name      |      |  |
| (Sect, Sales) | See at sea. | ON G | DE CO.       |             |                                         |              |             |                         |                |         | AR          |           |      |  |
|               | \$2,914,908 | E101 | 0004         |             |                                         |              |             |                         |                |         |             |           |      |  |
|               | 81,103,400  |      | 7140         | Stand come  |                                         | imarch, term |             | because the             | lambt.         | (844    | 122         | 4000      |      |  |
|               | 8940,130    |      | 617          | Start, rans |                                         |              |             | 19/981,600<br>29401,610 | terget .       |         | 1007        | 1000      | - 0  |  |
|               | Section     |      | 9627         |             |                                         |              |             |                         | linked in com- | 7999/75 | \$7,784,946 | 12,275,09 |      |  |
|               | 1175,990    |      | 2667         |             |                                         |              |             |                         | postalenee     | 1998/75 | \$1780586   |           |      |  |
|               | \$193,400   | - 11 | 2004         |             |                                         |              |             |                         | Sections       | Telephi | \$1,786,546 |           |      |  |
|               | \$301,207   |      | 6760         |             |                                         |              |             |                         | 16             |         | P. Carrier  | 18.57100  |      |  |
|               | \$290,010   |      | 4615         |             |                                         |              |             | 1                       | Seedimker      | 104598  | BURNET      | 2812418   |      |  |
|               | 1212.505    | 31   | 1111         |             |                                         |              |             |                         |                |         |             |           |      |  |
|               | \$194,062   | F113 | 1877         |             |                                         |              |             |                         | loketin juni   | 594599  | \$250,627   | 29,924,89 |      |  |
|               | \$191,999   | 811  | 2007         |             |                                         |              |             | 16                      | stubent trees. | 154598  | ED2307      | 2930439   |      |  |
|               | \$196.365   | 211  | 2010         |             |                                         |              |             |                         | postaleum      | 175726  | \$40.00     | 3,93100   |      |  |
|               | \$167,400   | \$74 | 7146         |             |                                         |              |             |                         | Secretary of   | 1211/6  | \$6.09      | 139420    |      |  |
|               | 8765.123    | - 13 | 1760         |             |                                         |              |             |                         |                |         |             |           |      |  |
|               | 1151,990    | 1000 | 2616         |             |                                         |              |             | ,                       | Perelministra  | 221466  | 817.715     | WINE OF   |      |  |
|               | \$126,856   | 627  | 1628         |             |                                         |              |             |                         | -              | Lincons | -           |           |      |  |
|               | \$120,519   | 941  | 2812         |             |                                         |              |             |                         | hirkonico      | 198008  | 311,860     | 9.706.10  |      |  |
|               | \$106,002   |      | 5044         |             |                                         |              |             |                         | profedences    | 196206  | \$11,666    | 579616    |      |  |
|               | \$712,986   | 310  | 2640         |             |                                         |              |             | -                       | cryminisms.    | 196004  | \$11,000    | 879610    |      |  |
|               | \$107,541   | 540  | 3060         |             |                                         |              |             |                         | alt            |         |             |           |      |  |
|               | 595,TW1     | - 11 | 5407         |             |                                         |              |             |                         | SHARPLON.      | 190000  | 111,412     | 170835    |      |  |
|               | 101.426     | 1111 | 3288         |             |                                         |              |             |                         | perpanen       | 101103  | \$16,325    | 522.66    |      |  |
|               | (92.40)     | \$16 | 941          |             |                                         |              |             |                         | potabolis      |         |             |           |      |  |
|               | \$89,941    | 1112 | 4507         |             |                                         |              |             |                         | Services on    |         | 115,249     |           |      |  |
|               | \$80,000    | \$17 | 404          |             |                                         |              |             |                         | -              |         | -           | -         |      |  |
|               | \$56,014    | 521  | 877          |             |                                         |              |             |                         | lekate pe      | 1987    | 115,200     | 257186    |      |  |
|               | \$42,007    | 214  | 2006         |             |                                         |              |             | 1                       | facebook.co    | 113463  |             | 24/200    |      |  |
|               | \$67,750    | E116 | Star         |             |                                         |              |             |                         | 16             |         |             |           |      |  |
| Total         | \$9,894,593 | 521  | 175648       |             |                                         |              |             |                         |                |         |             |           |      |  |