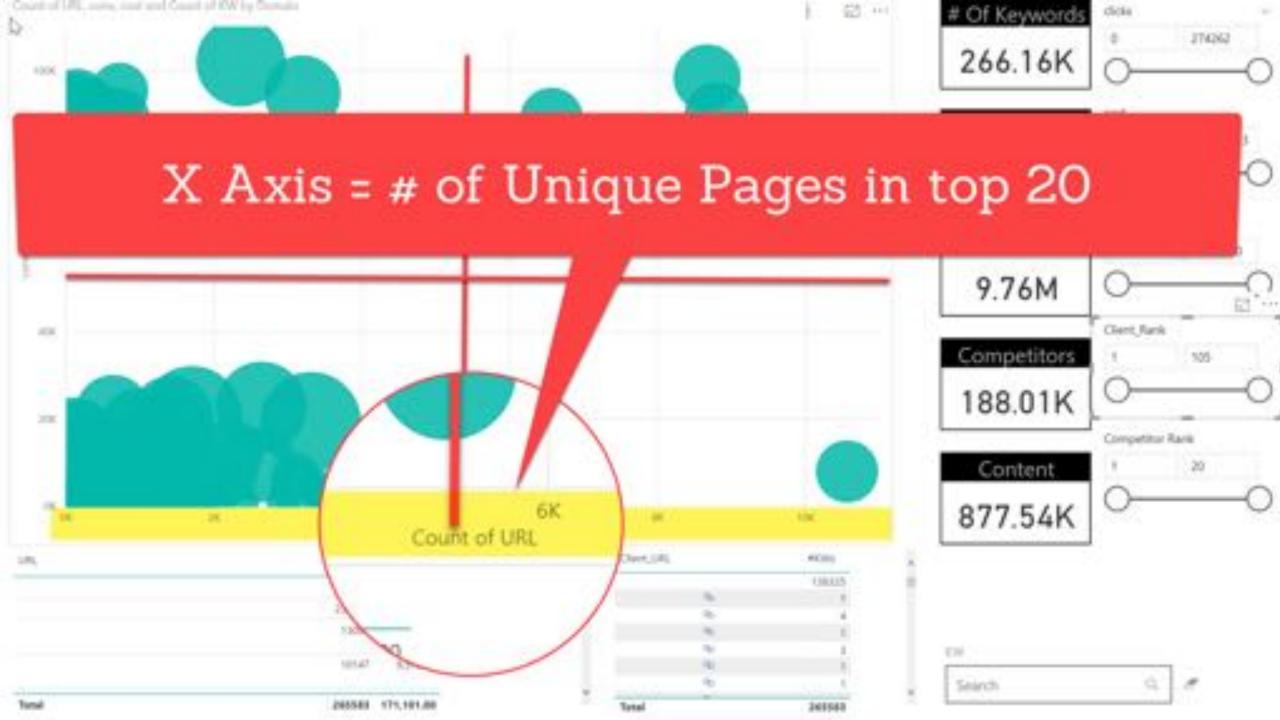

# Agency Value Cross Client Analysis

## Agencies Could die a slow death

| Domain        | Clue        | Do   | main Ranking | g           | Cost                                    |              | Conversions | Click                   | cs             |         | PA.         |           | KWs  |  |
|---------------|-------------|------|--------------|-------------|-----------------------------------------|--------------|-------------|-------------------------|----------------|---------|-------------|-----------|------|--|
| All           | 9           | · "  |              |             | \$10M                                   |              | 477.80K     |                         | 6M             |         | \$21        |           | 75.6 |  |
| 4             |             |      | Two con      |             | Alt. Alt. Alt. Alt. Alt. Alt. Alt. Alt. |              |             |                         |                |         | clant       | name      |      |  |
| (Sect, Sales) | See at sea. | ON G | DE CO.       |             |                                         |              |             |                         |                |         | AR          |           |      |  |
|               | \$2,914,908 | E101 | 0004         |             |                                         |              |             |                         |                |         |             |           |      |  |
|               | 81,103,400  |      | 7140         | Stand come  |                                         | imarch, term |             | because the             | lambt.         | (844    | 122         | 4000      |      |  |
|               | 8940,130    |      | 617          | Start, rans |                                         |              |             | 19/981,600<br>29401,610 | terget .       |         | 1007        | 1000      | - 0  |  |
|               | Section     |      | 9627         |             |                                         |              |             |                         | linked in com- | 7999/75 | \$7,784,946 | 12,275,09 |      |  |
|               | 1175,990    |      | 2667         |             |                                         |              |             |                         | postalenee     | 1998/75 | \$1780586   |           |      |  |
|               | \$193,400   | - 11 | 2004         |             |                                         |              |             |                         | Sections       | Telephi | \$1,786,546 |           |      |  |
|               | \$301,207   |      | 6760         |             |                                         |              |             |                         | 16             |         | P. Carrier  | 18.57100  |      |  |
|               | \$290,010   |      | 4615         |             |                                         |              |             | 1                       | Seedimker      | 104598  | BURNET      | 2812418   |      |  |
|               | 1212.505    | 31   | 1111         |             |                                         |              |             |                         |                |         |             |           |      |  |
|               | \$194,062   | F113 | 1877         |             |                                         |              |             |                         | loketin juni   | 594599  | \$250,627   | 29,924,89 |      |  |
|               | \$191,999   | 811  | 2007         |             |                                         |              |             | 16                      | stubent trees. | 154598  | ED2307      | 2930439   |      |  |
|               | \$196.365   | 211  | 2010         |             |                                         |              |             |                         | postaleum      | 175726  | \$40.00     | 3,93100   |      |  |
|               | \$167,400   | \$74 | 7146         |             |                                         |              |             |                         | Secretary of   | 1211/6  | \$6.09      | 139420    |      |  |
|               | 8765.123    | - 13 | 1760         |             |                                         |              |             |                         |                |         |             |           |      |  |
|               | 1151,990    | 1000 | 2616         |             |                                         |              |             | ,                       | Perelministra  | 221466  | 817.715     | WINE OF   |      |  |
|               | \$126,856   | 627  | 1628         |             |                                         |              |             |                         | -              | Lincons | -           |           |      |  |
|               | \$120,519   | 941  | 2812         |             |                                         |              |             |                         | hirkonico      | 198008  | 311,860     | 9.706.10  |      |  |
|               | \$106,002   |      | 5044         |             |                                         |              |             |                         | profedences    | 196206  | \$11,666    | 579616    |      |  |
|               | \$712,986   | 310  | 2640         |             |                                         |              |             | -                       | cryminisms.    | 196004  | \$11,000    | 879610    |      |  |
|               | \$107,541   | 540  | 3060         |             |                                         |              |             |                         | alt            |         |             |           |      |  |
|               | 595,TW1     | - 11 | 5407         |             |                                         |              |             |                         | SHARPLON.      | 190000  | 111,412     | 170835    |      |  |
|               | 101.426     | 1111 | 3288         |             |                                         |              |             |                         | perpanen       | 101103  | \$16,325    | 522.66    |      |  |
|               | (92.40)     | \$16 | 941          |             |                                         |              |             |                         | potabolis      |         |             |           |      |  |
|               | \$89,941    | 1112 | 4507         |             |                                         |              |             |                         | Services on    |         | 115,249     |           |      |  |
|               | \$80,000    | \$17 | 404          |             |                                         |              |             |                         | -              |         | -           | -         |      |  |
|               | \$56,014    | 521  | 877          |             |                                         |              |             |                         | lekate pe      | 1987    | 115,200     | 257186    |      |  |
|               | \$42,007    | 214  | 2006         |             |                                         |              |             | 1                       | facebook.co    | 113463  |             | 24/200    |      |  |
|               | \$67,750    | E116 | Star         |             |                                         |              |             |                         | 16             |         |             |           |      |  |
| Total         | \$9,894,593 | 521  | 175648       |             |                                         |              |             |                         |                |         |             |           |      |  |