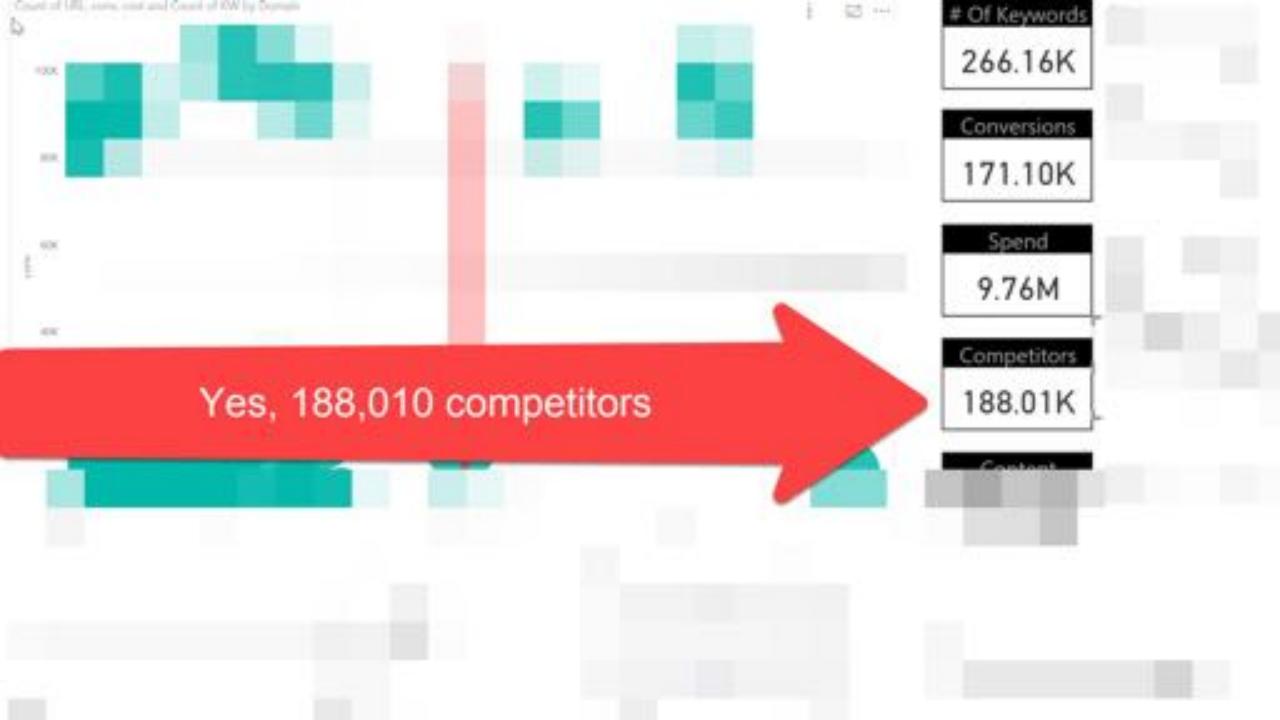

# Agency Value Cross Client Analysis

## Agencies Could die a slow death

| Domain        | Clue        | Do   | main Ranking | g           | Cost                                    |              | Conversions | Click                   | cs             |         | PA.         |           | KWs  |  |
|---------------|-------------|------|--------------|-------------|-----------------------------------------|--------------|-------------|-------------------------|----------------|---------|-------------|-----------|------|--|
| All           | 9           | · "  |              |             | \$10M                                   |              | 477.80K     |                         | 6M             |         | \$21        |           | 75.6 |  |
| 4             |             |      | Two con      |             | Alt. Alt. Alt. Alt. Alt. Alt. Alt. Alt. |              |             |                         |                |         | clant       | name      |      |  |
| (Sect, Sales) | See at sea. | ON G | DE CO.       |             |                                         |              |             |                         |                |         | AR          |           |      |  |
|               | \$2,914,908 | E101 | 0004         |             |                                         |              |             |                         |                |         |             |           |      |  |
|               | 81,103,400  |      | 7140         | Stand come  |                                         | imarch, term |             | because the             | lambt.         | (844    | 122         | 4000      |      |  |
|               | 8940,130    |      | 617          | Start, rans |                                         |              |             | 19/981,600<br>29401,610 | terget .       |         | 1007        | 1000      | - 0  |  |
|               | Section     |      | 9627         |             |                                         |              |             |                         | linked in com- | 7999/75 | \$7,784,946 | 12,275,09 |      |  |
|               | 1175,990    |      | 2667         |             |                                         |              |             |                         | postalenee     | 1998/75 | \$1780586   |           |      |  |
|               | \$193,400   | - 11 | 2004         |             |                                         |              |             |                         | Sections       | Telephi | \$1,786,546 |           |      |  |
|               | \$301,207   |      | 6760         |             |                                         |              |             |                         | 16             |         | P. Carrier  | 18.57100  |      |  |
|               | \$290,010   |      | 4615         |             |                                         |              |             | 1                       | Seedimker      | 104598  | BURNET      | 2812418   |      |  |
|               | 1212.505    | 31   | 1111         |             |                                         |              |             |                         |                |         |             |           |      |  |
|               | \$194,062   | F113 | 1877         |             |                                         |              |             |                         | loketin juni   | 594599  | \$250,627   | 29,924,89 |      |  |
|               | \$191,999   | 811  | 2007         |             |                                         |              |             | 16                      | stubent trees. | 154598  | ED2307      | 2930439   |      |  |
|               | \$196.365   | 211  | 2010         |             |                                         |              |             |                         | postaleum      | 175726  | \$40.00     | 3,93100   |      |  |
|               | \$167,400   | \$74 | 7146         |             |                                         |              |             |                         | Secretary of   | 1211/6  | \$6.09      | 139420    |      |  |
|               | 8765.123    | - 13 | 1760         |             |                                         |              |             |                         |                |         |             |           |      |  |
|               | 1151,990    | 1000 | 2616         |             |                                         |              |             | ,                       | Perelministra  | 221466  | 817.715     | WINE OF   |      |  |
|               | \$126,856   | 627  | 1628         |             |                                         |              |             |                         | -              | Lincons | -           |           |      |  |
|               | \$120,519   | 941  | 2812         |             |                                         |              |             |                         | hirkonico      | 198008  | 311,860     | 9.706.10  |      |  |
|               | \$106,002   |      | 5044         |             |                                         |              |             |                         | profedences    | 196206  | \$11,666    | 579616    |      |  |
|               | \$712,986   | 310  | 2640         |             |                                         |              |             | -                       | cryminisms.    | 196004  | \$11,000    | 879610    |      |  |
|               | \$107,541   | 540  | 3060         |             |                                         |              |             |                         | alt            |         |             |           |      |  |
|               | 595,TW1     | - 11 | 5407         |             |                                         |              |             |                         | SHARPLON.      | 190000  | 111,412     | 170835    |      |  |
|               | 101.426     | 1111 | 3288         |             |                                         |              |             |                         | perpanen       | 101103  | \$16,325    | 522.66    |      |  |
|               | (92.40)     | \$16 | 941          |             |                                         |              |             |                         | potabolis      |         |             |           |      |  |
|               | \$89,941    | 1112 | 4507         |             |                                         |              |             |                         | Services on    |         | 115,249     |           |      |  |
|               | \$80,000    | \$17 | 404          |             |                                         |              |             |                         | -              |         | -           | -         |      |  |
|               | \$56,014    | 521  | 877          |             |                                         |              |             |                         | lekate pe      | 1987    | 115,200     | 257186    |      |  |
|               | \$42,007    | 214  | 2006         |             |                                         |              |             | 1                       | facebook.co    | 113463  |             | 24/200    |      |  |
|               | \$67,750    | E116 | Star         |             |                                         |              |             |                         | 16             |         |             |           |      |  |
| Total         | \$9,894,593 | 521  | 175648       |             |                                         |              |             |                         |                |         |             |           |      |  |