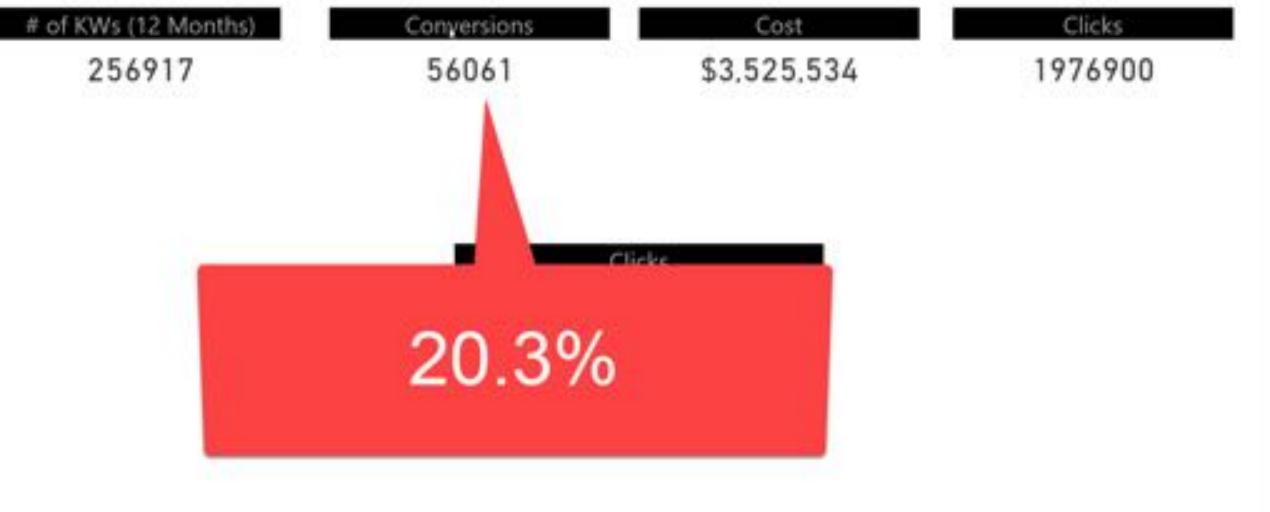

|
|                    |                                                                                                                      |                                                                                                                                                                                                                                                                                                                                                                                      |





## New Question: Can we do better?

### You JUST Found The 1 Piece of Content 3600 Top 10 Ranking KWs 4420 conversions 480k annual cost



## Let's Get Started



Before: 1,000 Words...

## After: 256,917





## 12 months













## Where to start!?





Lesson 1: Creating a Relationship Between Paid ...

Lesson 1: SEO Competitive

WES views - 5 months ago.

Seer Interactive

Analysis Shows PPC Waste ...

Spet interactive 7.8K views + 1 year ago



Lesson 2: Using Data to Provide Insight to Clients &...

See/ interactive. 2:2K yleves - 1 year ago.



Lesson 2.5: Getting the Data to Tell a Story & Work for Y ...

Seer Interactive T.2K simes + 1 year ago

▶ . PLAY ALL.



Lesson 3: Looking at your Competitors using Big Data ...

Seer Interactive 1.3K yees - 17 months ago



Lesson 4: How LONG is the Long Tall? | Power 81 Basics...

Seer Interactive 872 views - 11 months ago:



Next Level Power BI Analysis for SEO & PPC Marketers



Lesson 2: Digging In On Your SEO Competitive Analysis |\_\_\_

Seer Interactive