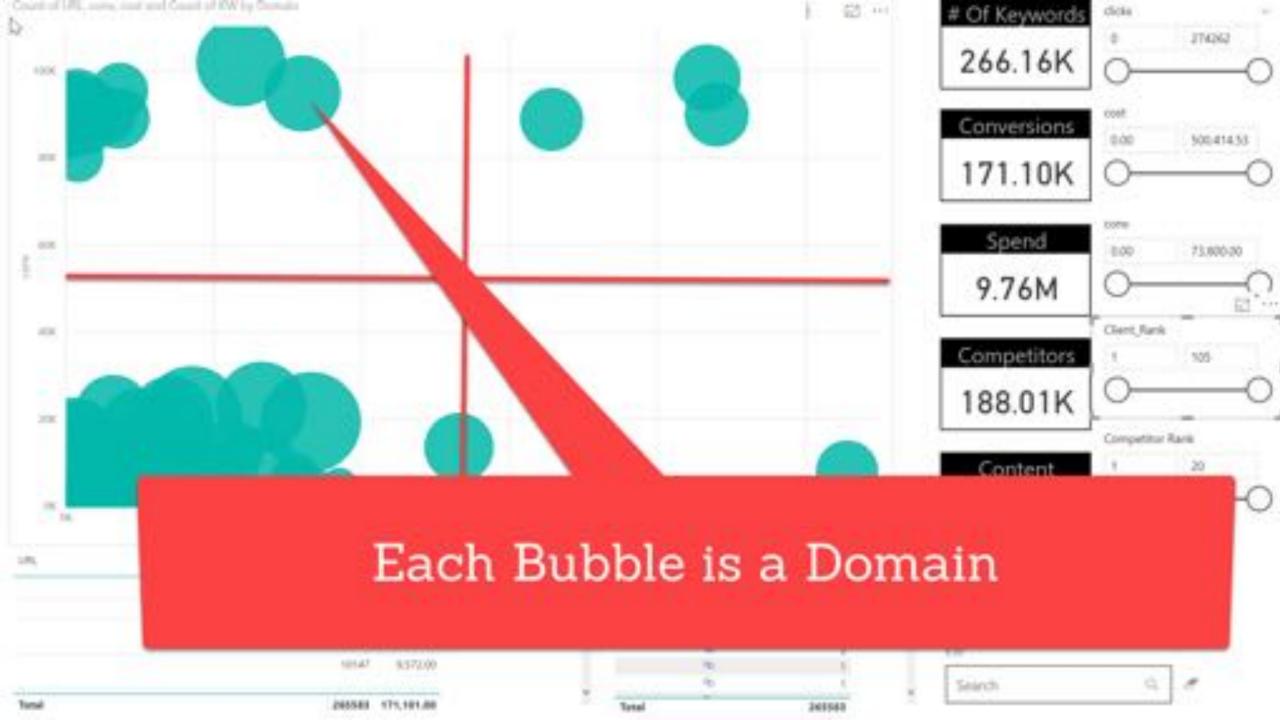

# Agency Value Cross Client Analysis

## Agencies Could die a slow death

| Domain        | Clue        | Do   | main Ranking | g           | Cost                                    |              | Conversions | Click                   | cs             |         | PA.         |           | KWs  |  |
|---------------|-------------|------|--------------|-------------|-----------------------------------------|--------------|-------------|-------------------------|----------------|---------|-------------|-----------|------|--|
| All           | 9           | · "  |              |             | \$10M                                   |              | 477.80K     |                         | 6M             |         | \$21        |           | 75.6 |  |
| 4             |             |      | Two con      |             | Alt. Alt. Alt. Alt. Alt. Alt. Alt. Alt. |              |             |                         |                |         | clant       | name      |      |  |
| (Sect, Sales) | See at sea. | ON G | DE CO.       |             |                                         |              |             |                         |                |         | AR          |           |      |  |
|               | \$2,914,908 | E101 | 0004         |             |                                         |              |             |                         |                |         |             |           |      |  |
|               | 81,103,400  |      | 7140         | Stand come  |                                         | imarch, term |             | because the             | lambt.         | (844    | 122         | 4000      |      |  |
|               | 8940,130    |      | 617          | Start, rans |                                         |              |             | 19/981,600<br>29401,610 | terget .       |         | 1007        | 1000      | - 0  |  |
|               | Section     |      | 9627         |             |                                         |              |             |                         | linked in com- | 7999/75 | \$7,784,946 | 12,275,09 |      |  |
|               | 1175,990    |      | 2667         |             |                                         |              |             |                         | postalenee     | 1998/75 | \$1780586   |           |      |  |
|               | \$193,400   | - 11 | 2004         |             |                                         |              |             |                         | Sections       | Telephi | \$1,786,546 |           |      |  |
|               | \$301,207   |      | 6760         |             |                                         |              |             |                         | 16             |         | P. Carrier  | 18.57100  |      |  |
|               | \$290,010   |      | 4615         |             |                                         |              |             | 1                       | Seedimker      | 104598  | BURNET      | 2812418   |      |  |
|               | 1212.505    | 31   | 1111         |             |                                         |              |             |                         |                |         |             |           |      |  |
|               | \$194,062   | F113 | 1877         |             |                                         |              |             |                         | loketin juni   | 594599  | \$250,627   | 29,924,89 |      |  |
|               | \$191,999   | 811  | 2007         |             |                                         |              |             | 16                      | stubent trees. | 154598  | ED2307      | 2930439   |      |  |
|               | \$196.365   | 211  | 2010         |             |                                         |              |             |                         | postaleum      | 175726  | \$40.00     | 3,93100   |      |  |
|               | \$167,400   | \$74 | 7146         |             |                                         |              |             |                         | Secretary of   | 1211/6  | \$6.09      | 139420    |      |  |
|               | 8765.123    | - 13 | 1760         |             |                                         |              |             |                         |                |         |             |           |      |  |
|               | 1151,990    | 1000 | 2616         |             |                                         |              |             | ,                       | Perelministra  | 221466  | 817.715     | WINE OF   |      |  |
|               | \$126,856   | 627  | 1628         |             |                                         |              |             |                         | -              | Lincons | -           |           |      |  |
|               | \$120,519   | 941  | 2812         |             |                                         |              |             |                         | hirkonico      | 198008  | 311,860     | 9.706.10  |      |  |
|               | \$106,002   |      | 5044         |             |                                         |              |             |                         | profedences    | 196206  | \$11,666    | 579616    |      |  |
|               | \$712,986   | 310  | 2640         |             |                                         |              |             | -                       | cryminisms.    | 196004  | \$11,000    | 879610    |      |  |
|               | \$107,541   | 540  | 3060         |             |                                         |              |             |                         | alt            |         |             |           |      |  |
|               | 595,TW1     | - 11 | 5407         |             |                                         |              |             |                         | SHARPLON.      | 190000  | 111,412     | 170835    |      |  |
|               | 101.426     | 1111 | 3288         |             |                                         |              |             |                         | perpanen       | 101103  | \$16,325    | 522.66    |      |  |
|               | (92.40)     | \$16 | 941          |             |                                         |              |             |                         | potabolis      |         |             |           |      |  |
|               | \$89,941    | 1112 | 4507         |             |                                         |              |             |                         | Services on    |         | 115,249     |           |      |  |
|               | \$80,000    | \$17 | 404          |             |                                         |              |             |                         | -              |         | -           | -         |      |  |
|               | \$56,014    | 521  | 877          |             |                                         |              |             |                         | lekate pe      | 1987    | 115,200     | 257186    |      |  |
|               | \$42,007    | 214  | 2006         |             |                                         |              |             | 1                       | facebook.co    | 113463  |             | 24/200    |      |  |
|               | \$67,750    | E116 | Star         |             |                                         |              |             |                         | 16             |         |             |           |      |  |
| Total         | \$9,894,593 | 521  | 175648       |             |                                         |              |             |                         |                |         |             |           |      |  |