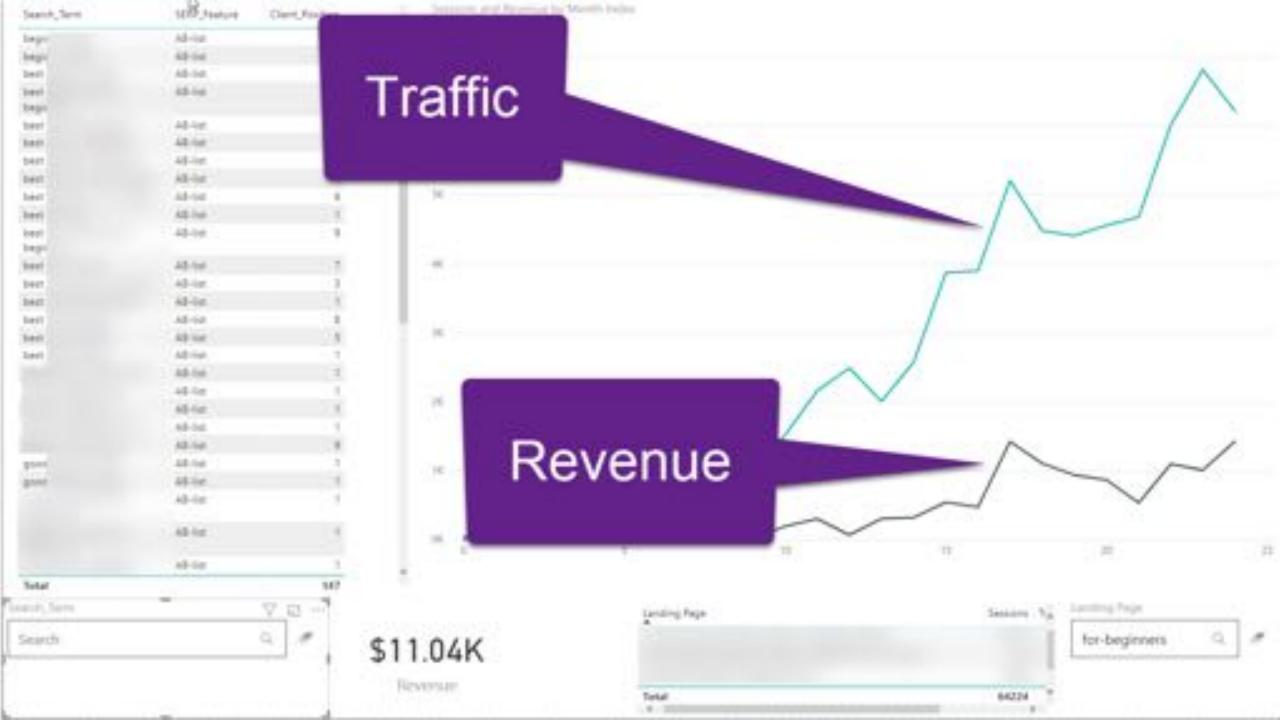

| 70000                                 | 4  |



## I know where to dig

#### Salesforce.com | The World's #1 CRM Platform

(Ad) Mww.salesforce.com/Salesforce/CRM \*

Grow Faster with the #1 CRM App and Crush Your Sales Goals with Ease. Try Now. From...

#### So, here are 10 top dialer Customer Relationship Management software that could help your company with good revenue.

- 1) SpeedToContact. SpeedToContact (Click here for details) ...
- 2) CallProCRM. Callprocrm (Click here for details) ...
- 3) SalesDialers....
- 4) Bitrix24....
- 5) AgileCRM.....
- 6) Voicent....
- 7) Asstetics....
- 8) GreenlightCRM.

More items... + Aug 6, 2019

#### 10 Top Dialer CRM Software - AeroLeads

https://aeroleads.com > blog > 10-top-dialer-crm-software









## 1 QUESTION

# Wil Reynolds Seer Interactive Thank You!