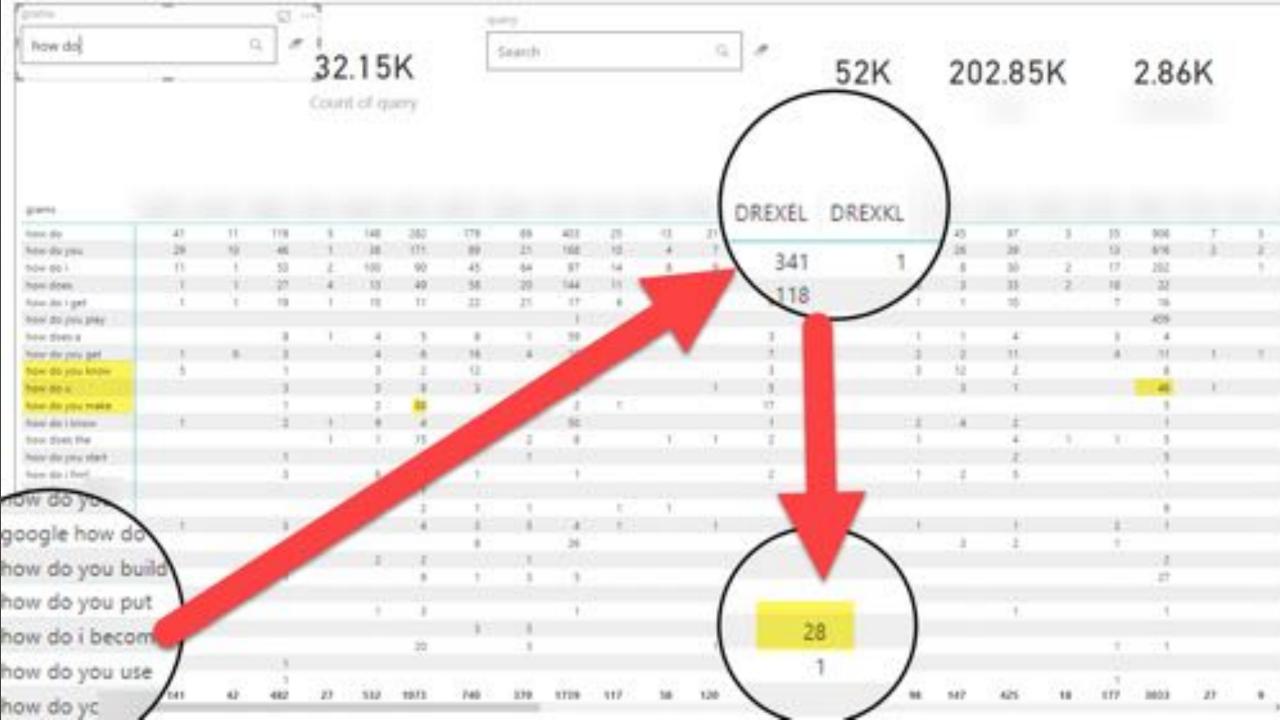

### Better Ads With Big Data

#### Old Ad

#### MS Library Information Science | Drexel University Online

Ad duo.online.drexel.edu/LibrarySystems (877) 215-0009

Accredited Online Master's Degree In Library Information Systems Learn Morel

Quality Academics - Accredited Online Degrees - Same Degree as On-Campus - 140+ Online Programs

Degree programs: Accelerated MBA, Nursing, Legal Studies, Engineering, Education, Medicine

# 174% Increase In CTR 22% Drop in CPA