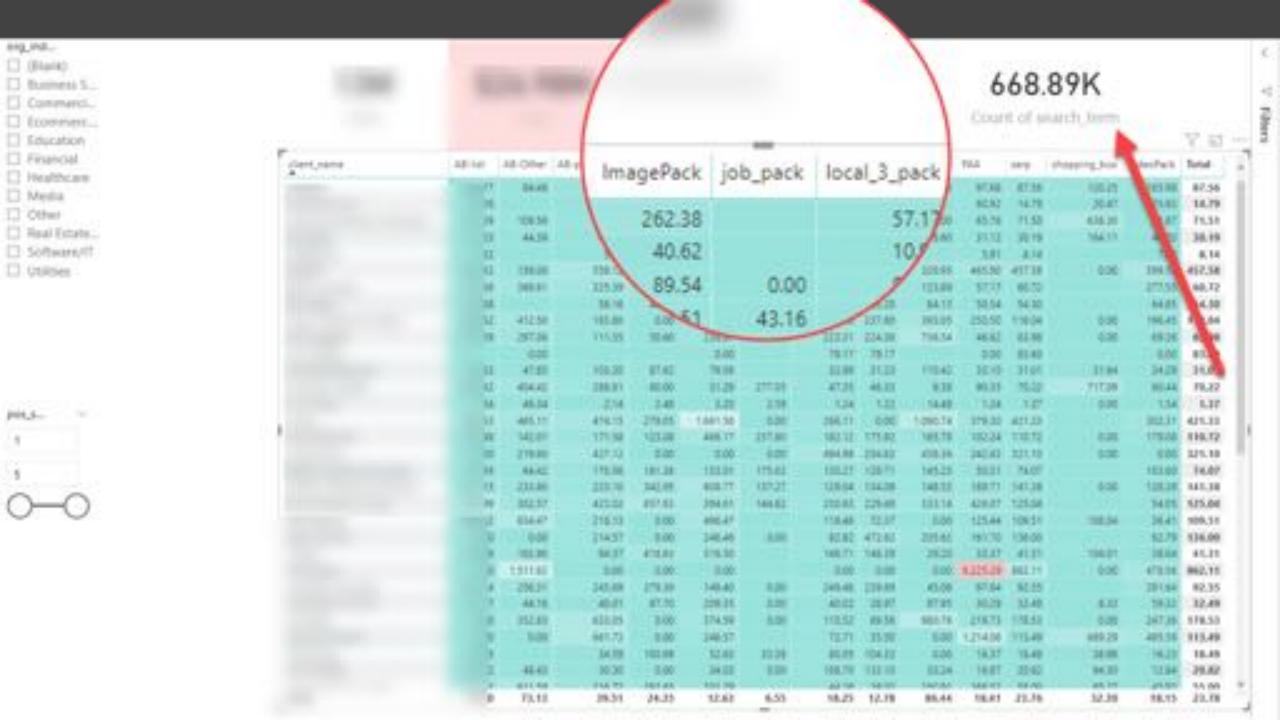

# Agency Value Cross Client Analysis

## Agencies Could die a slow death

| Domain        | Clue        | Do   | main Ranking | g           | Cost                                    |              | Conversions | Click                   | cs             |         | PA.         |           | KWs  |  |
|---------------|-------------|------|--------------|-------------|-----------------------------------------|--------------|-------------|-------------------------|----------------|---------|-------------|-----------|------|--|
| All           | 9           | · "  |              |             | \$10M                                   |              | 477.80K     |                         | 6M             |         | \$21        |           | 75.6 |  |
| 4             |             |      | Two con      |             | Alt. Alt. Alt. Alt. Alt. Alt. Alt. Alt. |              |             |                         |                |         | clant       | name      |      |  |
| (Sect, Sales) | See at sea. | ON G | DE CO.       |             |                                         |              |             |                         |                |         | AR          |           |      |  |
|               | \$2,914,908 | E101 | 0004         |             |                                         |              |             |                         |                |         |             |           |      |  |
|               | 81,103,400  |      | 7140         | Stand come  |                                         | imarch, term |             | because the             | lambt.         | (844    | 122         | 4000      |      |  |
|               | 8940,130    |      | 617          | Start, rans |                                         |              |             | 19/981,600<br>29401,610 | terget .       |         | 1007        | 1000      | - 0  |  |
|               | Section     |      | 9627         |             |                                         |              |             |                         | linked in com- | 7999/75 | \$7,784,946 | 12,275,09 |      |  |
|               | 1175,990    |      | 2667         |             |                                         |              |             |                         | postalenee     | 1998/75 | \$1780586   |           |      |  |
|               | \$193,400   | - 11 | 2004         |             |                                         |              |             |                         | Sections       | Telephi | \$1,786,546 |           |      |  |
|               | \$301,207   |      | 6760         |             |                                         |              |             |                         | 16             |         | P. Carrier  | 18.57100  |      |  |
|               | \$290,010   |      | 4615         |             |                                         |              |             | 1                       | Seedimker      | 104598  | BURNET      | 2812418   |      |  |
|               | 1212.505    | 31   | 1111         |             |                                         |              |             |                         |                |         |             |           |      |  |
|               | \$194,062   | F113 | 1877         |             |                                         |              |             |                         | loketin juni   | 594599  | \$250,627   | 29,924,89 |      |  |
|               | \$191,999   | 811  | 2007         |             |                                         |              |             | 16                      | stubent trees. | 154598  | ED2307      | 2930439   |      |  |
|               | \$196.365   | 211  | 2010         |             |                                         |              |             |                         | postaleum      | 175726  | \$40.00     | 3,93100   |      |  |
|               | \$167,400   | \$74 | 7146         |             |                                         |              |             |                         | Secretary of   | 1211/6  | \$6.09      | 139420    |      |  |
|               | 8765.123    | - 13 | 1760         |             |                                         |              |             |                         |                |         |             |           |      |  |
|               | 1151,990    | 1000 | 2616         |             |                                         |              |             | ,                       | Perelministra  | 221466  | 817.715     | WINE OF   |      |  |
|               | \$126,856   | 627  | 1628         |             |                                         |              |             |                         | -              | Lincons | -           |           |      |  |
|               | \$120,519   | 941  | 2812         |             |                                         |              |             |                         | hirkonico      | 198008  | 311,860     | 9.706.10  |      |  |
|               | \$106,002   |      | 5044         |             |                                         |              |             |                         | profedences    | 196206  | \$11,666    | 579616    |      |  |
|               | \$712,986   | 310  | 2640         |             |                                         |              |             | -                       | cryminisms.    | 196004  | \$11,000    | 879610    |      |  |
|               | \$107,541   | 540  | 3060         |             |                                         |              |             |                         | alt            |         |             |           |      |  |
|               | 595,TW1     | - 11 | 5407         |             |                                         |              |             |                         | SHARPLON.      | 190000  | 111,412     | 170835    |      |  |
|               | 101.426     | 1111 | 3288         |             |                                         |              |             |                         | perpanen       | 101103  | \$16,325    | 522.66    |      |  |
|               | (92.40)     | \$16 | 941          |             |                                         |              |             |                         | potabolis      |         |             |           |      |  |
|               | \$89,941    | 1112 | 4507         |             |                                         |              |             |                         | Services on    |         | 115,249     |           |      |  |
|               | \$80,000    | \$17 | 404          |             |                                         |              |             |                         | -              |         | -           | -         |      |  |
|               | \$56,014    | 521  | 877          |             |                                         |              |             |                         | lekate pe      | 1987    | 115,200     | 257186    |      |  |
|               | \$42,007    | 214  | 2006         |             |                                         |              |             | 1                       | facebook.co    | 113463  |             | 24/200    |      |  |
|               | \$67,750    | E116 | Star         |             |                                         |              |             |                         | 16             |         |             |           |      |  |
| Total         | \$9,894,593 | 521  | 175648       |             |                                         |              |             |                         |                |         |             |           |      |  |