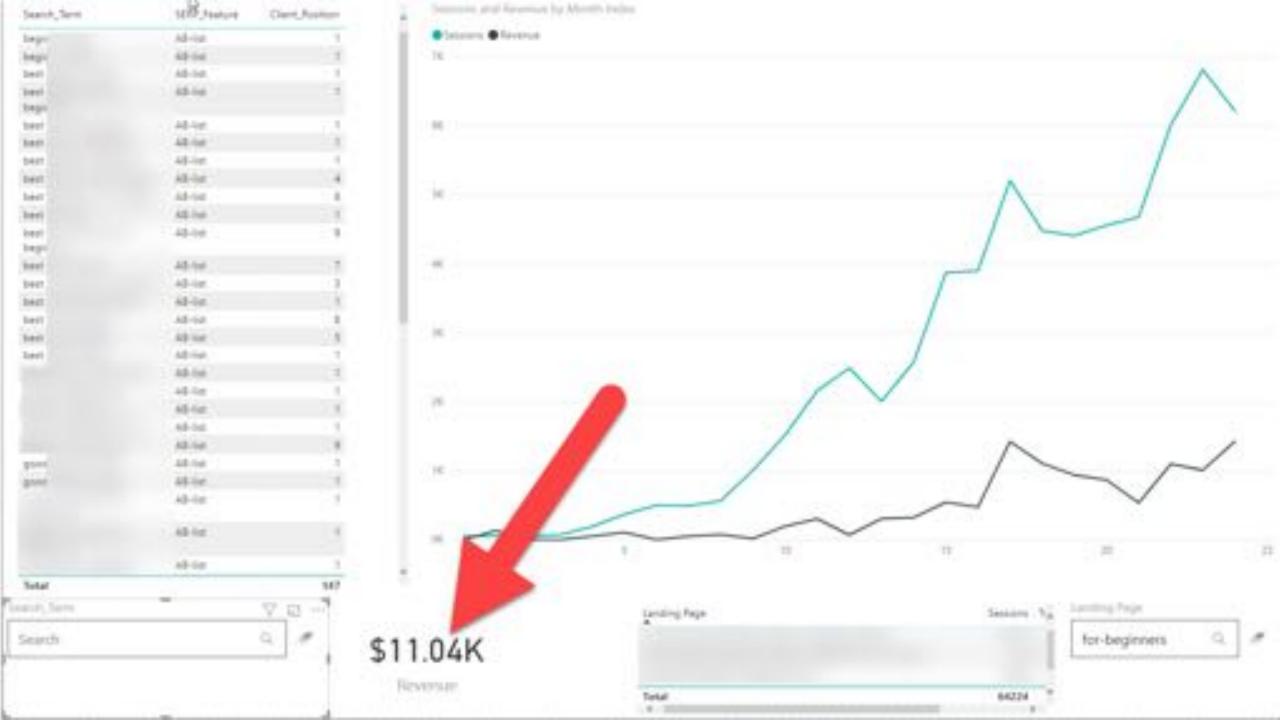

| 70000                                 | 4  |



## I know where to dig

#### Salesforce.com | The World's #1 CRM Platform

(Ad) Mww.salesforce.com/Salesforce/CRM \*

Grow Faster with the #1 CRM App and Crush Your Sales Goals with Ease. Try Now. From...

#### So, here are 10 top dialer Customer Relationship Management software that could help your company with good revenue.

- 1) SpeedToContact. SpeedToContact (Click here for details) ...
- 2) CallProCRM. Callprocrm (Click here for details) ...
- 3) SalesDialers....
- 4) Bitrix24....
- 5) AgileCRM.....
- 6) Voicent....
- 7) Asstetics....
- 8) GreenlightCRM.

More items... + Aug 6, 2019

#### 10 Top Dialer CRM Software - AeroLeads

https://aeroleads.com > blog > 10-top-dialer-crm-software









## 1 QUESTION

# Wil Reynolds Seer Interactive Thank You!