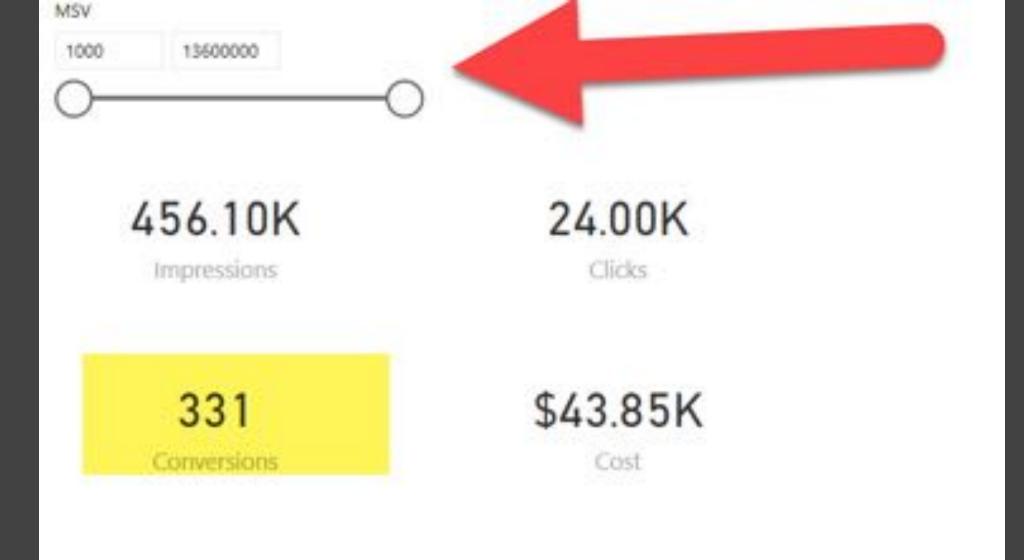

# Big Data Content Marketer

794

Count of Search term

55.17K

Impressions

21.58K

Clicks

745

Conversions

\$73.88K

Cost