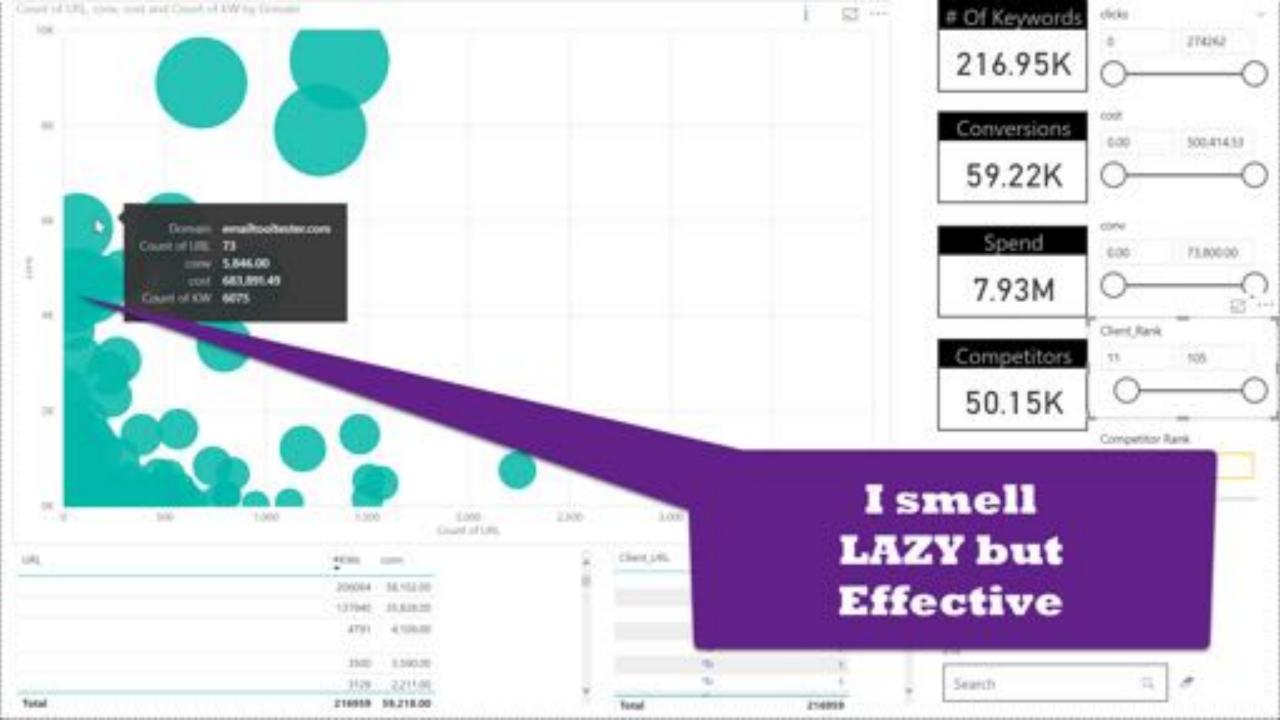

## 10's of thousands of bad clicks

## One of my favorites for content marketers

## Organic vs PPC Landing Page Mismatch

March 144 (RET TEST Smalls (C.N. servinge)