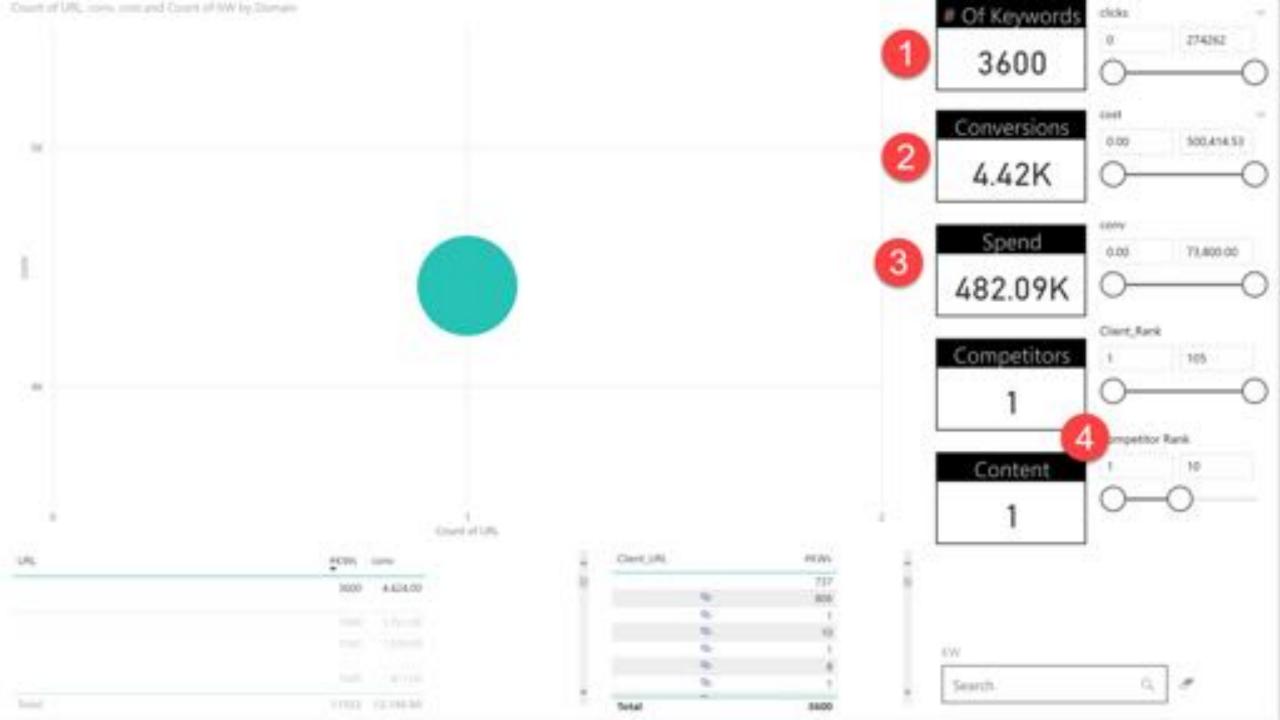

## Who Wants To

Drill Down From

877,543 Content Pieces
To Find The

1 Piece of Content
To Drive Highest \$\$\$.

You Spent 1/2 a million dollars on 3600 KWs that a competitor is ranking in the top 10 with 1 piece of content.

### You JUST Found The 1 Piece of Content 3600 Top 10 Ranking KWs 4420 conversions 480k annual cost