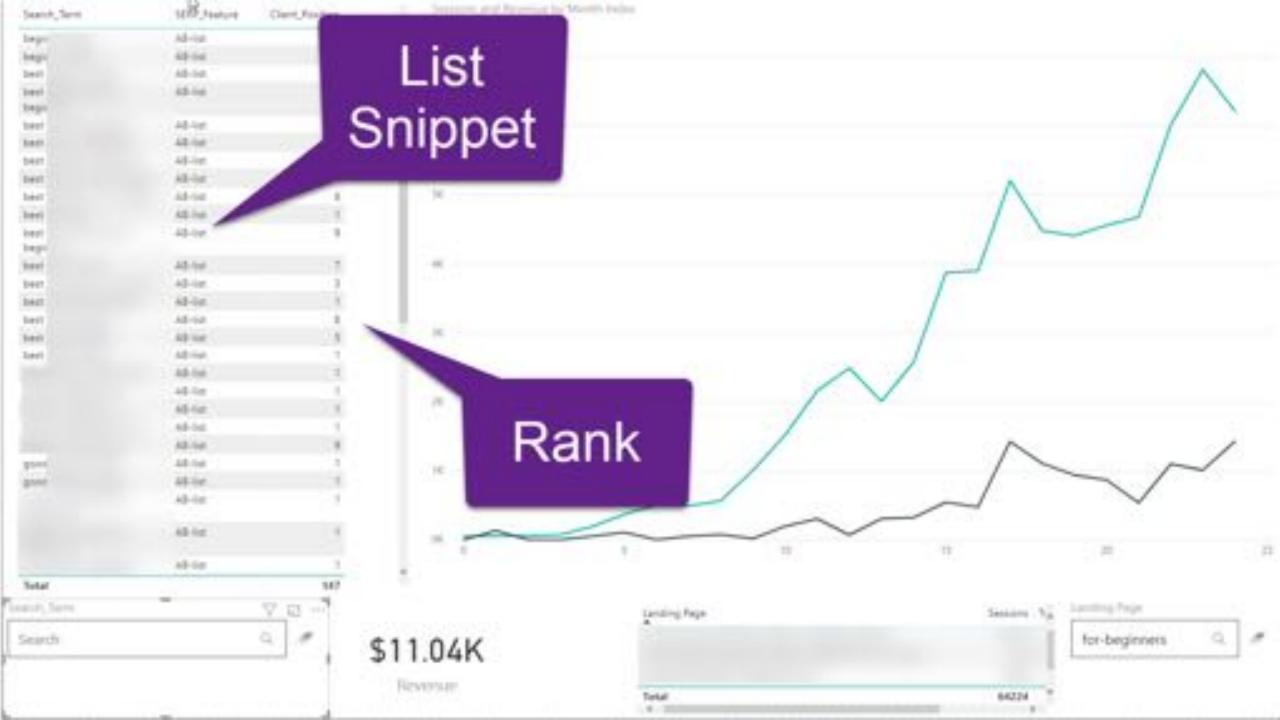

| 70000                                 | 4  |



## I know where to dig

#### Salesforce.com | The World's #1 CRM Platform

(Ad) Mww.salesforce.com/Salesforce/CRM \*

Grow Faster with the #1 CRM App and Crush Your Sales Goals with Ease. Try Now. From...

#### So, here are 10 top dialer Customer Relationship Management software that could help your company with good revenue.

- 1) SpeedToContact. SpeedToContact (Click here for details) ...
- 2) CallProCRM. Callprocrm (Click here for details) ...
- 3) SalesDialers....
- 4) Bitrix24....
- 5) AgileCRM.....
- 6) Voicent....
- 7) Asstetics....
- 8) GreenlightCRM.

More items... + Aug 6, 2019

#### 10 Top Dialer CRM Software - AeroLeads

https://aeroleads.com > blog > 10-top-dialer-crm-software









## 1 QUESTION

# Wil Reynolds Seer Interactive Thank You!