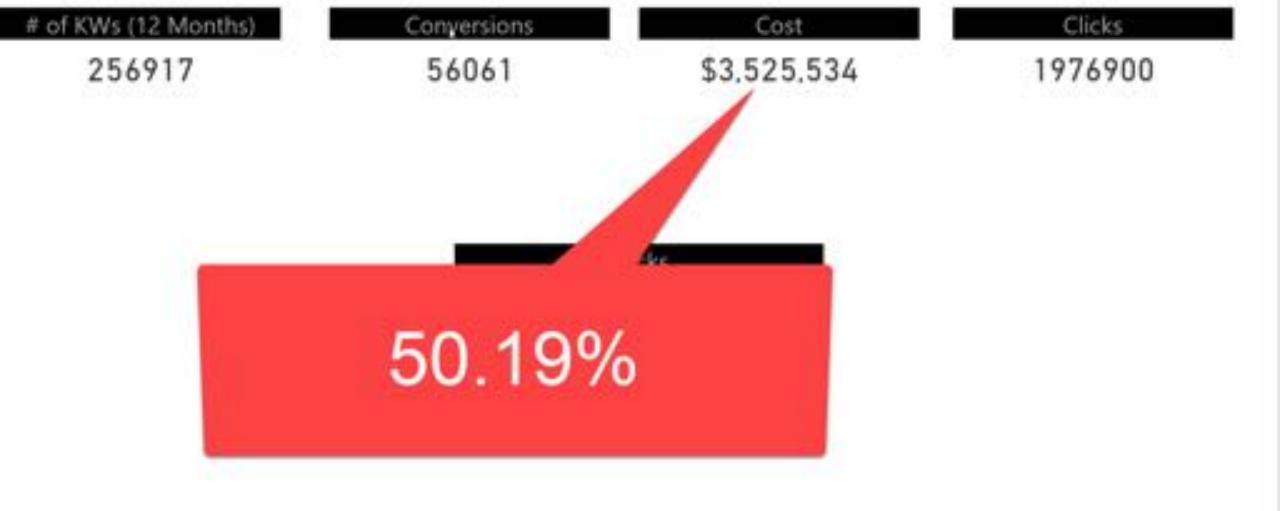

|
|                    |                                                                                                                      |                                                                                                                                                                                                                                                                                                                                                                                      |





## New Question: Can we do better?

### You JUST Found The 1 Piece of Content 3600 Top 10 Ranking KWs 4420 conversions 480k annual cost



## Let's Get Started



Before: 1,000 Words...

## After: 256,917





## 12 months













## Where to start!?





Lesson 1: Creating a Relationship Between Paid ...

Lesson 1: SEO Competitive

WES views - 5 months ago.

Seer Interactive

Analysis Shows PPC Waste ...

Spet interactive 7.8K views + 1 year ago



Lesson 2: Using Data to Provide Insight to Clients &...

See/ interactive. 2:2K yleves - 1 year ago.



Lesson 2.5: Getting the Data to Tell a Story & Work for Y ...

Seer Interactive T.2K simes + 1 year ago

▶ . PLAY ALL.



Lesson 3: Looking at your Competitors using Big Data ...

Seer Interactive 1.3K yees - 17 months ago



Lesson 4: How LONG is the Long Tall? | Power 81 Basics...

Seer Interactive 872 views - 11 months ago:



Next Level Power BI Analysis for SEO & PPC Marketers



Lesson 2: Digging In On Your SEO Competitive Analysis |\_\_\_

Seer Interactive 3