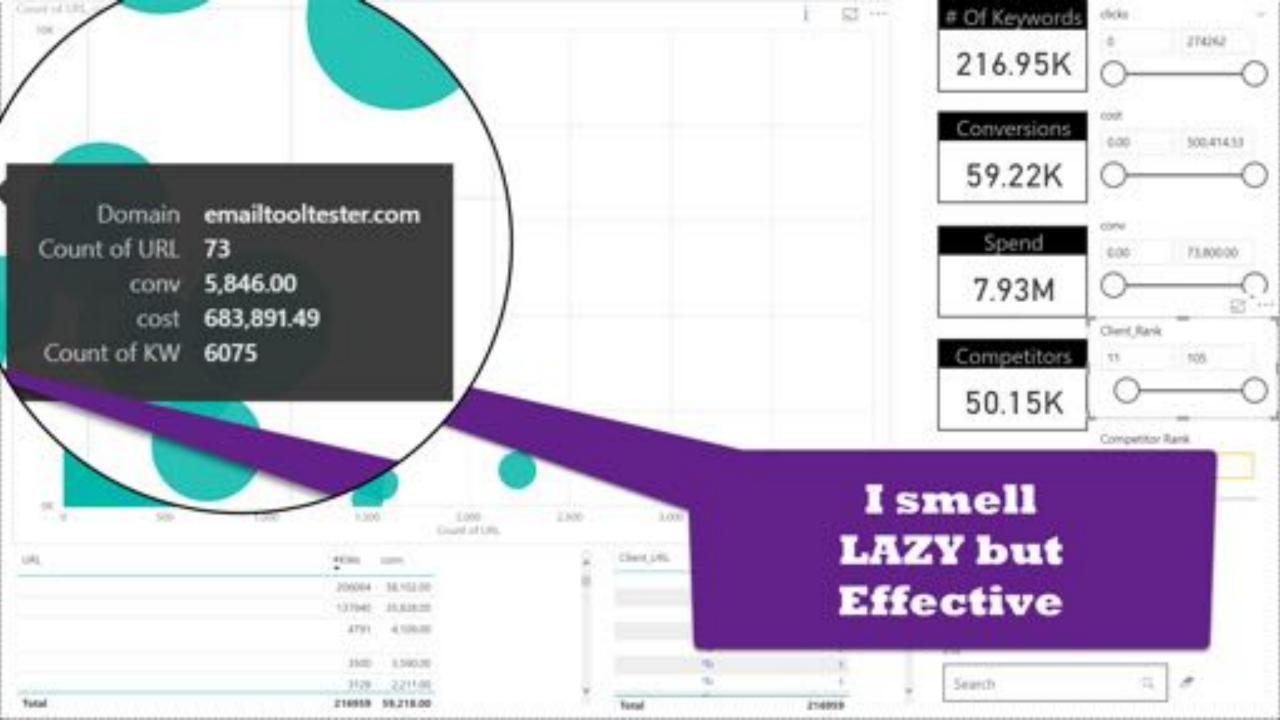

## 10's of thousands of bad clicks

## One of my favorites for content marketers

## Organic vs PPC Landing Page Mismatch

March 144 (RET TEST Smalls (C.N. servinge)