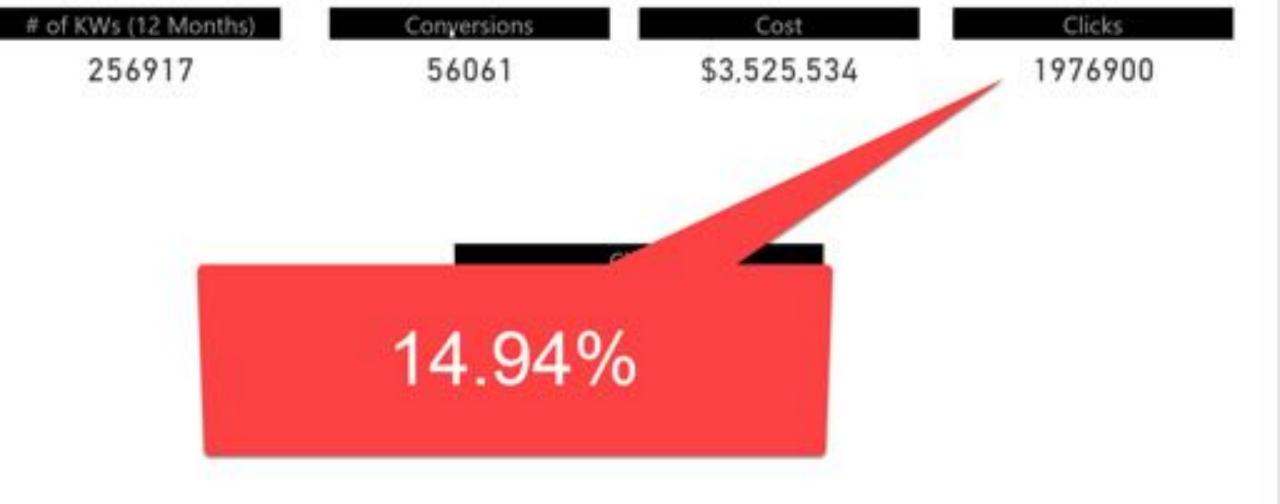

|
|                    |                                                                                                                      |                                                                                                                                                                                                                                                                                                                                                                                      |





## New Question: Can we do better?

### You JUST Found The 1 Piece of Content 3600 Top 10 Ranking KWs 4420 conversions 480k annual cost



## Let's Get Started



Before: 1,000 Words...

## After: 256,917





## 12 months













## Where to start!?





Lesson 1: Creating a Relationship Between Paid ...

Lesson 1: SEO Competitive

WES views - 5 months ago.

Seer Interactive

Analysis Shows PPC Waste ...

Spet interactive 7.8K views + 1 year ago



Lesson 2: Using Data to Provide Insight to Clients &...

See/ interactive. 2:2K yleves - 1 year ago.



Lesson 2.5: Getting the Data to Tell a Story & Work for Y ...

Seer Interactive T.2K simes + 1 year ago

▶ . PLAY ALL.



Lesson 3: Looking at your Competitors using Big Data ...

Seer Interactive 1.3K yees - 17 months ago



Lesson 4: How LONG is the Long Tall? | Power 81 Basics...

Seer Interactive 872 views - 11 months ago:



Next Level Power BI Analysis for SEO & PPC Marketers



Lesson 2: Digging In On Your SEO Competitive Analysis |\_\_\_

Seer Interactive 311