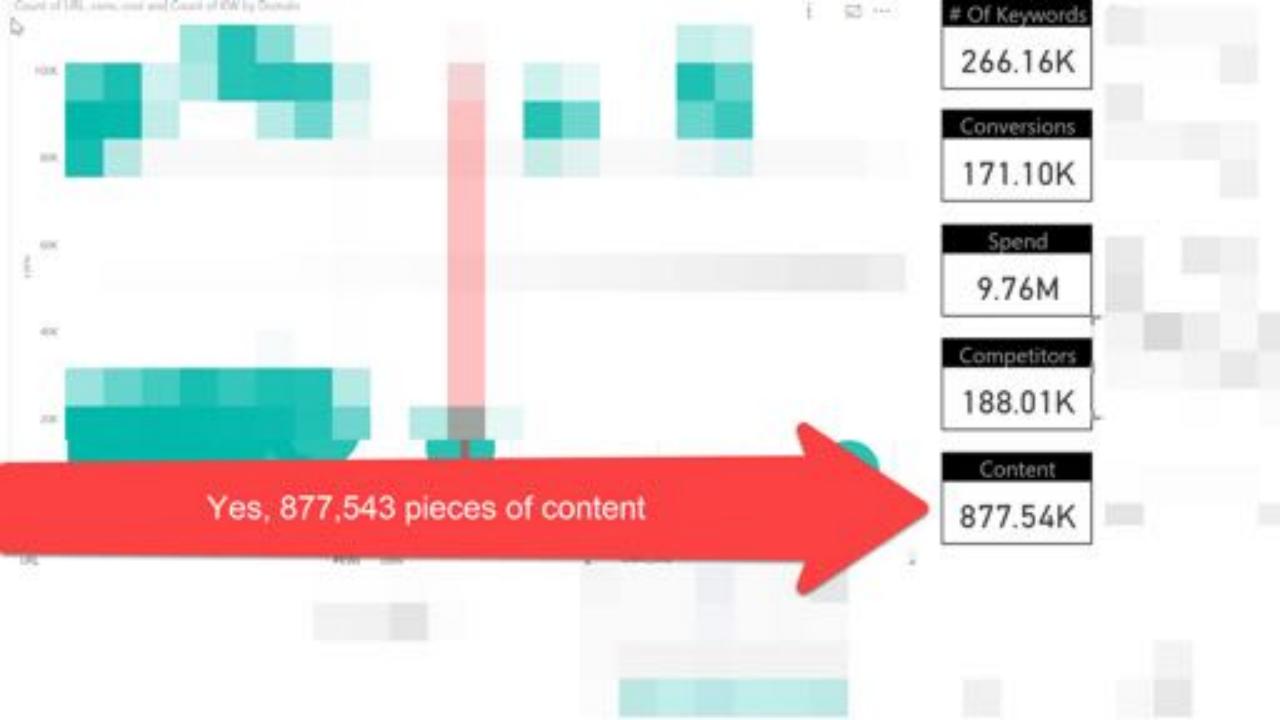

## Who Wants To

Drill Down From

877,543 Content Pieces
To Find The

1 Piece of Content
To Drive Highest \$\$\$.

You Spent 1/2 a million dollars on 3600 KWs that a competitor is ranking in the top 10 with 1 piece of content.

## Do you want to see that ½ MILLION DOLLAR Piece of content?

St. you've decided to start following more effort on your lemail luxuriers, and perhaps you've still working. out of your bedroom, but your numerous stort need to know that,