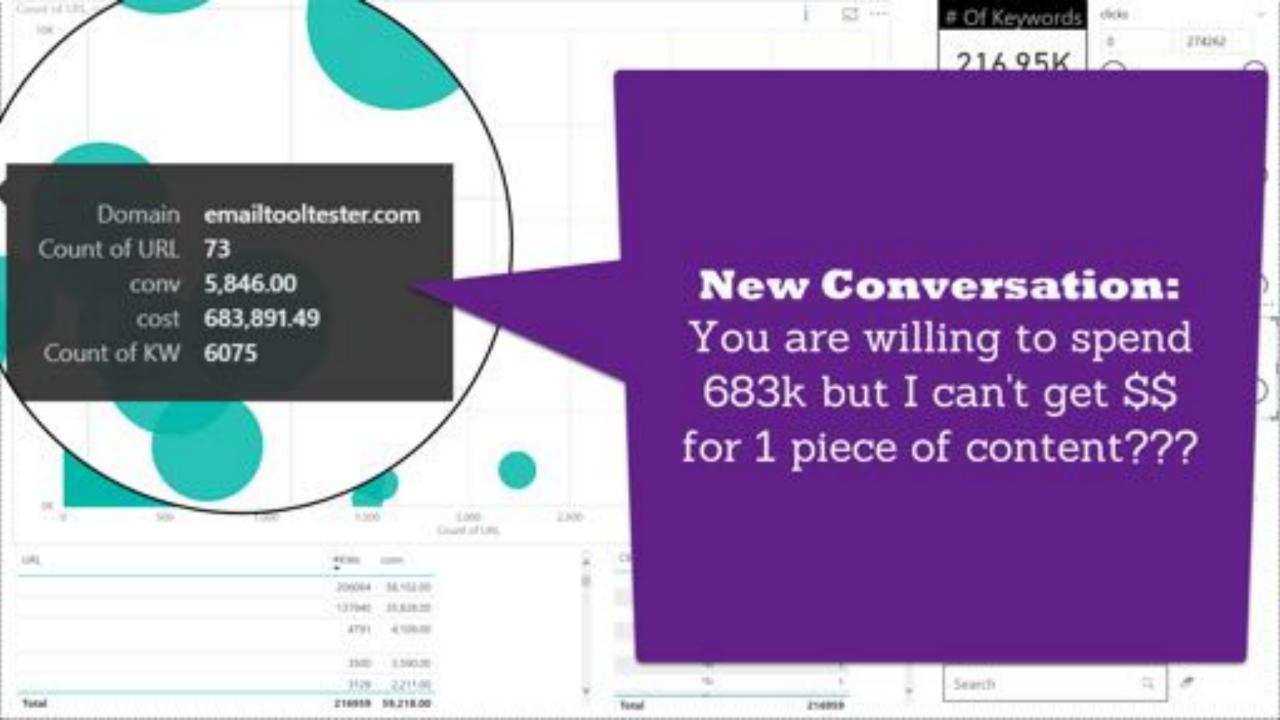

# I missed 1 clue & that cost a client \$30,000!

Google Search

I'm Feeling Lucky

## Who Wants To

Drill Down From

877,543 Content Pieces
To Find The

1 Piece of Content
To Drive Highest \$\$\$.

You Spent 1/2 a million dollars on 3600 KWs that a competitor is ranking in the top 10 with 1 piece of content.

## Do you want to see that ½ MILLION DOLLAR Piece of content?

St. you've decided to start following more effort on your lemail luxuriers, and perhaps you've still working. out of your bedroom, but your numerous stort need to know that,