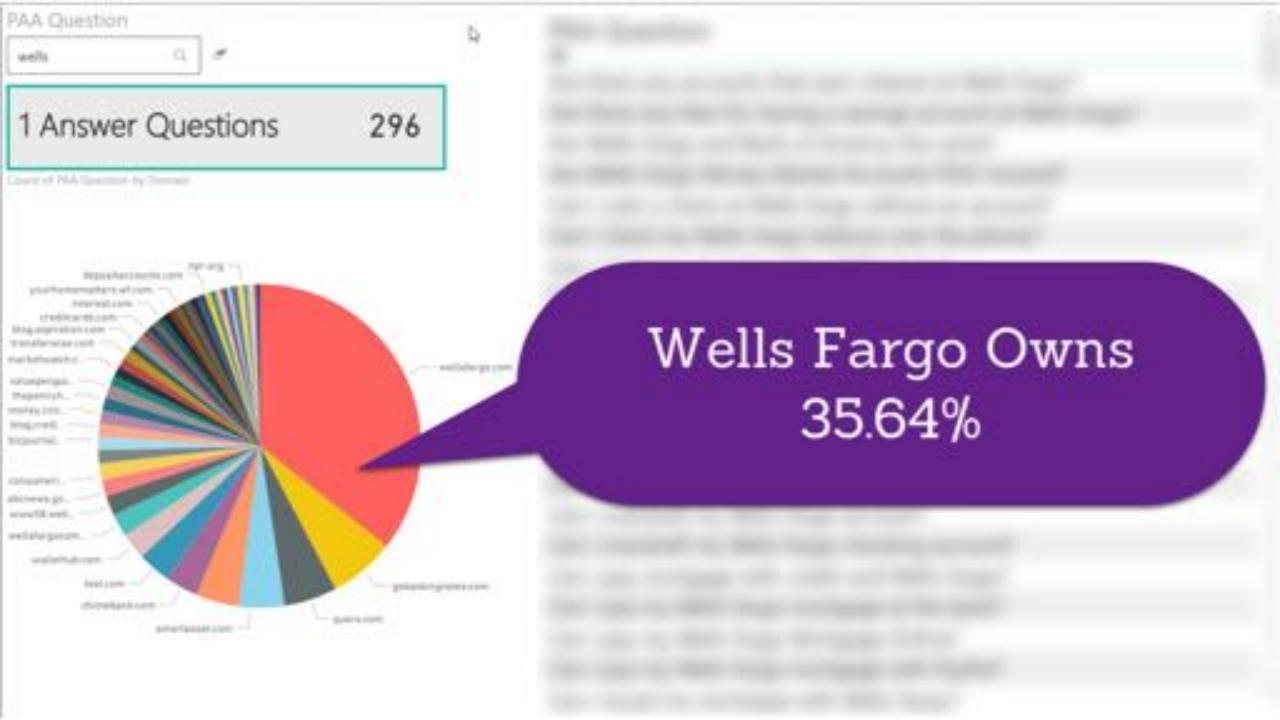

eekdays range from 9 a.m. to 5 p.m. Monday to Thursday. Friday hours are extended with most lobbies open from 9 a.m. to 6p.m. Weekends: If your local branch is open on Saturdays the hours are likely between 9 a.m. and 1 ...

#### People also ask

Is Wells Fargo open on the weekends?

Wells Fargo Bank Regular Business Hours. ... Weekdays: Wells Fargo Bank store business hours on the weekdays range from 9 a.m. to 5 p.m. Monday to Thursday. Friday hours are extended with most lobbies open from 9 a.m. to 6p.m. Weekends: If your local branch is open on Saturdays the hours are likely between 9 a.m. and 1 ....

Wells Fargo Bank Business Hours Hours of Operation | Opening ... www.storebusinesshours.com/wells-fargo-bank-hours/

Search for: Is Wells Fargo open on the weekends?

### Not Wells Fargo



# Agency Value Cross Client Analysis

## Agencies Could die a slow death















| Domain        | Clue        | Do   | main Ranking | g           | Cost                                    |              | Conversions | Click                   | cs             |         | PA.         |           | KWs  |  |
|---------------|-------------|------|--------------|-------------|-----------------------------------------|--------------|-------------|-------------------------|----------------|---------|-------------|-----------|------|--|
| All           | 9           | · "  |              |             | \$10M                                   |              | 477.80K     |                         | 6M             |         | \$21        |           | 75.6 |  |
| 4             |