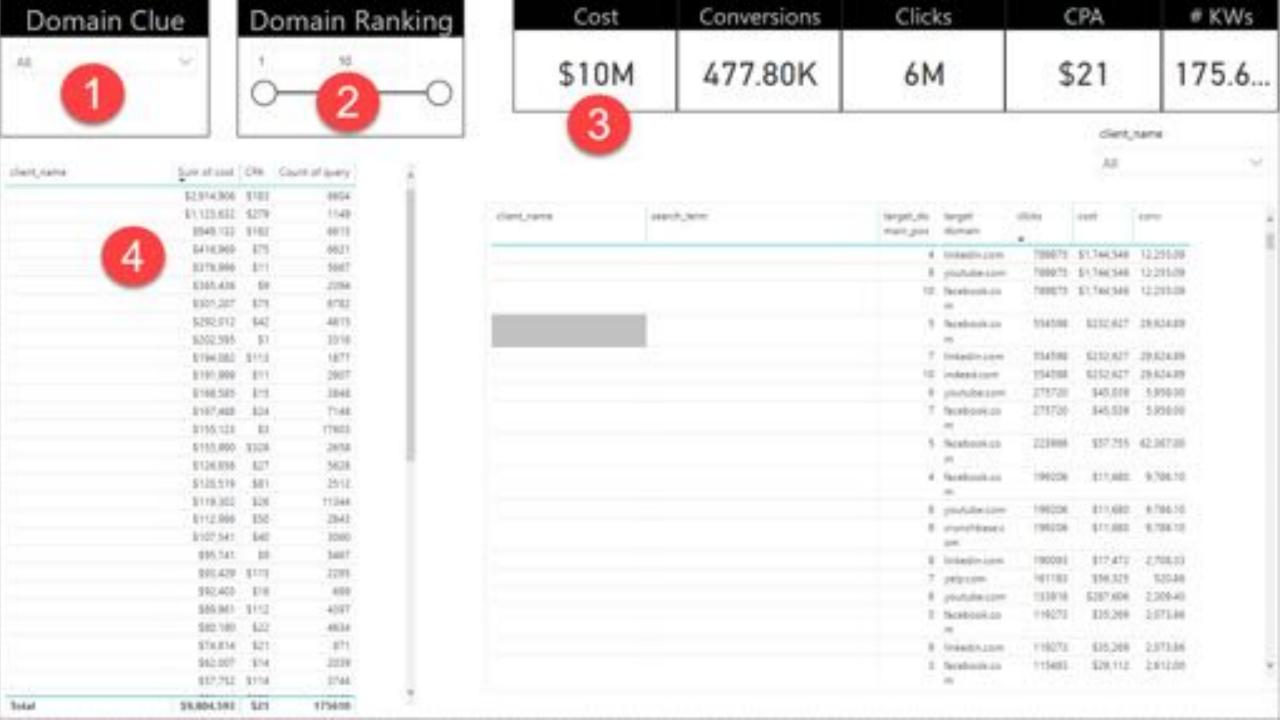

# Agency Value Cross Client Analysis

## Agencies Could die a slow death

| Domain        | Clue        | Do   | main Ranking | g           | Cost                                    |              | Conversions | Click                   | cs             |         | PA.         |           | KWs  |  |
|---------------|-------------|------|--------------|-------------|-----------------------------------------|--------------|-------------|-------------------------|----------------|---------|-------------|-----------|------|--|
| All           | 9           | · "  |              |             | \$10M                                   |              | 477.80K     |                         | 6M             |         | \$21        |           | 75.6 |  |
| 4             |             |      | Two con      |             | Alt. Alt. Alt. Alt. Alt. Alt. Alt. Alt. |              |             |                         |                |         | clant       | name      |      |  |
| (Sect, Sales) | See at sea. | ON G | DE CO.       |             |                                         |              |             |                         |                |         | AR          |           |      |  |
|               | \$2,914,908 | E101 | 0004         |             |                                         |              |             |                         |                |         |             |           |      |  |
|               | 81,103,400  |      | 7140         | Stand come  |                                         | imarch, term |             | because the             | lambt.         | (844    | 122         | 4000      |      |  |
|               | 8940,130    |      | 617          | Start, rans |                                         |              |             | 19/981,600<br>29401,610 | terget .       |         | 1007        | 1000      | - 0  |  |
|               | Section     |      | 9627         |             |                                         |              |             |                         | linked in com- | 7999/75 | \$7,784,946 | 12,275,09 |      |  |
|               | 1175,990    |      | 2667         |             |                                         |              |             |                         | postalenee     | 1998/75 | \$1780586   |           |      |  |
|               | \$193,400   | - 11 | 2004         |             |                                         |              |             |                         | Sections       | Telephi | \$1,786,546 |           |      |  |
|               | \$301,207   |      | 6760         |             |                                         |              |             |                         | 16             |         | P. Carrier  | 18.57100  |      |  |
|               | \$290,010   |      | 4615         |             |                                         |              |             | 1                       | Seedimker      | 104598  | BURNET      | 2812418   |      |  |
|               | 1212.505    | 31   | 1111         |             |                                         |              |             |                         |                |         |             |           |      |  |
|               | \$194,062   | F113 | 1877         |             |                                         |              |             |                         | loketin juni   | 594599  | \$250,627   | 29,924,89 |      |  |
|               | \$191,999   | 811  | 2007         |             |                                         |              |             | 16                      | stubent trees. | 154598  | ED2307      | 2930439   |      |  |
|               | \$196.365   | 211  | 2010         |             |                                         |              |             |                         | postaleum      | 175726  | \$40.00     | 3,93100   |      |  |
|               | \$167,400   | \$74 | 7146         |             |                                         |              |             |                         | Secretary of   | 1211/6  | \$6.09      | 139420    |      |  |
|               | 8765.123    | - 13 | 1760         |             |                                         |              |             |                         |                |         |             |           |      |  |
|               | 1151,990    | 1000 | 2616         |             |                                         |              |             | ,                       | Perelministra  | 221466  | 817.715     | WINE OF   |      |  |
|               | \$126,856   | 627  | 1628         |             |                                         |              |             |                         | -              | Lincons | -           |           |      |  |
|               | \$120,519   | 941  | 2812         |             |                                         |              |             |                         | hirkonico      | 198008  | 311,860     | 9.706.10  |      |  |
|               | \$106,002   |      | 5044         |             |                                         |              |             |                         | profedences    | 196206  | \$11,666    | 579616    |      |  |
|               | \$712,986   | 310  | 2640         |             |                                         |              |             | -                       | cryminisms.    | 196004  | \$11,000    | 879610    |      |  |
|               | \$107,541   | 540  | 3060         |             |                                         |              |             |                         | alt            |         |             |           |      |  |
|               | 595,TW1     | - 11 | 5407         |             |                                         |              |             |                         | SHARPLON.      | 190000  | 111,412     | 170835    |      |  |
|               | 101.426     | 1111 | 3288         |             |                                         |              |             |                         | perpanen       | 101103  | \$16,325    | 522.66    |      |  |
|               | (92.40)     | \$16 | 941          |             |                                         |              |             |                         | potabolis      |         |             |           |      |  |
|               | \$89,941    | 1112 | 4507         |             |                                         |              |             |                         | Services on    |         | 115,249     |           |      |  |
|               | \$80,000    | \$17 | 404          |             |                                         |              |             |                         | -              |         | -           | -         |      |  |
|               | \$56,014    | 521  | 877          |             |                                         |              |             |                         | lekate pe      | 1987    | 115,200     | 257186    |      |  |
|               | \$42,007    | 214  | 2006         |             |                                         |              |             | 1                       | facebook.co    | 113463  |             | 24/200    |      |  |
|               | \$67,750    | E116 | Star         |             |                                         |              |             |                         | 16             |         |             |           |      |  |
| Total         | \$9,894,593 | 521  | 175648       |             |                                         |              |             |                         |                |         |             |           |      |  |

# Most times In house = less data Less data = best practice