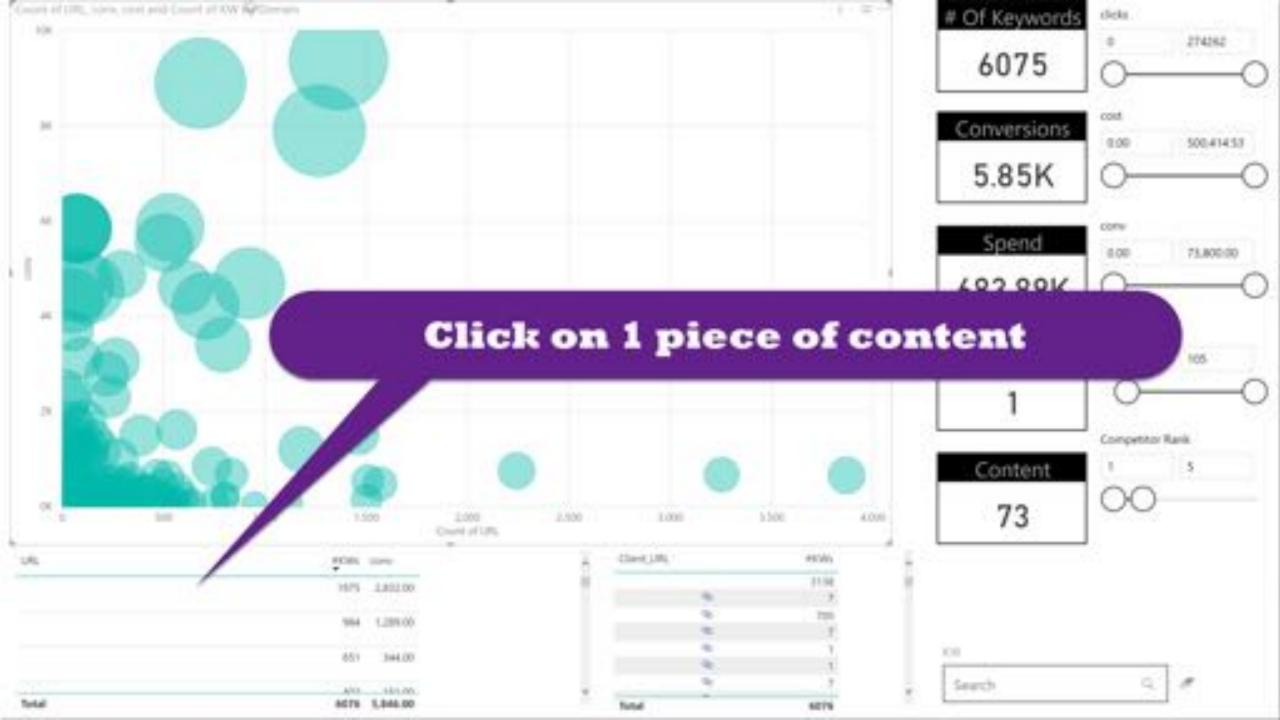

## Who Wants To

Drill Down From

877,543 Content Pieces
To Find The

1 Piece of Content
To Drive Highest \$\$\$.

You Spent 1/2 a million dollars on 3600 KWs that a competitor is ranking in the top 10 with 1 piece of content.

## Do you want to see that ½ MILLION DOLLAR Piece of content?

St. you've decided to start following more effort on your lemail luxuriers, and perhaps you've still working. out of your bedroom, but your numerous stort need to know that,