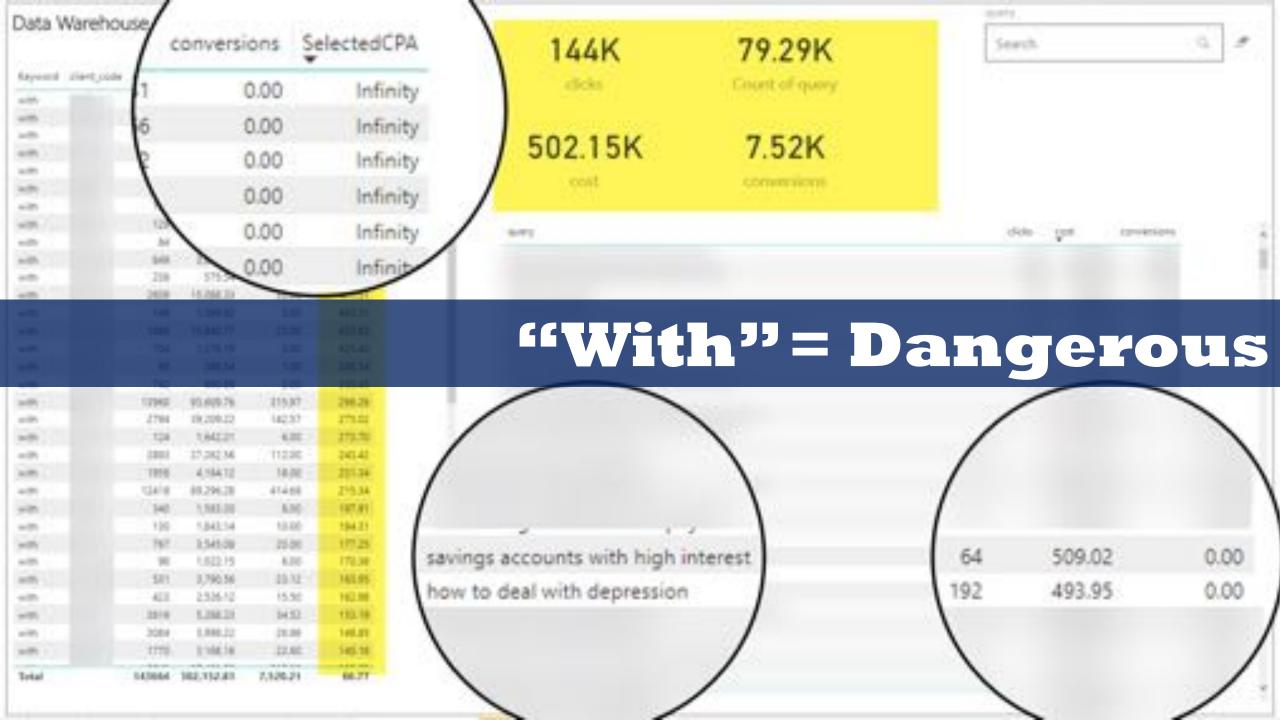

### The Word WITH

#### wedding dress with

wedding dress with sleeves wedding dress with pockets wedding dress with cape wedding dress with detachable skirt wedding dress with slit wedding dress with long train wedding dress with train wedding dress with overskirt wedding dress with detachable train wedding dress with cowboy boots