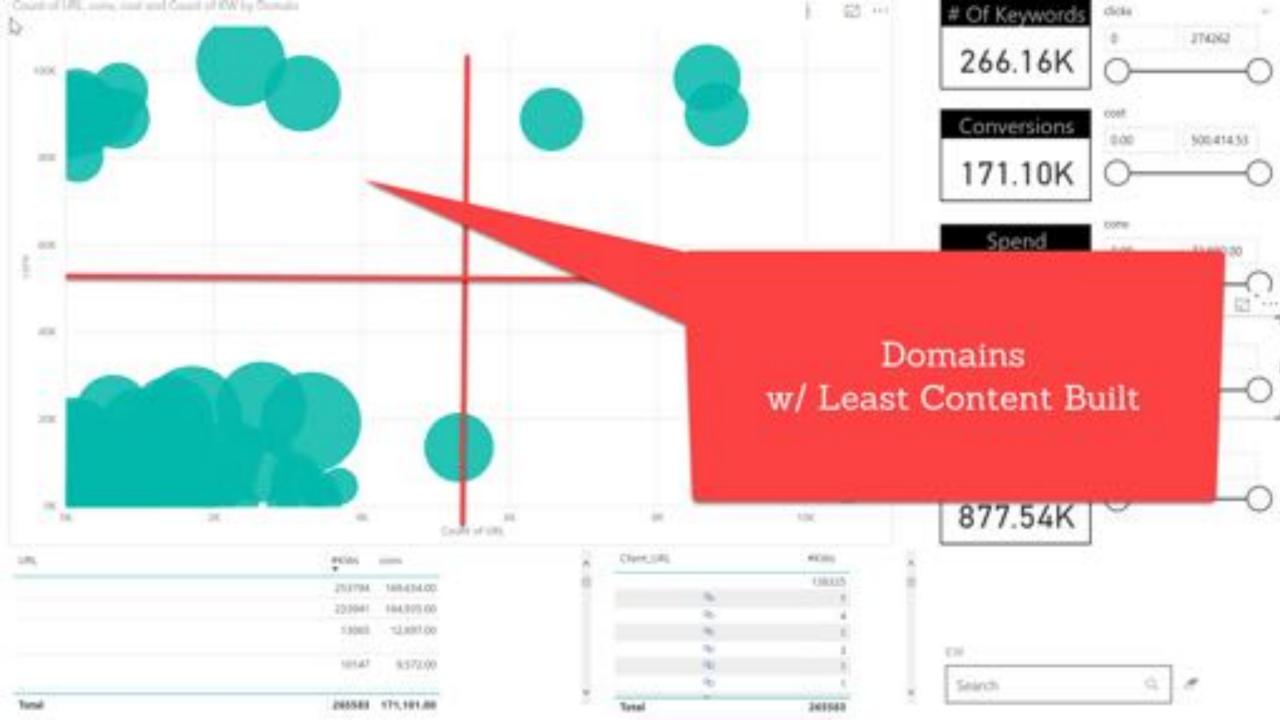

### You see domains?

DACK DESIGNS & CHASS | CHEE DACK CHASS | DASHIELDARS | TRIDDS FROM

https://www.timbertech.com/design/deck.plans.\*

These dack plans (start) are not consistent ratio union approved by your locar building inspector or structural regiment. Any use of any plan on this website is ....

## Different Intents!

## ANOTHER

,---