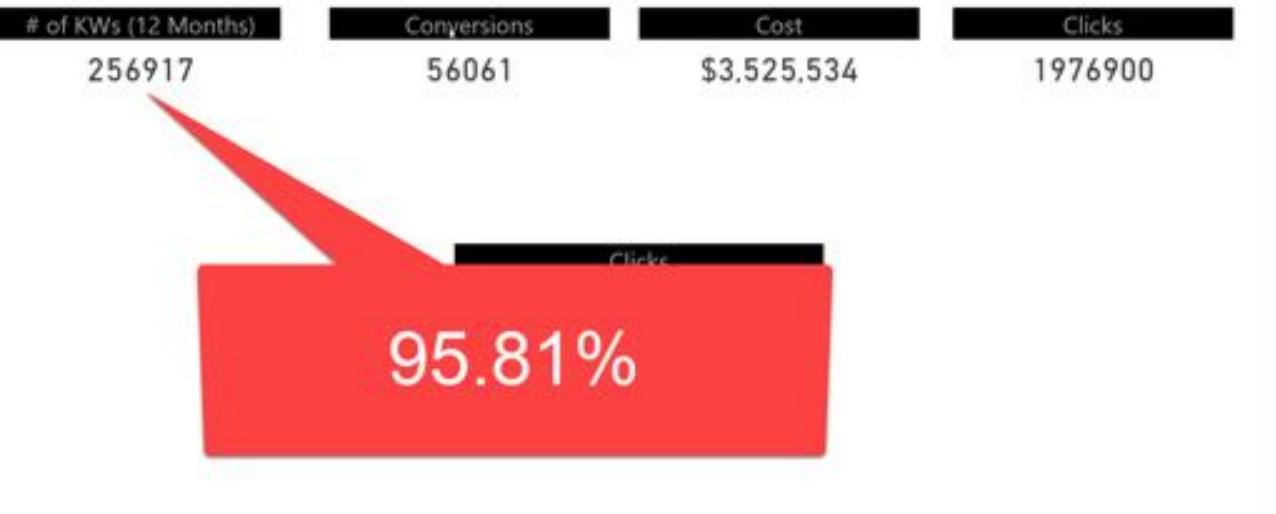

### You JUST Found The 1 Piece of Content 3600 Top 10 Ranking KWs 4420 conversions 480k annual cost

## After: 256,917

## 12 months