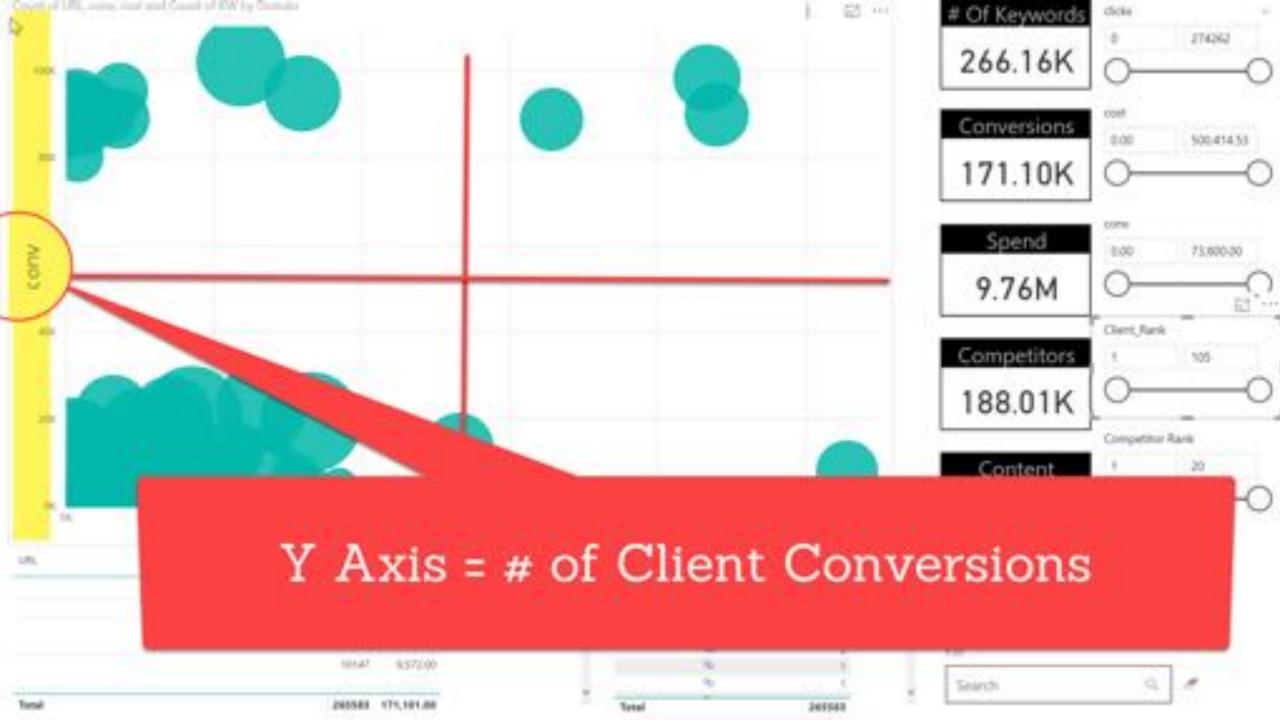

# Agency Value Cross Client Analysis

## Agencies Could die a slow death

| Domain        | Clue        | Do   | main Ranking | g           | Cost                                    |              | Conversions | Click                   | cs             |         | PA.         |           | KWs  |  |
|---------------|-------------|------|--------------|-------------|-----------------------------------------|--------------|-------------|-------------------------|----------------|---------|-------------|-----------|------|--|
| All           | 9           | · "  |              |             | \$10M                                   |              | 477.80K     |                         | 6M             |         | \$21        |           | 75.6 |  |
| 4             |             |      | Two con      |             | Alt. Alt. Alt. Alt. Alt. Alt. Alt. Alt. |              |             |                         |                |         | clant       | name      |      |  |
| (Sect, Sales) | See at sea. | ON G | DE CO.       |             |                                         |              |             |                         |                |         | AR          |           |      |  |
|               | \$2,914,908 | E101 | 0004         |             |                                         |              |             |                         |                |         |             |           |      |  |
|               | 81,103,400  |      | 7140         | Stand come  |                                         | imarch, term |             | because the             | lambt.         | (844    | 122         | 4000      |      |  |
|               | 8940,130    |      | 617          | Start, rans |                                         |              |             | 19/981,600<br>29401,610 | terget .       |         | 1007        | 1000      | - 0  |  |
|               | Section     |      | 9627         |             |                                         |              |             |                         | linked in com- | 7999/75 | \$7,784,946 | 12,275,09 |      |  |
|               | 1175,990    |      | 2667         |             |                                         |              |             |                         | postalenee     | 1998/75 | \$1780586   |           |      |  |
|               | \$193,400   | - 11 | 2004         |             |                                         |              |             |                         | Sections       | Telephi | \$1,786,546 |           |      |  |
|               | \$301,207   |      | 6760         |             |                                         |              |             |                         | 16             |         | P. Carrier  | 18.57100  |      |  |
|               | \$290,010   |      | 4615         |             |                                         |              |             | 1                       | Seedimker      | 104598  | BURNET      | 2812418   |      |  |
|               | 1212.505    | 31   | 1111         |             |                                         |              |             |                         |                |         |             |           |      |  |
|               | \$194,062   | F113 | 1877         |             |                                         |              |             |                         | loketin juni   | 594599  | \$250,627   | 29,924,89 |      |  |
|               | \$191,999   | 811  | 2007         |             |                                         |              |             | 16                      | stubent trees. | 154598  | ED2307      | 2930439   |      |  |
|               | \$196.365   | 211  | 2010         |             |                                         |              |             |                         | postaleum      | 175726  | \$40.00     | 3,93100   |      |  |
|               | \$167,400   | \$74 | 7146         |             |                                         |              |             |                         | Secretary of   | 1211/6  | \$6.09      | 139420    |      |  |
|               | 8765.123    | - 13 | 1760         |             |                                         |              |             |                         |                |         |             |           |      |  |
|               | 1151,990    | 1000 | 2616         |             |                                         |              |             | ,                       | Perelministra  | 221466  | 817.715     | WINE OF   |      |  |
|               | \$126,856   | 627  | 1628         |             |                                         |              |             |                         | -              | Lincons | -           |           |      |  |
|               | \$120,519   | 941  | 2812         |             |                                         |              |             |                         | hirkonico      | 198008  | 311,860     | 9.706.10  |      |  |
|               | \$106,002   |      | 5044         |             |                                         |              |             |                         | profedences    | 196206  | \$11,666    | 579616    |      |  |
|               | \$712,986   | 310  | 2640         |             |                                         |              |             | -                       | cryminisms.    | 196004  | \$11,000    | 879610    |      |  |
|               | \$107,541   | 540  | 3060         |             |                                         |              |             |                         | alt            |         |             |           |      |  |
|               | 595,TW1     | - 11 | 5407         |             |                                         |              |             |                         | SHARPLON.      | 190000  | 111,412     | 170835    |      |  |
|               | 101.426     | 1111 | 3288         |             |                                         |              |             |                         | perpanen       | 101103  | \$16,325    | 522.66    |      |  |
|               | (92.40)     | \$16 | 941          |             |                                         |              |             |                         | potabolis      |         |             |           |      |  |
|               | \$89,941    | 1112 | 4507         |             |                                         |              |             |                         | Services on    |         | 115,249     |           |      |  |
|               | \$80,000    | \$17 | 404          |             |                                         |              |             |                         | -              |         | -           | -         |      |  |
|               | \$56,014    | 521  | 877          |             |                                         |              |             |                         | lekate pe      | 1987    | 115,200     | 257186    |      |  |
|               | \$42,007    | 214  | 2006         |             |                                         |              |             | 1                       | facebook.co    | 113463  |             | 24/200    |      |  |
|               | \$67,750    | E116 | Star         |             |                                         |              |             |                         | 16             |         |             |           |      |  |
| Total         | \$9,894,593 | 521  | 175648       |             |                                         |              |             |                         |                |         |             |           |      |  |