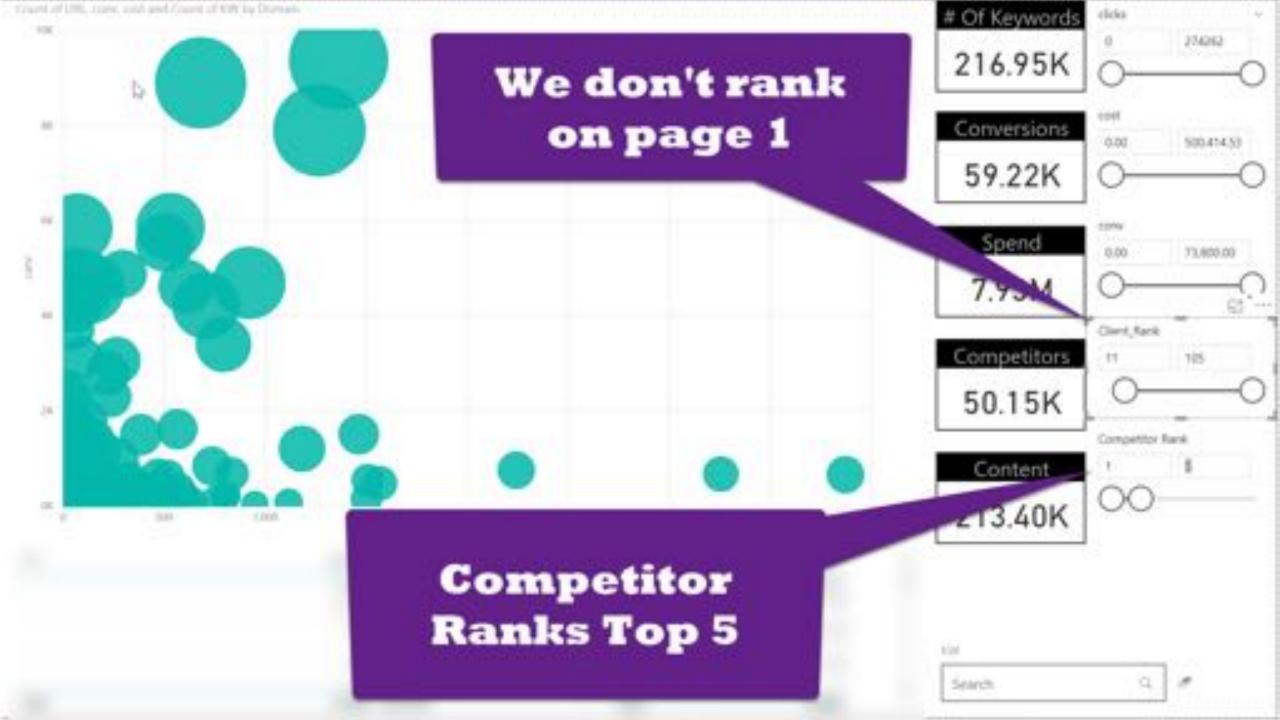

# Google AdWords didn't tell me about

## Keyword Gremlins!!!

## But Google Organic Was Like...

I can help, let me show you