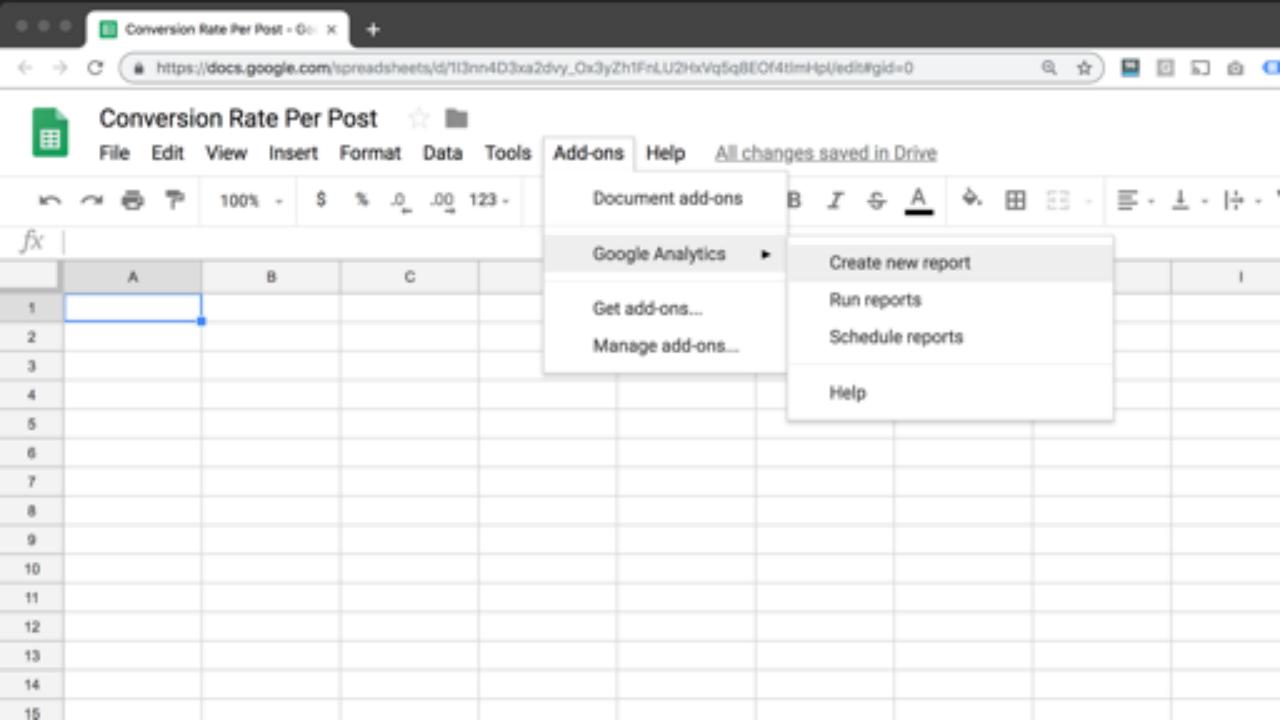

### **Conversions > Goals > Reverse Goal Path**

### **Behavior > Site Content > All Pages**

|    | A                                                       | В         | С               | D               | Ε |
|----|---------------------------------------------------------|-----------|-----------------|-----------------|---|
| 1  | Page                                                    | Pageviews | Newsletter Subs | Conversion Rate |   |
| 2  | /blog/email-signup-forms/                               | 4,098     | 39              | 0.95%           |   |
| 3  | /blog/free-seo-advice/                                  | 3,367     | 27              | 0.80%           |   |
| 4  | /blog/blogger-trends/                                   | 6,434     | 49              | 0.76%           |   |
| 5  | /blog/how-to-start-a-blog/                              | 2,400     | 18              | 0.75%           |   |
| 6  | /blog/great-writing-higher-search-rankings/             | 2,354     | 14              | 0.59%           |   |
| 7  | /blog/web-content-checklist-17-ways-to-publish-better-c | 2,818     | 13              | 0.46%           |   |
| 8  | /blog/questions-to-ask-your-homepage/                   | 4,157     | 19              | 0.46%           |   |
| 9  | /blog/how-to-research-keywords-tips/                    | 5,190     | 21              | 0.40%           |   |
| 10 | /blog/social-media-seo/                                 | 4,065     | 15              | 0.37%           |   |
| 11 | /blog/lead-generation-website-practices/                |           |                 |                 |   |