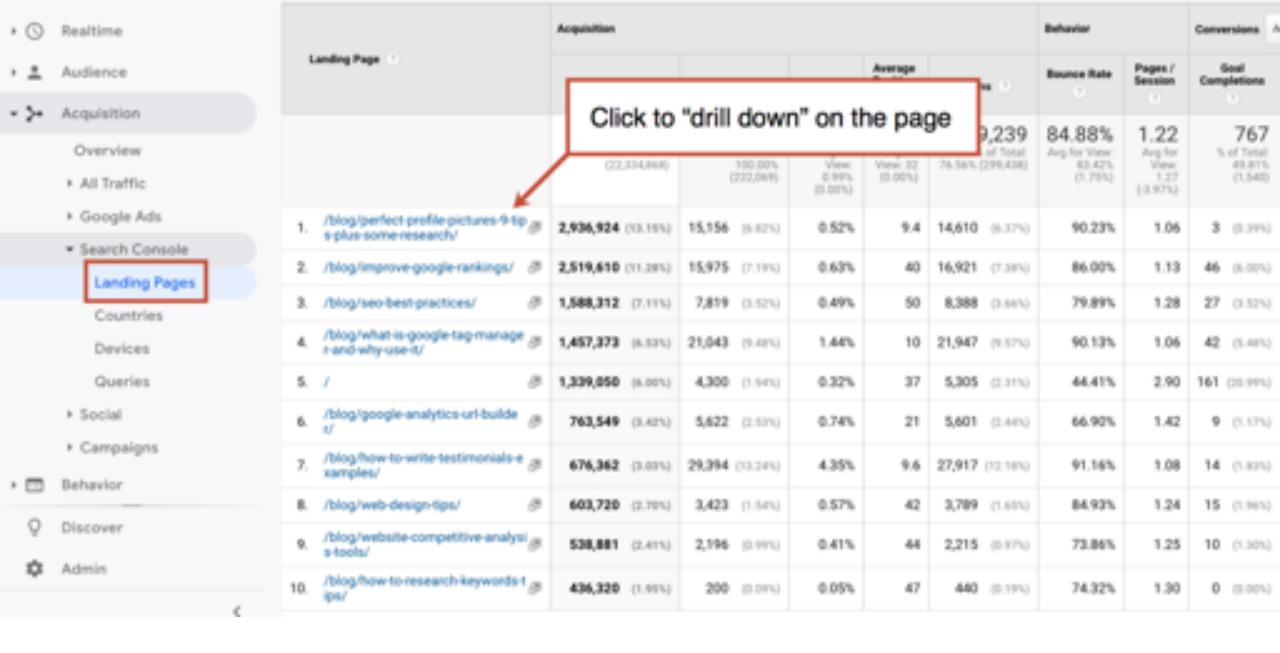

## 3 Tips for top content (All Pages report)

- 1. Is everything on these pages up to date?
- 2. Could you enhance any of these with video?
- 3. Do these have good internal links and CTAs?

0:30 orbitmedia.com/blog/abc