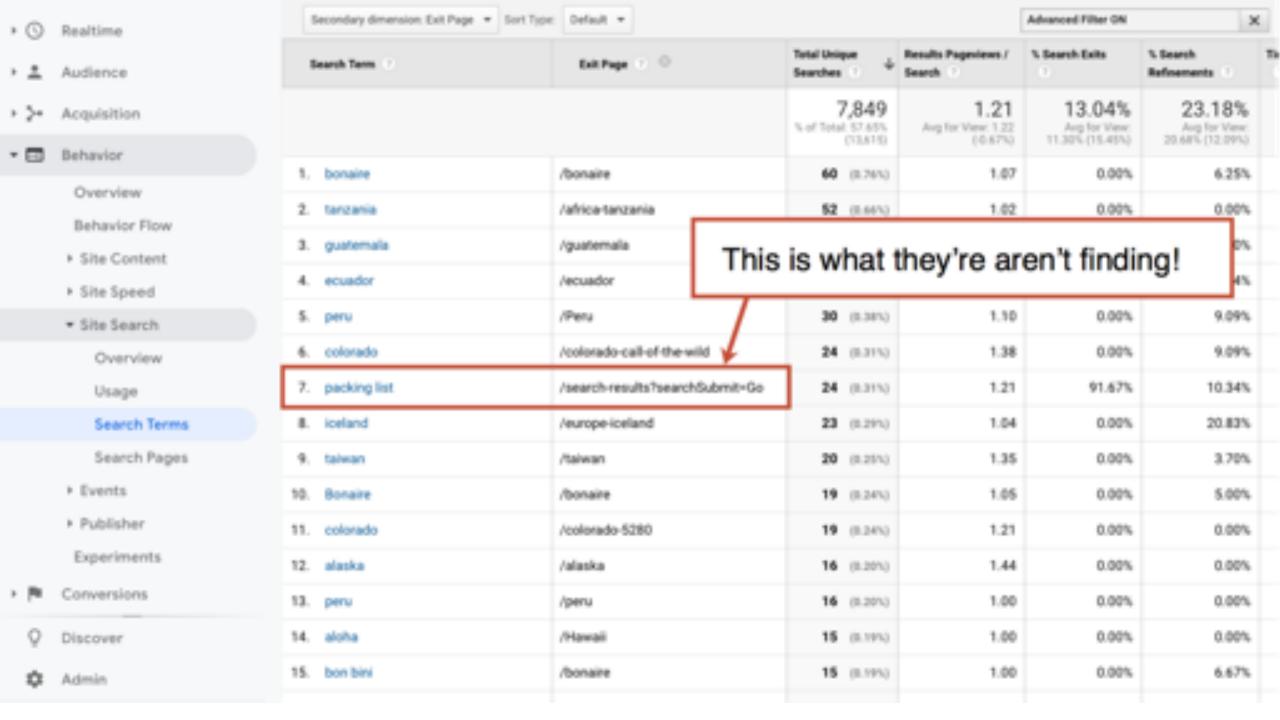

# What page did they search from? That could be a clue...

| REPO       | RTS            | [   | Secondary-dimension * Sort Type: Defau | A T                     |                |                               |                         | Q <sub>k</sub> adv      | anced 🗐 🐧                 | E   5   III            |
|------------|----------------|-----|----------------------------------------|-------------------------|----------------|-------------------------------|-------------------------|-------------------------|---------------------------|------------------------|
| • ③        | Realtime       |     | learth Term                            | Total Uniqu<br>Searches |                | Results Pageviews /<br>Search | % Search Exits          | % Search<br>Refinements | Time after Search         | Avg. Search<br>Depth : |
| ٠ •        | Audience       |     |                                        | 5.0                     | 688<br>(Total: | 2.23<br>Aug for View: 2.23    | 16.65%<br>Aug for View: | 10.17%<br>Aug for View: | 00:02:59<br>Aug for Views | 3.75<br>Aug for View:  |
| · >-       | Acquisition    |     |                                        | 100.00%                 | (1,680)        | (0.00%)                       | 16.65% (0.00%)          | 10.17% (0.00%)          | 00:02:59 (0.00%)          | 3.75 (3.00%)           |
| - <b>=</b> | Behavior       | 1.  | opt out                                | 83                      | (4.92%)        | 2.29                          | 2.41%                   | 1.05%                   | 00:03:32                  | 4.39                   |
|            | Overview       | 2.  | opt-out form                           | 38                      | (2.25%)        | 2.32                          | 0.00%                   | 1.14%                   | 00:03:19                  | 4.68                   |
|            | Behavior Flow  | 3.  | locations                              | 33                      | (1.95%)        | 2.06                          | 12.12%                  | 7.35%                   | 00:01:30                  | 3.55                   |
|            | → Site Content | 4.  | opt out form                           | 30                      | (1.78%)        | 2.77                          | 0.00%                   | 1.20%                   | 00:04:38                  | 6.20                   |
|            | ➤ Site Speed   | 5.  | careers                                | 22                      | (1.30%)        | 2.18                          | 0.00%                   | 0.00%                   | 00:00:58                  | 2.77                   |
|            | ▼ Site Search  | 6.  | boxes                                  | 18                      | (1.07%)        | 1.94                          | 27.78%                  | 8.57%                   | 00:01:14                  | 3.00                   |
|            | Overview       | 7.  |                                        | 14                      | (0.83%)        | 3.71                          | 7.14%                   | 0.00%                   | 00:02:27                  | 5.14                   |
|            | Usage          | 8.  |                                        | 12                      | (0.71%)        | 2.08                          | 16.67%                  | 8.00%                   | 00:04:53                  | 4.92                   |
|            | Search Terms   | 9.  |                                        | - 11                    | (0.65%)        | 3.09                          | 0.00%                   | 5.88%                   | 00:06:13                  | 7.45                   |
|            | Search Pages   | 10. | forms                                  | 10                      | (0.59%)        | 2.00                          | 20.00%                  | 20.00%                  | 00:00:54                  | 1.80                   |
|            | > Events       | 11. | invoice                                | 10                      | (0.59%)        | 1.80                          | 30.00%                  | 0.00%                   | 00:02:22                  | 3.40                   |
| -          | > Publisher    | 12. |                                        | 9                       | (0.53%)        | 2.33                          | 0.00%                   | 0.00%                   | 00:01:12                  | 4.78                   |
| \$         | <              | 13  | healthcase                             |                         | 19.4750        | 2.62                          | 0.00%                   | 4 79%                   | 00:19:31                  | 13.00                  |