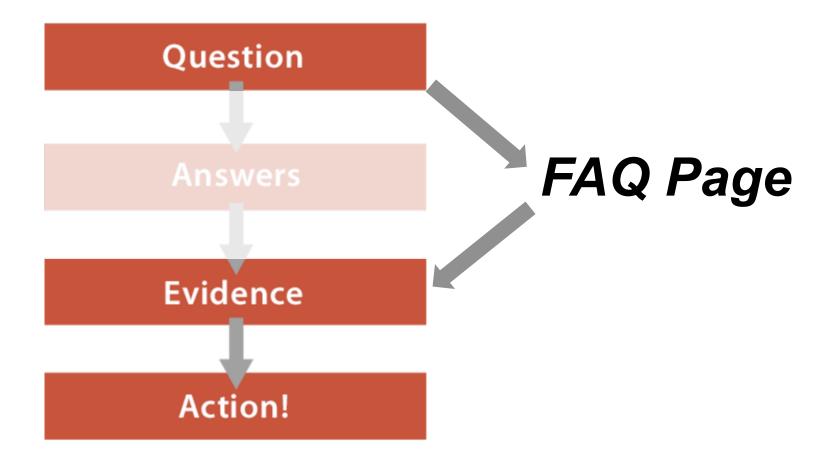

# Which of my pages is unsatisfying?

"We have an FAQ page in the main nav."

"Our site doesn't have an FAQ page."

# Anatomy of a conversion