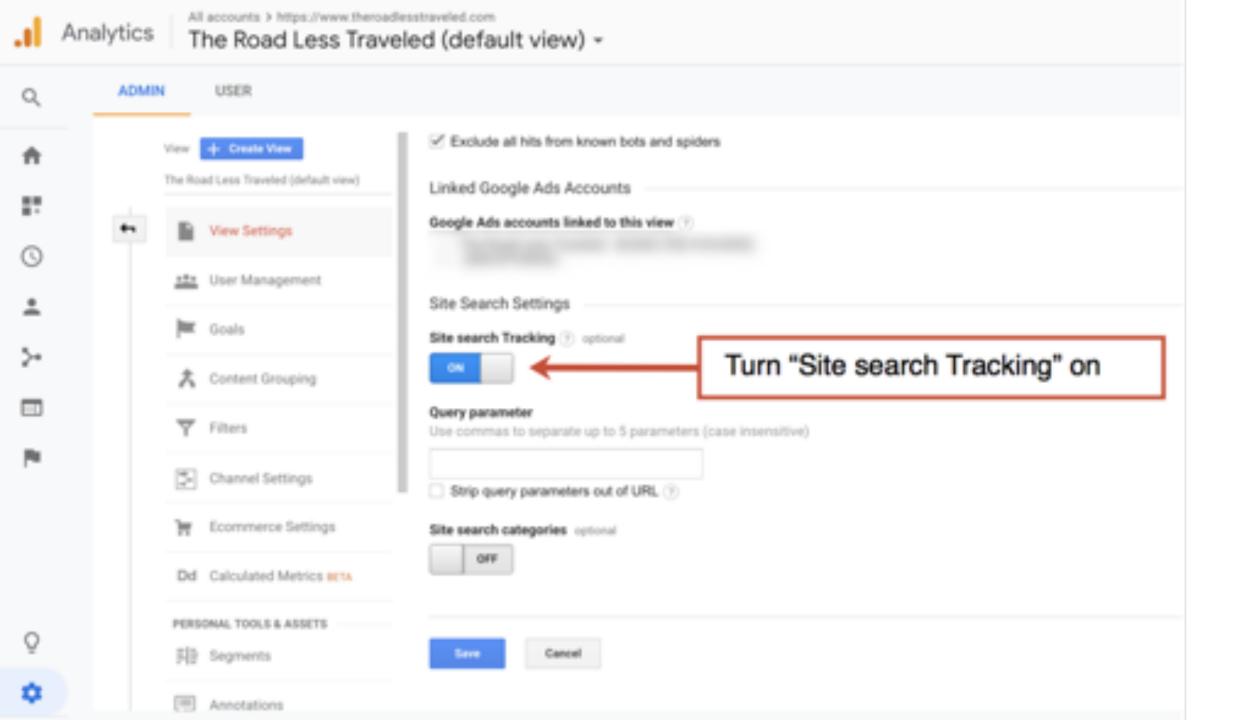

trategy to update old posts?"



source: 2019 Blogging Survey

# Bloggers who update old content are 2x more likely to report "strong results"

source: 2019 Blogging Survey

# Bloggers who report "strong results" based on content length



### Length of a typical blog post (2014 - 2019)



source: 2019 Blogging Survey

There is no such thing as attention span. There is only the quality of what you are viewing... People have an infinite attention span if you are entertaining them.



Jerry Seinfeld Comedy Legend





"Write short words, short sentences and short paragraphs ...but never try to write a short post."

# They're Searching For It On Your Site



"I have a search tool on my website!"



"My site doesn't have a search box…"



### The Road Less Traveled (default view) -



















### SEARCH RESULTS

### PAGES

### 4 RESULTS FOR HAWAII

#### Teen Travel Programs in Hawaii

ADVENTURE AHEAD A rainbow, or two, or more, at nearly every turn. An exotic landscape of arches, grottos and sea caves forged long ago by fiery volcanoes. Sapphire waters of the Pacific Ocean teeming with spinner dolphins and the state fish, whose name is nearly unpronounceable. Surf's up! And The Road Less Traveled is on top of the wave. In **Hawaii**, natural...

### Teen Travel in North America

The Road Less Traveled programs take students outside to seek adventure, find challenges, make friends, build community and understand the world in a different way. In North America, we visit the famous woods, waters, valleys, and mountains of California, we camp under the stars and have have cl