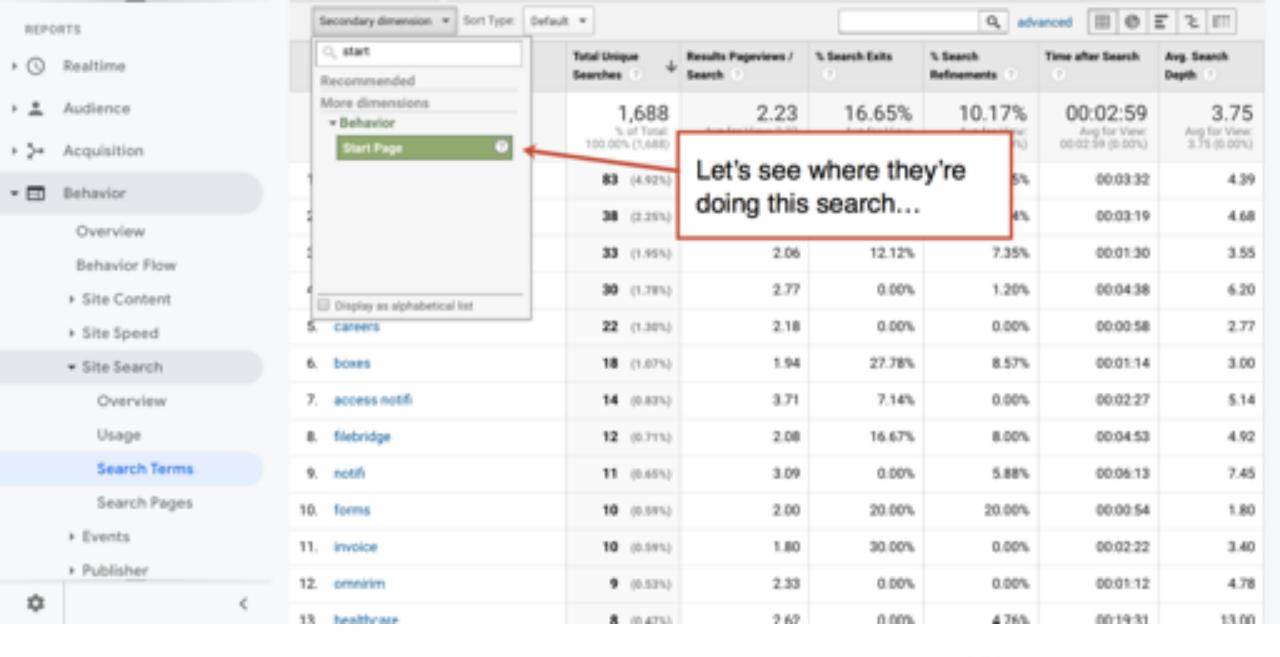

# What page did they search from? That could be a clue...

| REPO       | RTS            | [   | Secondary-dimension * Sort Type: Defau | A T                     |                |                               |                         | Q <sub>k</sub> adv      | anced 🗐 🐧                 | E   5   III            |
|------------|----------------|-----|----------------------------------------|-------------------------|----------------|-------------------------------|-------------------------|-------------------------|---------------------------|------------------------|
| • ③        | Realtime       |     | learth Term                            | Total Uniqu<br>Searches |                | Results Pageviews /<br>Search | % Search Exits          | % Search<br>Refinements | Time after Search         | Avg. Search<br>Depth : |
| ٠ •        | Audience       |     |                                        | 5.0                     | 688<br>(Total: | 2.23<br>Aug for View: 2.23    | 16.65%<br>Aug for View: | 10.17%<br>Aug for View: | 00:02:59<br>Aug for Views | 3.75<br>Aug for View:  |
| · >-       | Acquisition    |     |                                        | 100.00%                 | (1,680)        | (0.00%)                       | 16.65% (0.00%)          | 10.17% (0.00%)          | 00:02:59 (0.00%)          | 3.75 (3.00%)           |
| - <b>=</b> | Behavior       | 1.  | opt out                                | 83                      | (4.92%)        | 2.29                          | 2.41%                   | 1.05%                   | 00:03:32                  | 4.39                   |
|            | Overview       | 2.  | opt-out form                           | 38                      | (2.25%)        | 2.32                          | 0.00%                   | 1.14%                   | 00:03:19                  | 4.68                   |
|            | Behavior Flow  | 3.  | locations                              | 33                      | (1.95%)        | 2.06                          | 12.12%                  | 7.35%                   | 00:01:30                  | 3.55                   |
|            | → Site Content | 4.  | opt out form                           | 30                      | (1.78%)        | 2.77                          | 0.00%                   | 1.20%                   | 00:04:38                  | 6.20                   |
|            | ➤ Site Speed   | 5.  | careers                                | 22                      | (1.30%)        | 2.18                          | 0.00%                   | 0.00%                   | 00:00:58                  | 2.77                   |
|            | ▼ Site Search  | 6.  | boxes                                  | 18                      | (1.07%)        | 1.94                          | 27.78%                  | 8.57%                   | 00:01:14                  | 3.00                   |
|            | Overview       | 7.  |                                        | 14                      | (0.83%)        | 3.71                          | 7.14%                   | 0.00%                   | 00:02:27                  | 5.14                   |
|            | Usage          | 8.  |                                        | 12                      | (0.71%)        | 2.08                          | 16.67%                  | 8.00%                   | 00:04:53                  | 4.92                   |
|            | Search Terms   | 9.  |                                        | - 11                    | (0.65%)        | 3.09                          | 0.00%                   | 5.88%                   | 00:06:13                  | 7.45                   |
|            | Search Pages   | 10. | forms                                  | 10                      | (0.59%)        | 2.00                          | 20.00%                  | 20.00%                  | 00:00:54                  | 1.80                   |
|            | > Events       | 11. | invoice                                | 10                      | (0.59%)        | 1.80                          | 30.00%                  | 0.00%                   | 00:02:22                  | 3.40                   |
| -          | > Publisher    | 12. |                                        | 9                       | (0.53%)        | 2.33                          | 0.00%                   | 0.00%                   | 00:01:12                  | 4.78                   |
| \$         | <              | 13  | healthcase                             |                         | 19.4750        | 2.62                          | 0.00%                   | 4 79%                   | 00:19:31                  | 13.00                  |

### 4 Tips from the Search Terms report

- 1. Search for each phrase yourself. Find it?
- 2. Your page isn't ranking? Optimize it!
- 3. You don't have a page? Create it!
- 4. Tweak your navigation. Help visitors find things faster.