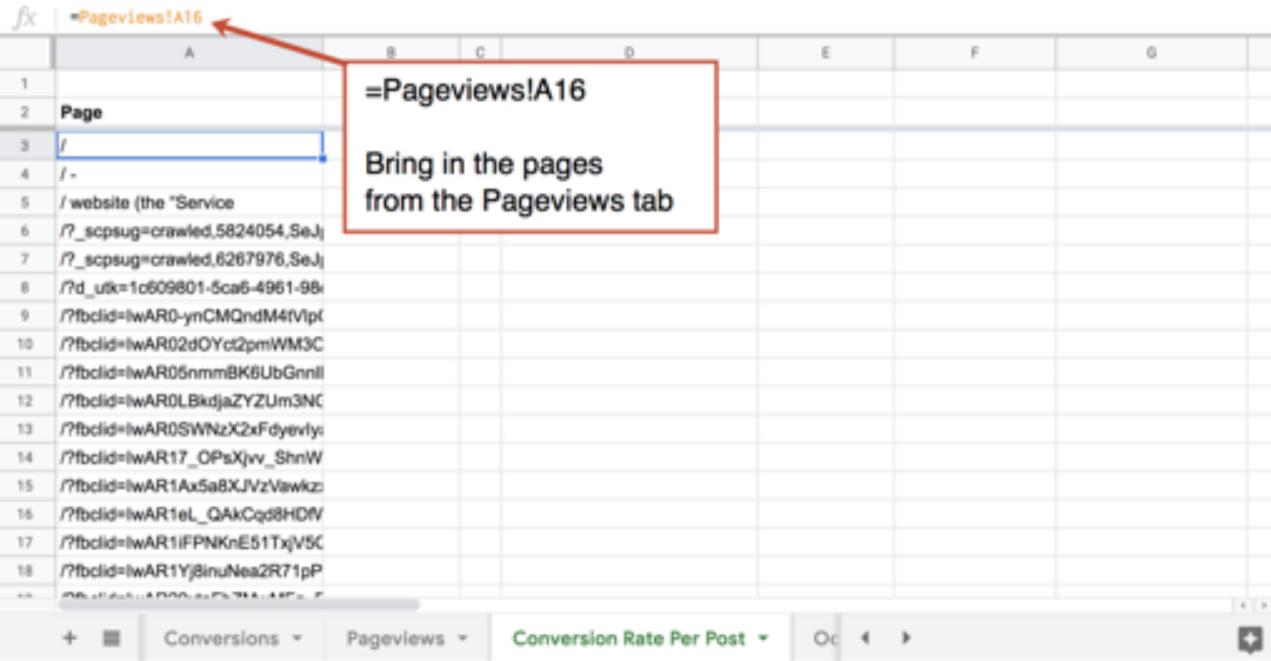

| fx |                                 |                               |                                            |             |           |         |
|----|---------------------------------|-------------------------------|--------------------------------------------|-------------|-----------|---------|
|    | A                               | в с                           | D                                          | E           | F         | G       |
| 1  |                                 |                               |                                            |             |           |         |
| 2  | Page                            | Pageviews                     | Converting Page                            | Conversions | Pageviews |         |
| 3  | 1                               | 27266                         | /blog/blogging-statistics/                 | 100         | 1         |         |
| 4  | 1-                              | 1                             | /about/careers/employment-appl             | 1 22        | 103       |         |
| 5  | / website (the "Service         | 1                             | /?fbclid=lwAR17_OPsXjvv_Shn\               | . 1         | 1         |         |
| 6  | /?_scpsug=crawled,5824054,SeJj  | 1                             | /blog/                                     | 425         | 12885     |         |
| 7  | /?_scpsug=crawled,6267976,SeJj  | 2                             | /blog/author/andycrestodina/               | 3           | 92        |         |
| 8  | /?d_utk=1c609801-5ca6-4961-984  | 1                             | /blog/author-websites/                     | 3           | 280       |         |
| 9  | /?fbclid=lwAR0-ynCMQndM4tVlp(   | . 1                           | /about/content-chemistry/                  | 16          | 1667      |         |
| 10 | /?fbclid=lwAR02dOYct2pmWM3C     | 1                             | /about/chicago-cause/                      | 1           | 937       |         |
| 11 | /?fbclid=lwAR05nmmBK6UbGnnll    | 2                             | /blog/blogger-trends/                      | 5           | 618       |         |
| 12 | /?fbclid=lwAR0LBkdjaZYZUm3N0    | 1                             | /about/b-corp/                             | 2           | 388       |         |
| 13 | /?fbclid=lwAR0SWNzX2xFdyevlys   | 1                             | /association-web-design/                   | 1           | 318       |         |
| 14 | /?fbclid=lwAR17_OPsXjvv_ShnW    | 1                             | /bank-website-design/                      | 1           | 828       |         |
| 15 | /?fbclid=lwAR1Ax5a8XJVzVawkz: 1 |                               | /blog-newsletter-thank-you-page            | 4 1         | 982       |         |
| 16 | /?fbclid=lwAR1eL_QAkCqd8HDfV    | 1                             | I                                          | 104         | 27266     |         |
| 17 | /?fbclid=lwAR1iFPNKnE51TxjV50   | 1                             | /blog/?fbclid=lwAR2MpghH_Gs0               | 4 1         | 1         |         |
|    |                                 |                               |                                            |             |           | 4.3     |
|    | + 🗏 - Conversions               | <ul> <li>Pageviews</li> </ul> | <ul> <li>Conversion Rate Per Po</li> </ul> | ost = ( )   | /         | Explore |

| fx |                                 |            |    |                                 |                                     |             |           |                 |
|----|---------------------------------|------------|----|---------------------------------|-------------------------------------|-------------|-----------|-----------------|
|    | A                               | В          | С  | D                               | )                                   | Е           | F         | 0               |
| 1  |                                 |            |    |                                 |                                     |             |           |                 |
| 2  | Page                            | Pageviews  |    | Converting Pag                  | je                                  | Conversions | Pageviews | Conversion Rate |
| 3  | 1                               | 27266      |    | /blog/blogging-st               | tatistics/                          | 100         | /1        |                 |
| 4  | /-                              | 1          |    | /about/careers/e                | molovment-appl                      | 22          | 103       |                 |
| 5  | / website (the "Service         | 1          |    | /?fbclid=lwAR1                  | /?fbdid=lwAR1 Make a new column for |             | n for     |                 |
| 6  | /?_scpsug=crawled,5824054,SeJj  | 1          |    | /blog/                          | "Conversion Rate"                   |             | 12005     |                 |
| 7  | /?_scpsug=crawled,6267976,SeJį  | 2          |    | /blog/author/and                |                                     |             | 92        |                 |
| 8  | /?d_utk=1c609801-5ca6-4961-98i  | 1          |    | /blog/author-web                | bsites/                             | 3           | 280       |                 |
| 9  | /?fbclid=lwAR0-ynCMQndM4tVlpt   | 1          |    | /about/content-ci               | hemistry/                           | 16          | 1667      |                 |
| 10 | /?fbclid=lwAR02dOYct2pmWM3C     | 1          |    | /about/chicago-c                | cause/                              | 1           | 937       |                 |
| 11 | /?fbclid=lwAR05nmmBK6UbGnnll    | 2          |    | /blog/blogger-tre               | inds/                               | 5           | 618       |                 |
| 12 | /?fbclid=lwAR0LBkdjaZYZUm3NC    | . 1        |    | /about/b-corp/                  |                                     | 2           | 388       |                 |
| 13 | /?fbclid=lwAR0SWNzX2xFdyevly:   | 1          |    | /association-web                | b-design/                           | 1           | 318       |                 |
| 14 | /?fbclid=lwAR17_OPsXjvv_ShnW    | 1          |    | /bank-website-de                | esign/                              | 1           | 828       |                 |
| 15 | /?fbclid=lwAR1Ax5a8XJVzVawkz: 1 |            |    | /blog-newsletter-thank-you-page |                                     | 1           | 982       |                 |
| 16 | /?fbclid=lwAR1eL_QAkCqd8HDfV 1  |            |    | 1                               |                                     | 104         | 27266     |                 |
| 17 | /?fbclid=lwAR1iFPNKnE51TxjV50   | . 1        |    | /blog/?fbclid=lw/               | AR2MpghH_Gs(                        | 1           | 1         |                 |
|    |                                 | •          |    |                                 |                                     |             |           | 4.5             |
|    | + ■ - Conversions               | ▼ Pageview | 18 | Conversi                        | ion Rate Per Po                     | ost - 4 >   | •         | Explore         |