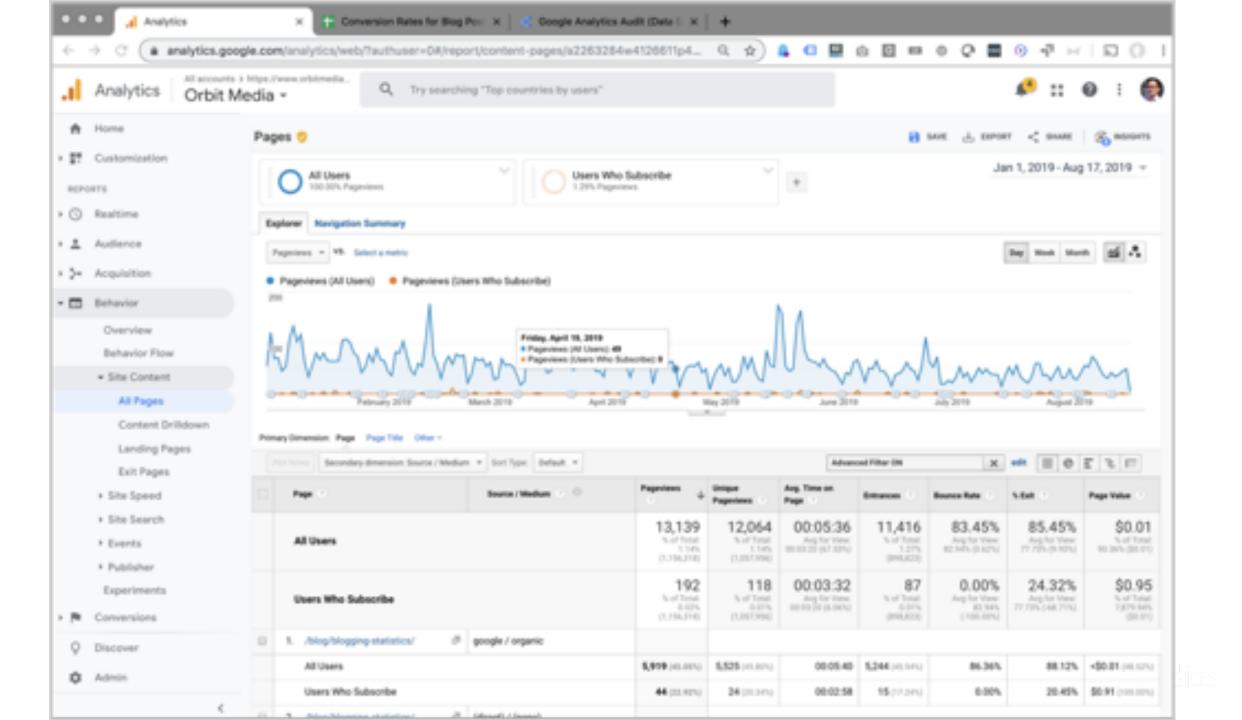

## Which articles inspire visitors to subscribe?

"We have content and email sign up CTAs."

"We don't have a blog or newsletter."

### **Conversions > Goals > Reverse Goal Path**

### **Behavior > Site Content > All Pages**

|    | A                                                       | В         | С               | D               | Ε |
|----|---------------------------------------------------------|-----------|-----------------|-----------------|---|
| 1  | Page                                                    | Pageviews | Newsletter Subs | Conversion Rate |   |
| 2  | /blog/email-signup-forms/                               | 4,098     | 39              | 0.95%           |   |
| 3  | /blog/free-seo-advice/                                  | 3,367     | 27              | 0.80%           |   |
| 4  | /blog/blogger-trends/                                   | 6,434     | 49              | 0.76%           |   |
| 5  | /blog/how-to-start-a-blog/                              | 2,400     | 18              | 0.75%           |   |
| 6  | /blog/great-writing-higher-search-rankings/             | 2,354     | 14              | 0.59%           |   |
| 7  | /blog/web-content-checklist-17-ways-to-publish-better-c | 2,818     | 13              | 0.46%           |   |
| 8  | /blog/questions-to-ask-your-homepage/                   | 4,157     | 19              | 0.46%           |   |
| 9  | /blog/how-to-research-keywords-tips/                    | 5,190     | 21              | 0.40%           |   |
| 10 | /blog/social-media-seo/                                 | 4,065     | 15              | 0.37%           |   |
| 11 | /blog/lead-generation-website-practices/                |           |                 |                 |   |