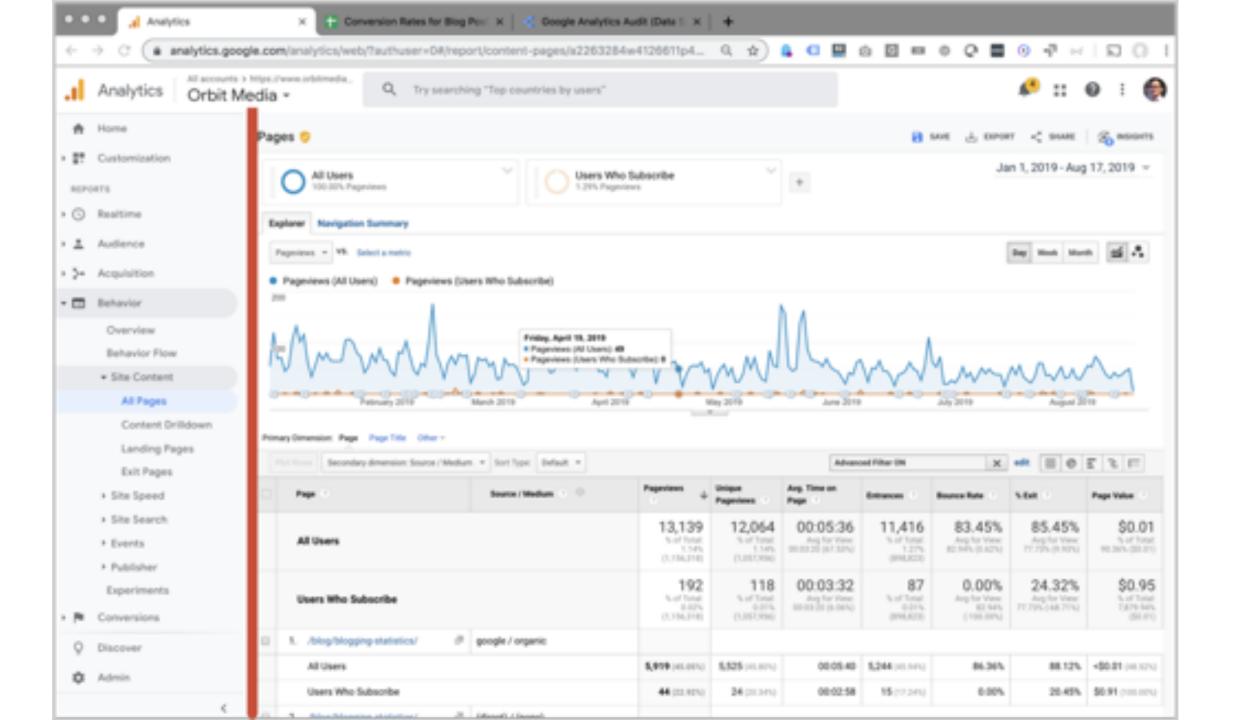

## Which blog posts are getting seen the most?

"We publish content. It's in a directory."

"We don't publish content"

## 3 Tips for top content (All Pages report)

- 1. Is everything on these pages up to date?
- 2. Could you enhance any of these with video?
- 3. Do these have good internal links and CTAs?

0:30 orbitmedia.com/blog/abc