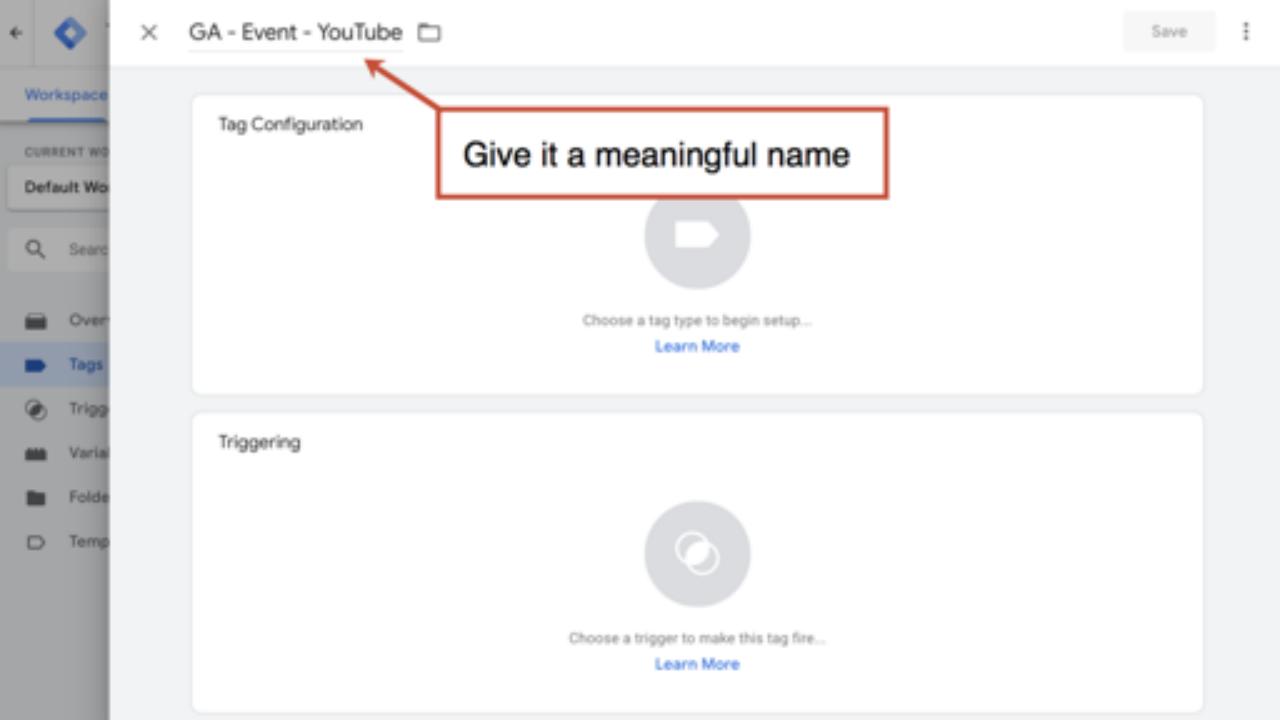

ideo..."





BY ANDY CRESTODINA

SEO is slow. It can take years to build up the authority of a domain and the rankings of pages. Search-engine optimization is the slowest form of marketing I know. It really is.

But there's one big shortout.

This post is a step-by-step guide to improving your Google-rankings quickly. It's the only fast SEO tactic that I know of. If you've never done it before, there may be huge apportunities to improve your Google nankings. The key is in your Analytics.



Embedded YouTube video

Update: Since this video, Google Analytics changed the name of the "Search Engine Optimization" report. The "Queries" data is now under Acquisition > Search Console >





#### SHIRT HAPPENS





























Preview





Submit





GTM-KK4SZJ

Workspace Changes: 0









| × | GA |   | Name                                 | Type          | Folder 🕈         | Filter                                                                                 |     |
|---|----|---|--------------------------------------|---------------|------------------|----------------------------------------------------------------------------------------|-----|
|   | П  | 0 | All DOM Ready Events                 | DOM Ready     | Unfiled items    | -                                                                                      | (i) |
|   |    | 0 | All Pages                            | Page View     | -                | -                                                                                      |     |
|   | ш  | 0 | Call Click Trigger                   | Ju