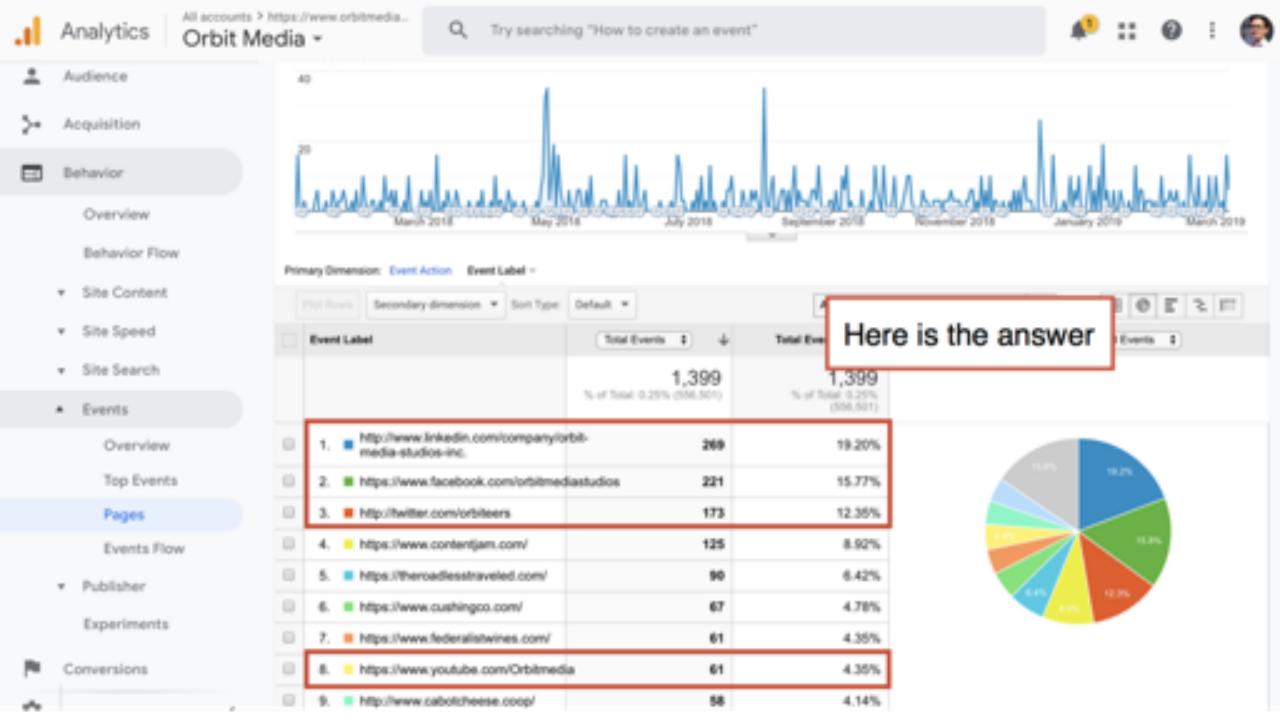

# How are those videos performing?

"I embed YouTube videos and use GTM!"

"I'm planning to do more with video..."

BY ANDY CRESTODINA

SEO is slow. It can take years to build up the authority of a domain and the rankings of pages. Search-engine optimization is the slowest form of marketing I know. It really is.

But there's one big shortout.

This post is a step-by-step guide to improving your Google-rankings quickly. It's the only fast SEO tactic that I know of. If you've never done it before, there may be huge apportunities to improve your Google nankings. The key is in your Analytics.

Embedded YouTube video

Update: Since this video, Google Analytics changed the name of the "Search Engine Optimization" report. The "Queries" data is now under Acquisition > Search Console >