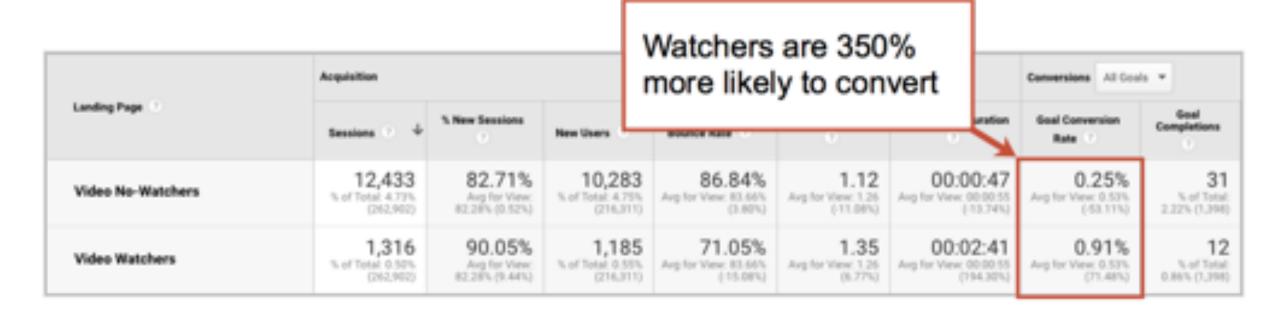

Watchers spend 3.5x more time on page Acquisition Conversions All Cooks Y Landing Page % New Sessions Pages / Sea ion Avg. Session Duration **Goal Conversion** Bounce Rate Sweetone New Users Rate 12,433 82.71% 10,283 86.84% 1.12 00:00:47 0.25% 31 Video No-Watchers % of Total: 4.73% Aug for View: 00:00:55 Aug for View: % of Total: 4.75% Aug for View: 83.66% Avg for View: 1.26 Aug for View: 0.53% % of Total: 82.28% (0.52%) (483.11%) (242,902) (216,3710) (-11.08%) (413.74%) 2.22% (1,398) 71.05% 1.35 1,316 90.05% 1,185 00:02:41 0.91% 12 Video Watchers % of Total: 0.50% Aug for View: % of Total: 0.55% North Total: Aug for View: 83.66% Avg for View: 1.26 Aug for View: 00:00:55 Aug for View: 0.53% 82.28% (9.44%) (262,902) (216,3111) (-15.08%) (%.77%) (194.30%) (71.48%) 0.86% (7,398)