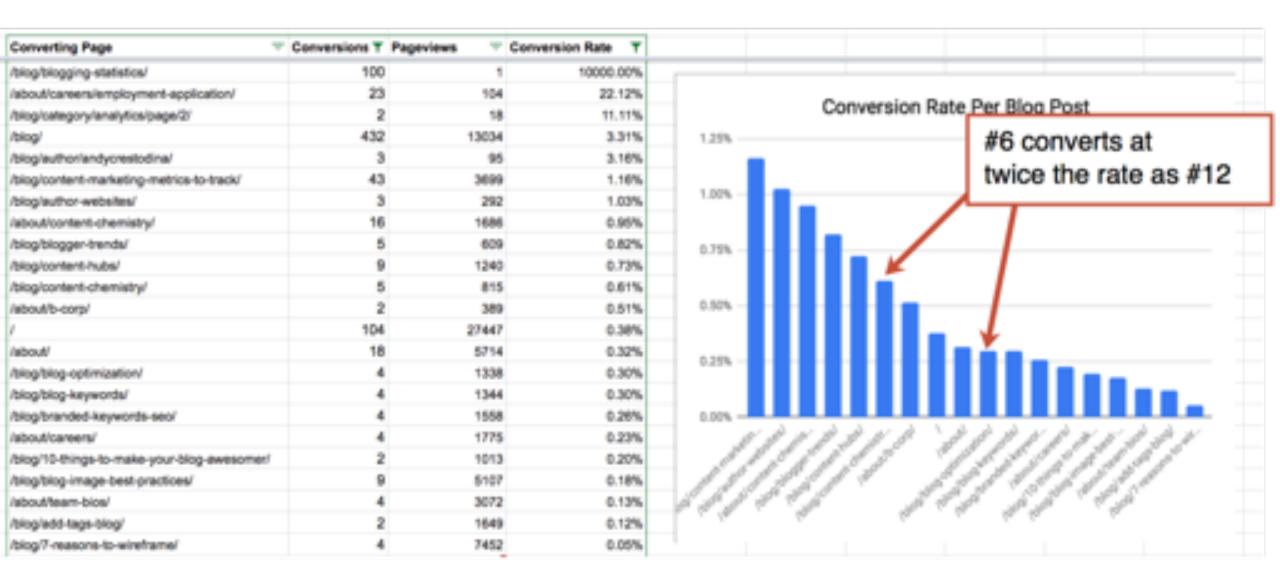

| Converting Page                             | Conversions T | Pageviews T | Conversion Rate T |                                       |
|---------------------------------------------|---------------|-------------|-------------------|---------------------------------------|
| /blog/blogging-statistics/                  | 100           |             | 10000.00%         |                                       |
| /sbout/careers/employment-application/      | 23            | 104         | 22.12%            | Construction Posts Prog Plan Posts    |
| /blog/category/analytics/page/2/            | 2             | 16          | 11,11%            | Conversion Rate Per Blog Post         |
| /blog/                                      | 432           | 13034       | 3.31%             | 1.29%                                 |
| /blog/author/andycrestodina/                | 3             | 96          | 3.16%             |                                       |
| /blog/content-marketing-metrics-to-track/   | 43            | 3696        | 1.10%             |                                       |
| /blog/author-websites/                      | 3             | 290         | 1.03%             | 1.00%                                 |
| /about/content-chemistry/                   | 16            | 1686        | 0.95%             |                                       |
| /blog/blogger-brends/                       | 5             | 600         | 0.82%             | 0.79%                                 |
| /blog/content-hubs/                         | 9             | 1240        | 0.73%             |                                       |
| /blog/content-chemistry/                    | 5             | 811         | 0.61%             |                                       |
| /about/b-corp/                              | 2             | 380         | 0.51%             | S. 0.50%                              |
| /                                           | 104           | 27447       | 0.38%             |                                       |
| /about/                                     | 18            | 5714        | 0.32%             | 0.25%                                 |
| /blog/blog-optimization/                    | 4             | 1336        | 0.30%             |                                       |
| /blog/blog-keywords/                        | 4             | 1344        | 0.30%             |                                       |
| /blog/branded-keywords-seo/                 | 4             | 1558        | 0.26%             | 0.00%                                 |
| /about/careers/                             | 4             | 1775        | 0.23%             |                                       |
| /blog/10-things-to-make-your-blog-awesomer/ | 2             | 1013        | 0.20%             |                                       |
| /blog/blog-image-best-practices/            | 9             | 5107        | 0.18%             |                                       |
| /about/team-blos/                           | 4             | 3072        | 0.13%             | N N N N N N N N N N N N N N N N N N N |
| /blog/add-tags-blog/                        | 2             | 1640        | 0.12%             | 1 4 4 4 4 4 6 6 6 6 6 F               |
| /blog/7-reasons-to-wireframe/               | 4             | 7452        | 0.05%             |                                       |

## 3 Questions to ask your new calculated metric

- 1. Are we promoting our top-converting content?
- 2. Can we publish more on high-performance topics?
- 3. Are the high-traffic pages guiding visitors to high-converting pages?