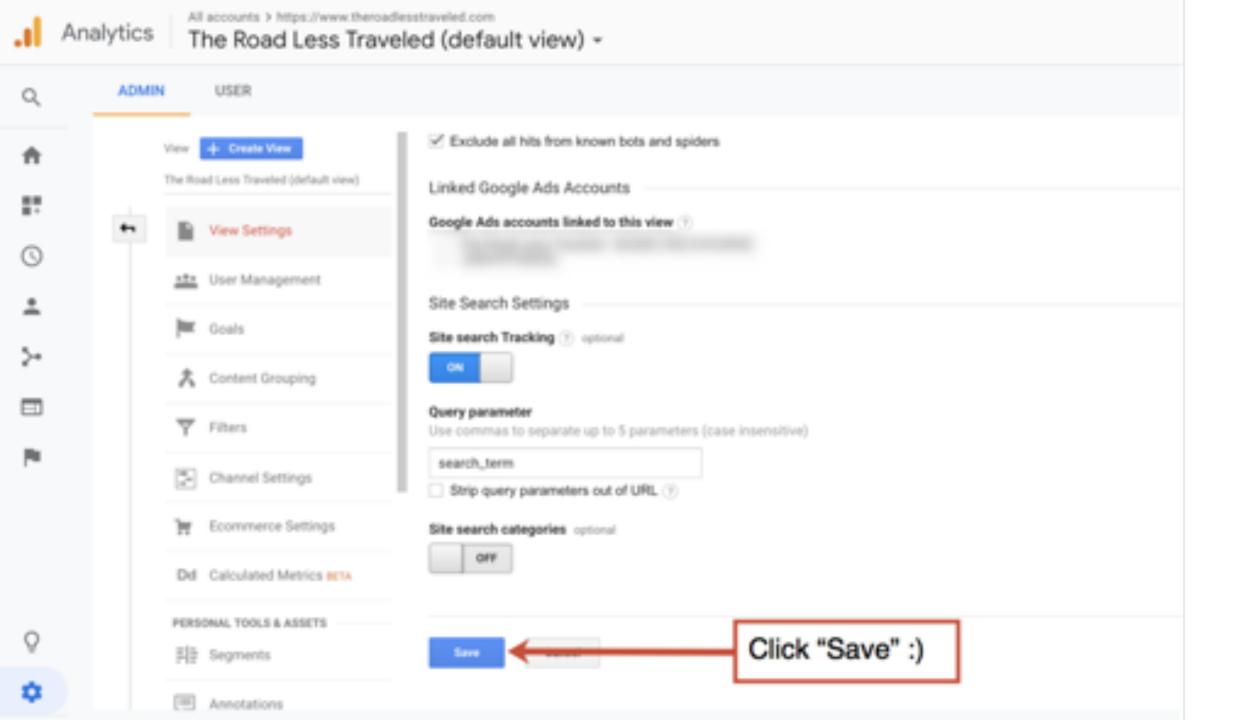

el in North America

The Road Less Traveled programs take students outside to seek adventure, find challenges, make friends, build community and understand the world in a different way. In North America, we visit the famous woods, waters, valleys, and mountains of California, we camp under the stars and have have close encounters with wolves in Colorado on 5280' and Call of the Wild, dive...

### 2019 Availability Update

Programs are FILLING RAPIDLY... Don't miss an opportunity to experience A summer TO remember...Forever. Summer will be here before you know it! If your program of choice is closed or on hold, there is a waitlist available! If you are interested in one of the closed or on hold programs, fill out an application with your first-choice trip and we will contact you with...













| · () | Realtime      | Secondary dimension: Exit Page = Sort Type: Default = |                                 |                              |                                 | Advanced Filter ON     |                         | ×  |
|------|---------------|-------------------------------------------------------|---------------------------------|------------------------------|---------------------------------|------------------------|-------------------------|----|
| · ±  | Audience      | Search Term                                           | Exit Page 😙 😊                   | Total Unique<br>Searches : 4 | Results Pageviews /<br>Search : | % Search Exits         | % Search<br>Refinements | Th |
| · >- | Acquisition   |                                                       |