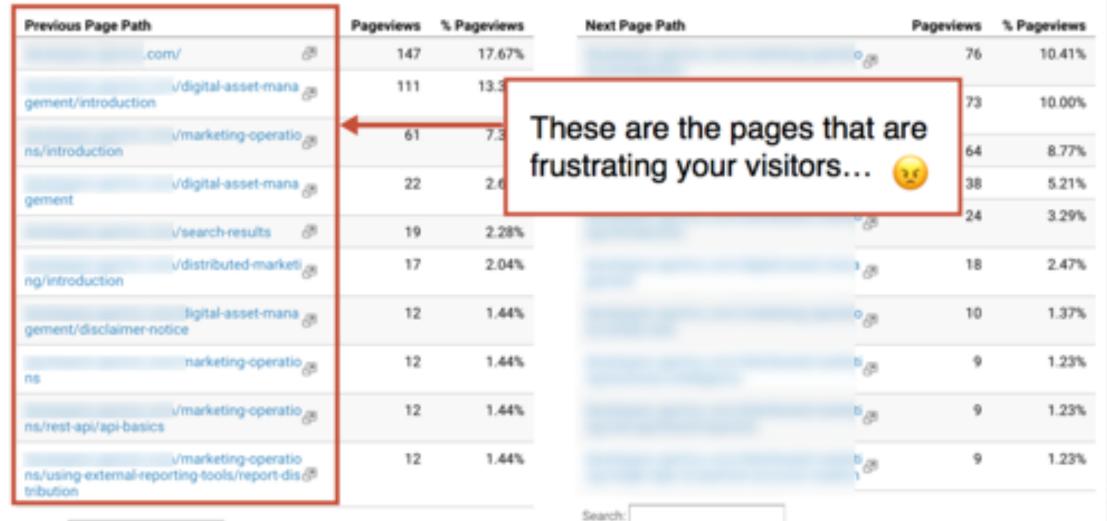

#### Questions to ask your FAQ's Previous Page Path

- 1. Are the FAQ questions missing from these pages?
- 2. Are there other questions these visitors are likely asking?

13:00 orbitmedia.com/blog/abc