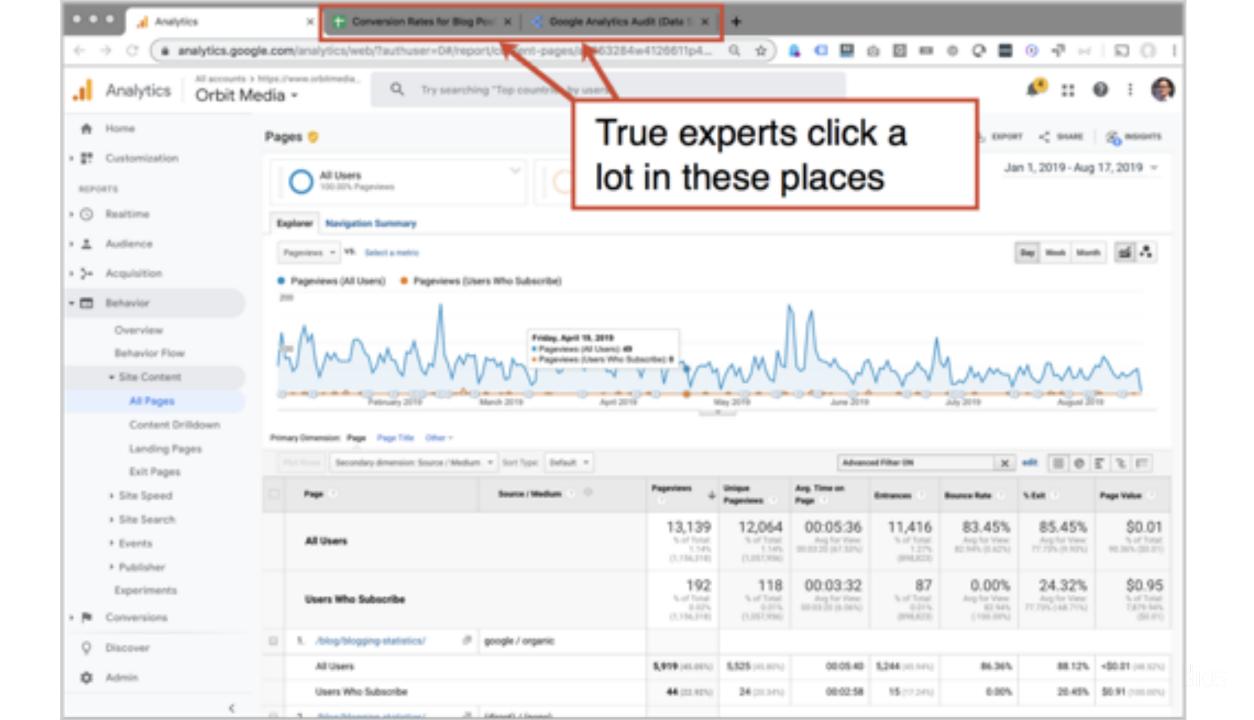

## Which blog posts are getting seen the most?

"We publish content. It's in a directory."

"We don't publish content"

## 3 Tips for top content (All Pages report)

- 1. Is everything on these pages up to date?
- 2. Could you enhance any of these with video?
- 3. Do these have good internal links and CTAs?

0:30 orbitmedia.com/blog/abc