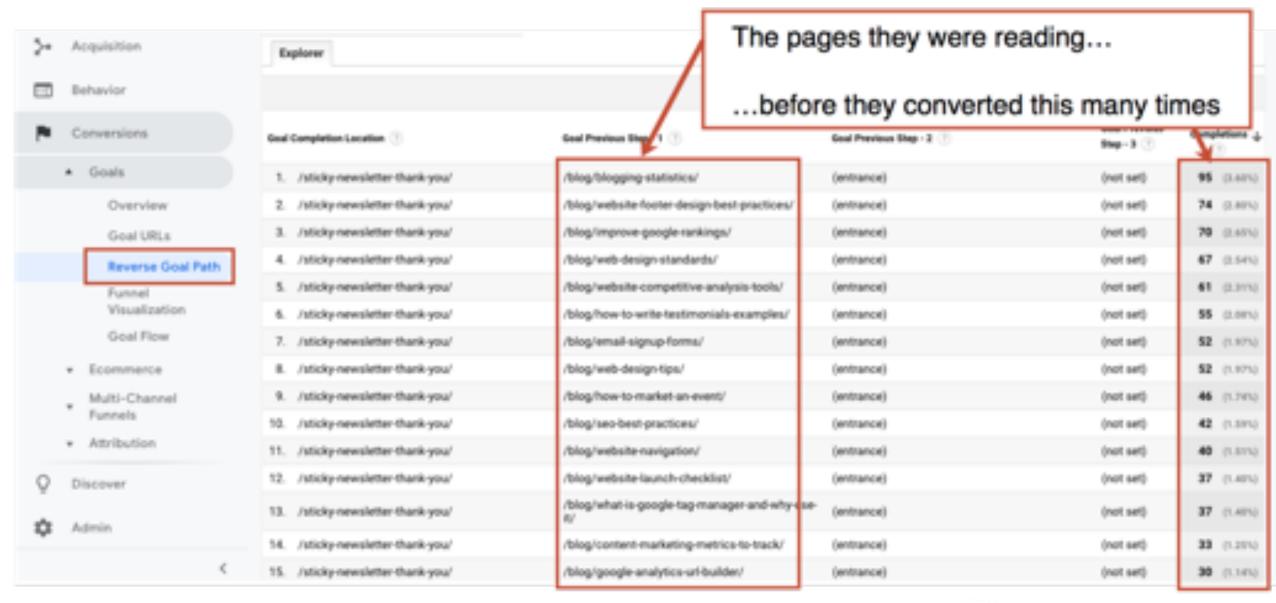

: 3 Powerful SEO Tips to Rank #1 on Google in 2019 Are you new to SEO and want to rank #1 on google this ...

-00



#### How to Improve Your Google Rankings Fast: 9 Steps to Rank Higher Using Analytics

Orbit Media Studios G 185K views - 4 years ago

SEO is slow. It can take years to build up the authority of a domain and the rankings of pages. Search engine optimization is the ...



#### Video SEO - How to Rank #1 in YouTube (Fasti)

Brian Dean & 856K views - 2 years ago.

This video will show you everything you need to know about video SEG. Specifically, you'll learn how to optimize your videos ...

OC

## Which articles inspire visitors to subscribe?



"We have content and email sign up CTAs."



"We don't have a blog or newsletter."

### **Conversions > Goals > Reverse Goal Path**



### **Behavior > Site Content > All Pages**



|    | A                                                       | В         | С               | D               | Ε |
|----|---------------------------------------------------------|-----------|-----------------|-----------------|---|
| 1  | Page                                                    | Pageviews | Newsletter Subs | Conversion Rate |   |
| 2  | /blog/email-signup-forms/                               | 4,098     | 39              | 0.95%           |   |
| 3  | /blog/free-seo-advice/                                  | 3,367     | 27              | 0.80%           |   |
| 4  | /blog/blogger-trends/                                   | 6,434     | 49              | 0.76%           |   |
| 5  | /blog/how-to-start-a-blog/