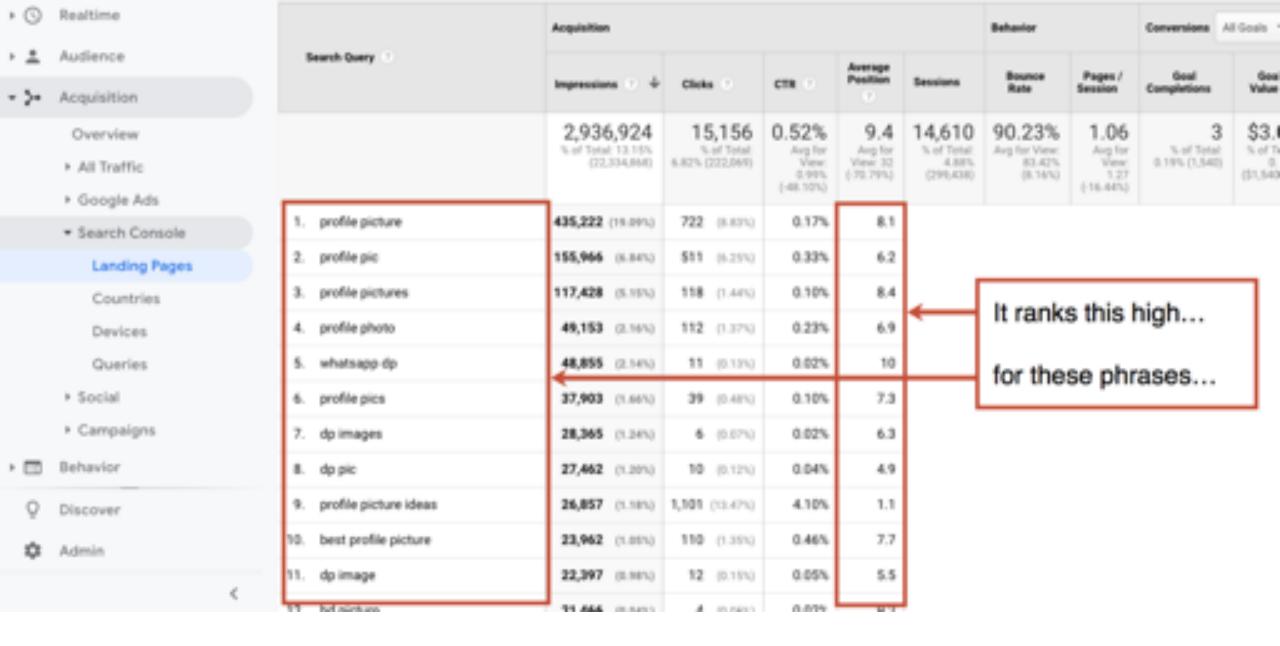

## 3 Tips for almost-high-ranking-content

- 1. Reconsider the primary keyphrase (title tag and H1)
- 2. Make sure that the article incorporates all of these phrases
- 3. Add detail, length, answers, statistics, contributor quotes and examples to articles that rank but don't rank #1 ...yet