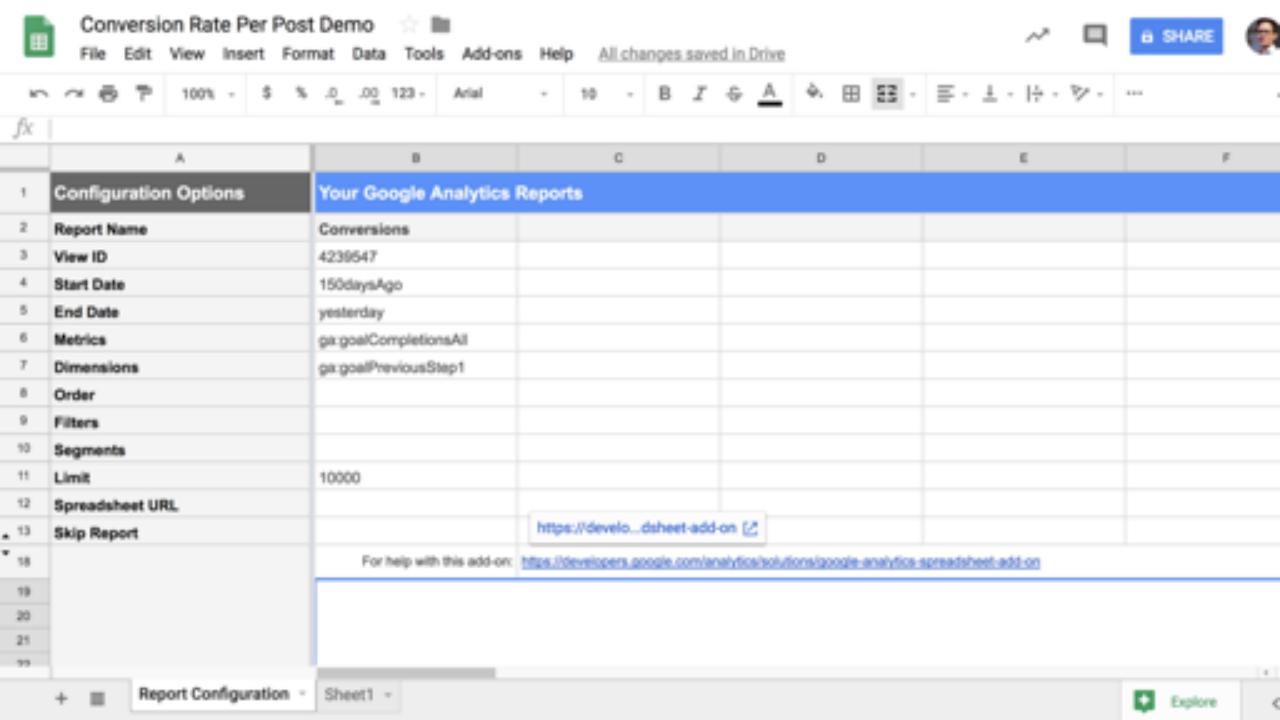

/blog/remove-from-your-site/

/blog/increase-conversion-rate/

/blog/email-into-high-ranking-articles/

/blog/neuromarketing-web-design/

/blog/writing-headlines/

|    | A                                                                              | В                      | С | D | E |
|----|--------------------------------------------------------------------------------|------------------------|---|---|---|
| 1  | Conversions                                                                    |                        |   |   |   |
| 2  | Last Run On                                                                    | 2019-01-22 6:10:24     |   |   |   |
| 3  | View Name                                                                      | Orbit Media            |   |   |   |
| 4  | Total Results Found                                                            | 419                    |   |   |   |
| 5  | Total Results Returned                                                         | 419                    |   |   |   |
| 6  | Contains Sampled Data                                                          | No                     |   |   |   |
| 7  |                                                                                |                        |   |   |   |
| 8  |                                                                                |                        |   |   |   |
| 9  |                                                                                |                        |   |   |   |
| 10 | Totals For All Results                                                         |                        |   |   |   |
| 11 |                                                                                | Goal Completions       |   |   |   |
| 12 |                                                                                | 3240                   |   |   |   |
| 13 |                                                                                |                        |   |   |   |
| 14 | Results Breakdown                                                              |                        |   |   |   |
| 15 | Goal Previous Step - 1                                                         | Goal Completions       |   |   |   |
| 16 | (entrance)                                                                     | 331                    |   |   |   |
| 17 | (not set)                                                                      | 0                      |   |   |   |
| 18 | /                                                                              | 103                    |   |   |   |
| 19 | /?fbclid=lwAR17_OPsXjvv_ShrW<br>cpW7bbrdyhfTCdWFRLTyM3yTn<br>hlHtuRObnLsOT_hck | 1                      |   |   |   |
| 20 | /?s=2010                                                                       | 0                      |   |   |   |
| 21 | /?s=2010\                                                                      | 0                      |   |   |   |
|    | +   Report Configuration                                                       | Conversions - Sheet1 - |   |   |   |