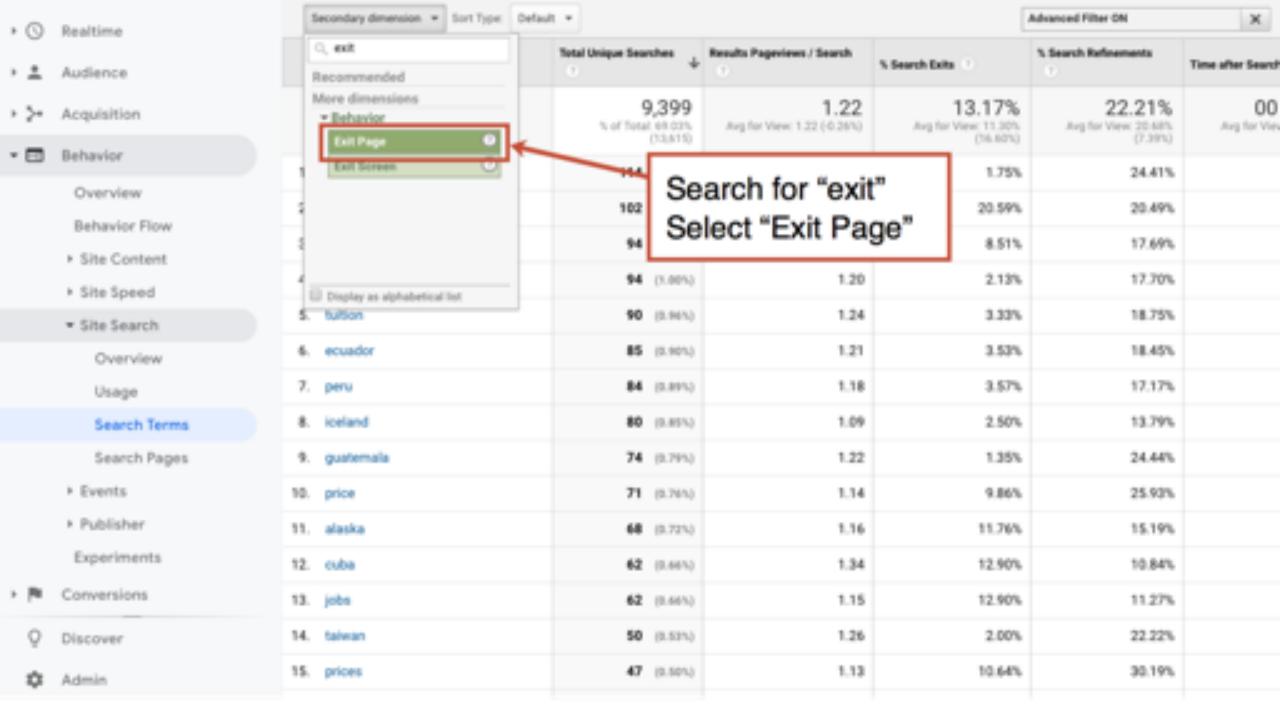

# They're Searching For It On Your Site

"I have a search tool on my website!"

"My site doesn't have a search box…"