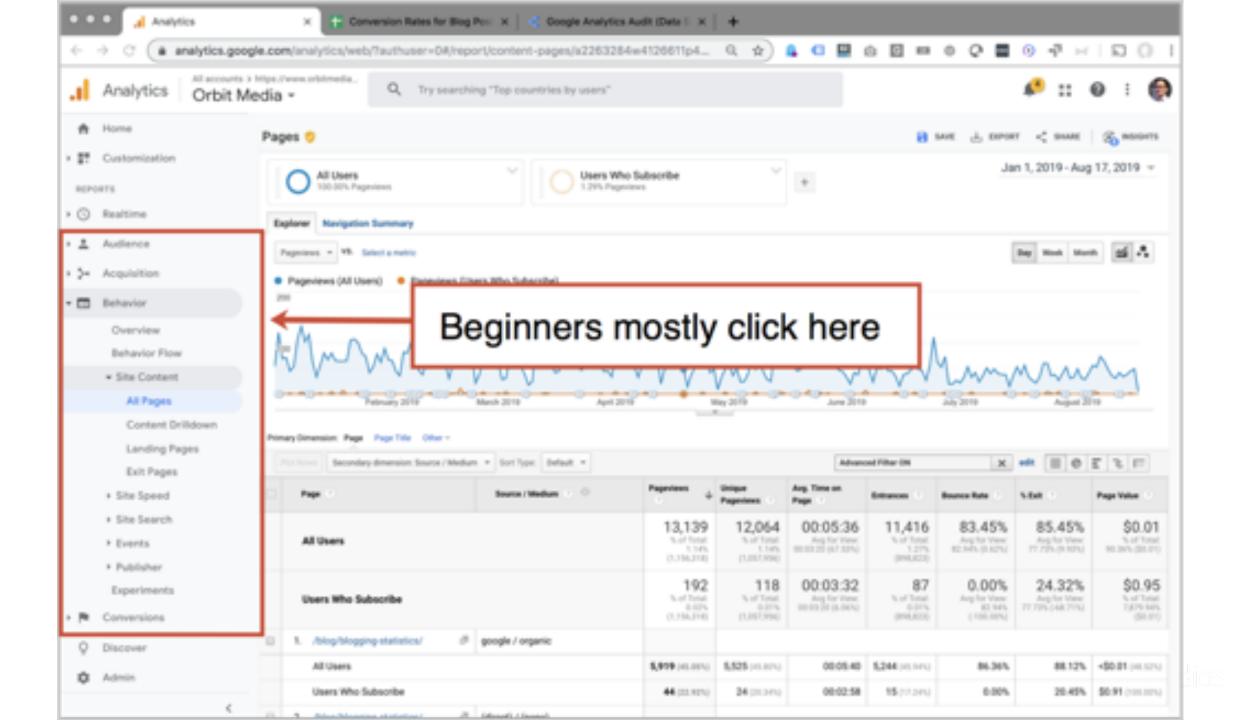

## Which blog posts are getting seen the most?

"We publish content. It's in a directory."

"We don't publish content"

## 3 Tips for top content (All Pages report)

- 1. Is everything on these pages up to date?
- 2. Could you enhance any of these with video?
- 3. Do these have good internal links and CTAs?

0:30 orbitmedia.com/blog/abc