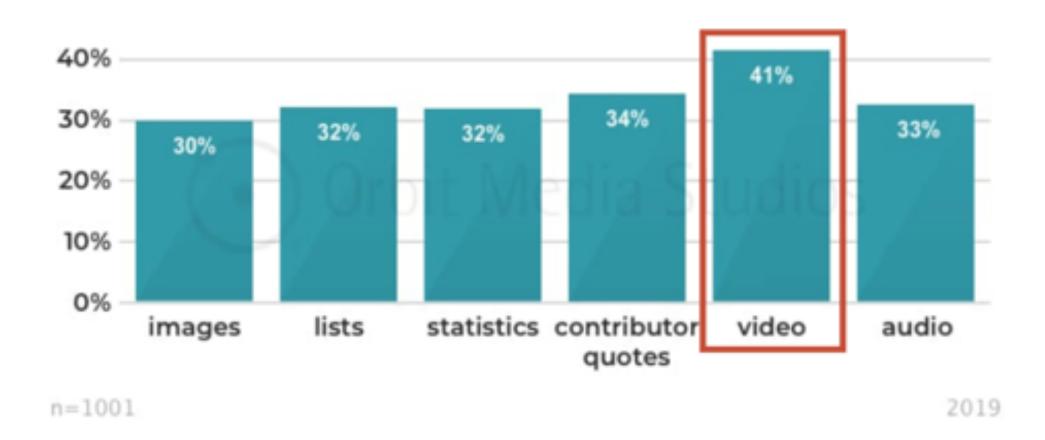

## Bloggers who report "strong results" by content format

source: 2019 Blogging Survey