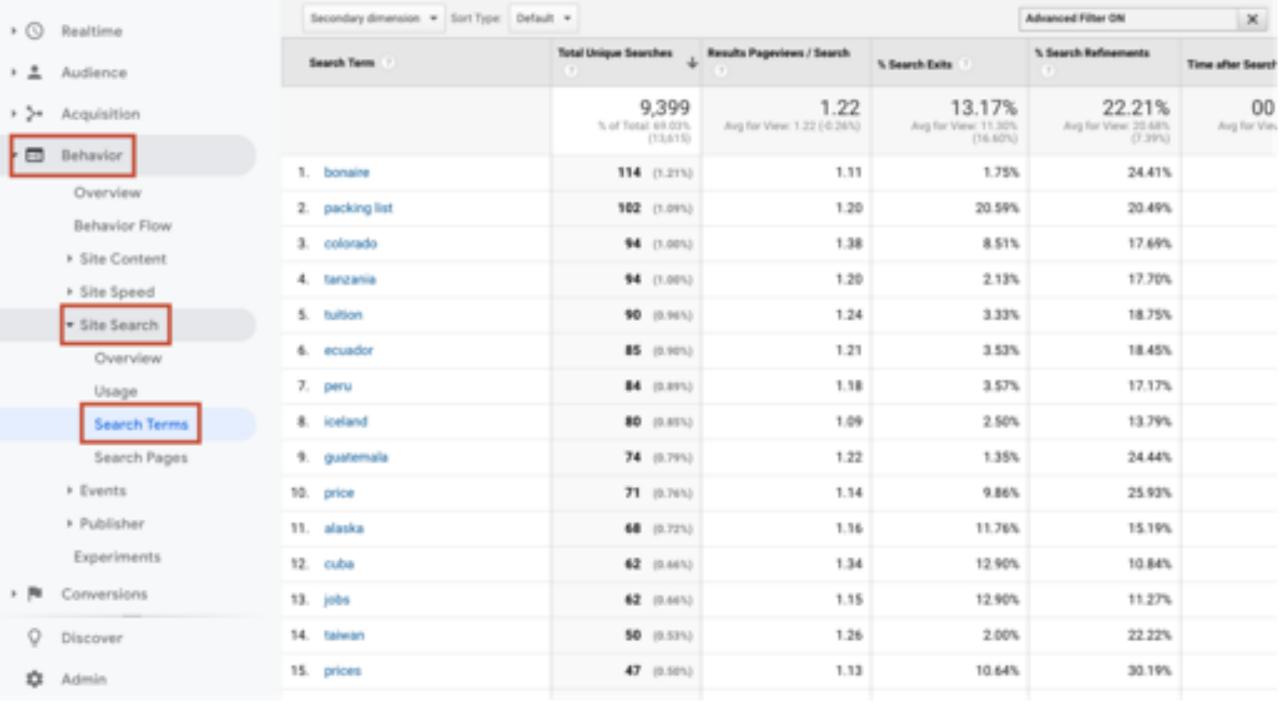

# They're Searching For It On Your Site

"I have a search tool on my website!"

"My site doesn't have a search box…"