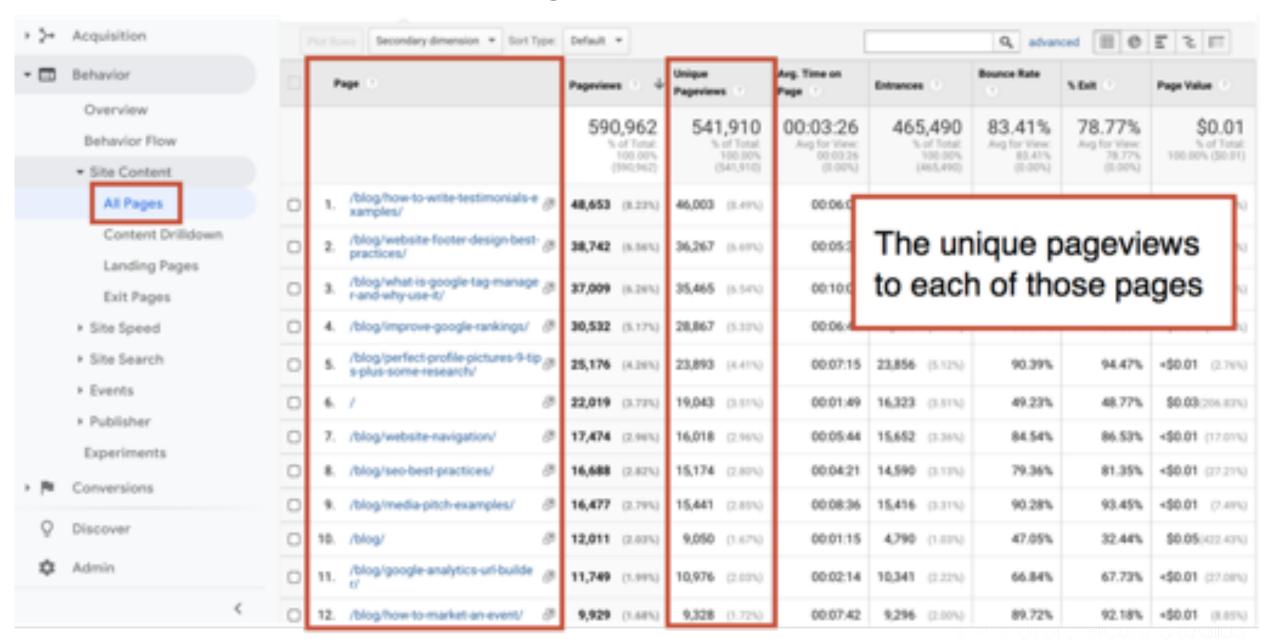

### **Behavior > Site Content > All Pages**

|    | A                                                       | В         | С               | D               | Ε |
|----|---------------------------------------------------------|-----------|-----------------|-----------------|---|
| 1  | Page                                                    | Pageviews | Newsletter Subs | Conversion Rate |   |
| 2  | /blog/email-signup-forms/                               | 4,098     | 39              | 0.95%           |   |
| 3  | /blog/free-seo-advice/                                  | 3,367     | 27              | 0.80%           |   |
| 4  | /blog/blogger-trends/                                   | 6,434     | 49              | 0.76%           |   |
| 5  | /blog/how-to-start-a-blog/                              | 2,400     | 18              | 0.75%           |   |
| 6  | /blog/great-writing-higher-search-rankings/             | 2,354     | 14              | 0.59%           |   |
| 7  | /blog/web-content-checklist-17-ways-to-publish-better-c | 2,818     | 13              | 0.46%           |   |
| 8  | /blog/questions-to-ask-your-homepage/                   | 4,157     | 19              | 0.46%           |   |
| 9  | /blog/how-to-research-keywords-tips/                    | 5,190     | 21              | 0.40%           |   |
| 10 | /blog/social-media-seo/                                 | 4,065     | 15              | 0.37%           |   |
| 11 | /blog/lead-generation-website-practices/                |           |                 |                 |   |