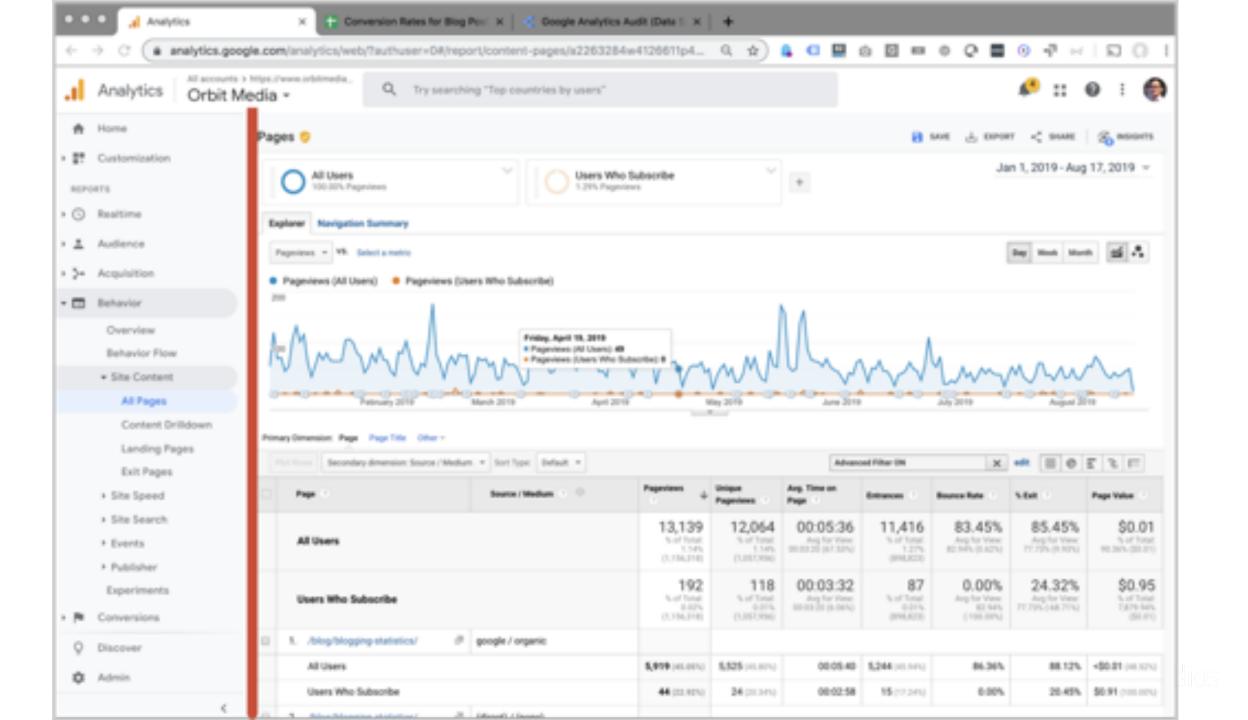

## Which articles inspire visitors to subscribe?

"We have content and email sign up CTAs."

"We don't have a blog or newsletter."

### **Conversions > Goals > Reverse Goal Path**

### **Behavior > Site Content > All Pages**

|    | A                                                       | В         | С               | D               | Ε |
|----|---------------------------------------------------------|-----------|-----------------|-----------------|---|
| 1  | Page                                                    | Pageviews | Newsletter Subs | Conversion Rate |   |
| 2  | /blog/email-signup-forms/                               | 4,098     | 39              | 0.95%           |   |
| 3  | /blog/free-seo-advice/                                  | 3,367     | 27              | 0.80%           |   |
| 4  | /blog/blogger-trends/                                   | 6,434     | 49              | 0.76%           |   |
| 5  | /blog/how-to-start-a-blog/                              | 2,400     | 18              | 0.75%           |   |
| 6  | /blog/great-writing-higher-search-rankings/             | 2,354     | 14              | 0.59%           |   |
| 7  | /blog/web-content-checklist-17-ways-to-publish-better-c | 2,818     | 13              | 0.46%           |   |
| 8  | /blog/questions-to-ask-your-homepage/                   | 4,157     | 19              | 0.46%           |   |
| 9  | /blog/how-to-research-keywords-tips/                    | 5,190     | 21              | 0.40%           |   |
| 10 | /blog/social-media-seo/                                 | 4,065     | 15              | 0.37%           |   |
| 11 | /blog/lead-generation-website-practices/                |           |                 |                 |   |