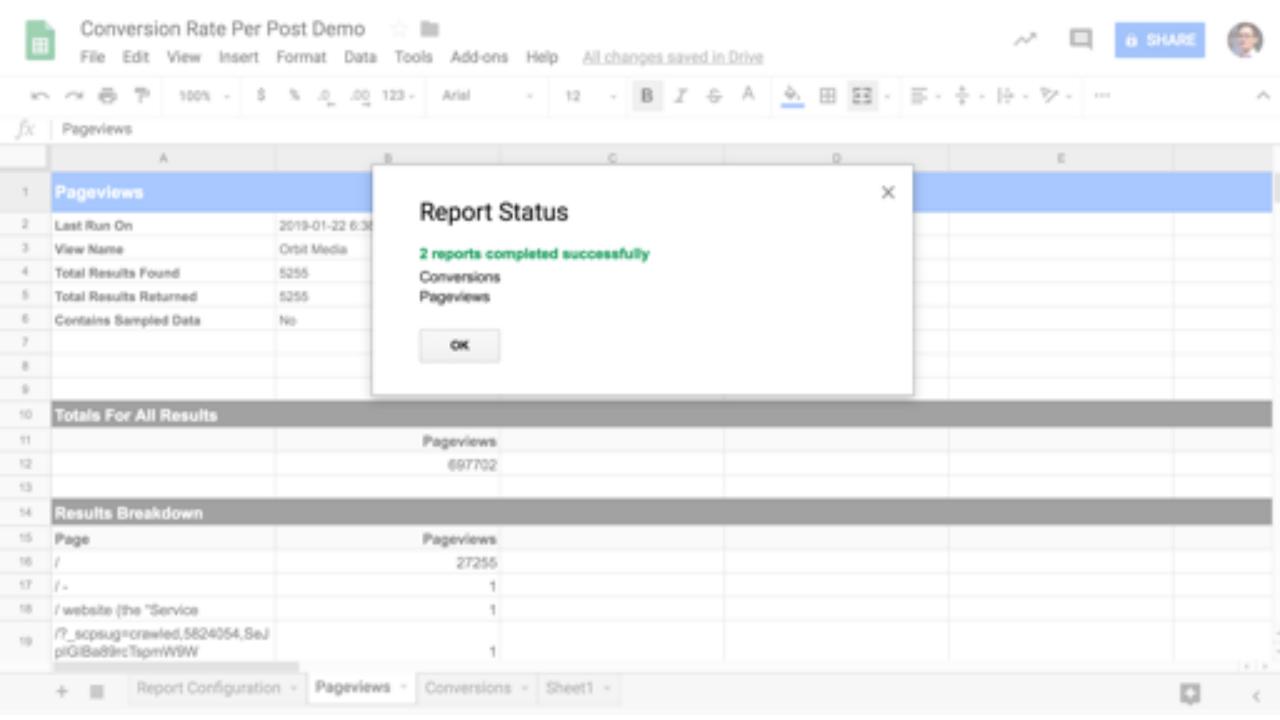

/blog/remove-from-your-site/

/blog/increase-conversion-rate/

/blog/email-into-high-ranking-articles/

/blog/neuromarketing-web-design/

/blog/writing-headlines/

|    | A                                                                              | В                      | С | D | E |
|----|--------------------------------------------------------------------------------|------------------------|---|---|---|
| 1  | Conversions                                                                    |                        |   |   |   |
| 2  | Last Run On                                                                    | 2019-01-22 6:10:24     |   |   |   |
| 3  | View Name                                                                      | Orbit Media            |   |   |   |
| 4  | Total Results Found                                                            | 419                    |   |   |   |
| 5  | Total Results Returned                                                         | 419                    |   |   |   |
| 6  | Contains Sampled Data                                                          | No                     |   |   |   |
| 7  |                                                                                |                        |   |   |   |
| 8  |                                                                                |                        |   |   |   |
| 9  |                                                                                |                        |   |   |   |
| 10 | Totals For All Results                                                         |                        |   |   |   |
| 11 |                                                                                | Goal Completions       |   |   |   |
| 12 |                                                                                | 3240                   |   |   |   |
| 13 |                                                                                |                        |   |   |   |
| 14 | Results Breakdown                                                              |                        |   |   |   |
| 15 | Goal Previous Step - 1                                                         | Goal Completions       |   |   |   |
| 16 | (entrance)                                                                     | 331                    |   |   |   |
| 17 | (not set)                                                                      | 0                      |   |   |   |
| 18 | /                                                                              | 103                    |   |   |   |
| 19 | /?fbclid=lwAR17_OPsXjvv_ShrW<br>cpW7bbrdyhfTCdWFRLTyM3yTn<br>hlHtuRObnLsOT_hck | 1                      |   |   |   |
| 20 | /?s=2010                                                                       | 0                      |   |   |   |
| 21 | /?s=2010\                                                                      | 0                      |   |   |   |
|    | +   Report Configuration                                                       | Conversions - Sheet1 - |   |   |   |