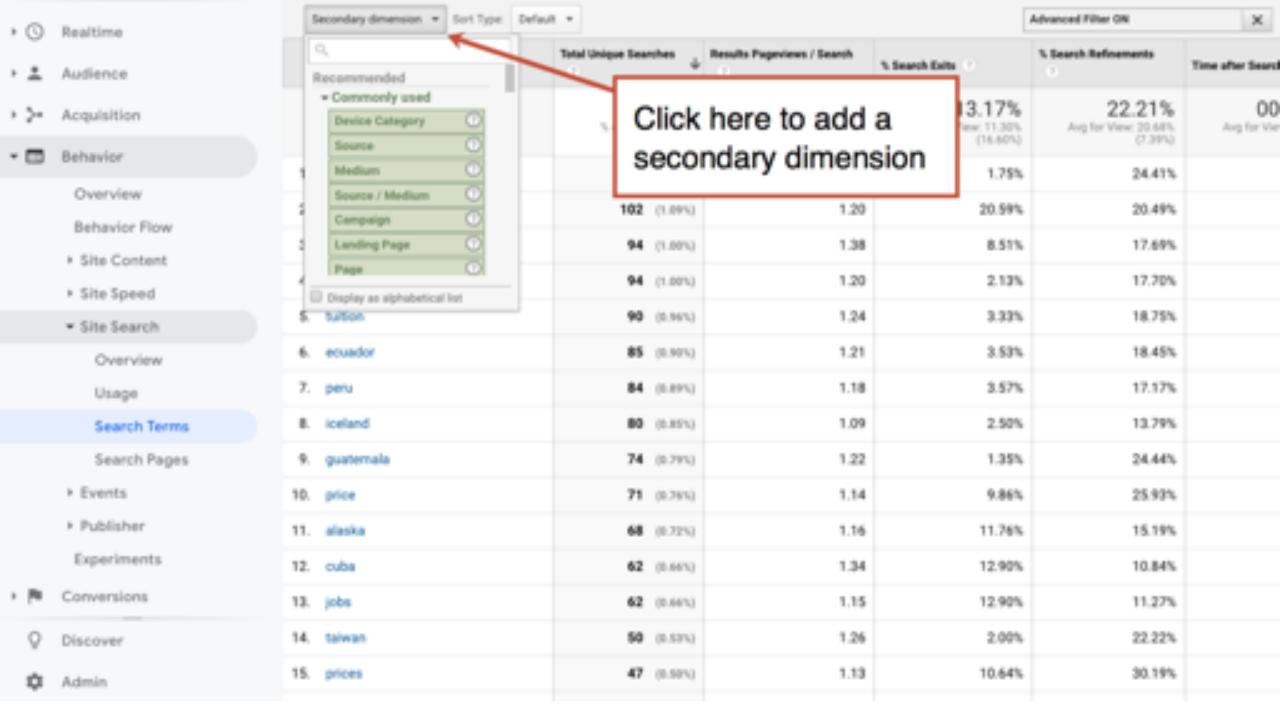

# They're Searching For It On Your Site

"I have a search tool on my website!"

"My site doesn't have a search box…"