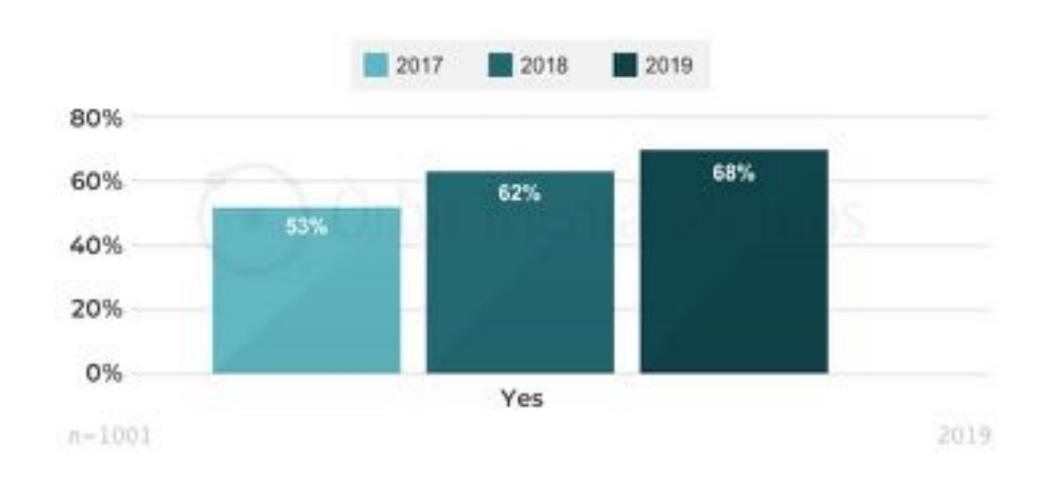

### "Is it part of your strategy to update old posts?"

source: 2019 Blogging Survey