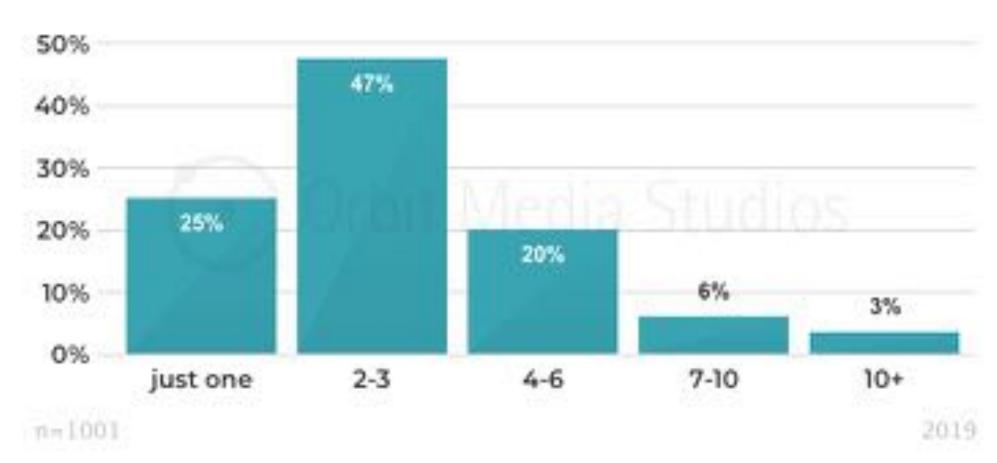

#### ...they use more images

"How many images do you include in a typical post?"