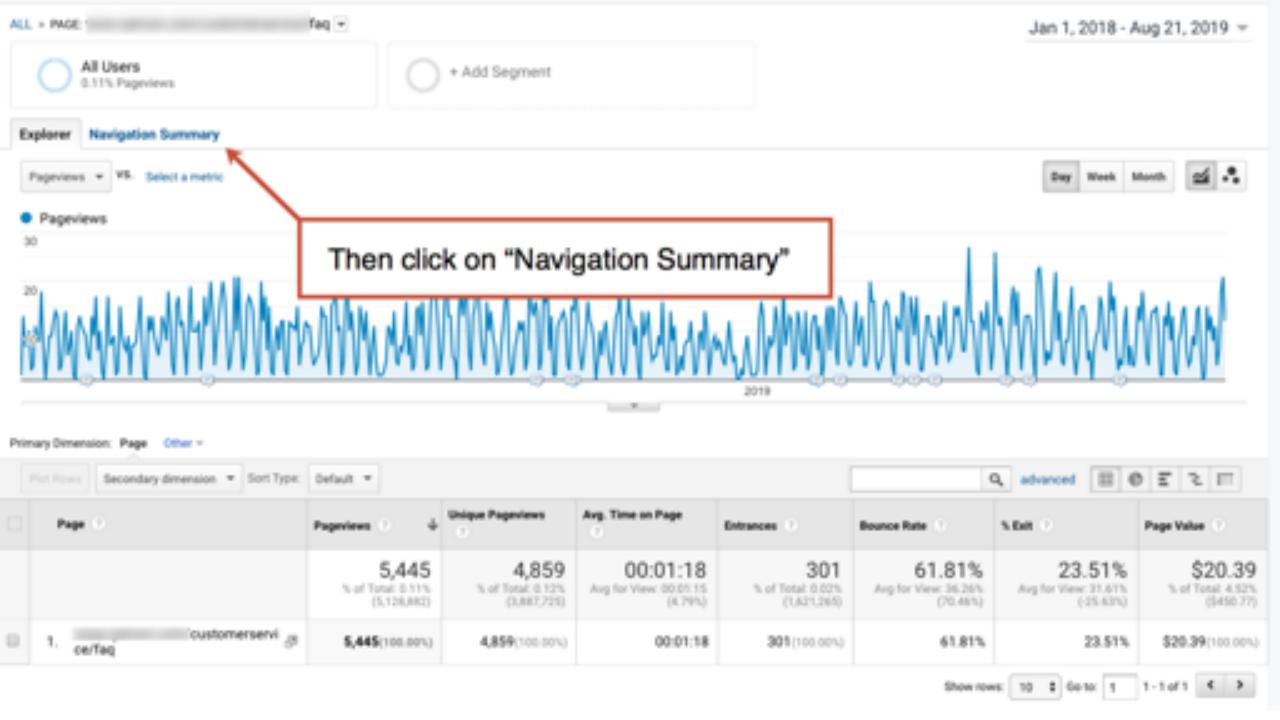

# Which of my pages is unsatisfying?

"We have an FAQ page in the main nav."

"Our site doesn't have an FAQ page."

# How are they using this FAQ page?

"Our FAQ page has clickable questions."

"Our FAQ page is just a tall page of text."

How frequently are these FAQ questions asked?