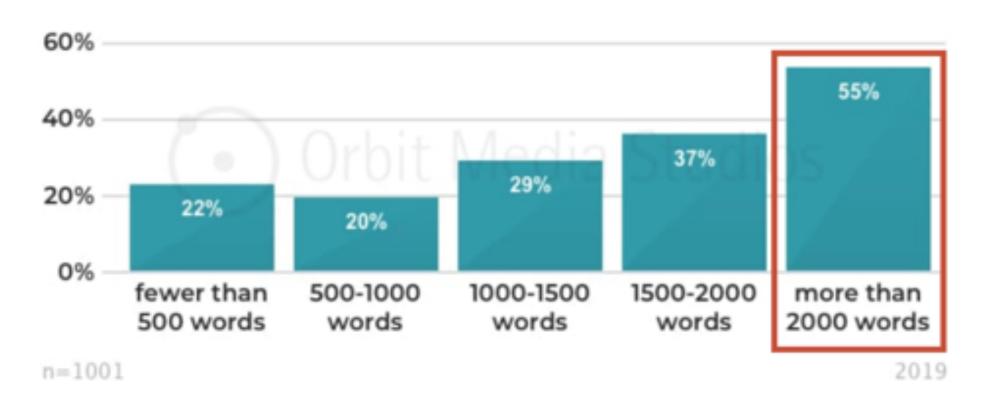

### Length of a typical blog post (2014 - 2019)

source: 2019 Blogging Survey

There is no such thing as attention span. There is only the quality of what you are viewing... People have an infinite attention span if you are entertaining them.