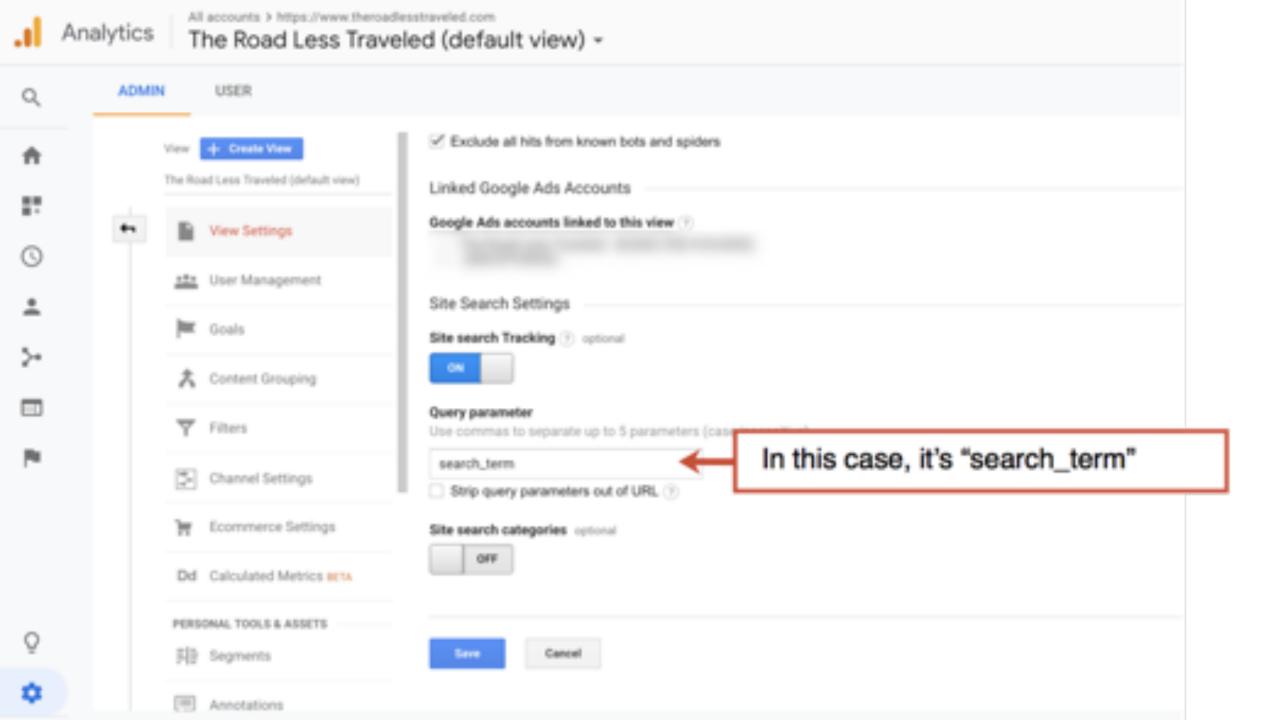

avel in North America

The Road Less Traveled programs take students outside to seek adventure, find challenges, make friends, build community and understand the world in a different way. In North America, we visit the famous woods, waters, valleys, and mountains of California, we camp under the stars and have have close encounters with wolves in Colorado on 5280' and Call of the Wild, dive...

### 2019 Availability Update

Programs are FILLING RAPIDLY... Don't miss an opportunity to experience A summer TO remember...Forever. Summer will be here before you know it! If your program of choice is closed or on hold, there is a waitlist available! If you are interested in one of the closed or on hold programs, fill out an application with your first-choice trip and we will contact you with...













| · () | Realtime      | Secondary dimension: Exit Page = Sort Type: Default = |                                 |                              |                                 | Advanced Filter ON     |                         | ×  |
|------|---------------|-------------------------------------------------------|---------------------------------|------------------------------|---------------------------------|------------------------|-------------------------|----|
| · ±  | Audience      | Search Term                                           | Exit Page 😙 😊                   | Total Unique<br>Searches : 4 | Results Pageviews /<br>Search : | % Search Exits         | % Search<br>Refinements | Th |
| · >- | Acquisition   |                                                       |