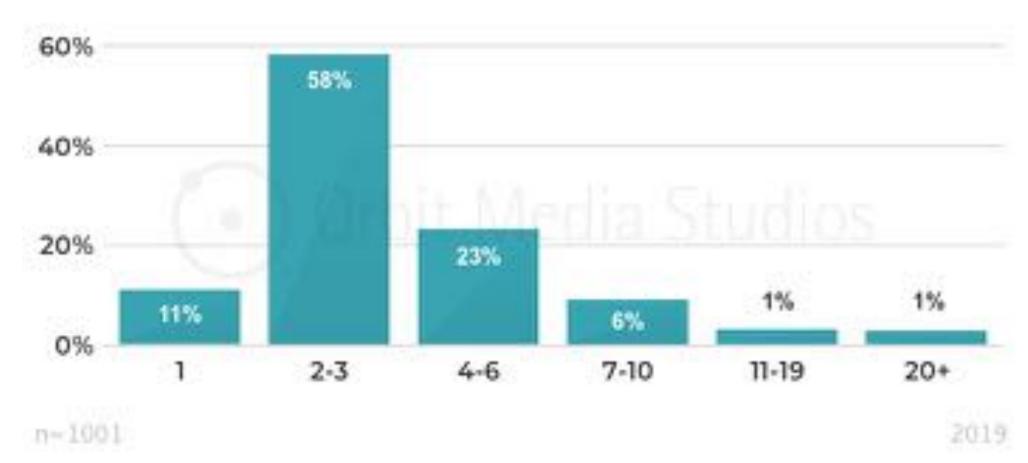

#### ...they consider more draft headlines

"How many draft headlines do you write before choosing one?