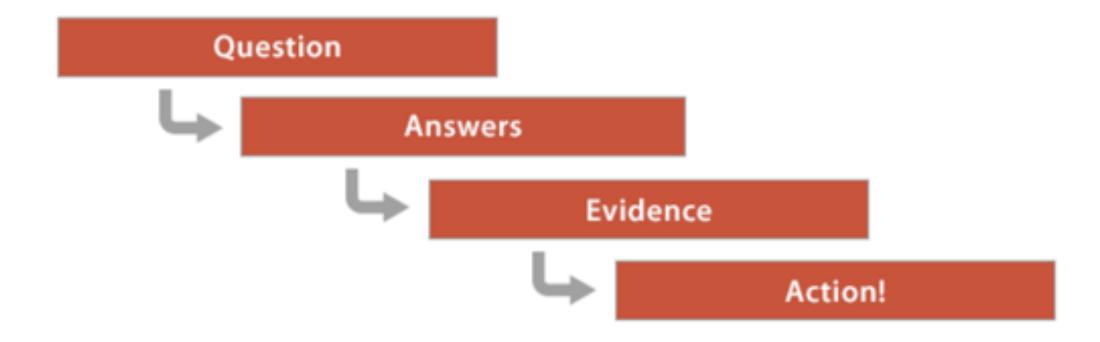

# Which of my pages is unsatisfying?

"We have an FAQ page in the main nav."

"Our site doesn't have an FAQ page."

# Anatomy of a conversion