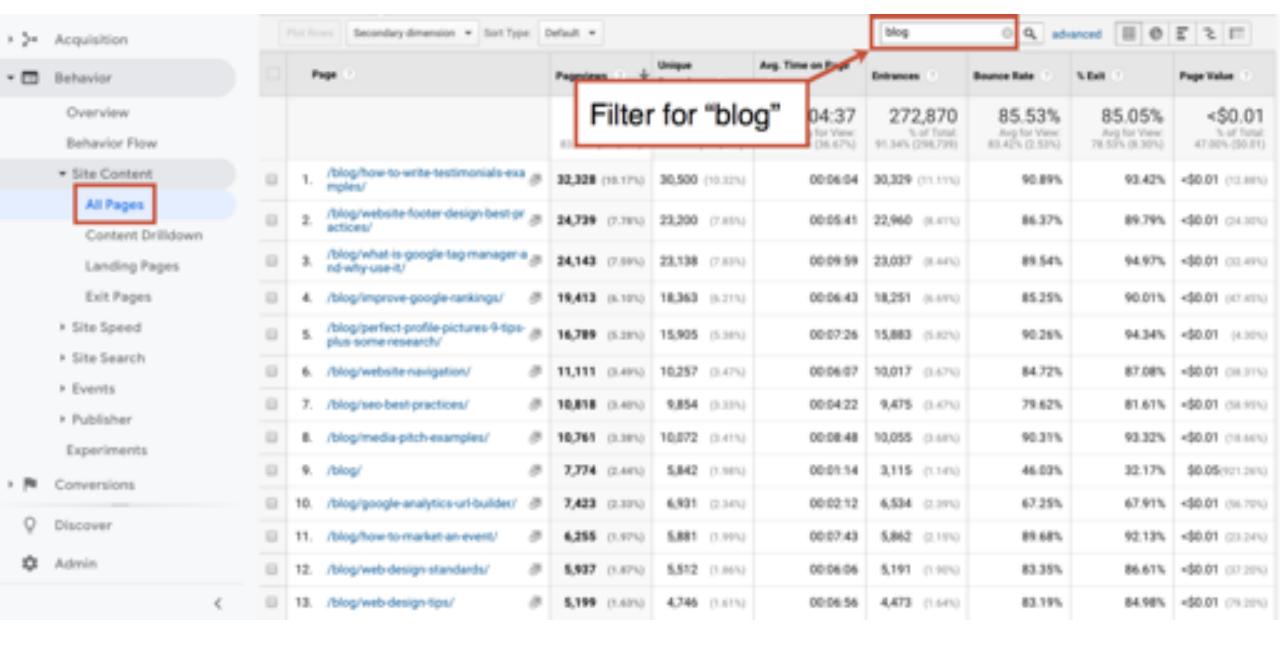

## Which blog posts are getting seen the most?

"We publish content. It's in a directory."

"We don't publish content"