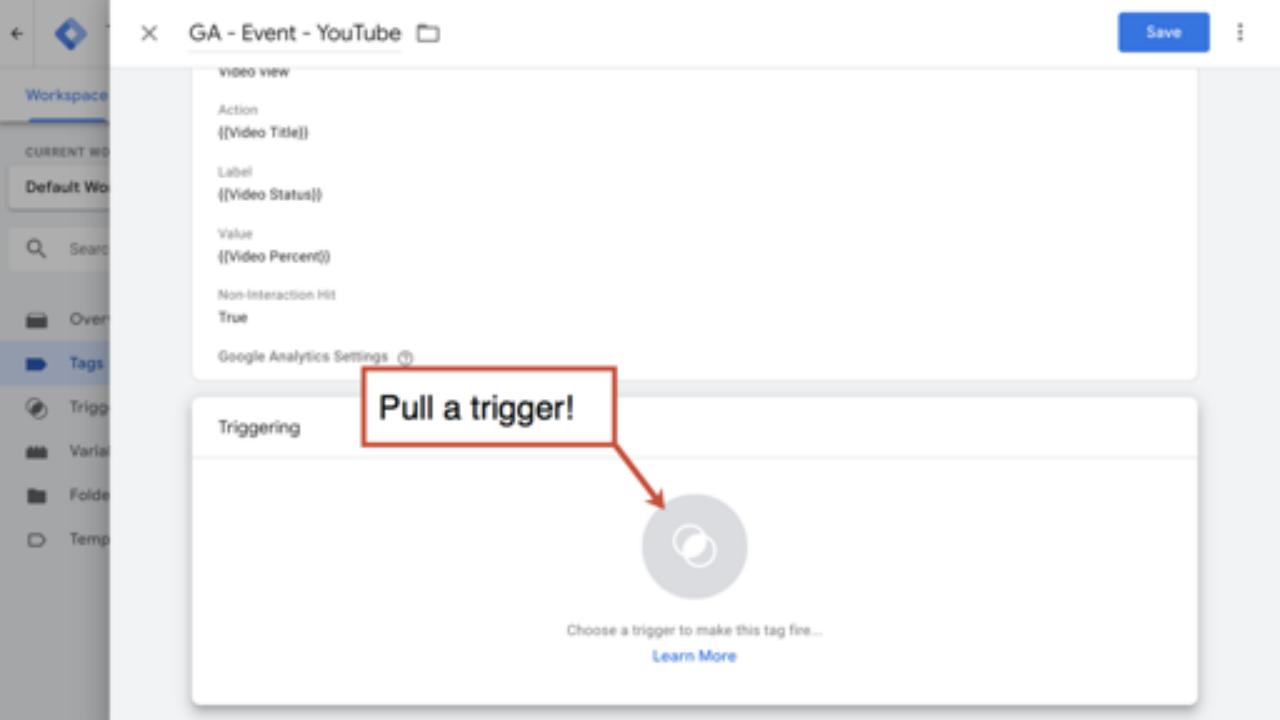

."





BY ANDY CRESTODINA

SEO is slow. It can take years to build up the authority of a domain and the rankings of pages. Search-engine optimization is the slowest form of marketing I know. It really is.

But there's one big shortout.

This post is a step-by-step guide to improving your Google-rankings quickly. It's the only fast SEO tactic that I know of. If you've never done it before, there may be huge apportunities to improve your Google nankings. The key is in your Analytics.



Embedded YouTube video

Update: Since this video, Google Analytics changed the name of the "Search Engine Optimization" report. The "Queries" data is now under Acquisition > Search Console >





#### SHIRT HAPPENS





























Preview





Submit





GTM-KK4SZJ

Workspace Changes: 0









| × | GA |   | Name                                 | Type          | Folder 🕈         | Filter                                                                                 |     |
|---|----|---|--------------------------------------|---------------|------------------|----------------------------------------------------------------------------------------|-----|
|   | П  | 0 | All DOM Ready Events                 | DOM Ready     | Unfiled items    | -                                                                                      | (i) |
|   |    | 0 | All Pages                            | Page View     | -                | -                                                                                      |     |
|   | ш  | 0 | Call Click Trigger                   | Just Lin