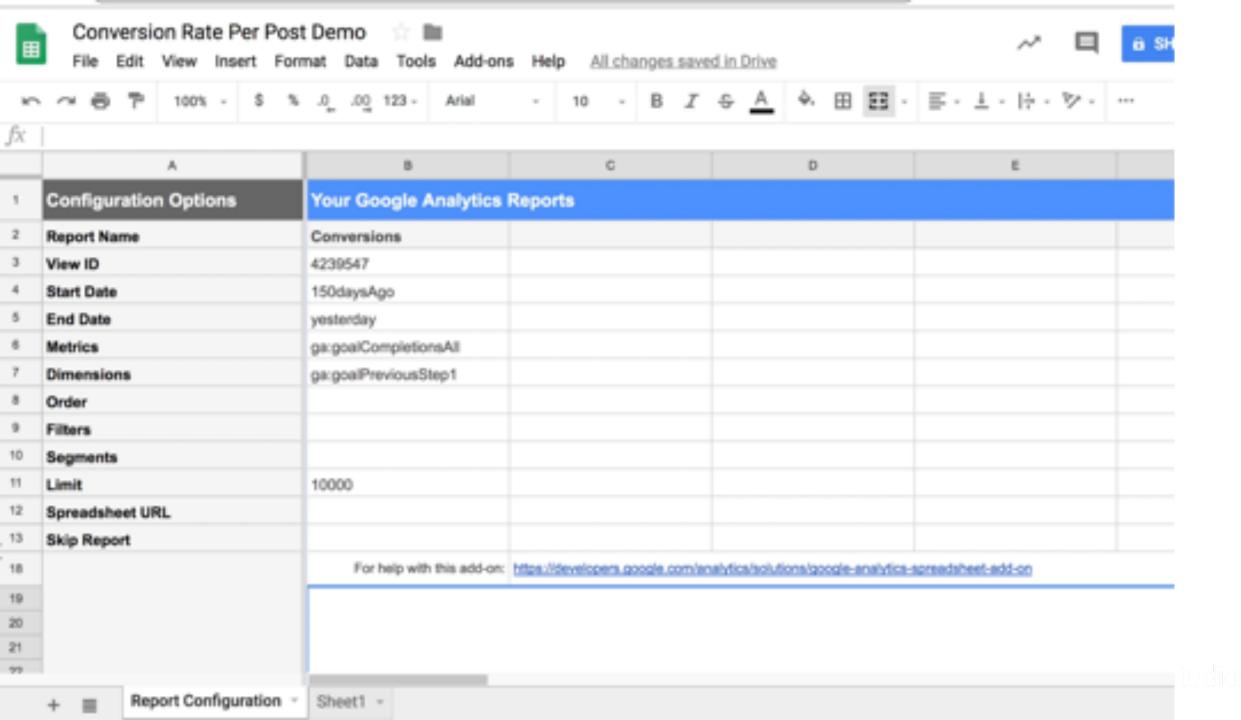

/blog/remove-from-your-site/

/blog/increase-conversion-rate/

/blog/email-into-high-ranking-articles/

/blog/neuromarketing-web-design/

/blog/writing-headlines/

|    | A                                                                              | В                      | С | D | E |
|----|--------------------------------------------------------------------------------|------------------------|---|---|---|
| 1  | Conversions                                                                    |                        |   |   |   |
| 2  | Last Run On                                                                    | 2019-01-22 6:10:24     |   |   |   |
| 3  | View Name                                                                      | Orbit Media            |   |   |   |
| 4  | Total Results Found                                                            | 419                    |   |   |   |
| 5  | Total Results Returned                                                         | 419                    |   |   |   |
| 6  | Contains Sampled Data                                                          | No                     |   |   |   |
| 7  |                                                                                |                        |   |   |   |
| 8  |                                                                                |                        |   |   |   |
| 9  |                                                                                |                        |   |   |   |
| 10 | Totals For All Results                                                         |                        |   |   |   |
| 11 |                                                                                | Goal Completions       |   |   |   |
| 12 |                                                                                | 3240                   |   |   |   |
| 13 |                                                                                |                        |   |   |   |
| 14 | Results Breakdown                                                              |                        |   |   |   |
| 15 | Goal Previous Step - 1                                                         | Goal Completions       |   |   |   |
| 16 | (entrance)                                                                     | 331                    |   |   |   |
| 17 | (not set)                                                                      | 0                      |   |   |   |
| 18 | /                                                                              | 103                    |   |   |   |
| 19 | /?fbclid=lwAR17_OPsXjvv_ShrW<br>cpW7bbrdyhfTCdWFRLTyM3yTn<br>hlHtuRObnLsOT_hck | 1                      |   |   |   |
| 20 | /?s=2010                                                                       | 0                      |   |   |   |
| 21 | /?s=2010\                                                                      | 0                      |   |   |   |
|    | +   Report Configuration                                                       | Conversions - Sheet1 - |   |   |   |