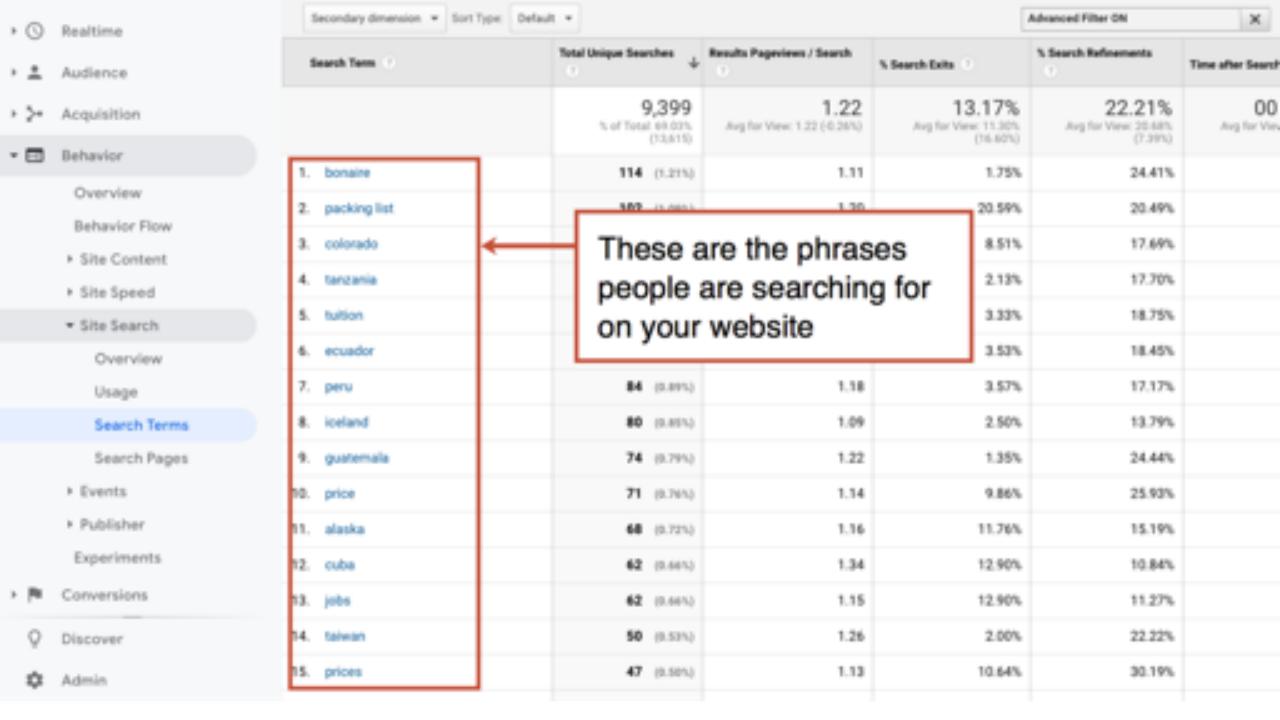

# They're Searching For It On Your Site

"I have a search tool on my website!"

"My site doesn't have a search box…"