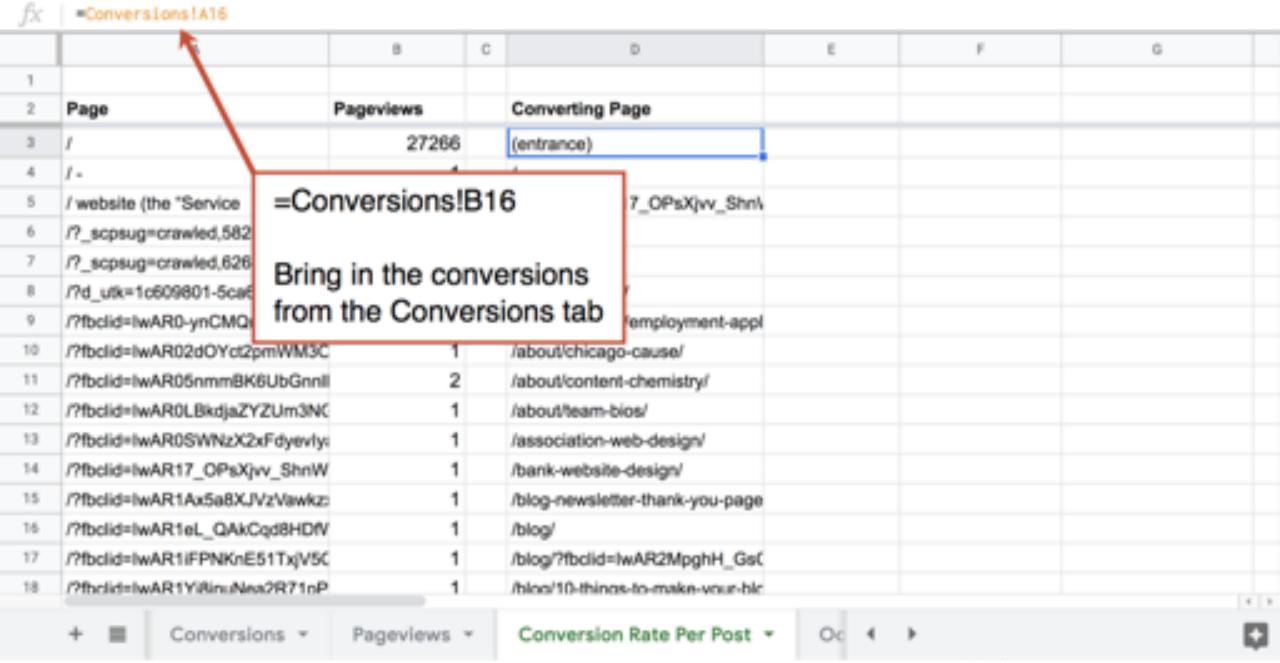

/blog/remove-from-your-site/

/blog/increase-conversion-rate/

/blog/email-into-high-ranking-articles/

/blog/neuromarketing-web-design/

/blog/writing-headlines/

|    | A                                                                              | В                      | С | D | E |
|----|--------------------------------------------------------------------------------|------------------------|---|---|---|
| 1  | Conversions                                                                    |                        |   |   |   |
| 2  | Last Run On                                                                    | 2019-01-22 6:10:24     |   |   |   |
| 3  | View Name                                                                      | Orbit Media            |   |   |   |
| 4  | Total Results Found                                                            | 419                    |   |   |   |
| 5  | Total Results Returned                                                         | 419                    |   |   |   |
| 6  | Contains Sampled Data                                                          | No                     |   |   |   |
| 7  |                                                                                |                        |   |   |   |
| 8  |                                                                                |                        |   |   |   |
| 9  |                                                                                |                        |   |   |   |
| 10 | Totals For All Results                                                         |                        |   |   |   |
| 11 |                                                                                | Goal Completions       |   |   |   |
| 12 |                                                                                | 3240                   |   |   |   |
| 13 |                                                                                |                        |   |   |   |
| 14 | Results Breakdown                                                              |                        |   |   |   |
| 15 | Goal Previous Step - 1                                                         | Goal Completions       |   |   |   |
| 16 | (entrance)                                                                     | 331                    |   |   |   |
| 17 | (not set)                                                                      | 0                      |   |   |   |
| 18 | /                                                                              | 103                    |   |   |   |
| 19 | /?fbclid=lwAR17_OPsXjvv_ShrW<br>cpW7bbrdyhfTCdWFRLTyM3yTn<br>hlHtuRObnLsOT_hck | 1                      |   |   |   |
| 20 | /?s=2010                                                                       | 0                      |   |   |   |
| 21 | /?s=2010\                                                                      | 0                      |   |   |   |
|    | +   Report Configuration                                                       | Conversions - Sheet1 - |   |   |   |