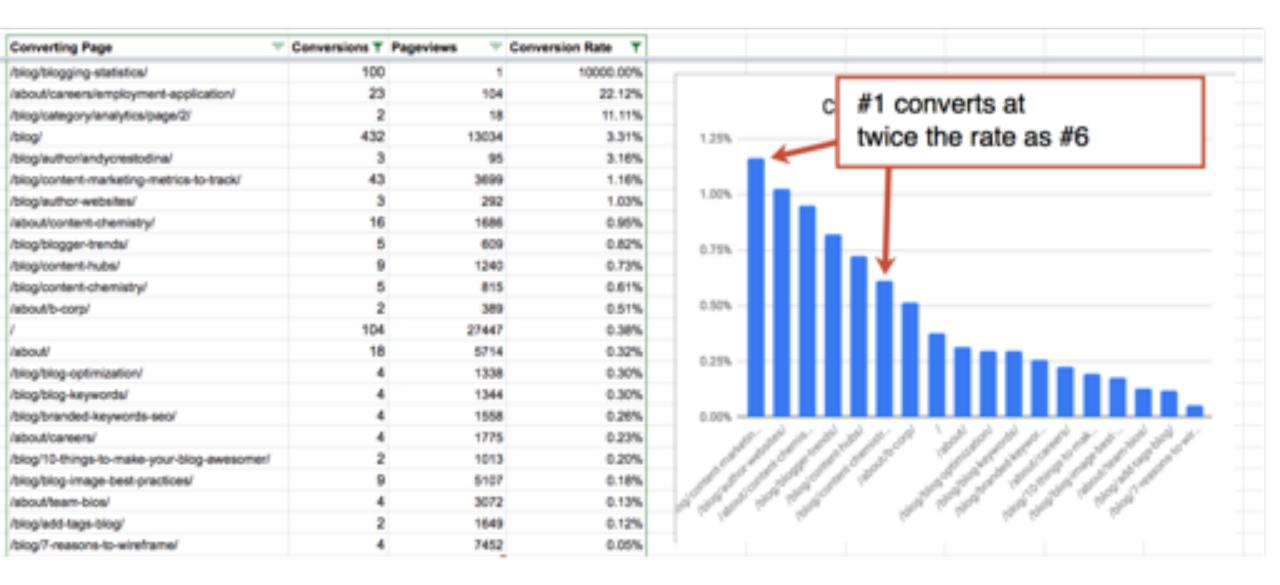

| Converting Page                             | Conversions T | Pageviews T | Conversion Rate T |                                       |
|---------------------------------------------|---------------|-------------|-------------------|---------------------------------------|
| /blog/blogging-statistics/                  | 100           |             | 10000.00%         |                                       |
| /sbout/careers/employment-application/      | 23            | 104         | 22.12%            | Construction Posts Prog Plan Posts    |
| /blog/category/analytics/page/2/            | 2             | 16          | 11,11%            | Conversion Rate Per Blog Post         |
| /blog/                                      | 432           | 13034       | 3.31%             | 1.29%                                 |
| /blog/author/andycrestodina/                | 3             | 96          | 3.16%             |                                       |
| /blog/content-marketing-metrics-to-track/   | 43            | 3696        | 1.10%             |                                       |
| /blog/author-websites/                      | 3             | 290         | 1.03%             | 1.00%                                 |
| /about/content-chemistry/                   | 16            | 1686        | 0.95%             |                                       |
| /blog/blogger-brends/                       | 5             | 600         | 0.82%             | 0.79%                                 |
| /blog/content-hubs/                         | 9             | 1240        | 0.73%             |                                       |
| /blog/content-chemistry/                    | 5             | 811         | 0.61%             |                                       |
| /about/b-corp/                              | 2             | 380         | 0.51%             | S. 0.50%                              |
| /                                           | 104           | 27447       | 0.38%             |                                       |
| /about/                                     | 18            | 5714        | 0.32%             | 0.25%                                 |
| /blog/blog-optimization/                    | 4             | 1336        | 0.30%             |                                       |
| /blog/blog-keywords/                        | 4             | 1344        | 0.30%             |                                       |
| /blog/branded-keywords-seo/                 | 4             | 1558        | 0.26%             | 0.00%                                 |
| /about/careers/                             | 4             | 1775        | 0.23%             |                                       |
| /blog/10-things-to-make-your-blog-awesomer/ | 2             | 1013        | 0.20%             |                                       |
| /blog/blog-image-best-practices/            | 9             | 5107        | 0.18%             |                                       |
| /about/team-blos/                           | 4             | 3072        | 0.13%             | N N N N N N N N N N N N N N N N N N N |
| /blog/add-tags-blog/                        | 2             | 1640        | 0.12%             | 1 4 4 4 4 4 6 6 6 6 6 F               |
| /blog/7-reasons-to-wireframe/               | 4             | 7452        | 0.05%             |                                       |

## 3 Questions to ask your new calculated metric

- 1. Are we promoting our top-converting content?
- 2. Can we publish more on high-performance topics?
- 3. Are the high-traffic pages guiding visitors to high-converting pages?