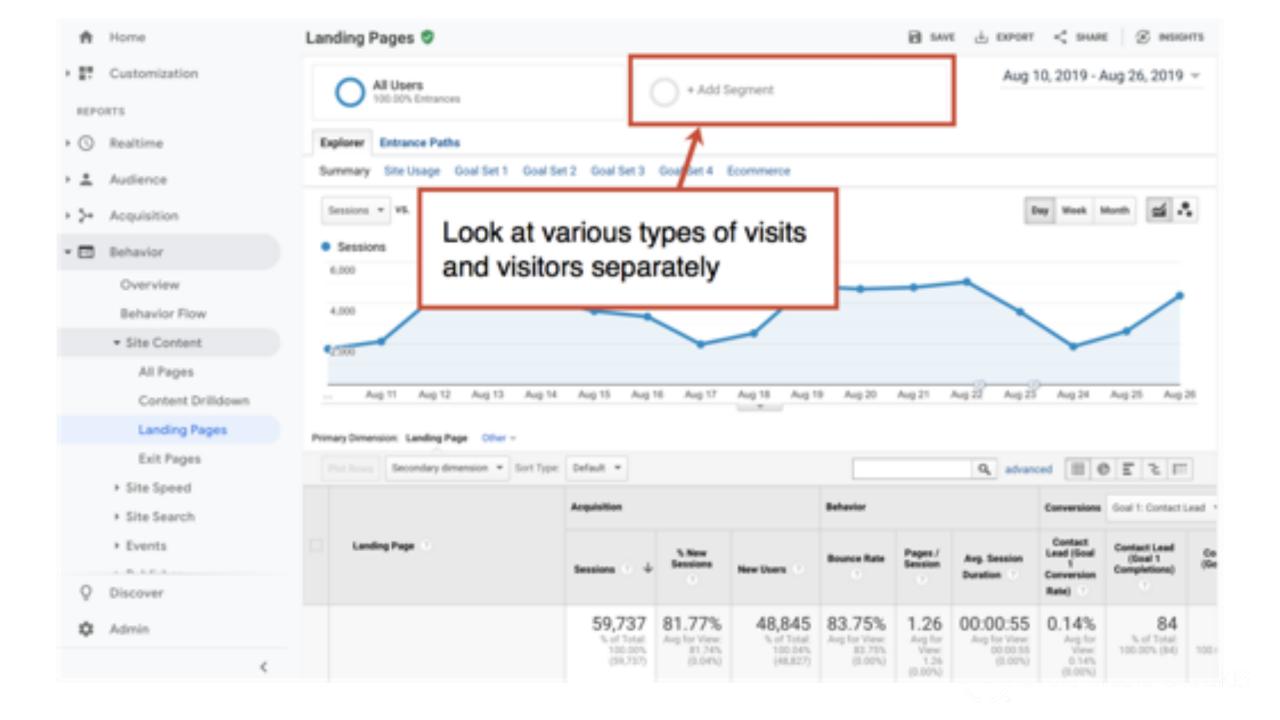

# Let's make a segment of video viewers

## Now let's make segments for video watchers and non-watchers

(( · )) Orbit Media Studios

## Now let's make segments for video watchers and non-watchers

(( ) Orbit Media Studios

|                   | Acquisition                              |                                           |                                          | Behavior                                   |        | Watchers are 20% less likely to bounce |                                                 |                                          | •                                  |
|-------------------|------------------------------------------|-------------------------------------------|------------------------------------------|--------------------------------------------|--------|----------------------------------------|-------------------------------------------------|------------------------------------------|------------------------------------|
| Landing Page      | Sessions 🕖 💠                             | % New Sessions                            | New Users                                | Bounce Rate ·                              | 1      | / Session                              | Avg. Session Duration                           | Goal Conversion<br>Rate                  | Goal<br>Completions                |
| Video No-Watchers | 12,433<br>% of Total: 4.77%<br>(242,982) | 82.71%<br>Aug for View:<br>82.26% (0.52%) | 10,283<br>% of Total: 4,75%<br>(216,311) | 86.84%<br>Aug for View: 83.86%<br>(3.80%)  | Avgifo | 1.12<br>(11.08%)                       | 00:00:47<br>Ang for View: 00:00:55<br>(13.74%)  | 0.25%<br>Ang for View 0.53%<br>(53.11%)  | 31<br>% of Total:<br>2.22% (1,798) |
| Video Watchers    | 1,316<br>% of Total 0.50%<br>(262,902)   | 90.05%<br>Avg for View:<br>82.28% (9.44%) | 1,185<br>% of Total: 0.55%<br>(216,311)  | 71.05%<br>Aug for View: 83.66%<br>(15.08%) | Avg fo | 1.35<br>View: 1.26<br>(6.77%)          | 00:02:41<br>Aug for View: 00:00:55<br>(194.30%) | 0.91%<br>Ang for View: 0.53%<br>(71.48%) | 12<br>% of Total:<br>0.86% (1,398) |