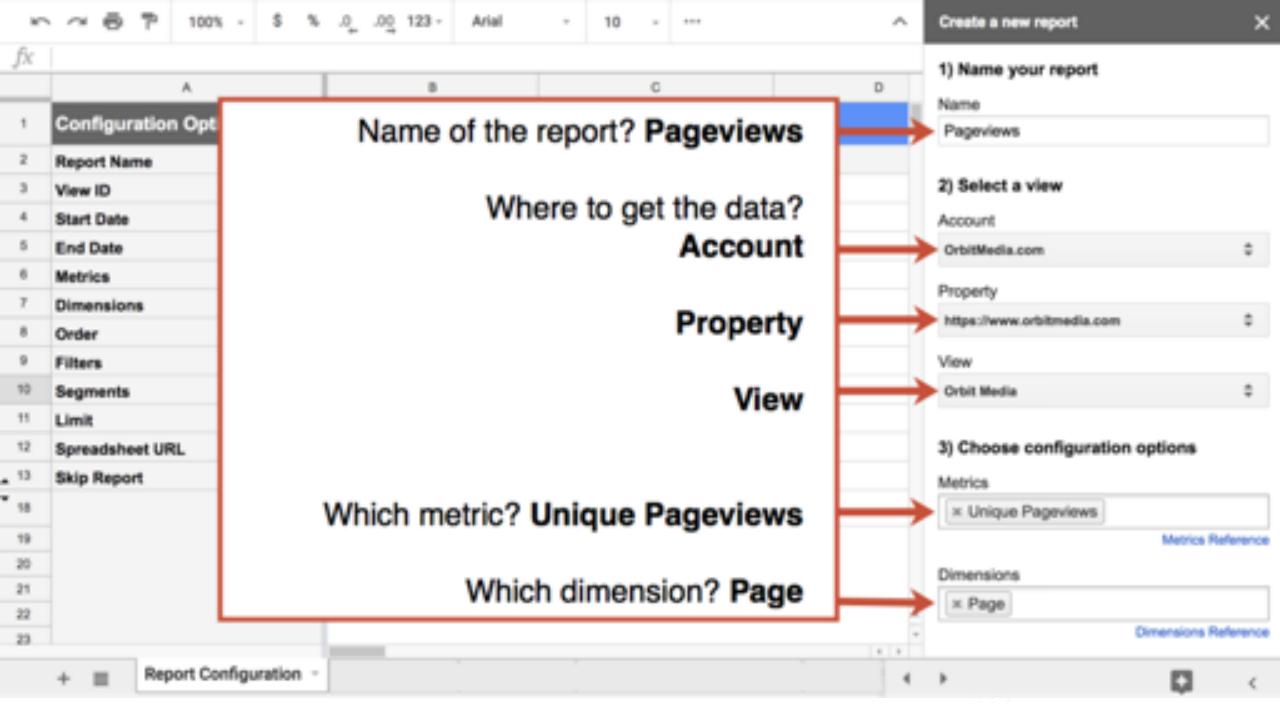

### **Conversions > Goals > Reverse Goal Path**

### **Behavior > Site Content > All Pages**

|    | A                                                       | В         | С               | D               | Ε |
|----|---------------------------------------------------------|-----------|-----------------|-----------------|---|
| 1  | Page                                                    | Pageviews | Newsletter Subs | Conversion Rate |   |
| 2  | /blog/email-signup-forms/                               | 4,098     | 39              | 0.95%           |   |
| 3  | /blog/free-seo-advice/                                  | 3,367     | 27              | 0.80%           |   |
| 4  | /blog/blogger-trends/                                   | 6,434     | 49              | 0.76%           |   |
| 5  | /blog/how-to-start-a-blog/                              | 2,400     | 18              | 0.75%           |   |
| 6  | /blog/great-writing-higher-search-rankings/             | 2,354     | 14              | 0.59%           |   |
| 7  | /blog/web-content-checklist-17-ways-to-publish-better-c | 2,818     | 13              | 0.46%           |   |
| 8  | /blog/questions-to-ask-your-homepage/                   | 4,157     | 19              | 0.46%           |   |
| 9  | /blog/how-to-research-keywords-tips/                    | 5,190     | 21              | 0.40%           |   |
| 10 | /blog/social-media-seo/                                 | 4,065     | 15              | 0.37%           |   |
| 11 | /blog/lead-generation-website-practices/                |           |                 |                 |   |

## Move everything into a spreadsheet and manually do the calculation...

|    | renegation or manager                      |        |    |       |
|----|--------------------------------------------|--------|----|-------|
| 17 | /blog/how-to-setup-google-analytics/       |        |    |       |
| 18 | /blog/seo-best-practices/                  | 18,697 | 52 | 0.28% |
| 19 | /blog/what-to-blog-about/                  | 8,707  | 24 | 0.28% |
| 20 | /blog/content-promotion-strategy/          | 3,318  | 9  | 0.27% |
| 21 | /blog/ways-to-improve-your-website/        | 14,681 | 37 | 0.25% |
| 22 | /blog/content-marketing-mission-statement/ | 3,621  | 9  | 0.25% |
| 23 | /blog/increase-website-traffic/            | 7,667  | 19 | 0.25% |
|    |                                            |        |    |       |