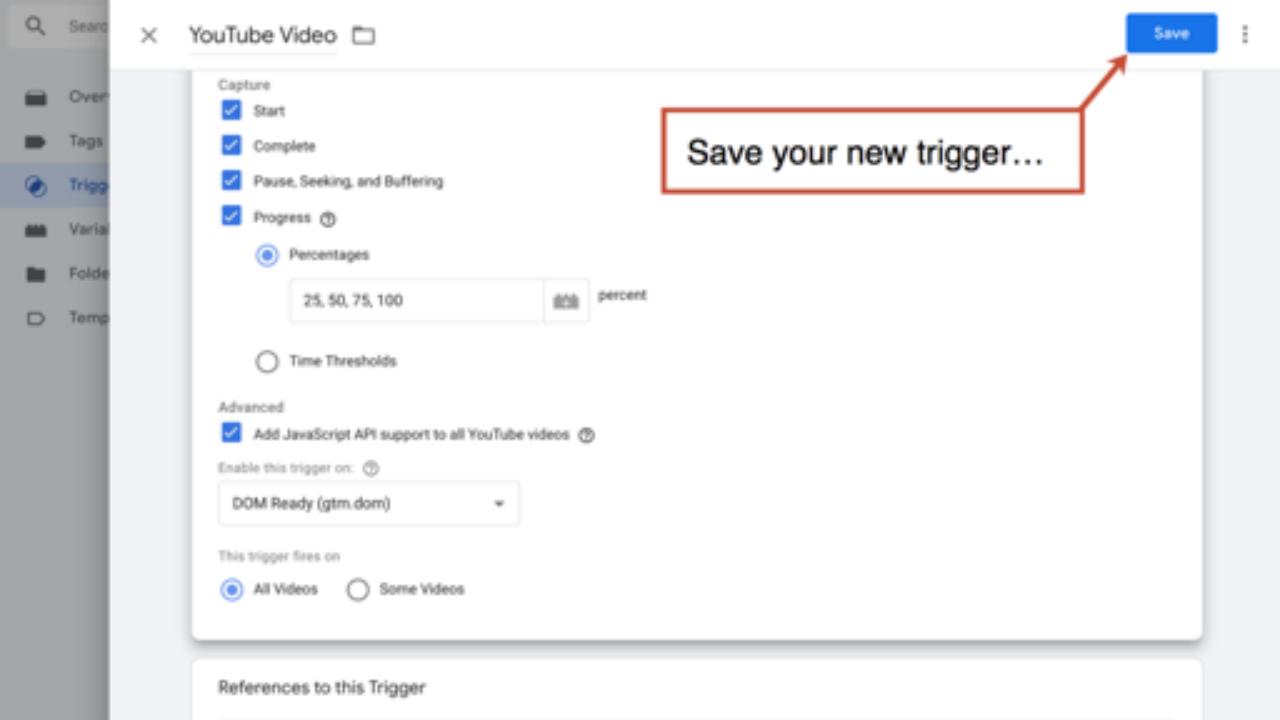

## 5 Questions to ask your video play event reports

- 1. Where do videos perform best? On-site or YouTube?
- 2. Could other high-bounce/low time-on-page pages use videos?
- 3. Could we improve the play-rate? (better thumbs)

19:45 orbitmedia.com/blog/abc