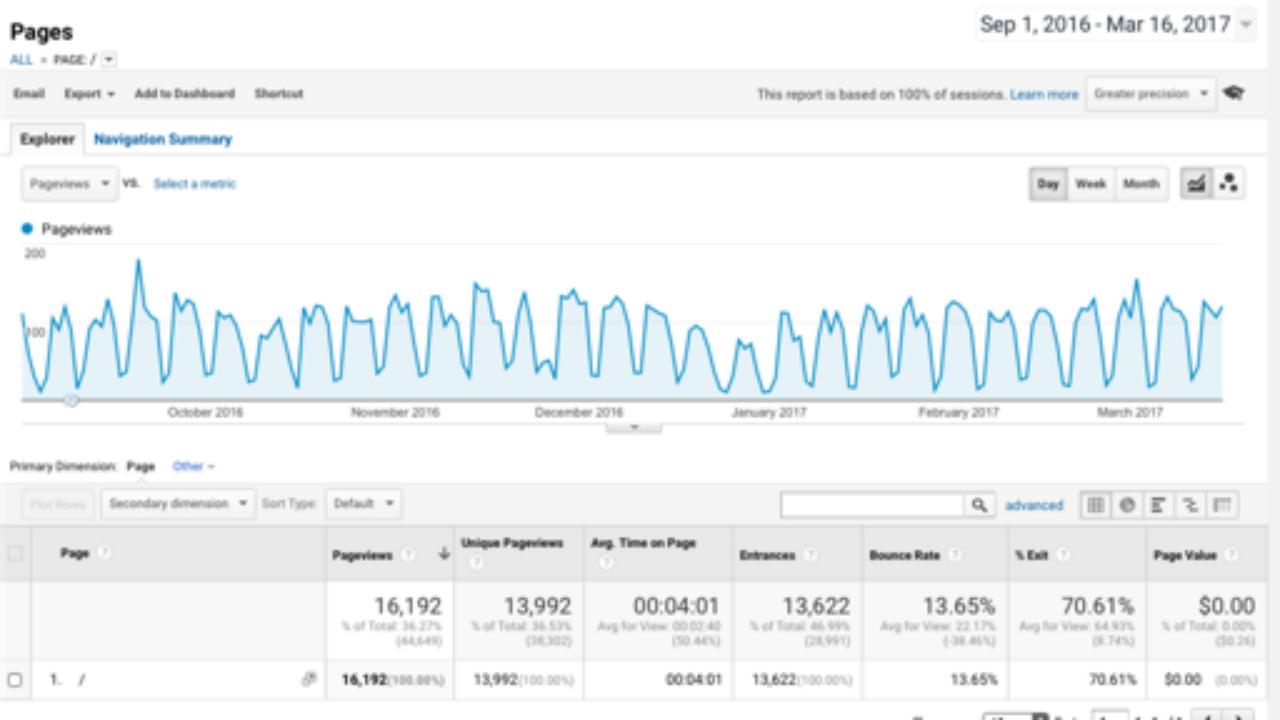

Group pages by: Ungrouped +

Search:

Current Selection: / - Show rows 10 0

Entrances Sep 1, 2016 - Mar 16, 2017: 84.13%

Previous Pages Sep 1, 2016 - Mar 16, 2017: 15.87%

Search:

Exits Sep 1, 2016 - Mar 16, 2017: 70.61%

Next Pages Sep 1, 2016 - Mar 16, 2017: 29.39%

| Previous Page Path       |   | Pageviews | % Pageviews |
|--------------------------|---|-----------|-------------|
| /features                | 8 | 236       | 22.04%      |
| /pricing                 | æ | 136       | 12.70%      |
| /contact-us              | æ | 98        | 9.15%       |
| /support                 | ð | 86        | 8.03%       |
| /get-my-free-trial       | ð | 81        | 7.56%       |
| /careers                 | ø | 71        | 6.63%       |
| /blog/                   | ø | 65        | 6.07%       |
| /about-us                | ø | 62        | 5.79%       |
| /predictable             | ø | 14        | 1.31%       |
| /blog/denist-ediscovery/ | B | 12        | 1.12%       |

| Next Page Path     |   | Pageviews | % Pageviews |
|--------------------|---|-----------|-------------|
| /features          | 8 | 718       | 22.02%      |
| /pricing           | æ | 577       | 17.70%      |
| /contact-us        | ø | 405       | 12.42%      |
| /careers           | 8 | 364       | 11.17%      |
| /about-us          | 8 | 356       | 10.92%      |
| /get-my-free-trial | 8 | 254       | 7.79%       |
| /support           | 8 | 218       | 6.69%       |
| /blog/             | 8 | 101       | 3.10%       |
| /predictable       | 8 | 38        | 1.17%       |
| /whitepapers       | ø | 23        | 0.71%       |
|                    |   |           |             |

### 5 Questions to ask your Navigation Summary

- 1. Are *small links* getting clicked a lot?
- 2. Are big buttons getting missed?
- 3. Are calls to action effective?
- 4. What gets clicked the most in the main nav?
- 5. What *never* gets clicked in the main nav?