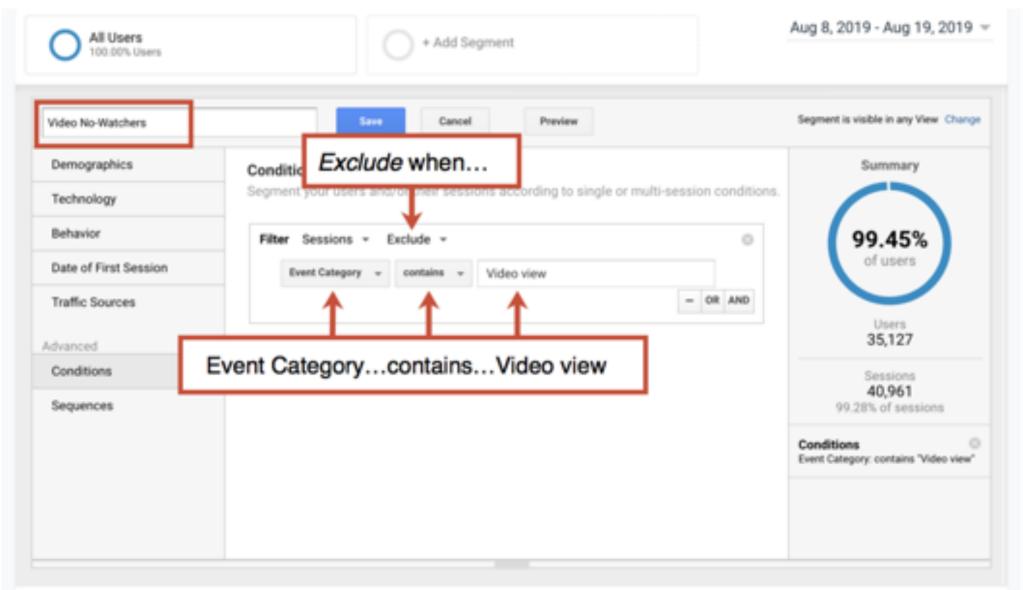

## Now let's make segments for video watchers and non-watchers

(( · )) Orbit Media Studios

## Now let's make segments for video watchers and non-watchers

(( ) Orbit Media Studios

|                   | Acquisition                              |                                           |                                          | Behavior                                   |        | Watchers are 20% less likely to bounce |                                                 |                                          | •                                  |
|-------------------|------------------------------------------|-------------------------------------------|------------------------------------------|--------------------------------------------|--------|----------------------------------------|-------------------------------------------------|------------------------------------------|------------------------------------|
| Landing Page      | Sessions 🕖 💠                             | % New Sessions                            | New Users                                | Bounce Rate ·                              | 1      | / Session                              | Avg. Session Duration                           | Goal Conversion<br>Rate                  | Goal<br>Completions                |
| Video No-Watchers | 12,433<br>% of Total: 4.77%<br>(242,982) | 82.71%<br>Aug for View:<br>82.26% (0.52%) | 10,283<br>% of Total: 4,75%<br>(216,311) | 86.84%<br>Aug for View: 83.86%<br>(3.80%)  | Avgifo | 1.12<br>(11.08%)                       | 00:00:47<br>Ang for View: 00:00:55<br>(13.74%)  | 0.25%<br>Ang for View 0.53%<br>(53.11%)  | 31<br>% of Total:<br>2.22% (1,798) |
| Video Watchers    | 1,316<br>% of Total 0.50%<br>(262,902)   | 90.05%<br>Avg for View:<br>82.28% (9.44%) | 1,185<br>% of Total: 0.55%<br>(216,311)  | 71.05%<br>Aug for View: 83.66%<br>(15.08%) | Avg fo | 1.35<br>View: 1.26<br>(6.77%)          | 00:02:41<br>Aug for View: 00:00:55<br>(194.30%) | 0.91%<br>Ang for View: 0.53%<br>(71.48%) | 12<br>% of Total:<br>0.86% (1,398) |