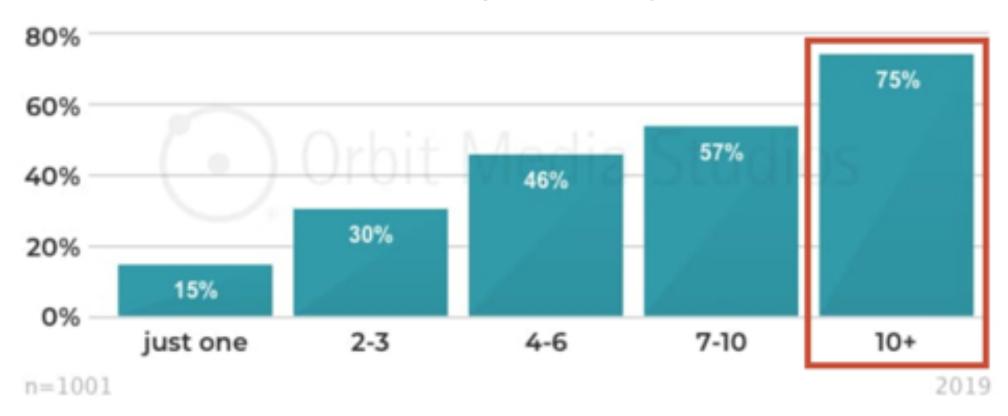

## Bloggers who report "strong results" based on the number of images in a typical post