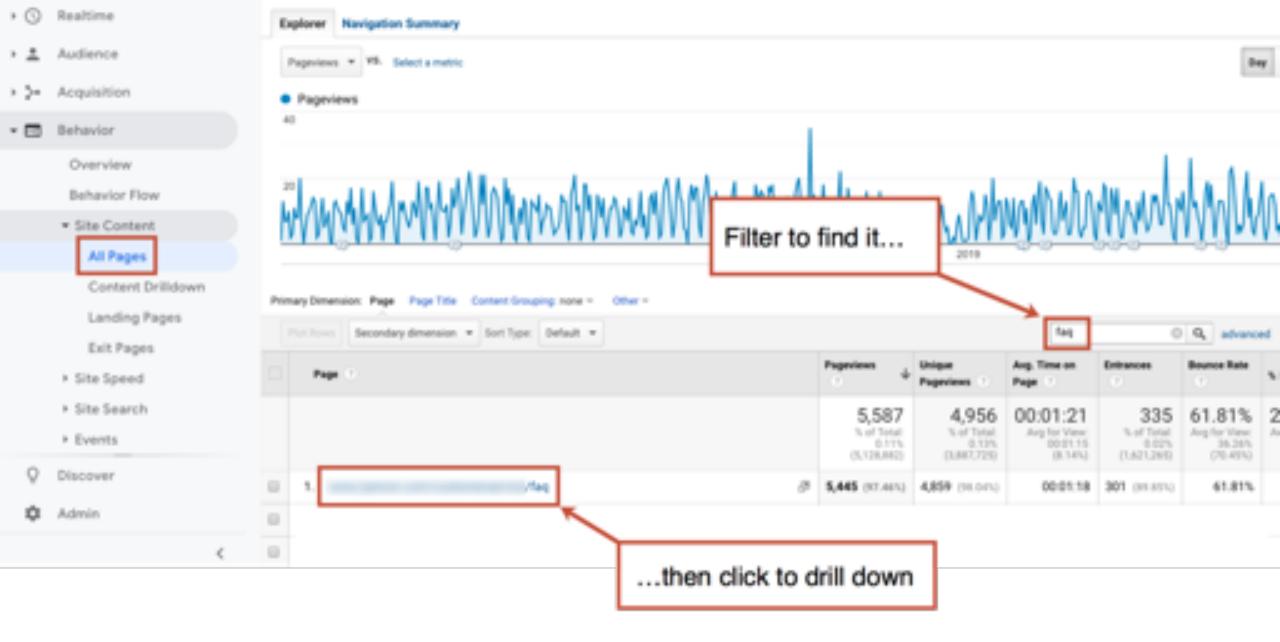

# Which of my pages is unsatisfying?

"We have an FAQ page in the main nav."

"Our site doesn't have an FAQ page."

# How are they using this FAQ page?

"Our FAQ page has clickable questions."

"Our FAQ page is just a tall page of text."

How frequently are these FAQ questions asked?

#### Tips from your FAQ page heatmap

- 1. Move the top FAQs onto relevant pages
- 2. Reorder the questions, putting top Qs at the top
- 3. Remove the FAQs that aren't really frequently asked

15:15 orbitmedia.com/blog/abc