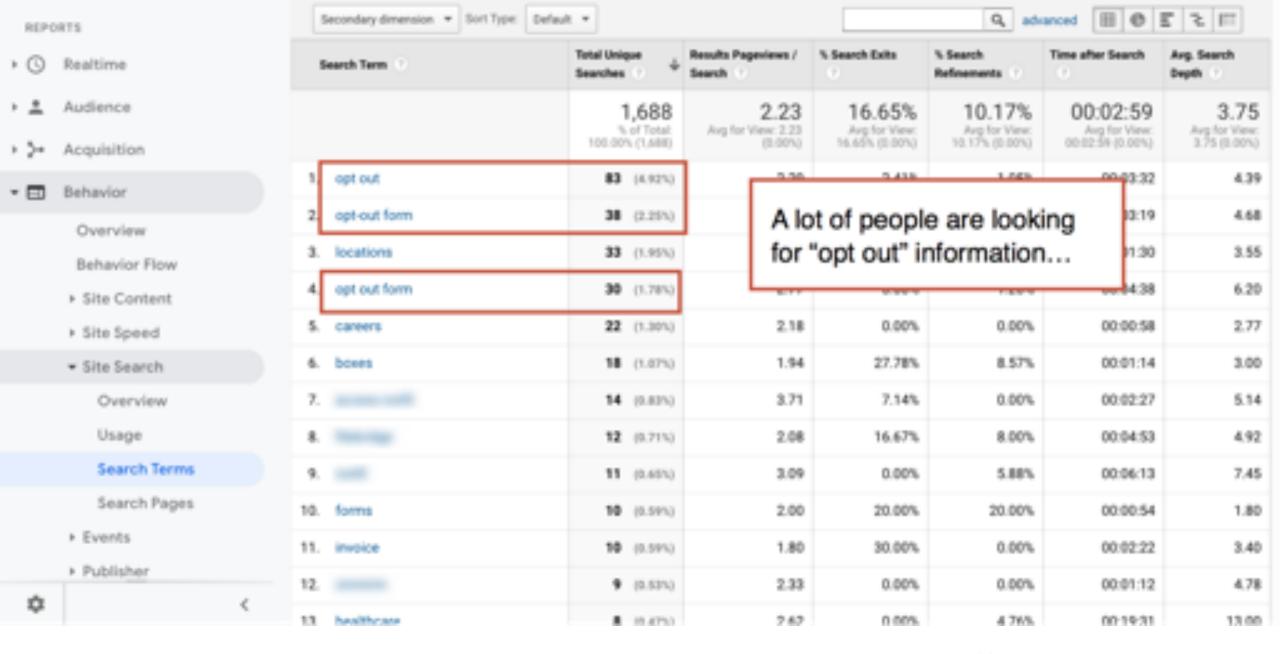

# What page did they search from? That could be a clue...

| REPO       | RTS            | [   | Secondary-dimension * Sort Type: Defau | A T                     |                |                               |                         | Q <sub>k</sub> adv      | anced 🗐 🐧                 | E   5   III            |
|------------|----------------|-----|----------------------------------------|-------------------------|----------------|-------------------------------|-------------------------|-------------------------|---------------------------|------------------------|
| • ③        | Realtime       |     | learth Term                            | Total Uniqu<br>Searches |                | Results Pageviews /<br>Search | % Search Exits          | % Search<br>Refinements | Time after Search         | Avg. Search<br>Depth : |
| ٠ •        | Audience       |     |                                        | 5.0                     | 688<br>(Total: | 2.23<br>Aug for View: 2.23    | 16.65%<br>Aug for View: | 10.17%<br>Aug for View: | 00:02:59<br>Aug for Views | 3.75<br>Aug for View:  |
| · >-       | Acquisition    |     |                                        | 100.00%                 | (1,680)        | (0.00%)                       | 16.65% (0.00%)          | 10.17% (0.00%)          | 00:02:59 (0.00%)          | 3.75 (3.00%)           |
| - <b>=</b> | Behavior       | 1.  | opt out                                | 83                      | (4.92%)        | 2.29                          | 2.41%                   | 1.05%                   | 00:03:32                  | 4.39                   |
|            | Overview       | 2.  | opt-out form                           | 38                      | (2.25%)        | 2.32                          | 0.00%                   | 1.14%                   | 00:03:19                  | 4.68                   |
|            | Behavior Flow  | 3.  | locations                              | 33                      | (1.95%)        | 2.06                          | 12.12%                  | 7.35%                   | 00:01:30                  | 3.55                   |
|            | → Site Content | 4.  | opt out form                           | 30                      | (1.78%)        | 2.77                          | 0.00%                   | 1.20%                   | 00:04:38                  | 6.20                   |
|            | ➤ Site Speed   | 5.  | careers                                | 22                      | (1.30%)        | 2.18                          | 0.00%                   | 0.00%                   | 00:00:58                  | 2.77                   |
|            | ▼ Site Search  | 6.  | boxes                                  | 18                      | (1.07%)        | 1.94                          | 27.78%                  | 8.57%                   | 00:01:14                  | 3.00                   |
|            | Overview       | 7.  |                                        | 14                      | (0.83%)        | 3.71                          | 7.14%                   | 0.00%                   | 00:02:27                  | 5.14                   |
|            | Usage          | 8.  |                                        | 12                      | (0.71%)        | 2.08                          | 16.67%                  | 8.00%                   | 00:04:53                  | 4.92                   |
|            | Search Terms   | 9.  |                                        | - 11                    | (0.65%)        | 3.09                          | 0.00%                   | 5.88%                   | 00:06:13                  | 7.45                   |
|            | Search Pages   | 10. | forms                                  | 10                      | (0.59%)        | 2.00                          | 20.00%                  | 20.00%                  | 00:00:54                  | 1.80                   |
|            | > Events       | 11. | invoice                                | 10                      | (0.59%)        | 1.80                          | 30.00%                  | 0.00%                   | 00:02:22                  | 3.40                   |
| -          | > Publisher    | 12. |                                        | 9                       | (0.53%)        | 2.33                          | 0.00%                   | 0.00%                   | 00:01:12                  | 4.78                   |
| \$         | <              | 13  | healthcase                             |                         | 19.4750        | 2.62                          | 0.00%                   | 4 79%                   | 00:19:31                  | 13.00                  |