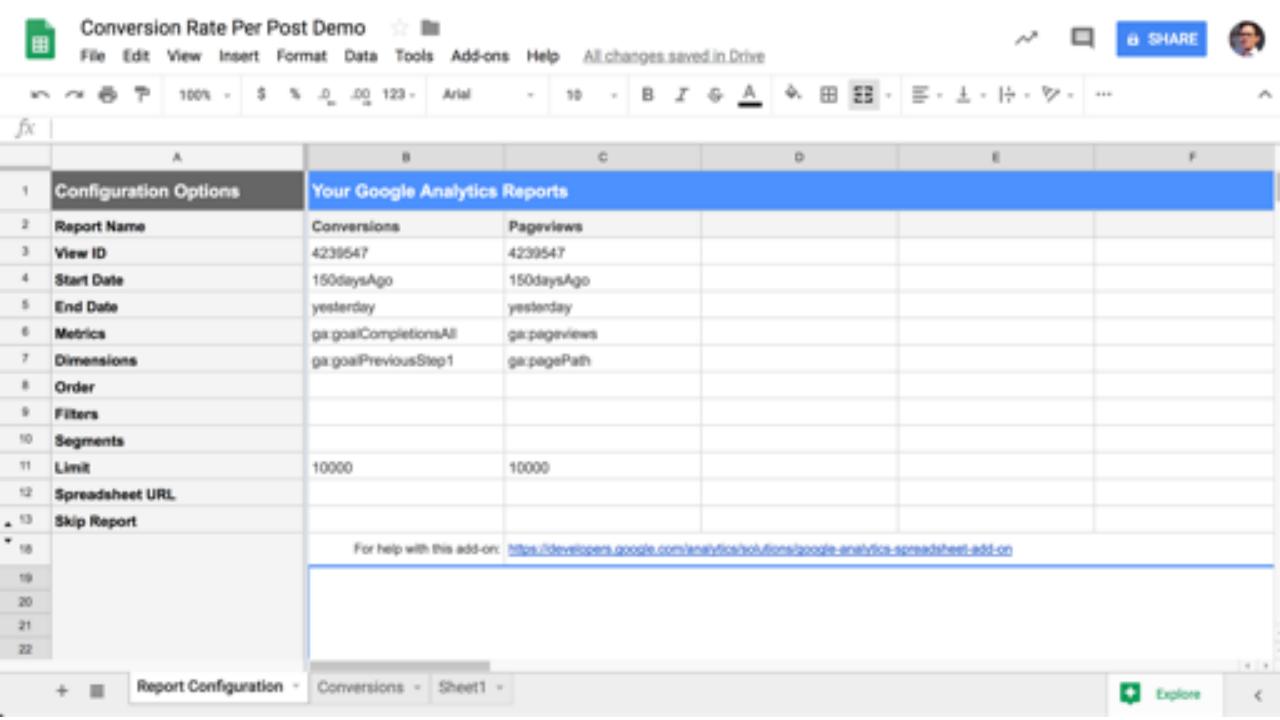

/blog/remove-from-your-site/

/blog/increase-conversion-rate/

/blog/email-into-high-ranking-articles/

/blog/neuromarketing-web-design/

/blog/writing-headlines/

|    | A                                                                              | В                      | С | D | E |
|----|--------------------------------------------------------------------------------|------------------------|---|---|---|
| 1  | Conversions                                                                    |                        |   |   |   |
| 2  | Last Run On                                                                    | 2019-01-22 6:10:24     |   |   |   |
| 3  | View Name                                                                      | Orbit Media            |   |   |   |
| 4  | Total Results Found                                                            | 419                    |   |   |   |
| 5  | Total Results Returned                                                         | 419                    |   |   |   |
| 6  | Contains Sampled Data                                                          | No                     |   |   |   |
| 7  |                                                                                |                        |   |   |   |
| 8  |                                                                                |                        |   |   |   |
| 9  |                                                                                |                        |   |   |   |
| 10 | Totals For All Results                                                         |                        |   |   |   |
| 11 |                                                                                | Goal Completions       |   |   |   |
| 12 |                                                                                | 3240                   |   |   |   |
| 13 |                                                                                |                        |   |   |   |
| 14 | Results Breakdown                                                              |                        |   |   |   |
| 15 | Goal Previous Step - 1                                                         | Goal Completions       |   |   |   |
| 16 | (entrance)                                                                     | 331                    |   |   |   |
| 17 | (not set)                                                                      | 0                      |   |   |   |
| 18 | /                                                                              | 103                    |   |   |   |
| 19 | /?fbclid=lwAR17_OPsXjvv_ShrW<br>cpW7bbrdyhfTCdWFRLTyM3yTn<br>hlHtuRObnLsOT_hck | 1                      |   |   |   |
| 20 | /?s=2010                                                                       | 0                      |   |   |   |
| 21 | /?s=2010\                                                                      | 0                      |   |   |   |
|    | +   Report Configuration                                                       | Conversions - Sheet1 - |   |   |   |