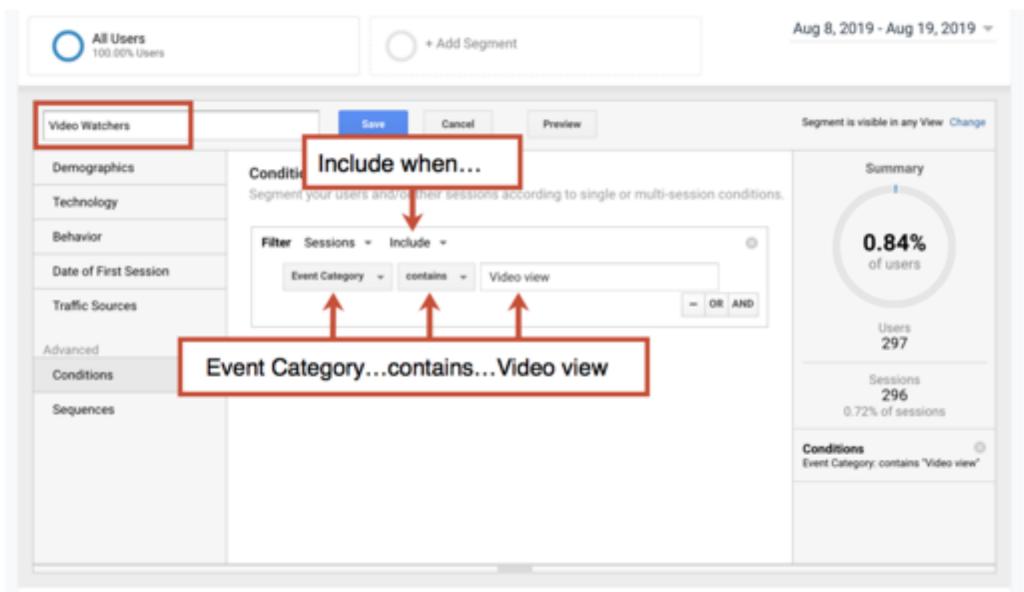

## Now let's make segments for video watchers and non-watchers

(( · )) Orbit Media Studios

## Now let's make segments for video watchers and non-watchers

(( ) Orbit Media Studios

|                   | Acquisition                              |                                           |                                          | Behavior                                   |        | Watchers are 20% less likely to bounce |                                                 |                                          | •                                  |
|-------------------|------------------------------------------|-------------------------------------------|------------------------------------------|--------------------------------------------|--------|----------------------------------------|-------------------------------------------------|------------------------------------------|------------------------------------|
| Landing Page      | Sessions 🕖 💠                             | % New Sessions                            | New Users                                | Bounce Rate ·                              | 1      | / Session                              | Avg. Session Duration                           | Goal Conversion<br>Rate                  | Goal<br>Completions                |
| Video No-Watchers | 12,433<br>% of Total: 4.77%<br>(242,982) | 82.71%<br>Aug for View:<br>82.26% (0.52%) | 10,283<br>% of Total: 4,75%<br>(216,311) | 86.84%<br>Aug for View: 83.86%<br>(3.80%)  | Avgifo | 1.12<br>(11.08%)                       | 00:00:47<br>Ang for View: 00:00:55<br>(13.74%)  | 0.25%<br>Ang for View 0.53%<br>(53.11%)  | 31<br>% of Total:<br>2.22% (1,798) |
| Video Watchers    | 1,316<br>% of Total 0.50%<br>(262,902)   | 90.05%<br>Avg for View:<br>82.28% (9.44%) | 1,185<br>% of Total: 0.55%<br>(216,311)  | 71.05%<br>Aug for View: 83.66%<br>(15.08%) | Avg fo | 1.35<br>View: 1.26<br>(6.77%)          | 00:02:41<br>Aug for View: 00:00:55<br>(194.30%) | 0.91%<br>Ang for View: 0.53%<br>(71.48%) | 12<br>% of Total:<br>0.86% (1,398) |