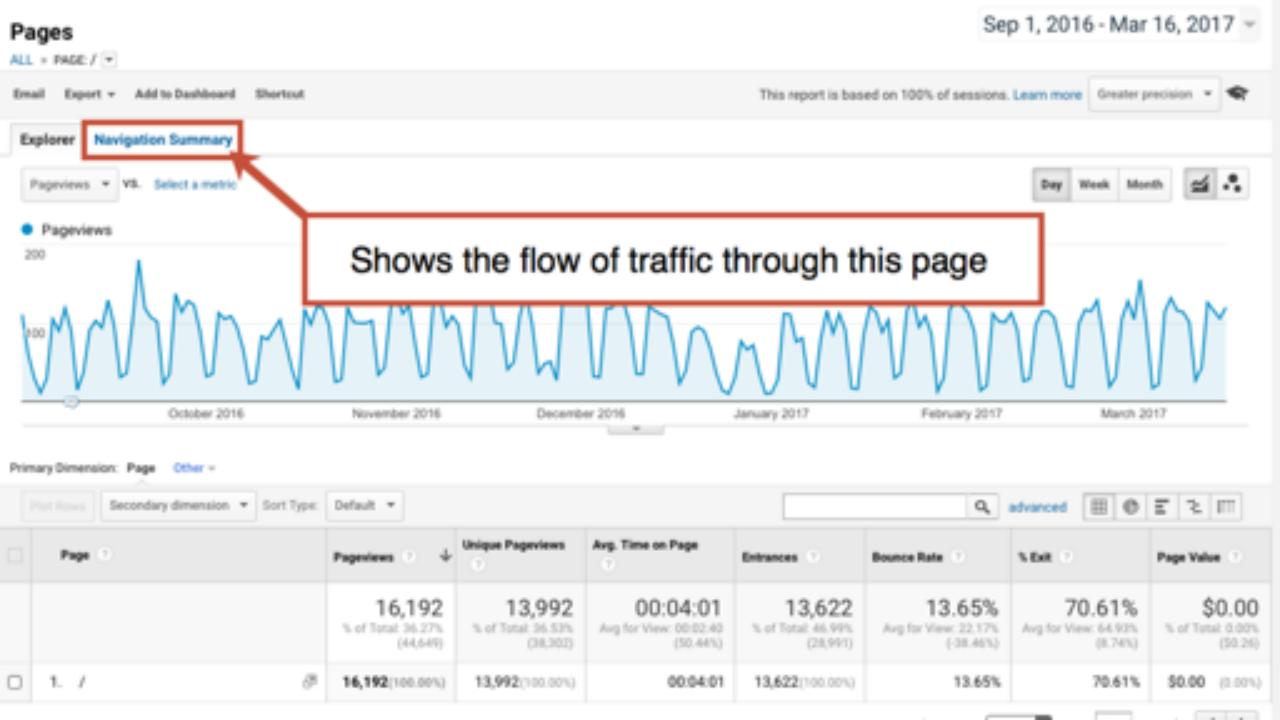

### The Road Less Traveled (default view) -

### 5 Questions to ask your Navigation Summary

- 1. Are *small links* getting clicked a lot?
- 2. Are big buttons getting missed?
- 3. Are calls to action effective?
- 4. What gets clicked the most in the main nav?
- 5. What *never* gets clicked in the main nav?