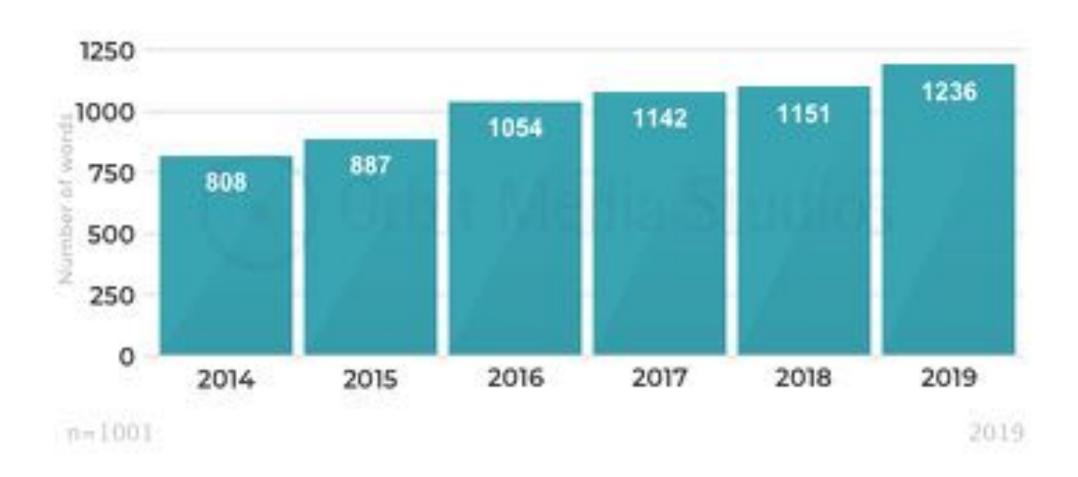

### Length of a typical blog post (2014 - 2019)

source: 2019 Blogging Survey

There is no such thing as attention span. There is only the quality of what you are viewing... People have an infinite attention span if you are entertaining them.

#### ...they write more words