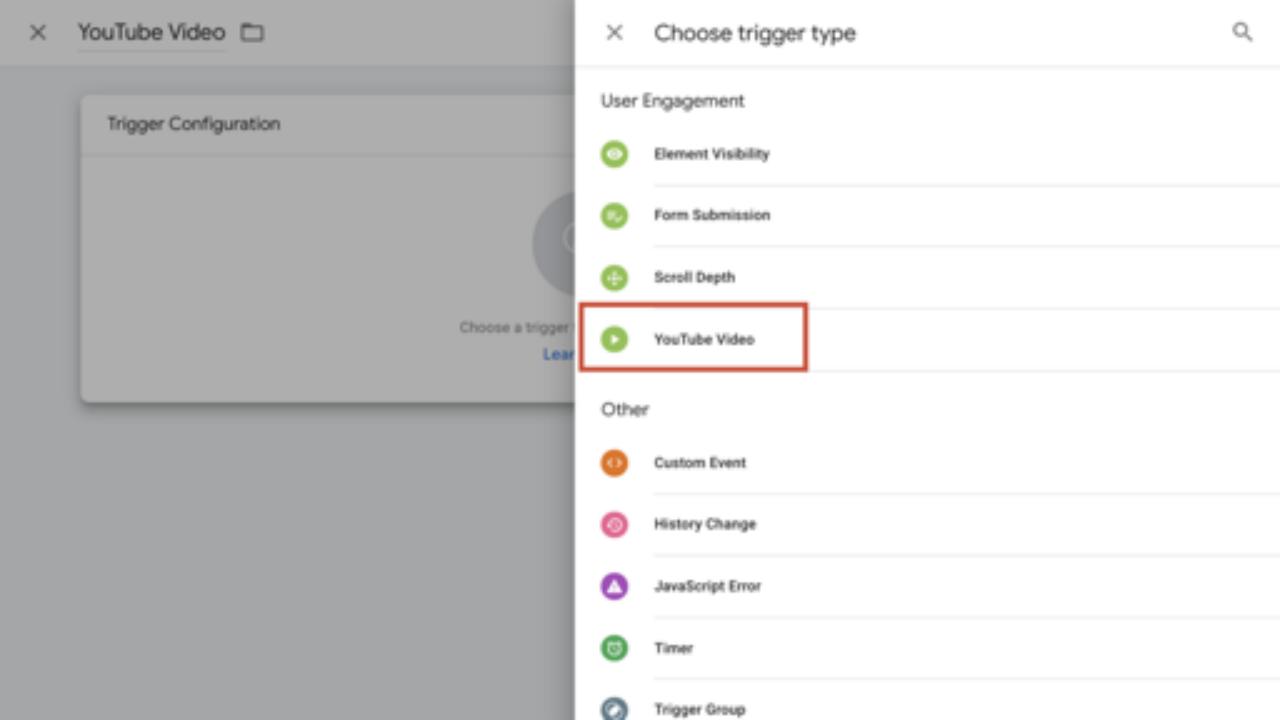

# How are those videos performing?

"I embed YouTube videos and use GTM!"

"I'm planning to do more with video..."

BY ANDY CRESTODINA

SEO is slow. It can take years to build up the authority of a domain and the rankings of pages. Search-engine optimization is the slowest form of marketing I know. It really is.

But there's one big shortout.

This post is a step-by-step guide to improving your Google-rankings quickly. It's the only fast SEO tactic that I know of. If you've never done it before, there may be huge apportunities to improve your Google nankings. The key is in your Analytics.

Embedded YouTube video

Update: Since this video, Google Analytics changed the name of the "Search Engine Optimization" report. The "Queries" data is now under Acquisition > Search Console >