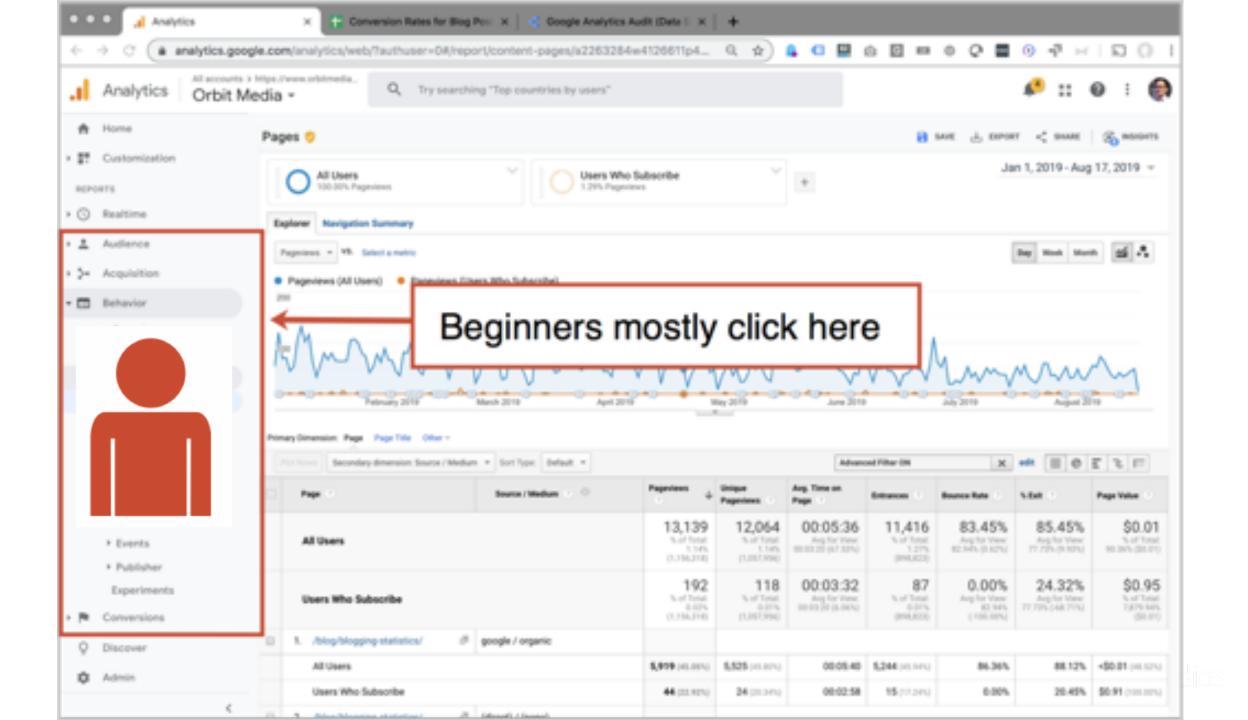

## Which blog posts are getting seen the most?

"We publish content. It's in a directory."

"We don't publish content"

## 3 Tips for top content (All Pages report)

- 1. Is everything on these pages up to date?
- 2. Could you enhance any of these with video?
- 3. Do these have good internal links and CTAs?

0:30 orbitmedia.com/blog/abc