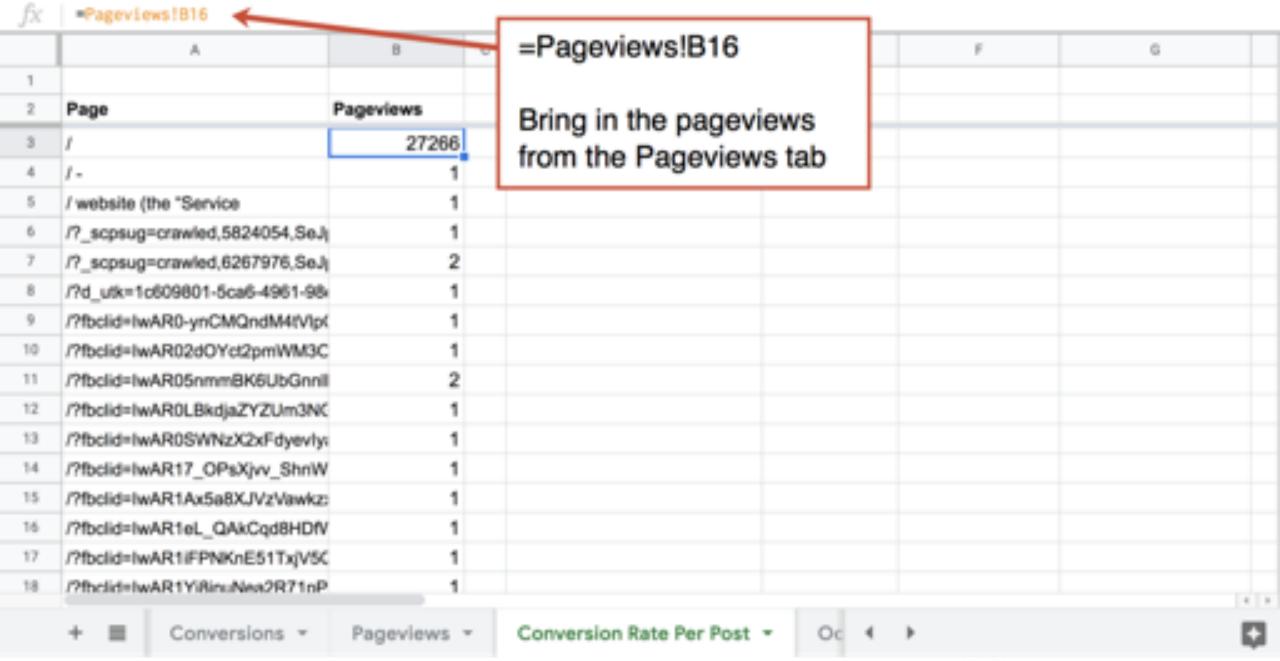

| fx |                                 |                               |                                            |             |           |         |
|----|---------------------------------|-------------------------------|--------------------------------------------|-------------|-----------|---------|
|    | A                               | в с                           | D                                          | E           | F         | G       |
| 1  |                                 |                               |                                            |             |           |         |
| 2  | Page                            | Pageviews                     | Converting Page                            | Conversions | Pageviews |         |
| 3  | 1                               | 27266                         | /blog/blogging-statistics/                 | 100         | 1         |         |
| 4  | 1-                              | 1                             | /about/careers/employment-appl             | 1 22        | 103       |         |
| 5  | / website (the "Service         | 1                             | /?fbclid=lwAR17_OPsXjvv_Shn\               | . 1         | 1         |         |
| 6  | /?_scpsug=crawled,5824054,SeJj  | 1                             | /blog/                                     | 425         | 12885     |         |
| 7  | /?_scpsug=crawled,6267976,SeJj  | 2                             | /blog/author/andycrestodina/               | 3           | 92        |         |
| 8  | /?d_utk=1c609801-5ca6-4961-984  | 1                             | /blog/author-websites/                     | 3           | 280       |         |
| 9  | /?fbclid=lwAR0-ynCMQndM4tVlp(   | . 1                           | /about/content-chemistry/                  | 16          | 1667      |         |
| 10 | /?fbclid=lwAR02dOYct2pmWM3C     | 1                             | /about/chicago-cause/                      | 1           | 937       |         |
| 11 | /?fbclid=lwAR05nmmBK6UbGnnll    | 2                             | /blog/blogger-trends/                      | 5           | 618       |         |
| 12 | /?fbclid=lwAR0LBkdjaZYZUm3N0    | 1                             | /about/b-corp/                             | 2           | 388       |         |
| 13 | /?fbclid=lwAR0SWNzX2xFdyevlys   | 1                             | /association-web-design/                   | 1           | 318       |         |
| 14 | /?fbclid=lwAR17_OPsXjvv_ShnW    | 1                             | /bank-website-design/                      | 1           | 828       |         |
| 15 | /?fbclid=lwAR1Ax5a8XJVzVawkz: 1 |                               | /blog-newsletter-thank-you-page            | 4 1         | 982       |         |
| 16 | /?fbclid=lwAR1eL_QAkCqd8HDfV    | 1                             | I                                          | 104         | 27266     |         |
| 17 | /?fbclid=lwAR1iFPNKnE51TxjV50   | 1                             | /blog/?fbclid=lwAR2MpghH_Gs0               | 4 1         | 1         |         |
|    |                                 |                               |                                            |             |           | 4.3     |
|    | + 🗏 - Conversions               | <ul> <li>Pageviews</li> </ul> | <ul> <li>Conversion Rate Per Po</li> </ul> | ost = ( )   | /         | Explore |