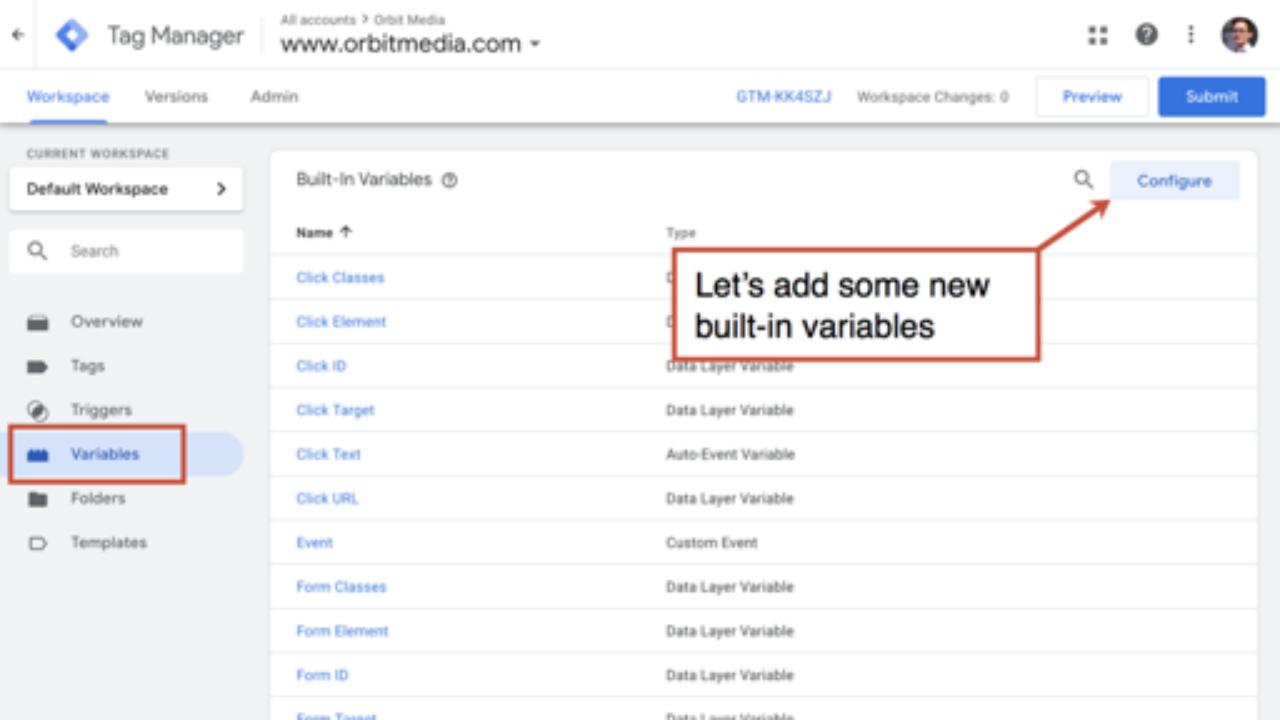

#### REPORTS

- Realtime
- . Audience
- Acquisition

Overview

- All Traffic
- Google Ads
- Search Console

#### **Landing Pages**

Countries

Devices

Queries

- ▶ Social
- Campaigns
- Behavior
  - Q Discover

Admin