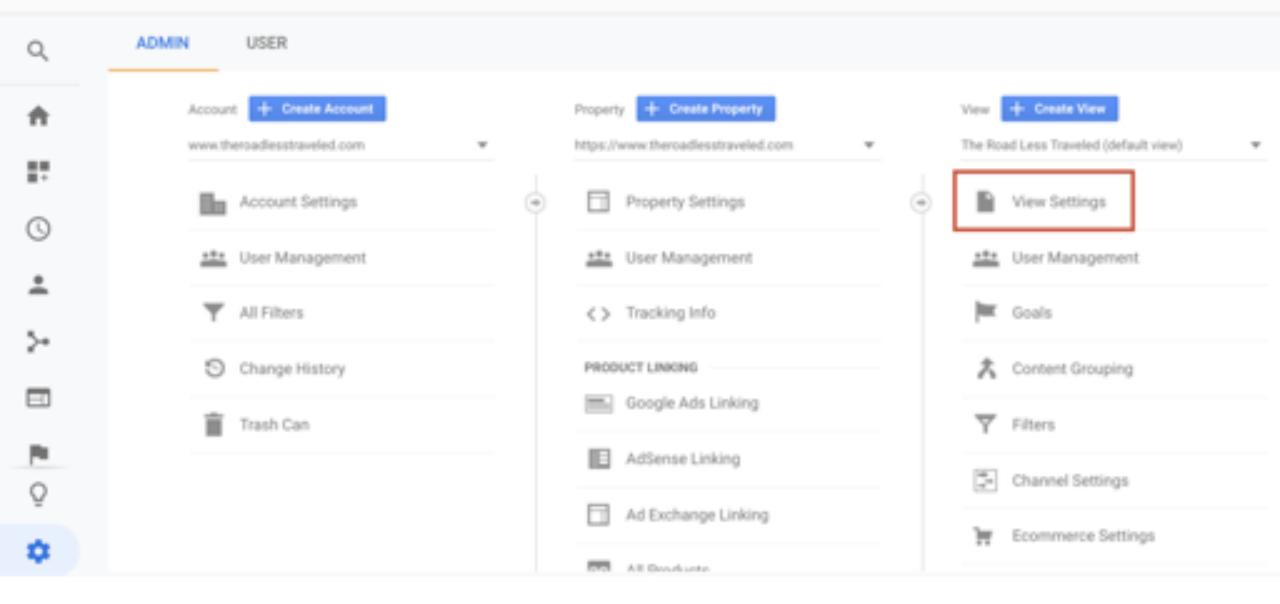

strategy to update old posts?"



source: 2019 Blogging Survey

# Bloggers who update old content are 2x more likely to report "strong results"

source: 2019 Blogging Survey

# Bloggers who report "strong results" based on content length



### Length of a typical blog post (2014 - 2019)



source: 2019 Blogging Survey

There is no such thing as attention span. There is only the quality of what you are viewing... People have an infinite attention span if you are entertaining them.



Jerry Seinfeld Comedy Legend





"Write short words, short sentences and short paragraphs ...but never try to write a short post."

# They're Searching For It On Your Site



"I have a search tool on my website!"



"My site doesn't have a search box…"



### The Road Less Traveled (default view) -



















### SEARCH RESULTS

### PAGES

### 4 RESULTS FOR HAWAII

#### Teen Travel Programs in Hawaii

ADVENTURE AHEAD A rainbow, or two, or more, at nearly every turn. An exotic landscape of arches, grottos and sea caves forged long ago by fiery volcanoes. Sapphire waters of the Pacific Ocean teeming with spinner dolphins and the state fish, whose name is nearly unpronounceable. Surf's up! And The Road Less Traveled is on top of the wave. In **Hawaii**, natural...

### Teen Travel in North America

The Road Less Traveled programs take students outside to seek adventure, find challenges, make friends, build community and understand the world in a different way. In North America, we visit the famous woods, waters, valleys, and mountains of California, we camp under the stars and have have