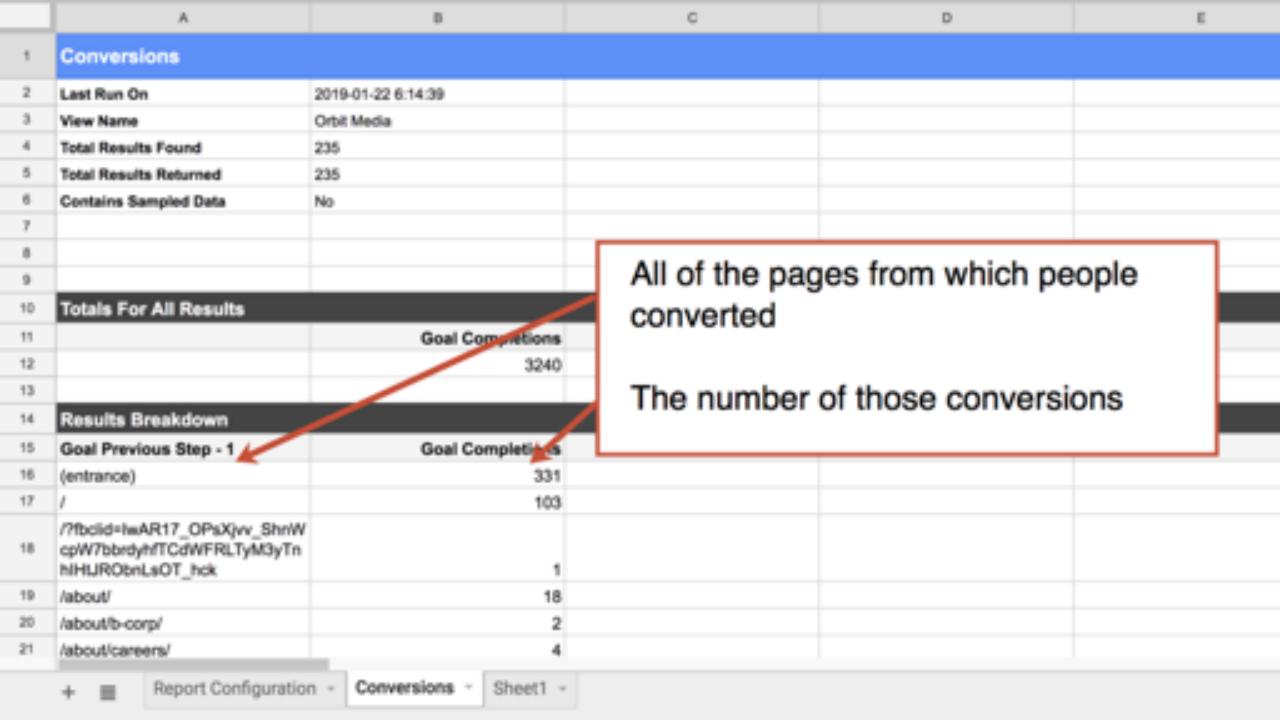

/blog/remove-from-your-site/

/blog/increase-conversion-rate/

/blog/email-into-high-ranking-articles/

/blog/neuromarketing-web-design/

/blog/writing-headlines/

|    | A                                                                              | В                      | С | D | E |
|----|--------------------------------------------------------------------------------|------------------------|---|---|---|
| 1  | Conversions                                                                    |                        |   |   |   |
| 2  | Last Run On                                                                    | 2019-01-22 6:10:24     |   |   |   |
| 3  | View Name                                                                      | Orbit Media            |   |   |   |
| 4  | Total Results Found                                                            | 419                    |   |   |   |
| 5  | Total Results Returned                                                         | 419                    |   |   |   |
| 6  | Contains Sampled Data                                                          | No                     |   |   |   |
| 7  |                                                                                |                        |   |   |   |
| 8  |                                                                                |                        |   |   |   |
| 9  |                                                                                |                        |   |   |   |
| 10 | Totals For All Results                                                         |                        |   |   |   |
| 11 |                                                                                | Goal Completions       |   |   |   |
| 12 |                                                                                | 3240                   |   |   |   |
| 13 |                                                                                |                        |   |   |   |
| 14 | Results Breakdown                                                              |                        |   |   |   |
| 15 | Goal Previous Step - 1                                                         | Goal Completions       |   |   |   |
| 16 | (entrance)                                                                     | 331                    |   |   |   |
| 17 | (not set)                                                                      | 0                      |   |   |   |
| 18 | /                                                                              | 103                    |   |   |   |
| 19 | /?fbclid=lwAR17_OPsXjvv_ShrW<br>cpW7bbrdyhfTCdWFRLTyM3yTn<br>hlHtuRObnLsOT_hck | 1                      |   |   |   |
| 20 | /?s=2010                                                                       | 0                      |   |   |   |
| 21 | /?s=2010\                                                                      | 0                      |   |   |   |
|    | +   Report Configuration                                                       | Conversions - Sheet1 - |   |   |   |