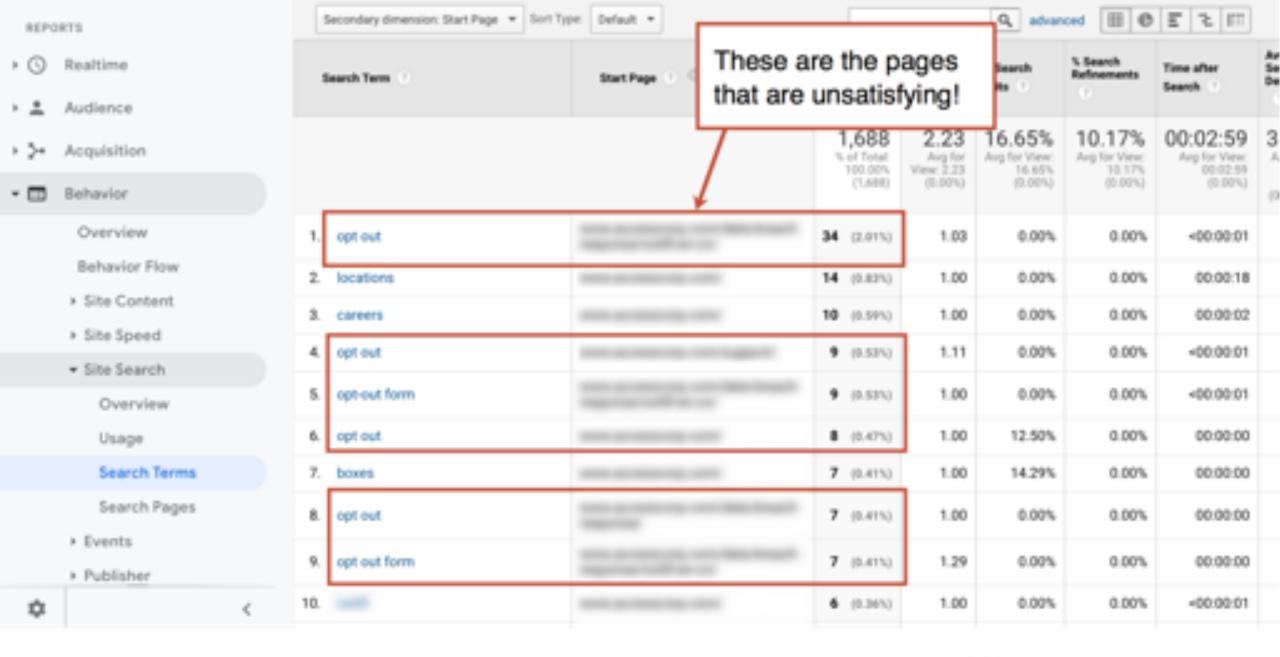

| · () | Realtime      | Secondary dimension: Exit Page = Sort Type: Default = |                                 |                              |                                 | Advanced Filter ON     |                         | ×  |
|------|---------------|-------------------------------------------------------|---------------------------------|------------------------------|---------------------------------|------------------------|-------------------------|----|
| · ±  | Audience      | Search Term                                           | Exit Page 😙 😊                   | Total Unique<br>Searches : 4 | Results Pageviews /<br>Search : | % Search Exits         | % Search<br>Refinements | Th |
| · >- | Acquisition   |                                                       |                                 | 7,849                        | 1.21<br>Aug for View: 1.22      | 13.04%<br>Aug for View | 23.18%<br>Aug for View  |    |
| •    | Behavior      | 1 house                                               | Bereite                         | (13,616)                     | (0.67%)                         | 11.30% (15.45%)        | 20.68% (12.09%)         | -  |
|      | Overview      | 1. bonaire                                            | /bonaire                        | 60 (0.76%)                   | 1.07                            | 0.00%                  | 6.25%                   | +  |
|      | Behavior Flow | 2. tanzania                                           | /africa-tanzania                | 52 (0.66%)                   | 1.02                            | 0.00%                  | 0.00%                   | 1  |
|      | Site Content  | 3. guatemala                                          | /guatemala                      | 42 (0.54%)                   | 1.10                            | 0.00%                  | 8.70%                   | i  |
|      | → Site Speed  | 4. ecuador                                            | /ecuador                        | 34 (0.40%)                   | 1.21                            | 0.00%                  | 2.44%                   |    |
|      | ▼ Site Search | S. peru                                               | /Peru                           | 30 (0.38%)                   | 1.10                            | 0.00%                  | 9.09%                   |    |
|      | Overview      | 6. colorado                                           | /colorado-call-of-the-wild      | 24 (0.31%)                   | 1.38                            | 0.00%                  | 9.09%                   |    |
|      | Usage         | 7. packing list                                       | /search-results?searchSubmit=Go | 24 (0.31%)                   | 1.21                            | 91.67%                 | 10.34%                  |    |
|      | Search Terms  | 8. iceland                                            | /europe-iceland                 | 23 (0.29%)                   | 1.04                            | 0.00%                  | 20.83%                  |    |
|      | Search Pages  | 9. talwan                                             | /taiwan                         | 20 (0.25%)                   | 1.35                            | 0.00%                  | 3.70%                   |    |
|      | ➤ Events      | 10. Bonaire                                           | /bonaire                        | 19 (0.24%)                   | 1.05                            | 0.00%                  | 5.00%                   |    |
|      | > Publisher   | 11. colorado                                          | /colorado-5280                  | 19 (0.24%)                   | 1.21                            | 0.00%                  | 0.00%                   |    |
|      | Experiments   | 12. alaska                                            | /alaska                         | 16 (0.20%)                   | 1.44                            | 0.00%                  | 0.00%                   |    |
| > pe | Conversions   | 13. peru                                              | /penu                           | 16 (0.20%)                   | 1.00                            | 0.00%                  | 0.00%                   |    |
| 0    | Discover      | 14. aloha                                             | /Hawaii                         | 15 (0.19%)                   | 1.00                            | 0.00%                  | 0.00%                   |    |
| *    | Admin         | 15. bon bini                                          | /bonaire                        | 15 (0.19%)                   | 1.00                            | 0.00%                  | 6.67%                   |    |
|      |               |                                                       |                                 |                              |                                 |                        |                         |    |

# What page did they search from? That could be a clue...

| REPO       | RTS            | [   | Secondary-dimension * Sort Type: Defau | A T                     |                |                               |                         | Q <sub>k</sub> adv      | anced 🗐 🐧                 | E   5   III            |
|------------|----------------|-----|----------------------------------------|-------------------------|----------------|-------------------------------|-------------------------|-------------------------|---------------------------|------------------------|
| • ③        | Realtime       |     | learth Term                            | Total Uniqu<br>Searches |                | Results Pageviews /<br>Search | % Search Exits          | % Search<br>Refinements | Time after Search         | Avg. Search<br>Depth : |
| ٠ •        | Audience       |     |                                        | 5.0                     | 688<br>(Total: | 2.23<br>Aug for View: 2.23    | 16.65%<br>Aug for View: | 10.17%<br>Aug for View: | 00:02:59<br>Aug for Views | 3.75<br>Aug for View:  |
| · >-       | Acquisition    |     |                                        | 100.00%                 | (1,680)        | (0.00%)                       | 16.65% (0.00%)          | 10.17% (0.00%)          | 00:02:59 (0.00%)          | 3.75 (3.00%)           |
| - <b>=</b> | Behavior       | 1.  | opt out                                | 83                      | (4.92%)        | 2.29                          | 2.41%                   | 1.05%                   | 00:03:32                  | 4.39                   |
|            | Overview       | 2.  | opt-out form                           | 38                      | (2.25%)        | 2.32                          | 0.00%                   | 1.14%                   | 00:03:19                  | 4.68                   |
|            | Behavior Flow  | 3.  | locations                              | 33                      | (1.95%)        | 2.06                          | 12.12%                  | 7.35%                   | 00:01:30                  | 3.55                   |
|            | → Site Content | 4.  | opt out form                           | 30                      | (1.78%)        | 2.77                          | 0.00%                   | 1.20%                   | 00:04:38                  | 6.20                   |
|            | ➤ Site Speed   | 5.  | careers                                | 22                      | (1.30%)        | 2.18                          | 0.00%                   | 0.00%                   | 00:00:58                  | 2.77                   |
|            | ▼ Site Search  | 6.  | boxes                                  | 18                      | (1.07%)        | 1.94                          | 27.78%                  | 8.57%                   | 00:01:14                  | 3.00                   |
|            | Overview       | 7.  |                                        | 14                      | (0.83%)        | 3.71                          | 7.14%                   | 0.00%                   | 00:02:27                  | 5.14                   |
|            | Usage          | 8.  |                                        | 12                      | (0.71%)        | 2.08                          | 16.67%                  | 8.00%                   | 00:04:53                  | 4.92                   |
|            | Search Terms   | 9.  |                                        | - 11                    | (0.65%)        | 3.09                          | 0.00%                   | 5.88%                   | 00:06:13                  | 7.45                   |
|            | Search Pages   | 10. | forms                                  | 10                      | (0.59%)        | 2.00                          | 20.00%                  | 20.00%                  | 00:00:54                  | 1.80                   |
|            | > Events       | 11. | invoice                                | 10                      | (0.59%)        | 1.80                          | 30.00%                  | 0.00%                   | 00:02:22                  | 3.40                   |
| -          | > Publisher    | 12. |                                        | 9                       | (0.53%)        | 2.33                          | 0.00%                   | 0.00%                   | 00:01:12                  | 4.78                   |
| \$         | <              | 13  | healthcase                             |                         | 19.4750        | 2.62                          | 0.00%                   | 4 79%                   | 00:19:31                  | 13.00                  |