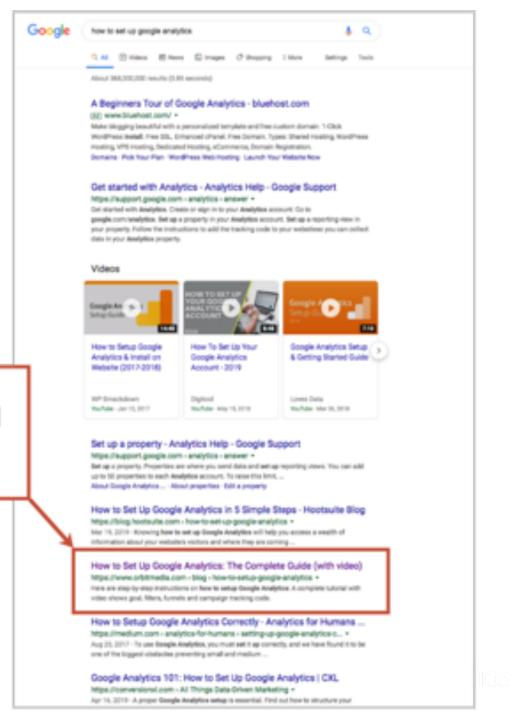

### **Search Console not connected?**

Search Google for "How to set up Google Analytics"

You'll find an Orbit Media article...

This post has a video and step-by-step instructions