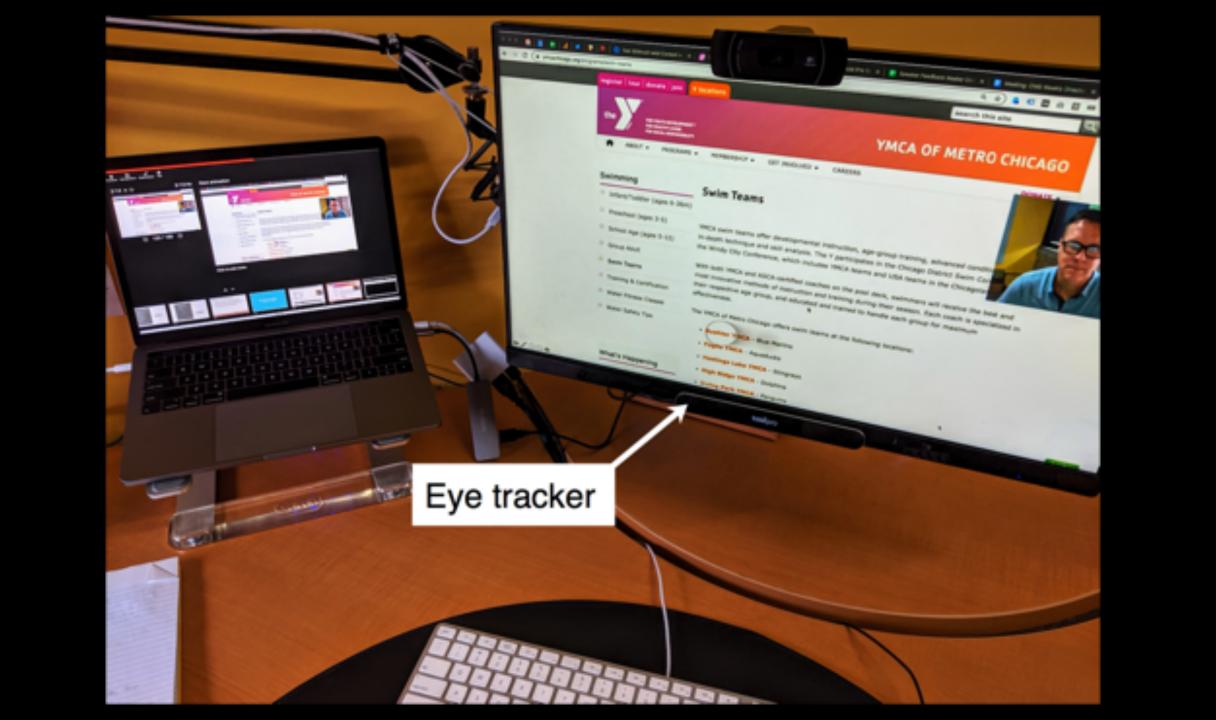

# The limits of Hotjar... Hello, eye tracking!

|                                                      | Email Link | Contact Form |
|------------------------------------------------------|------------|--------------|
| Can store a backup in a database                     | No         | Yes          |
| Leads to a thank you page with additional content    | No         | Yes          |
| Sends an auto-response email with additional content | Mostly No  | Yes          |
| Can ask specific questions                           | No         | Yes          |
| Can route message depending on answers               | No         | Yes          |
| Can route message to multiple people                 | No         | Yes          |
| Works on any computer, no email software necessary   | No         | Yes          |
| Increases spam                                       | Yes        | No           |

| Google Analytics          | Hotjar Recordings                | Eye Tracking                                                |
|---------------------------|----------------------------------|-------------------------------------------------------------|
| On-site                   | On-site                          | Anywhere                                                    |
| Pageviews<br>(and events) | Pageviews Clicks Mouse movements | Pageviews Clicks Mouse movements Eye movement Video / Audio |
| "All visitors"            | Random sample                    | Focus group                                                 |
| Free                      | \$89/month                       | \$10,000                                                    |