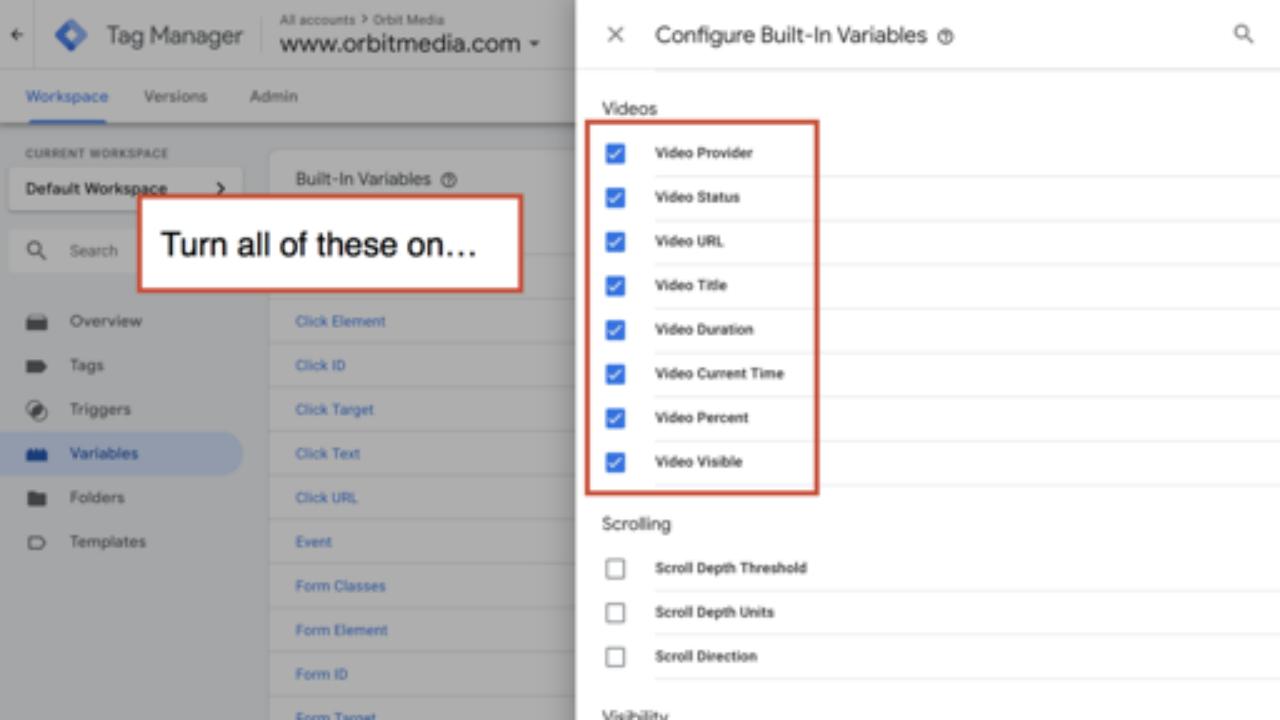

# How are those videos performing?

"I embed YouTube videos and use GTM!"

"I'm planning to do more with video..."

BY ANDY CRESTODINA

SEO is slow. It can take years to build up the authority of a domain and the rankings of pages. Search-engine optimization is the slowest form of marketing I know. It really is.

But there's one big shortout.

This post is a step-by-step guide to improving your Google-rankings quickly. It's the only fast SEO tactic that I know of. If you've never done it before, there may be huge apportunities to improve your Google nankings. The key is in your Analytics.

Embedded YouTube video

Update: Since this video, Google Analytics changed the name of the "Search Engine Optimization" report. The "Queries" data is now under Acquisition > Search Console >