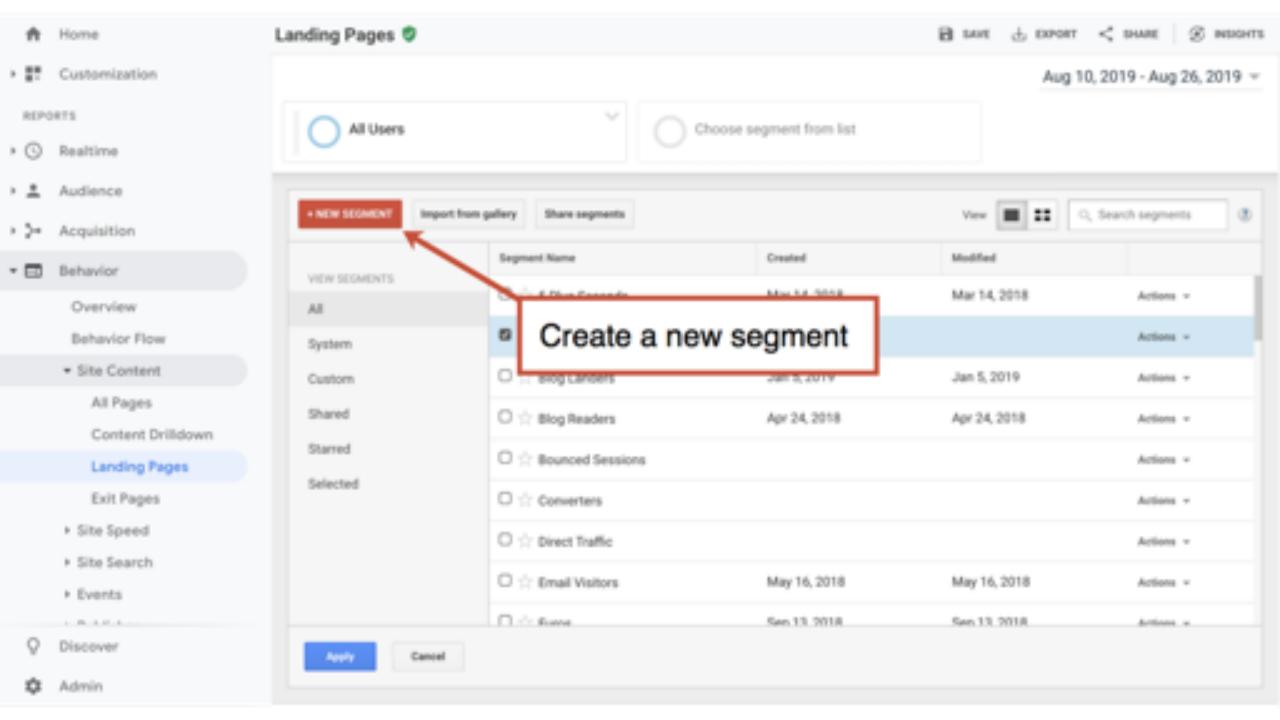

## Which blog posts are getting seen the most?

"We publish content. It's in a directory."

"We don't publish content"

## 3 Tips for top content (All Pages report)

- 1. Is everything on these pages up to date?
- 2. Could you enhance any of these with video?
- 3. Do these have good internal links and CTAs?

0:30 orbitmedia.com/blog/abc