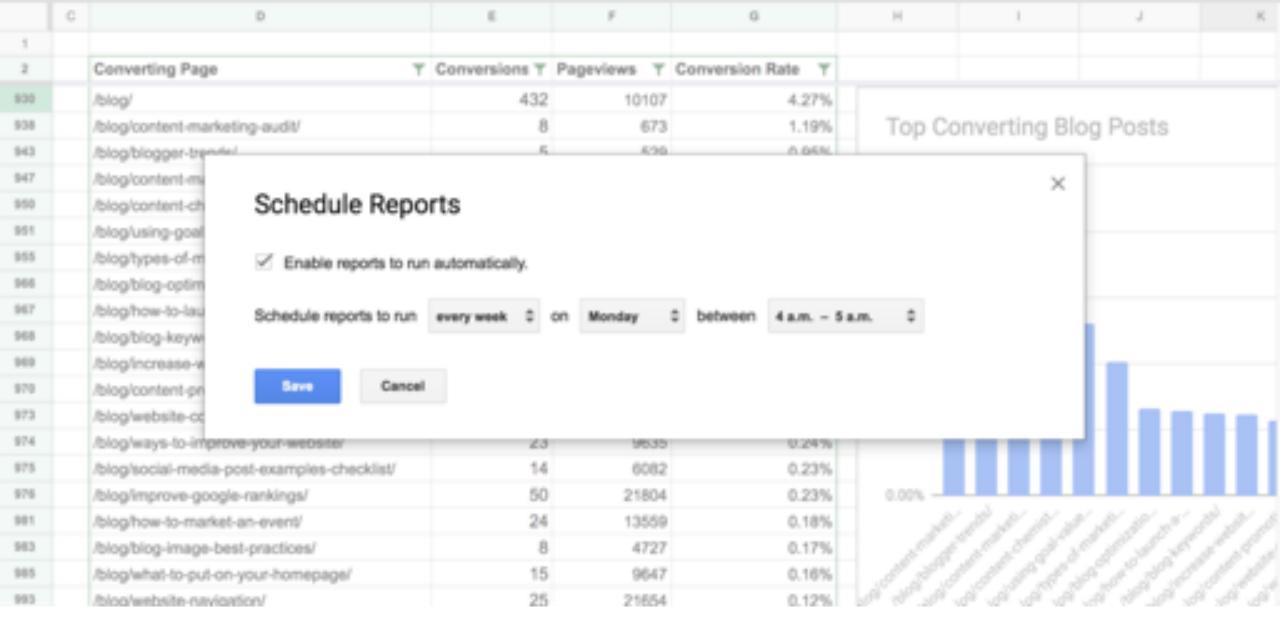

## 3 Questions to ask your new calculated metric

- 1. Are we promoting our top-converting content?
- 2. Can we publish more on high-performance topics?
- 3. Are the high-traffic pages guiding visitors to high-converting pages?

26:45 orbitmedia.com/blog/abc