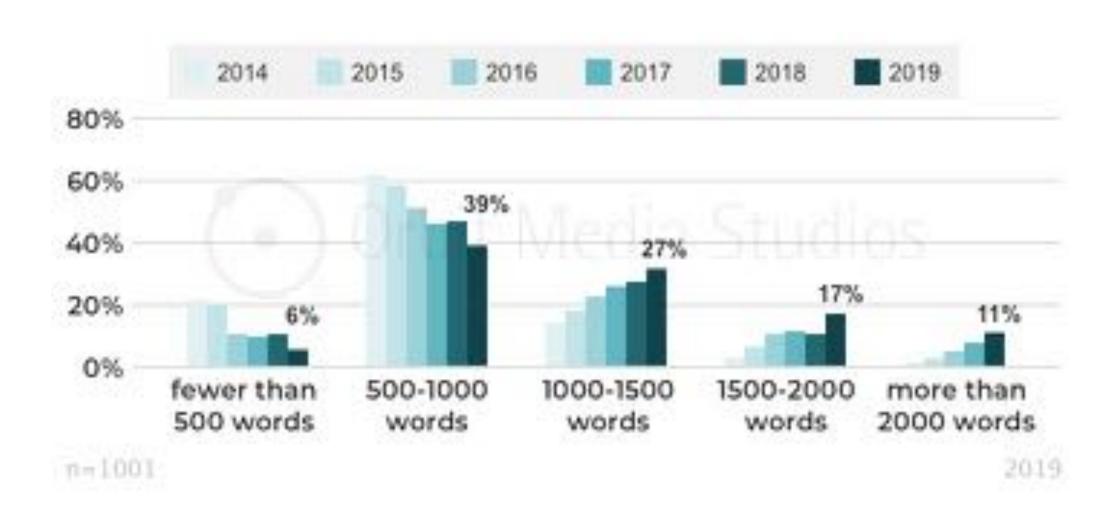

### Length of a typical blog post (2014 - 2019)

source: 2019 Blogging Survey

There is no such thing as attention span. There is only the quality of what you are viewing... People have an infinite attention span if you are entertaining them.