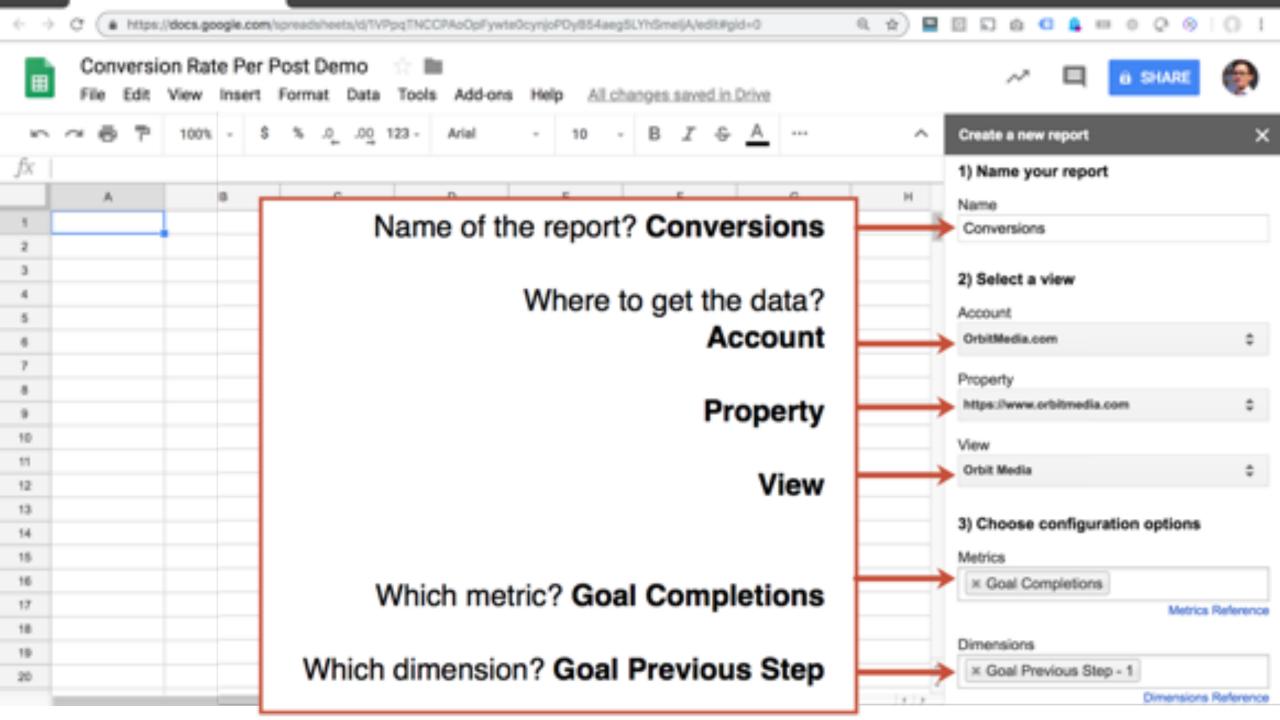

### **Conversions > Goals > Reverse Goal Path**

### **Behavior > Site Content > All Pages**

|    | A                                                       | В         | С               | D               | Ε |
|----|---------------------------------------------------------|-----------|-----------------|-----------------|---|
| 1  | Page                                                    | Pageviews | Newsletter Subs | Conversion Rate |   |
| 2  | /blog/email-signup-forms/                               | 4,098     | 39              | 0.95%           |   |
| 3  | /blog/free-seo-advice/                                  | 3,367     | 27              | 0.80%           |   |
| 4  | /blog/blogger-trends/                                   | 6,434     | 49              | 0.76%           |   |
| 5  | /blog/how-to-start-a-blog/                              | 2,400     | 18              | 0.75%           |   |
| 6  | /blog/great-writing-higher-search-rankings/             | 2,354     | 14              | 0.59%           |   |
| 7  | /blog/web-content-checklist-17-ways-to-publish-better-c | 2,818     | 13              | 0.46%           |   |
| 8  | /blog/questions-to-ask-your-homepage/                   | 4,157     | 19              | 0.46%           |   |
| 9  | /blog/how-to-research-keywords-tips/                    | 5,190     | 21              | 0.40%           |   |
| 10 | /blog/social-media-seo/                                 | 4,065     | 15              | 0.37%           |   |
| 11 | /blog/lead-generation-website-practices/                |           |                 |                 |   |