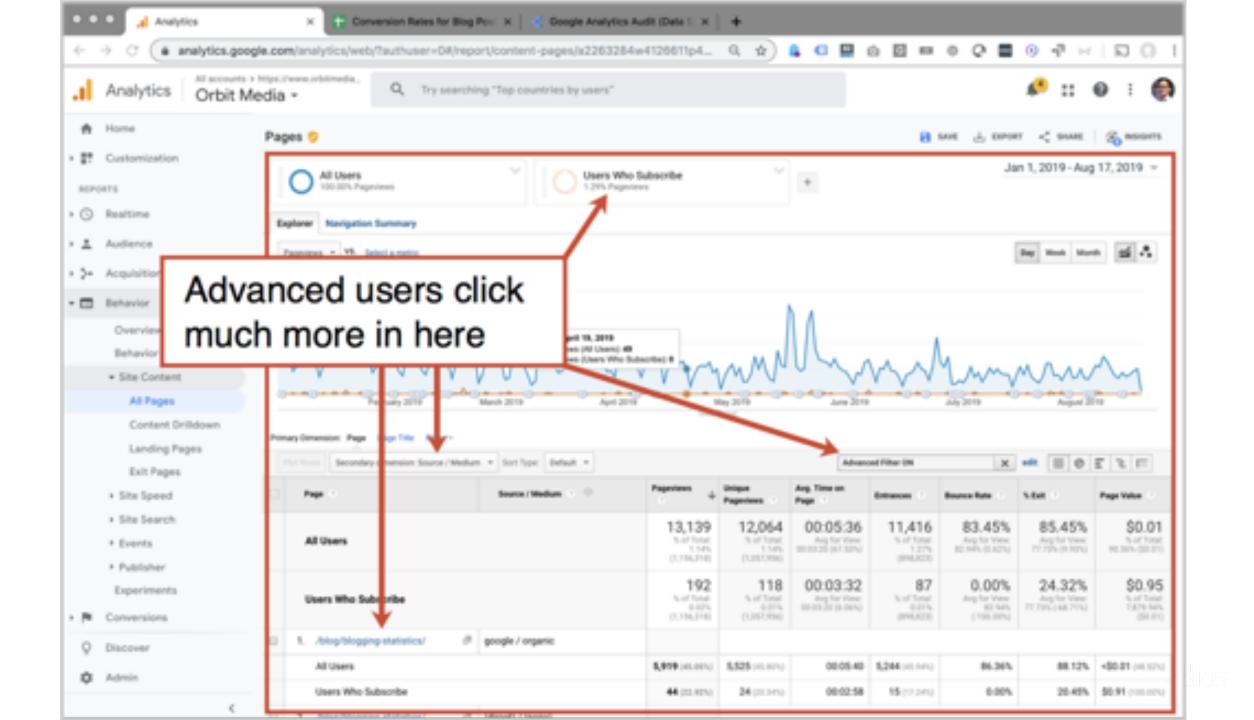

## Which blog posts are getting seen the most?

"We publish content. It's in a directory."

"We don't publish content"

## 3 Tips for top content (All Pages report)

- 1. Is everything on these pages up to date?
- 2. Could you enhance any of these with video?
- 3. Do these have good internal links and CTAs?

0:30 orbitmedia.com/blog/abc