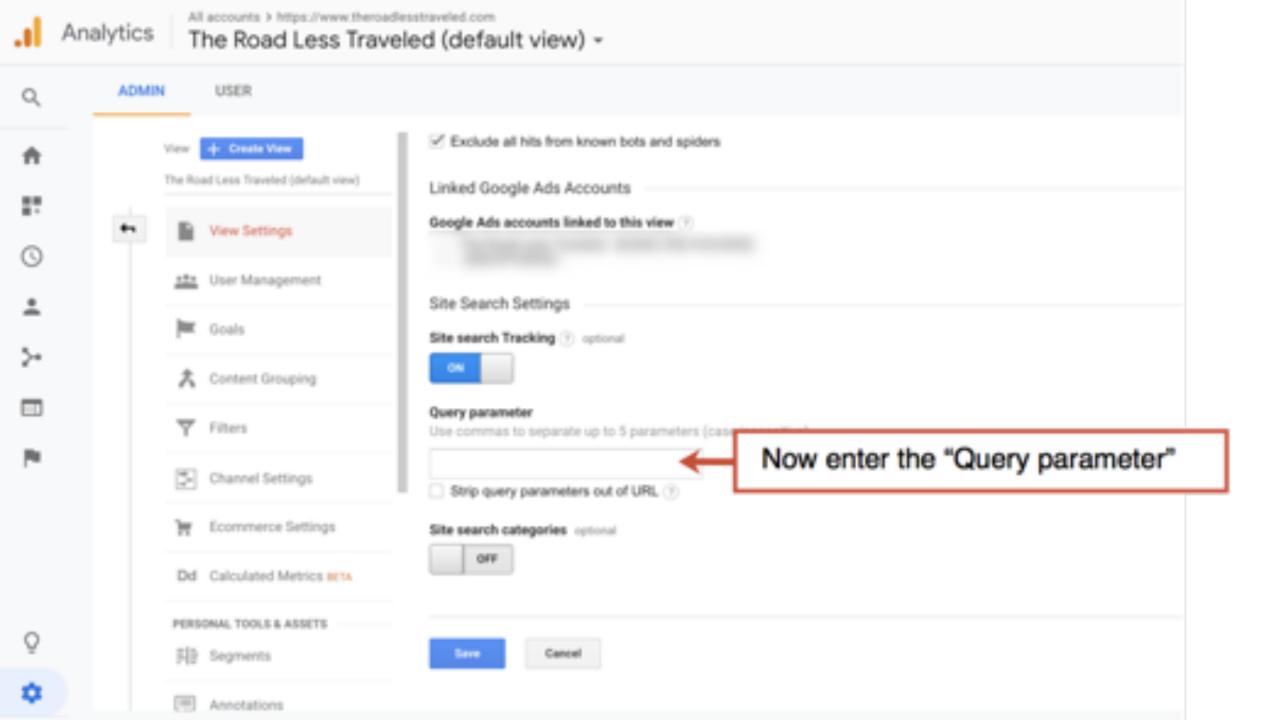

# They're Searching For It On Your Site

"I have a search tool on my website!"

"My site doesn't have a search box…"

### The Road Less Traveled (default view) -