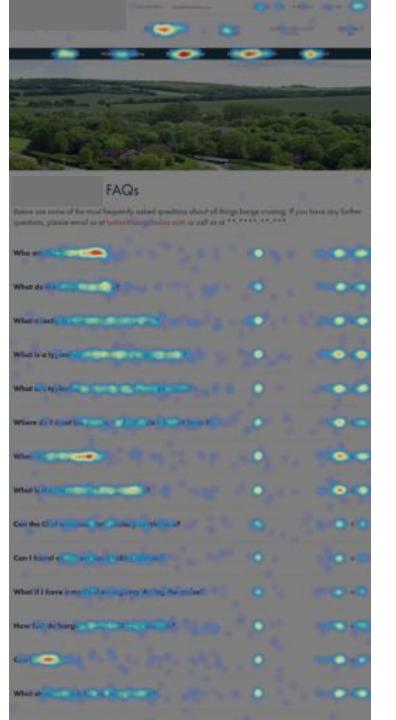

# How are they using this FAQ page?

"Our FAQ page has clickable questions."

"Our FAQ page is just a tall page of text."

How frequently are these FAQ questions asked?

People really do ask these questions!

No one really cares about these questions

#### Tips from your FAQ page heatmap

- 1. Move the top FAQs onto relevant pages
- 2. Reorder the questions, putting top Qs at the top
- 3. Remove the FAQs that aren't really frequently asked

15:15 orbitmedia.com/blog/abc