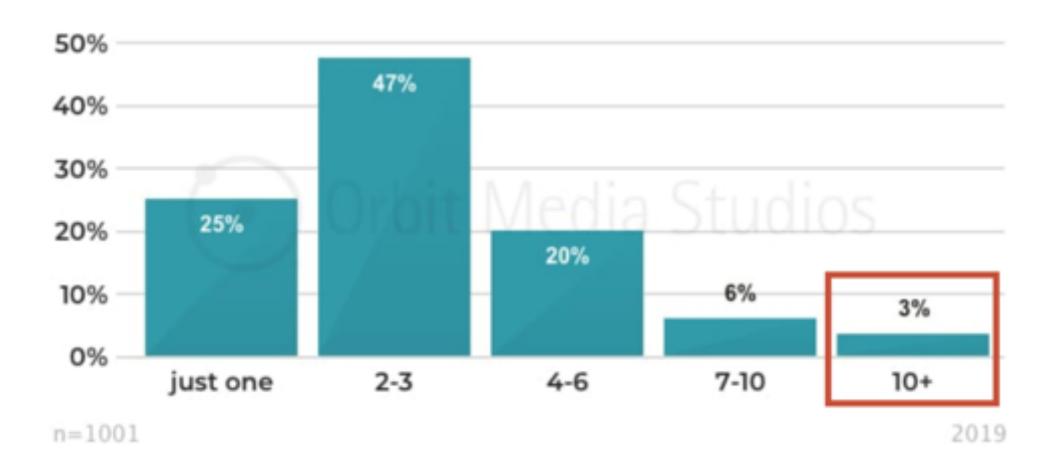

2 00:00:47 0.25% 31 Video No-Watchers % of Total: 4.73% Aug for View: 00:00:55 Aug for View: % of Total: 4.75% Aug for View: 83.66% Avg for View: 1.26 Aug for View: 0.53% % of Total: 82.28% (0.52%) (483.11%) (242,902) (216,3710) (-11.08%) (413.74%) 2.22% (1,398) 71.05% 1.35 1,316 90.05% 1,185 00:02:41 0.91% 12 Video Watchers % of Total: 0.50% Aug for View: % of Total: 0.55% North Total: Aug for View: 83.66% Avg for View: 1.26 Aug for View: 00:00:55 Aug for View: 0.53% 82.28% (9.44%) (262,902) (216,3111) (-15.08%) (%.77%) (194.30%) (71.48%) 0.86% (7,398)





## Bloggers who report "strong results" by content format



source: 2019 Blogging Survey

## The typical blog post includes the following elements



source: 2019 Blogging Survey

## How many images do you include in a typical post?



## Bloggers who report "strong results" based on the number of images in a typical post



## 5 Questions to ask your video play event reports

- 1. Where do videos perform best? On-site or YouTube?
- 2. Could other high-bounce/low time-on-page pages use videos?
- 3. Could we improve the play-rate? (better thumbs)

19:45 orbitmedia.com/blog/abc

## Great video thumbnails have two things...



## Great video thumbnails have two things...





Home



Subscriptions

in Library

History

Watch later

the Liked videos

#### MORE FROM YOUTUBE

You Tube Premium

Movies & Shows

QP. Gaming

#### THE FILTER



#### How to Get Higher Google Rankings in 2019 [New Checklist]

Brian Dean & 346K views - 1 year ago

Want higher Google rankings is 2019? Then make sure to check out this new case study.