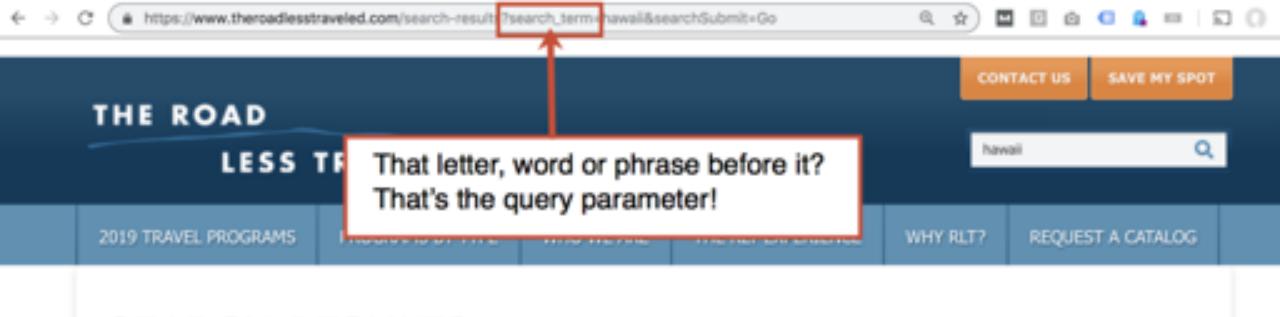

# They're Searching For It On Your Site

"I have a search tool on my website!"

"My site doesn't have a search box…"