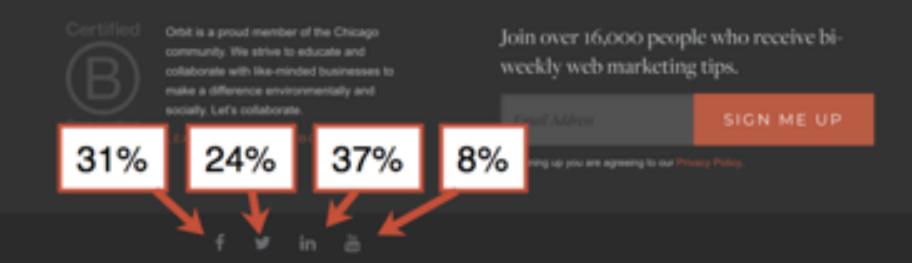

### Which social networks do my visitors like?

"We have social icons and use GTM!"

"We're not active on social media."

Since 2001, the Orbit web design and development team has been creating custom sites and managing tricky integrations. We're content management experts and work closely with web strategists and project managers to create your perfect site.

#### Tips from your social icon click through rates

- 1. Remove icons that don't get clicked
- 2. Get active on the networks that get clicked the most

16:30 orbitmedia.com/blog/abc