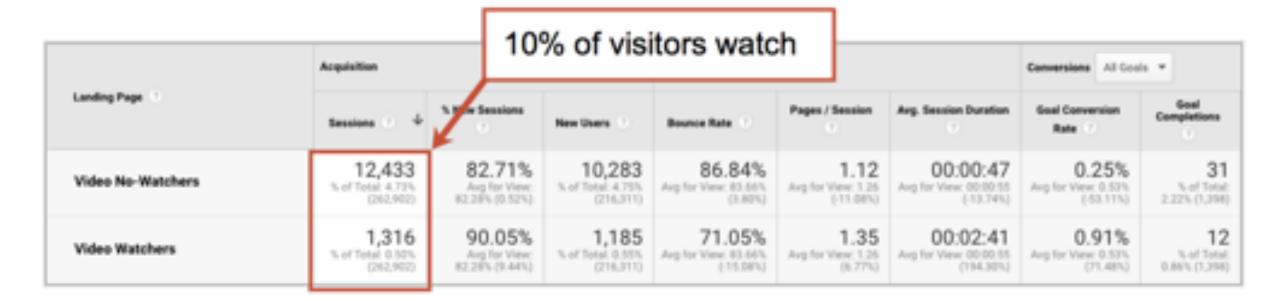

## 5 Questions to ask your video play event reports

- 1. Where do videos perform best? On-site or YouTube?
- 2. Could other high-bounce/low time-on-page pages use videos?
- 3. Could we improve the play-rate? (better thumbs)