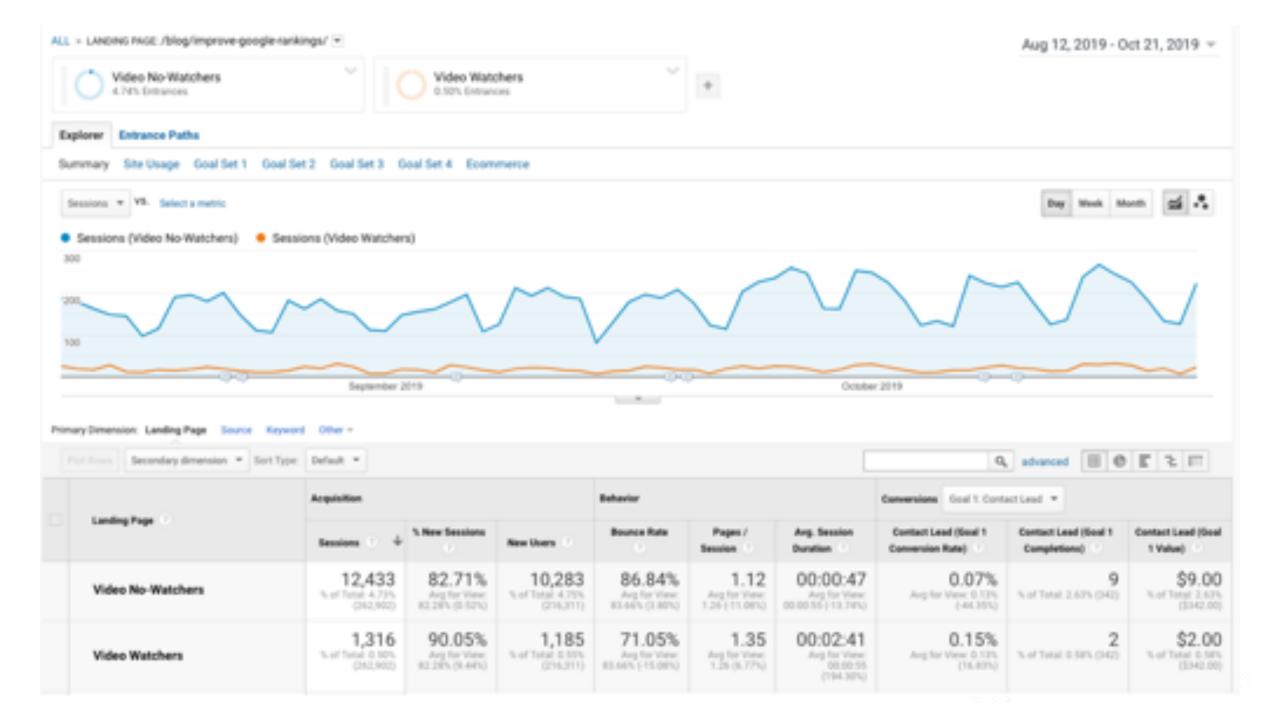

# Let's make a segment of video viewers

## Now let's make segments for video watchers and non-watchers

(( · )) Orbit Media Studios

## Now let's make segments for video watchers and non-watchers

(( ) Orbit Media Studios

|                   | Acquisition                              |                                           |                                          | Behavior                                   |        | Watchers are 20% less likely to bounce |                                                 |                                          | •                                  |
|-------------------|------------------------------------------|-------------------------------------------|------------------------------------------|--------------------------------------------|--------|----------------------------------------|-------------------------------------------------|------------------------------------------|------------------------------------|
| Landing Page      | Sessions 🕖 💠                             | % New Sessions                            | New Users                                | Bounce Rate ·                              | 1      | / Session                              | Avg. Session Duration                           | Goal Conversion<br>Rate                  | Goal<br>Completions                |
| Video No-Watchers | 12,433<br>% of Total: 4.77%<br>(242,982) | 82.71%<br>Aug for View:<br>82.26% (0.52%) | 10,283<br>% of Total: 4,75%<br>(216,311) | 86.84%<br>Aug for View: 83.86%<br>(3.80%)  | Avgifo | 1.12<br>(11.08%)                       | 00:00:47<br>Ang for View: 00:00:55<br>(13.74%)  | 0.25%<br>Ang for View 0.53%<br>(53.11%)  | 31<br>% of Total:<br>2.22% (1,798) |
| Video Watchers    | 1,316<br>% of Total 0.50%<br>(262,902)   | 90.05%<br>Avg for View:<br>82.28% (9.44%) | 1,185<br>% of Total: 0.55%<br>(216,311)  | 71.05%<br>Aug for View: 83.66%<br>(15.08%) | Avg fo | 1.35<br>View: 1.26<br>(6.77%)          | 00:02:41<br>Aug for View: 00:00:55<br>(194.30%) | 0.91%<br>Ang for View: 0.53%<br>(71.48%) | 12<br>% of Total:<br>0.86% (1,398) |