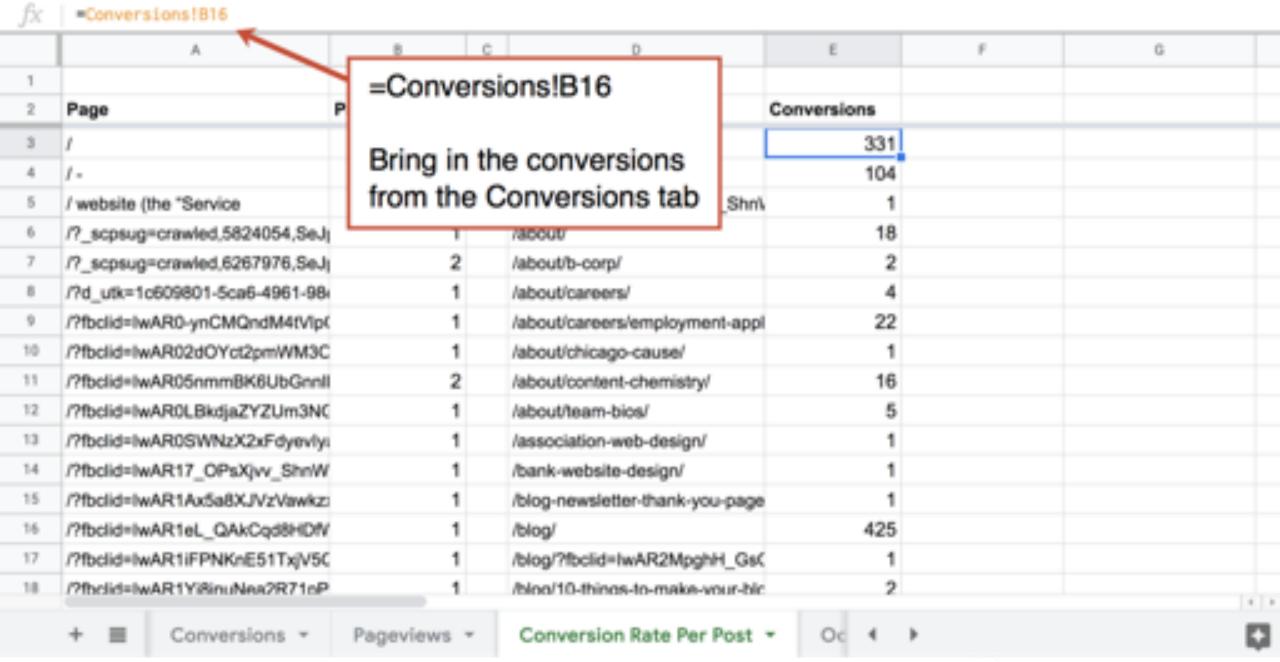

/blog/remove-from-your-site/

/blog/increase-conversion-rate/

/blog/email-into-high-ranking-articles/

/blog/neuromarketing-web-design/

/blog/writing-headlines/

|    | A                                                                              | В                      | С | D | E |
|----|--------------------------------------------------------------------------------|------------------------|---|---|---|
| 1  | Conversions                                                                    |                        |   |   |   |
| 2  | Last Run On                                                                    | 2019-01-22 6:10:24     |   |   |   |
| 3  | View Name                                                                      | Orbit Media            |   |   |   |
| 4  | Total Results Found                                                            | 419                    |   |   |   |
| 5  | Total Results Returned                                                         | 419                    |   |   |   |
| 6  | Contains Sampled Data                                                          | No                     |   |   |   |
| 7  |                                                                                |                        |   |   |   |
| 8  |                                                                                |                        |   |   |   |
| 9  |                                                                                |                        |   |   |   |
| 10 | Totals For All Results                                                         |                        |   |   |   |
| 11 |                                                                                | Goal Completions       |   |   |   |
| 12 |                                                                                | 3240                   |   |   |   |
| 13 |                                                                                |                        |   |   |   |
| 14 | Results Breakdown                                                              |                        |   |   |   |
| 15 | Goal Previous Step - 1                                                         | Goal Completions       |   |   |   |
| 16 | (entrance)                                                                     | 331                    |   |   |   |
| 17 | (not set)                                                                      | 0                      |   |   |   |
| 18 | /                                                                              | 103                    |   |   |   |
| 19 | /?fbclid=lwAR17_OPsXjvv_ShrW<br>cpW7bbrdyhfTCdWFRLTyM3yTn<br>hlHtuRObnLsOT_hck | 1                      |   |   |   |
| 20 | /?s=2010                                                                       | 0                      |   |   |   |
| 21 | /?s=2010\                                                                      | 0                      |   |   |   |
|    | +   Report Configuration                                                       | Conversions - Sheet1 - |   |   |   |

| fx |                                 |                               |                                            |             |           |         |
|----|---------------------------------|-------------------------------|--------------------------------------------|-------------|-----------|---------|
|    | A                               | в с                           | D                                          | E           | F         | G       |
| 1  |                                 |                               |                                            |             |           |         |
| 2  | Page                            | Pageviews                     | Converting Page                            | Conversions | Pageviews |         |
| 3  | 1                               | 27266                         | /blog/blogging-statistics/                 | 100         | 1         |         |
| 4  | 1-                              | 1                             | /about/careers/employment-appl             | 1 22        | 103       |         |
| 5  | / website (the "Service         | 1                             | /?fbclid=lwAR17_OPsXjvv_Shn\               | . 1         | 1         |         |
| 6  | /?_scpsug=crawled,5824054,SeJj  | 1                             | /blog/                                     | 425         | 12885     |         |
| 7  | /?_scpsug=crawled,6267976,SeJj  | 2                             | /blog/author/andycrestodina/               | 3           | 92        |         |
| 8  | /?d_utk=1c609801-5ca6-4961-984  | 1                             | /blog/author-websites/                     | 3           | 280       |         |
| 9  | /?fbclid=lwAR0-ynCMQndM4tVlp(   | . 1                           | /about/content-chemistry/                  | 16          | 1667      |         |
| 10 | /?fbclid=lwAR02dOYct2pmWM3C     | 1                             | /about/chicago-cause/                      | 1           | 937       |         |
| 11 | /?fbclid=lwAR05nmmBK6UbGnnll    | 2                             | /blog/blogger-trends/                      | 5           | 618       |         |
| 12 | /?fbclid=lwAR0LBkdjaZYZUm3N0    | 1                             | /about/b-corp/                             | 2           | 388       |         |
| 13 | /?fbclid=lwAR0SWNzX2xFdyevlys   | 1                             | /association-web-design/                   | 1           | 318       |         |
| 14 | /?fbclid=lwAR17_OPsXjvv_ShnW    | 1                             | /bank-website-design/                      | 1           | 828       |         |
| 15 | /?fbclid=lwAR1Ax5a8XJVzVawkz: 1 |                               | /blog-newsletter-thank-you-page            | 4 1         | 982       |         |
| 16 | /?fbclid=lwAR1eL_QAkCqd8HDfV    | 1                             | I                                          | 104         | 27266     |         |
| 17 | /?fbclid=lwAR1iFPNKnE51TxjV50   | 1                             | /blog/?fbclid=lwAR2MpghH_Gs0               | 4 1         | 1         |         |
|    |                                 |                               |                                            |             |           | 4.3     |
|    | + 🗏 - Conversions               | <ul> <li>Pageviews</li> </ul> | <ul> <li>Conversion Rate Per Po</li> </ul> | ost = ( )   | /         | Explore |