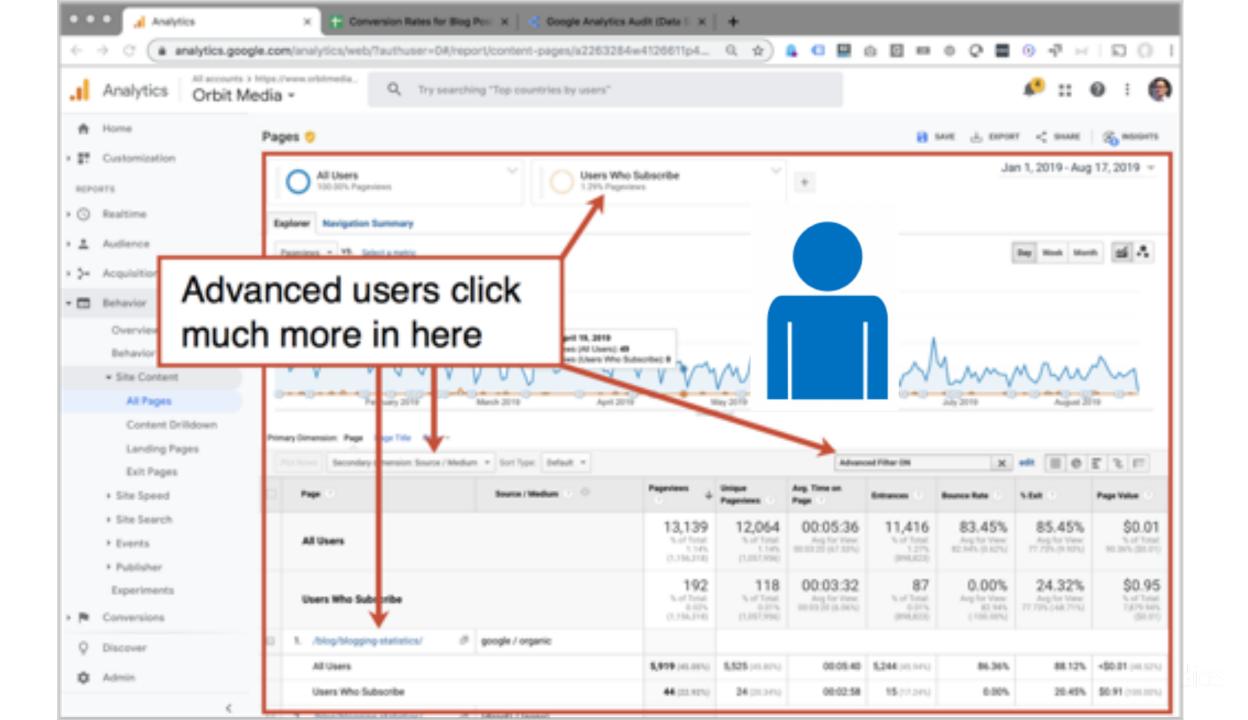

## Which blog posts are getting seen the most?

"We publish content. It's in a directory."

"We don't publish content"

## 3 Tips for top content (All Pages report)

- 1. Is everything on these pages up to date?
- 2. Could you enhance any of these with video?
- 3. Do these have good internal links and CTAs?

0:30 orbitmedia.com/blog/abc