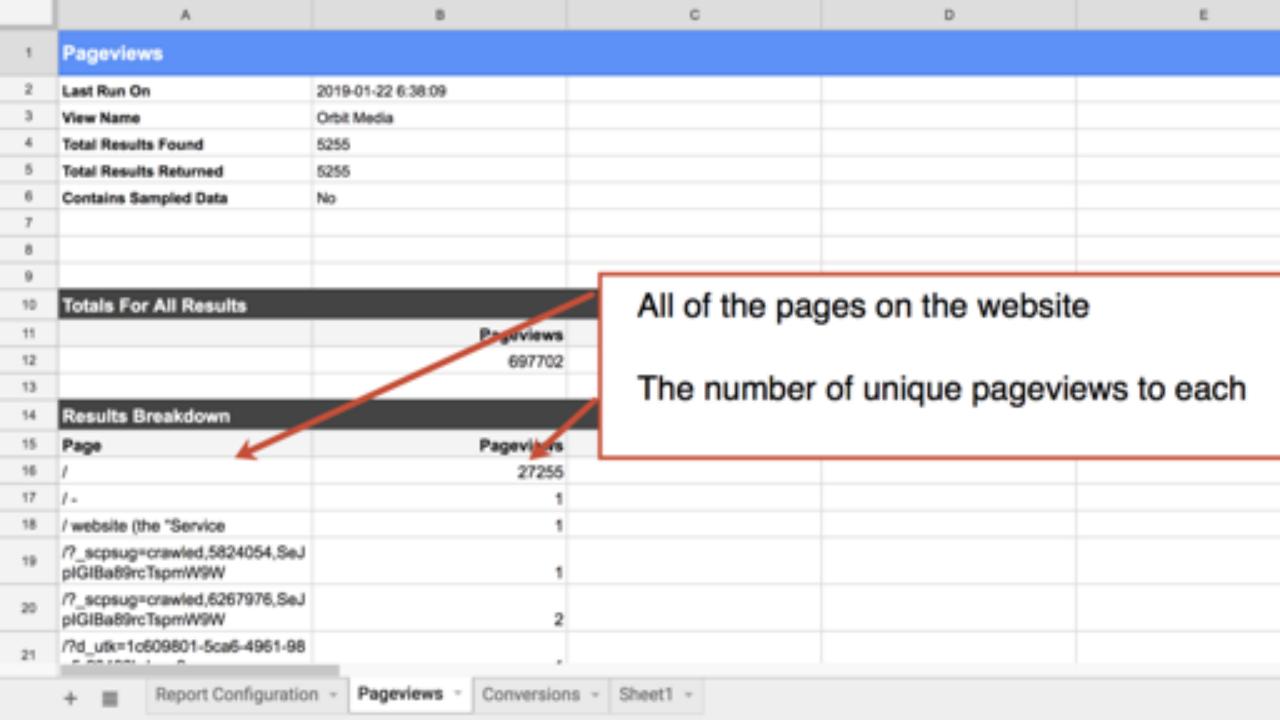

| fx |                                 |                               |                                            |             |           |         |
|----|---------------------------------|-------------------------------|--------------------------------------------|-------------|-----------|---------|
|    | A                               | в с                           | D                                          | E           | F         | G       |
| 1  |                                 |                               |                                            |             |           |         |
| 2  | Page                            | Pageviews                     | Converting Page                            | Conversions | Pageviews |         |
| 3  | 1                               | 27266                         | /blog/blogging-statistics/                 | 100         | 1         |         |
| 4  | 1-                              | 1                             | /about/careers/employment-appl             | 1 22        | 103       |         |
| 5  | / website (the "Service         | 1                             | /?fbclid=lwAR17_OPsXjvv_Shn\               | . 1         | 1         |         |
| 6  | /?_scpsug=crawled,5824054,SeJj  | 1                             | /blog/                                     | 425         | 12885     |         |
| 7  | /?_scpsug=crawled,6267976,SeJj  | 2                             | /blog/author/andycrestodina/               | 3           | 92        |         |
| 8  | /?d_utk=1c609801-5ca6-4961-984  | 1                             | /blog/author-websites/                     | 3           | 280       |         |
| 9  | /?fbclid=lwAR0-ynCMQndM4tVlp(   | . 1                           | /about/content-chemistry/                  | 16          | 1667      |         |
| 10 | /?fbclid=lwAR02dOYct2pmWM3C     | 1                             | /about/chicago-cause/                      | 1           | 937       |         |
| 11 | /?fbclid=lwAR05nmmBK6UbGnnll    | 2                             | /blog/blogger-trends/                      | 5           | 618       |         |
| 12 | /?fbclid=lwAR0LBkdjaZYZUm3N0    | 1                             | /about/b-corp/                             | 2           | 388       |         |
| 13 | /?fbclid=lwAR0SWNzX2xFdyevlys   | 1                             | /association-web-design/                   | 1           | 318       |         |
| 14 | /?fbclid=lwAR17_OPsXjvv_ShnW    | 1                             | /bank-website-design/                      | 1           | 828       |         |
| 15 | /?fbclid=lwAR1Ax5a8XJVzVawkz: 1 |                               | /blog-newsletter-thank-you-page            | 4 1         | 982       |         |
| 16 | /?fbclid=lwAR1eL_QAkCqd8HDfV    | 1                             | I                                          | 104         | 27266     |         |
| 17 | /?fbclid=lwAR1iFPNKnE51TxjV50   | 1                             | /blog/?fbclid=lwAR2MpghH_Gs0               | 4 1         | 1         |         |
|    |                                 |                               |                                            |             |           | 4.3     |
|    | + 🗏 - Conversions               | <ul> <li>Pageviews</li> </ul> | <ul> <li>Conversion Rate Per Po</li> </ul> | ost = ( )   | /         | Explore |