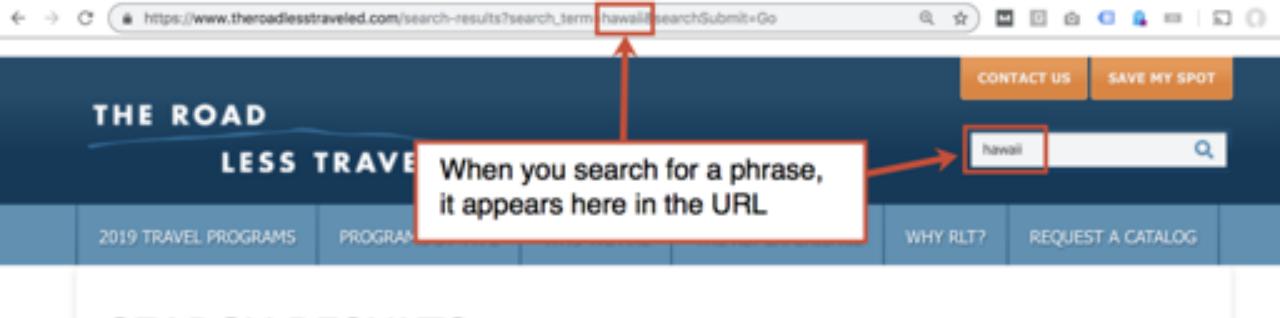

# They're Searching For It On Your Site

"I have a search tool on my website!"

"My site doesn't have a search box…"