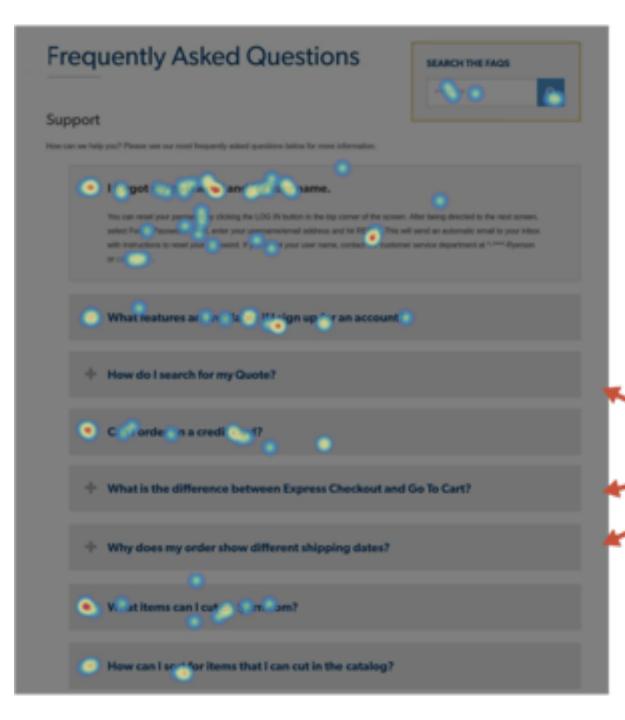

# How are they using this FAQ page?

"Our FAQ page has clickable questions."

"Our FAQ page is just a tall page of text."

How frequently are these FAQ questions asked?

### Frequently Asked Questions SEARCH THE FAQS Support How can see help you? Please use our road frequently asked questions below for more information. You can result your parents: In closing the LOG IN button in the top corner of the screen. After being directed to the next screen. with instructions to receipted | secret F . . . If your user name, contact. What restures at A 12 Millian up 1 r an account + How do I search for my Quote? Conorde n a credi What is the difference between Express Checkout and Go To Cart? Why does my order show different shipping dates? Villat items can I cut in immom? How can I see for items that I can cut in the catalog?

People really do ask these questions!

No one really cares about these questions

#### Tips from your FAQ page heatmap

- 1. Move the top FAQs onto relevant pages
- 2. Reorder the questions, putting top Qs at the top
- 3. Remove the FAQs that aren't really frequently asked

15:15 orbitmedia.com/blog/abc