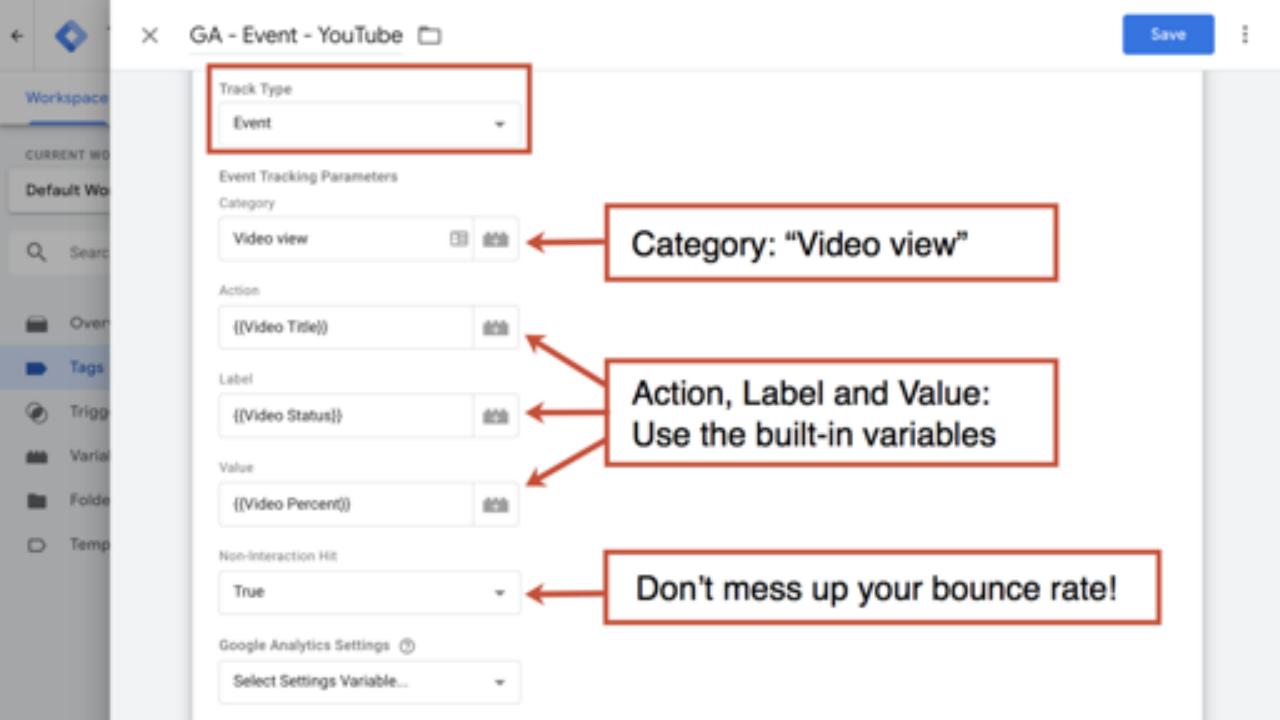

..."





BY ANDY CRESTODINA

SEO is slow. It can take years to build up the authority of a domain and the rankings of pages. Search-engine optimization is the slowest form of marketing I know. It really is.

But there's one big shortout.

This post is a step-by-step guide to improving your Google-rankings quickly. It's the only fast SEO tactic that I know of. If you've never done it before, there may be huge apportunities to improve your Google nankings. The key is in your Analytics.



Embedded YouTube video

Update: Since this video, Google Analytics changed the name of the "Search Engine Optimization" report. The "Queries" data is now under Acquisition > Search Console >





#### SHIRT HAPPENS





























Preview





Submit





GTM-KK4SZJ

Workspace Changes: 0









| × | GA |   | Name                                 | Type          | Folder 🕈         | Filter                                                                                 |     |
|---|----|---|--------------------------------------|---------------|------------------|----------------------------------------------------------------------------------------|-----|
|   | П  | 0 | All DOM Ready Events                 | DOM Ready     | Unfiled items    | -                                                                                      | (i) |
|   |    | 0 | All Pages                            | Page View     | -                | -                                                                                      |     |
|   | ш  | 0 | Call Click Trigger                   | Just L