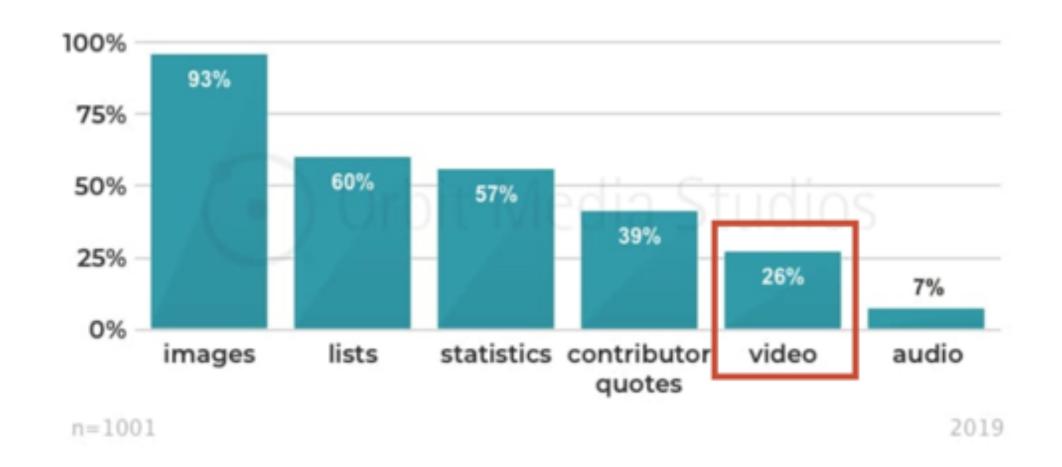

## Bloggers who report "strong results" by content format

source: 2019 Blogging Survey

## The typical blog post includes the following elements

source: 2019 Blogging Survey