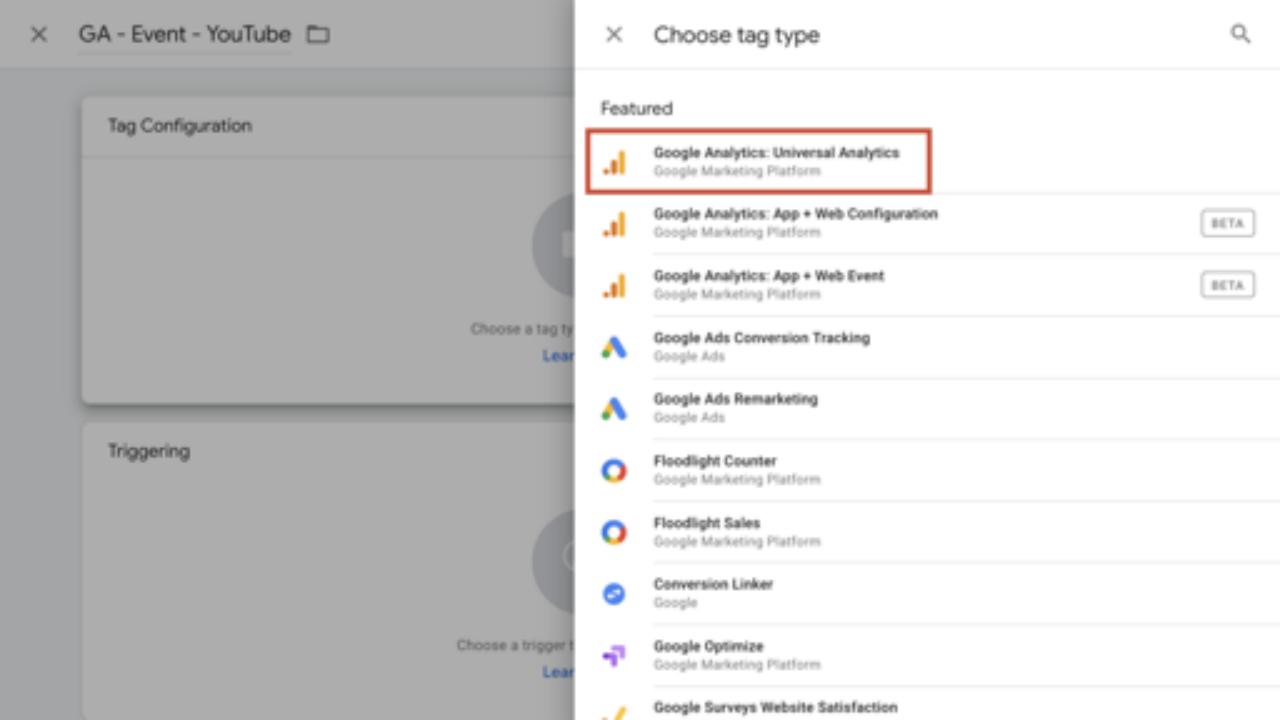

eo..."





BY ANDY CRESTODINA

SEO is slow. It can take years to build up the authority of a domain and the rankings of pages. Search-engine optimization is the slowest form of marketing I know. It really is.

But there's one big shortout.

This post is a step-by-step guide to improving your Google-rankings quickly. It's the only fast SEO tactic that I know of. If you've never done it before, there may be huge apportunities to improve your Google nankings. The key is in your Analytics.



Embedded YouTube video

Update: Since this video, Google Analytics changed the name of the "Search Engine Optimization" report. The "Queries" data is now under Acquisition > Search Console >





#### SHIRT HAPPENS





























Preview





Submit





GTM-KK4SZJ

Workspace Changes: 0









| × | GA |   | Name                                 | Type          | Folder 🕈         | Filter                                                                                 |     |
|---|----|---|--------------------------------------|---------------|------------------|----------------------------------------------------------------------------------------|-----|
|   | П  | 0 | All DOM Ready Events                 | DOM Ready     | Unfiled items    | -                                                                                      | (i) |
|   |    | 0 | All Pages                            | Page View     | -                | -                                                                                      |     |
|   | ш  | 0 | Call Click Trigger                   | Just