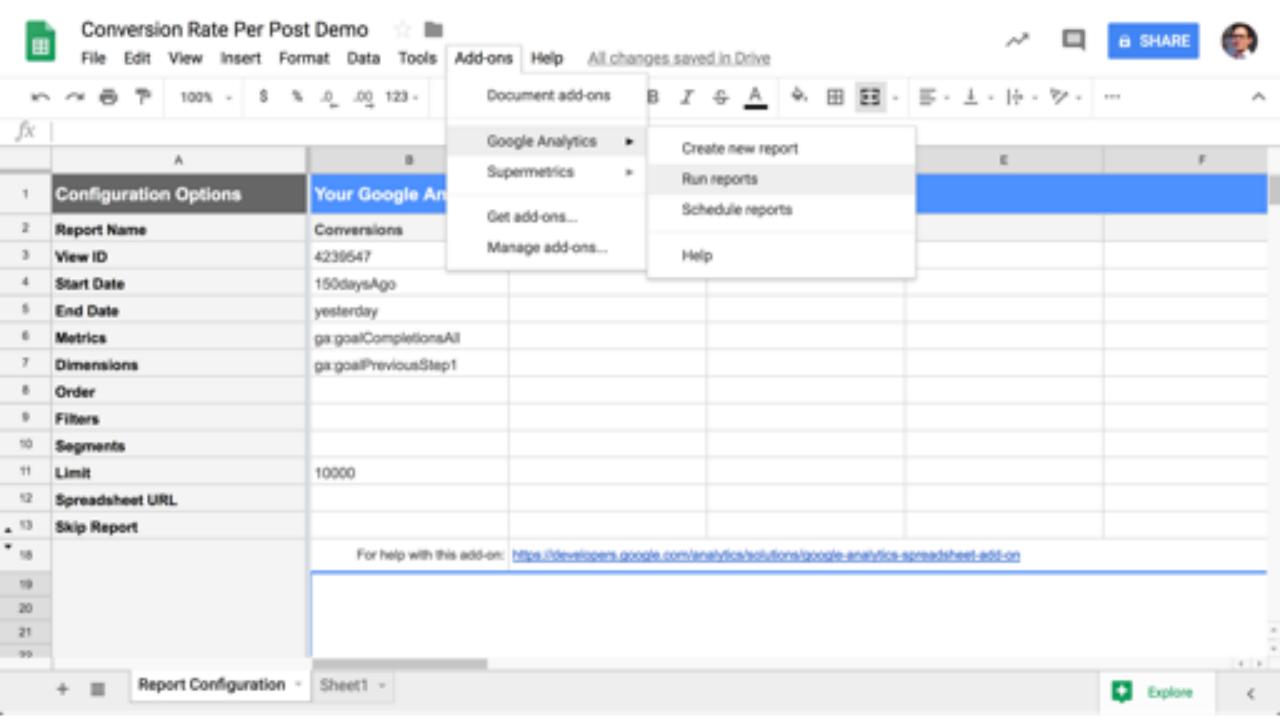

/blog/remove-from-your-site/

/blog/increase-conversion-rate/

/blog/email-into-high-ranking-articles/

/blog/neuromarketing-web-design/

/blog/writing-headlines/

|    | A                                                                              | В                      | С | D | E |
|----|--------------------------------------------------------------------------------|------------------------|---|---|---|
| 1  | Conversions                                                                    |                        |   |   |   |
| 2  | Last Run On                                                                    | 2019-01-22 6:10:24     |   |   |   |
| 3  | View Name                                                                      | Orbit Media            |   |   |   |
| 4  | Total Results Found                                                            | 419                    |   |   |   |
| 5  | Total Results Returned                                                         | 419                    |   |   |   |
| 6  | Contains Sampled Data                                                          | No                     |   |   |   |
| 7  |                                                                                |                        |   |   |   |
| 8  |                                                                                |                        |   |   |   |
| 9  |                                                                                |                        |   |   |   |
| 10 | Totals For All Results                                                         |                        |   |   |   |
| 11 |                                                                                | Goal Completions       |   |   |   |
| 12 |                                                                                | 3240                   |   |   |   |
| 13 |                                                                                |                        |   |   |   |
| 14 | Results Breakdown                                                              |                        |   |   |   |
| 15 | Goal Previous Step - 1                                                         | Goal Completions       |   |   |   |
| 16 | (entrance)                                                                     | 331                    |   |   |   |
| 17 | (not set)                                                                      | 0                      |   |   |   |
| 18 | /                                                                              | 103                    |   |   |   |
| 19 | /?fbclid=lwAR17_OPsXjvv_ShrW<br>cpW7bbrdyhfTCdWFRLTyM3yTn<br>hlHtuRObnLsOT_hck | 1                      |   |   |   |
| 20 | /?s=2010                                                                       | 0                      |   |   |   |
| 21 | /?s=2010\                                                                      | 0                      |   |   |   |
|    | +   Report Configuration                                                       | Conversions - Sheet1 - |   |   |   |