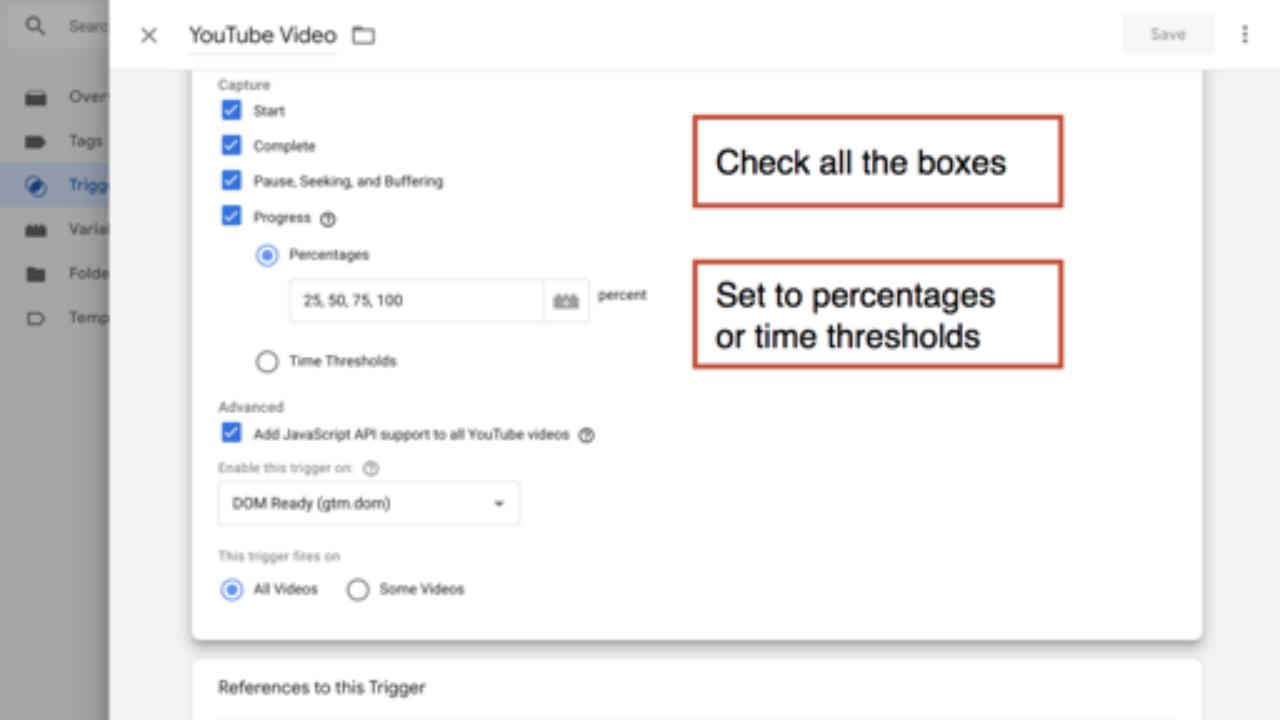

## 5 Questions to ask your video play event reports

- 1. Where do videos perform best? On-site or YouTube?
- 2. Could other high-bounce/low time-on-page pages use videos?
- 3. Could we improve the play-rate? (better thumbs)

19:45 orbitmedia.com/blog/abc