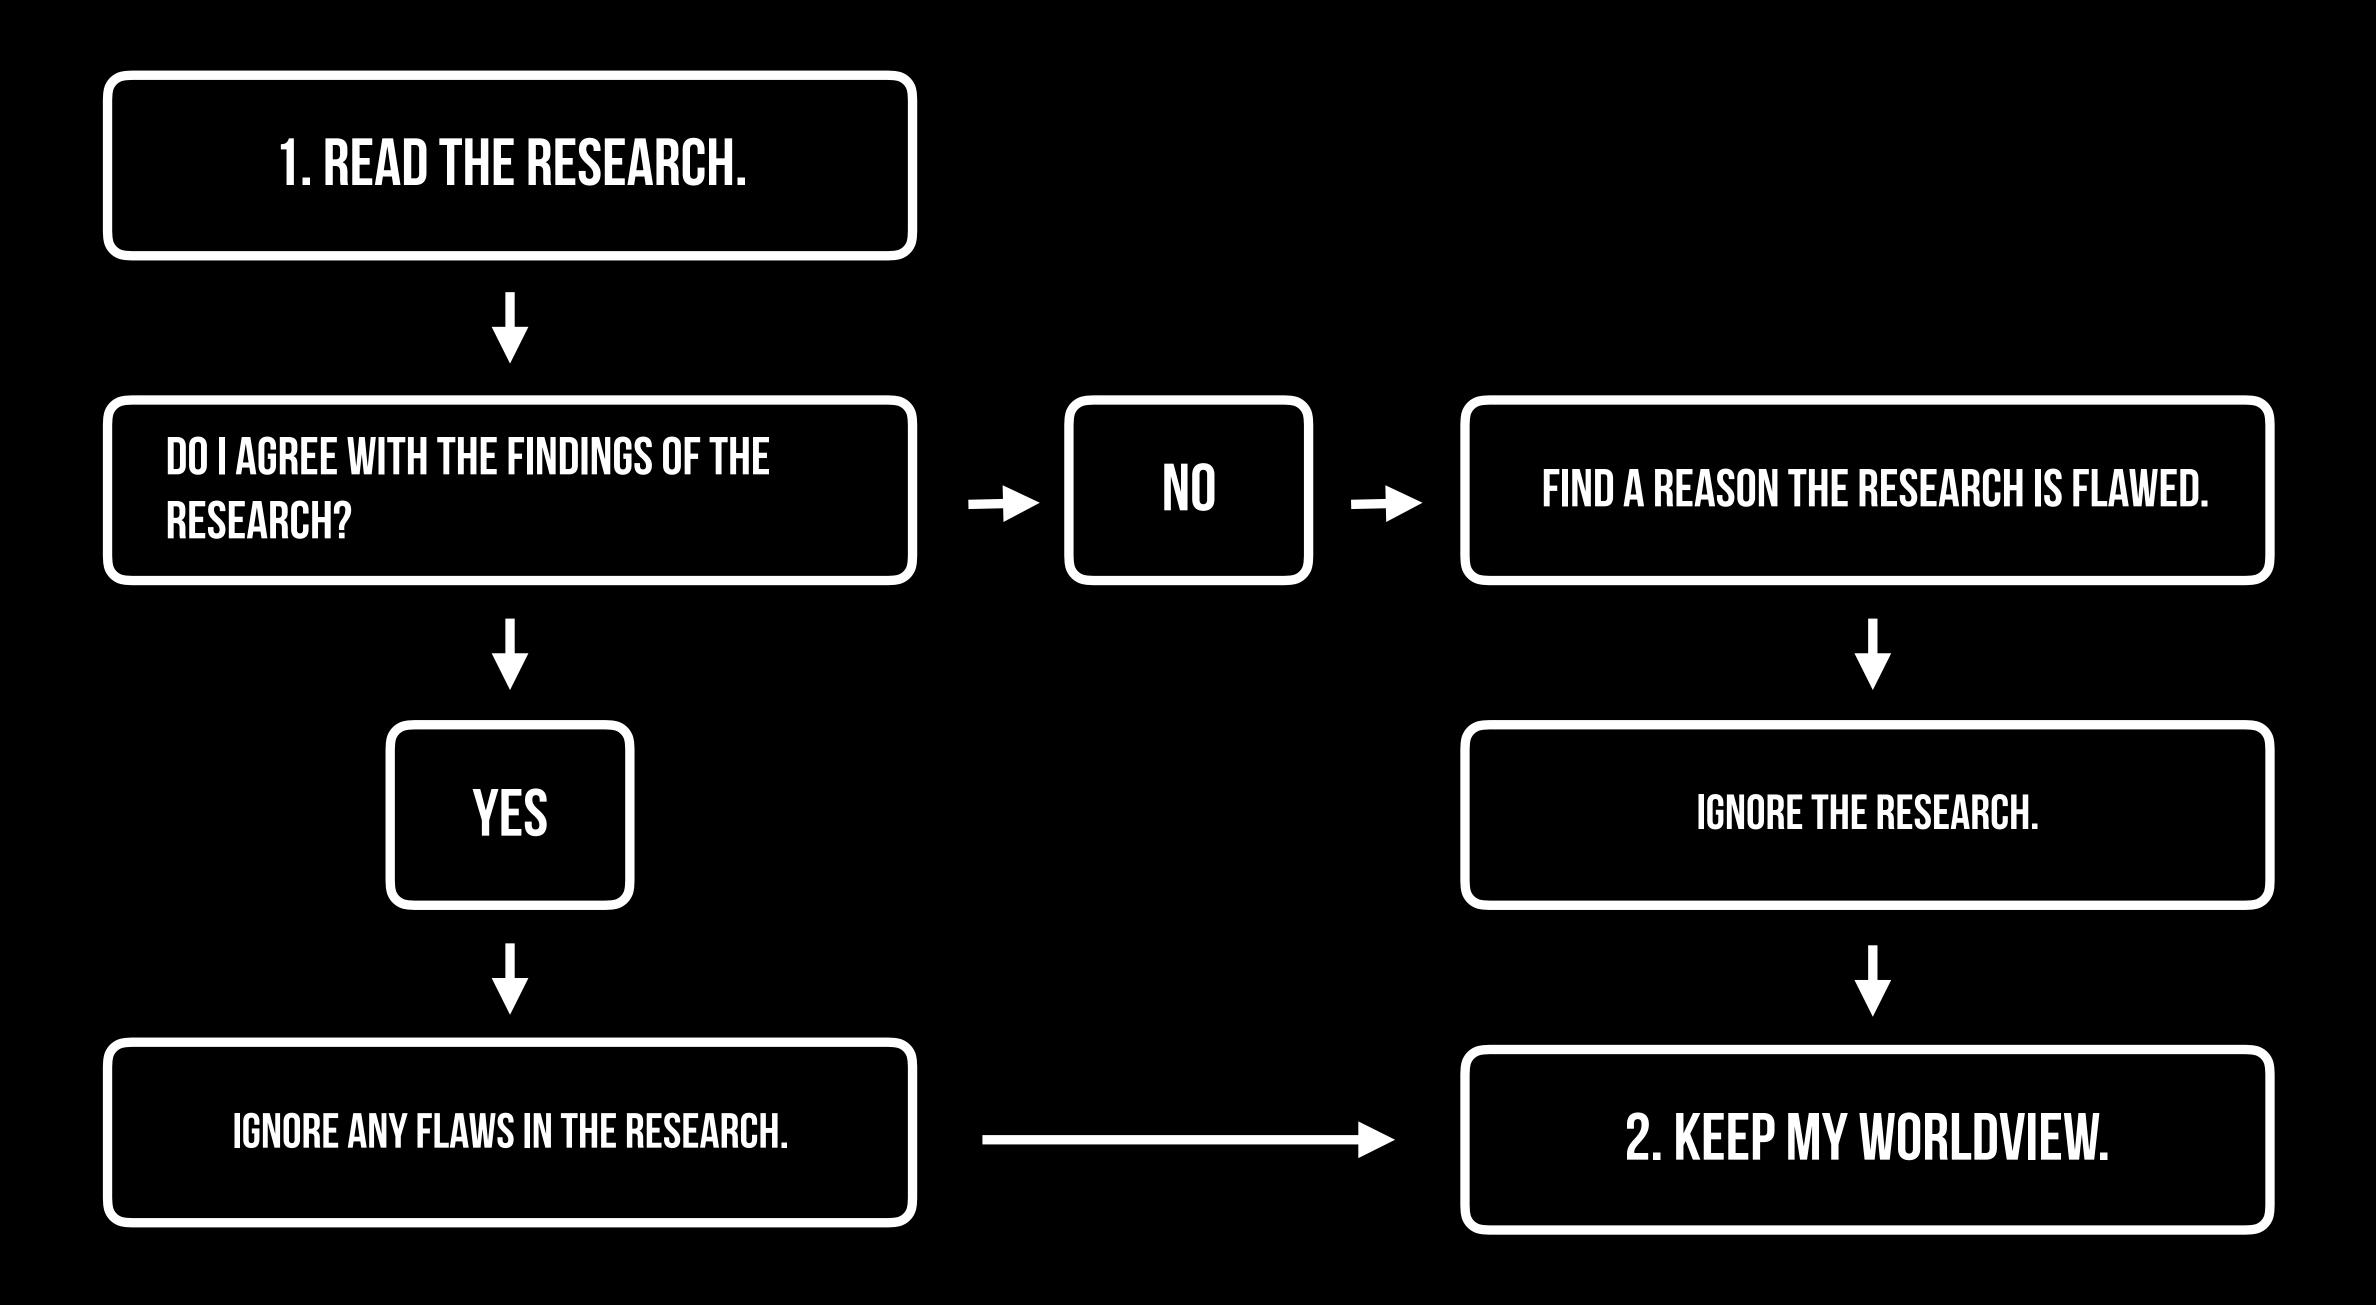

| Request a Quote (Goal 7 Completions)     | Request a Quote (Goal 7 Conversion Rate) |
|-----------------------|------------------------------------------------|------------------------------------------------|------------------------------------------|------------------------------------------|
|                       | <b>9,393</b><br>% of Total: 5.37%<br>(174,898) | <b>6,624</b><br>% of Total: 4.52%<br>(146,661) | <b>625</b><br>% of Total: 14.01% (4,461) | 6.65%<br>Avg for View: 2.55% (160.87%)   |
| 1. important campaign | 9,393 (5.37%)                                  | <b>6,624</b> (4.37%)                           | 625 (14.01%)                             | 6.65%                                    |





STEP 2: GET NEW INSIGHT.

## GONERMATION BIAS GYGLE





























## Week One



Week One Week Two Week Three Week Four



## Week One



Current conversion rate:

2%

Desired relative lift:

Target significance level:

Total sample (users):

Users per day:

Test duration:

Current conversion rate: 2%

Desired relative lift: 10%

Target significance level: 95%

Total sample (users): 156,800

Users per day: 50

Test duration:

Current conversion rate: 2%

Desired relative lift: 10%

Target significance level: 95%

Total sample (users): 156,800

Users per day: 50

Test duration: 3,136 days (8.5 years)



https://unbounce.com/ab-test-duration-calculator/

## CAN YOU TORTURE QUALITATIVE DATA?

## WOULDN'T YOU AGREE THAT THIS IS A USEFUL FEATURE?

## CAN YOU TELL US WHY YOU LOVE OUR PRODUCT?



## TORTURING DATA IS A DANGEROUS PITF