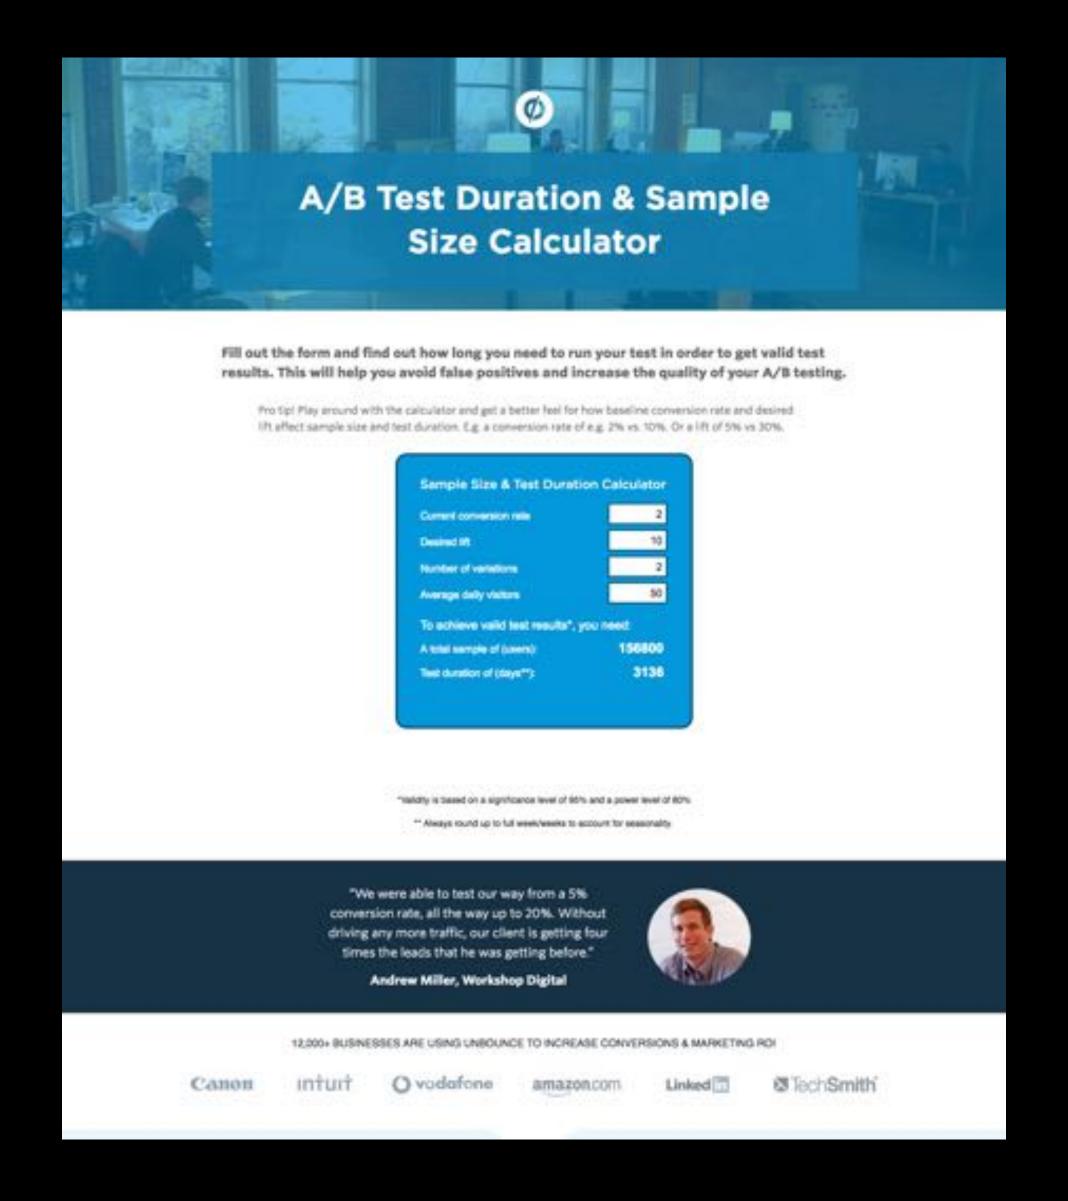

## Week One

Current conversion rate:

2%

Desired relative lift:

Target significance level:

Total sample (users):

Users per day:

Test duration:

Current conversion rate: 2%

Desired relative lift: 10%

Target significance level: 95%

Total sample (users): 156,800

Users per day: 50

Test duration:

Current conversion rate: 2%

Desired relative lift: 10%

Target significance level: 95%

Total sample (users): 156,800

Users per day: 50

Test duration: 3,136 days (8.5 years)

https://unbounce.com/ab-test-duration-calculator/