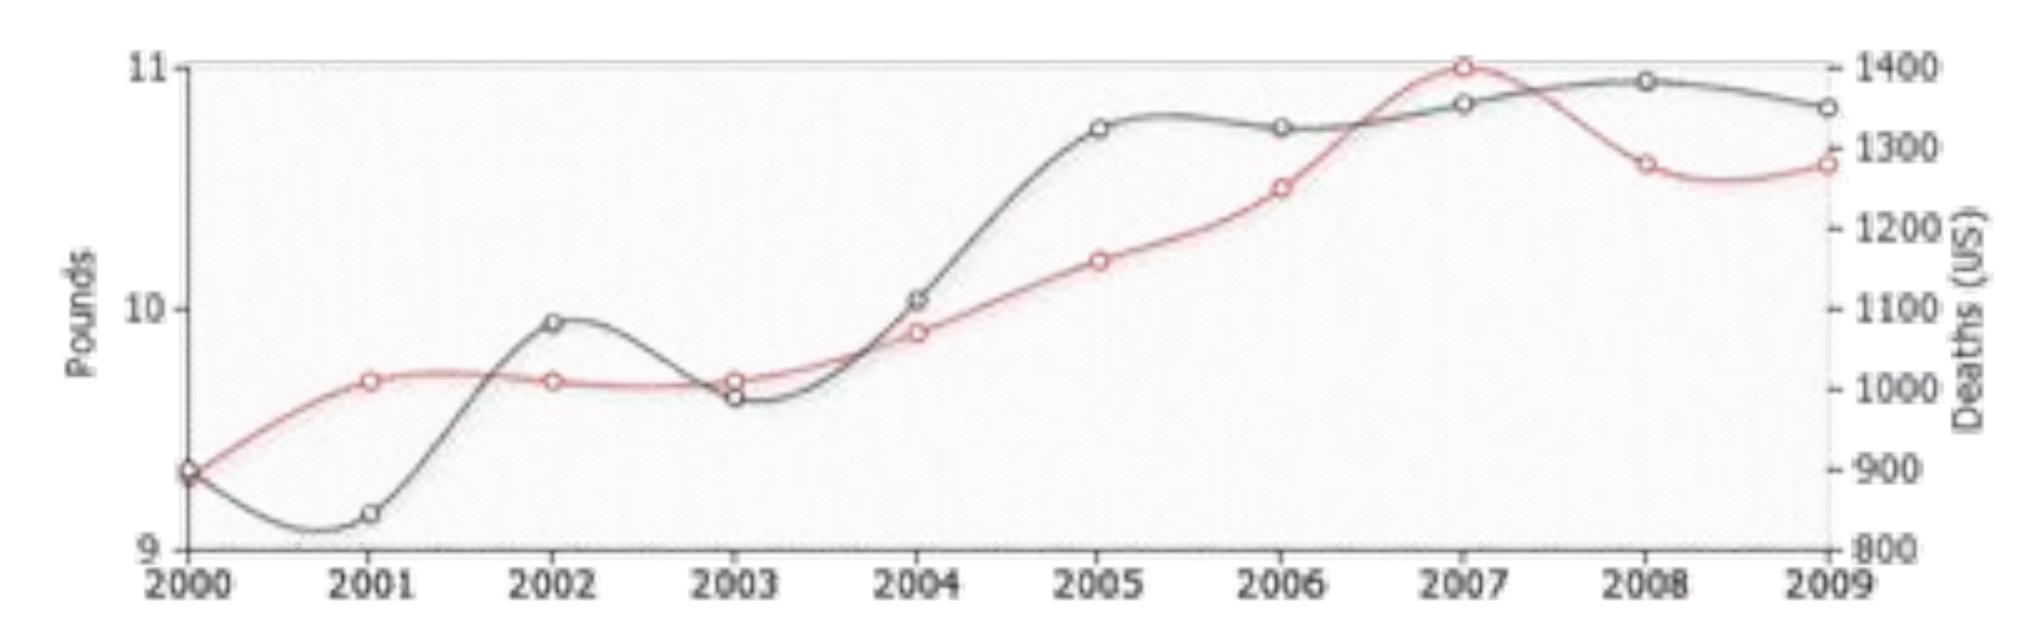

### **CORRELATES WITH**

**CORRELATES WITH** 

### NUMBER OF PEOPLE WHO DIED BY BECOMING TANGLED IN THEIR BEDSHEETS

**CORRELATES WITH** 

### PEOPLE WHO DIED BY FALLING DOWN THE STAIRS

**CORRELATES WITH** 

### NUMBER OF PEOPLE WHO DIED BY DROWNING WHILE IN NATURAL WATER.

### PER CAPITA CONSUMPTION OF SWISS CHEESE

**CORRELATES WITH** 

### NUMBER OF PEOPLE WHO DIED BY DROWNING WHILE IN NATURAL WATER

### CORRELATION DOES NOT EQUAL

|   | Campaign 7            | Sessions 3                              | Users 2                                 | Request a Quote (Goal 7<br>Completions) | Request a Quote (Goal 7 Conversion<br>Rate) |
|---|-----------------------|-----------------------------------------|-----------------------------------------|-----------------------------------------|---------------------------------------------|
|   |                       | 9,393<br>% of Total: 5.37%<br>(174,898) | 6,624<br>% of Total: 4.52%<br>(146,661) | 625<br>% of Total: 14.01% (4,461)       | 6.65%<br>Avg for View: 2.55% (160.87%)      |
| 0 | 1. important campaign | 9,393 (5.37%)                           | 6,624 (4.37%)                           | 625 (14.01%)                            | 6.65%                                       |