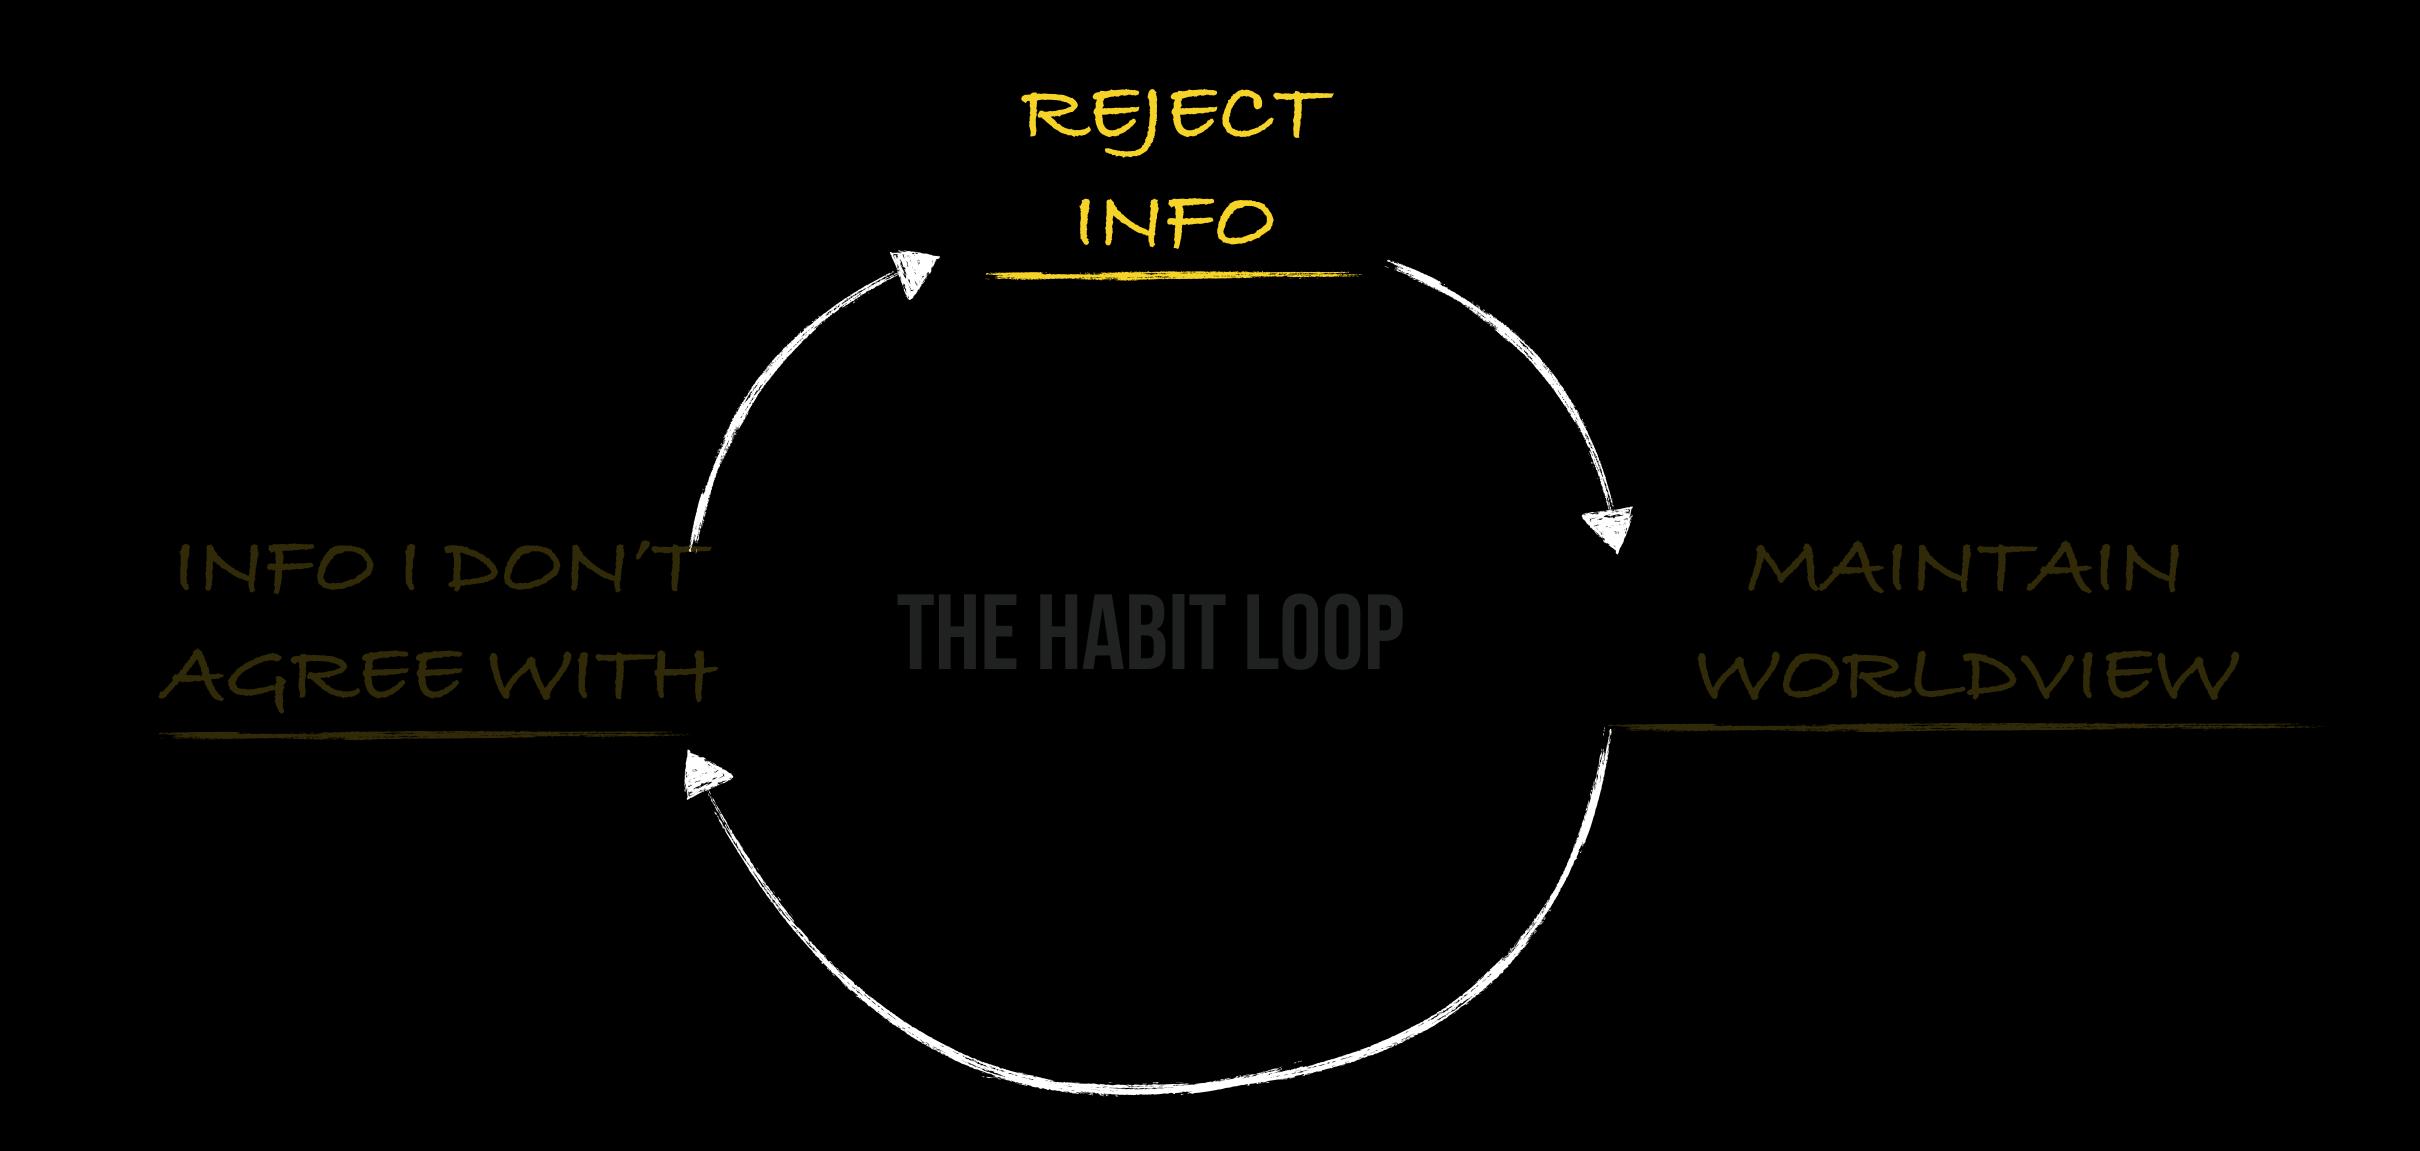

# THE CONFIRMATION BIAS CYCLE

#### THE HABIT LOOP

## SEARCH FOR & RECALL INFORMATION IN WAYS THAT CONFIRM OUR EXISTING BELIEFS, HYPOTHESES & EXPECTATIONS

ACCEPT EVIDENCE WE AGREE WITH AT FACE VALUE

DISMISS INFORMATION WE DON'T AGREE WITH - UNLESS THE EVIDENCE IS OVERWHELMING

### ACCEPT EVIDENCE WE AGREE WITH AT FACE VALUE

DISMISS INFORMATION WE DON'T AGREE WITH - UNLESS THE EVIDENCE IS OVERWHELMING