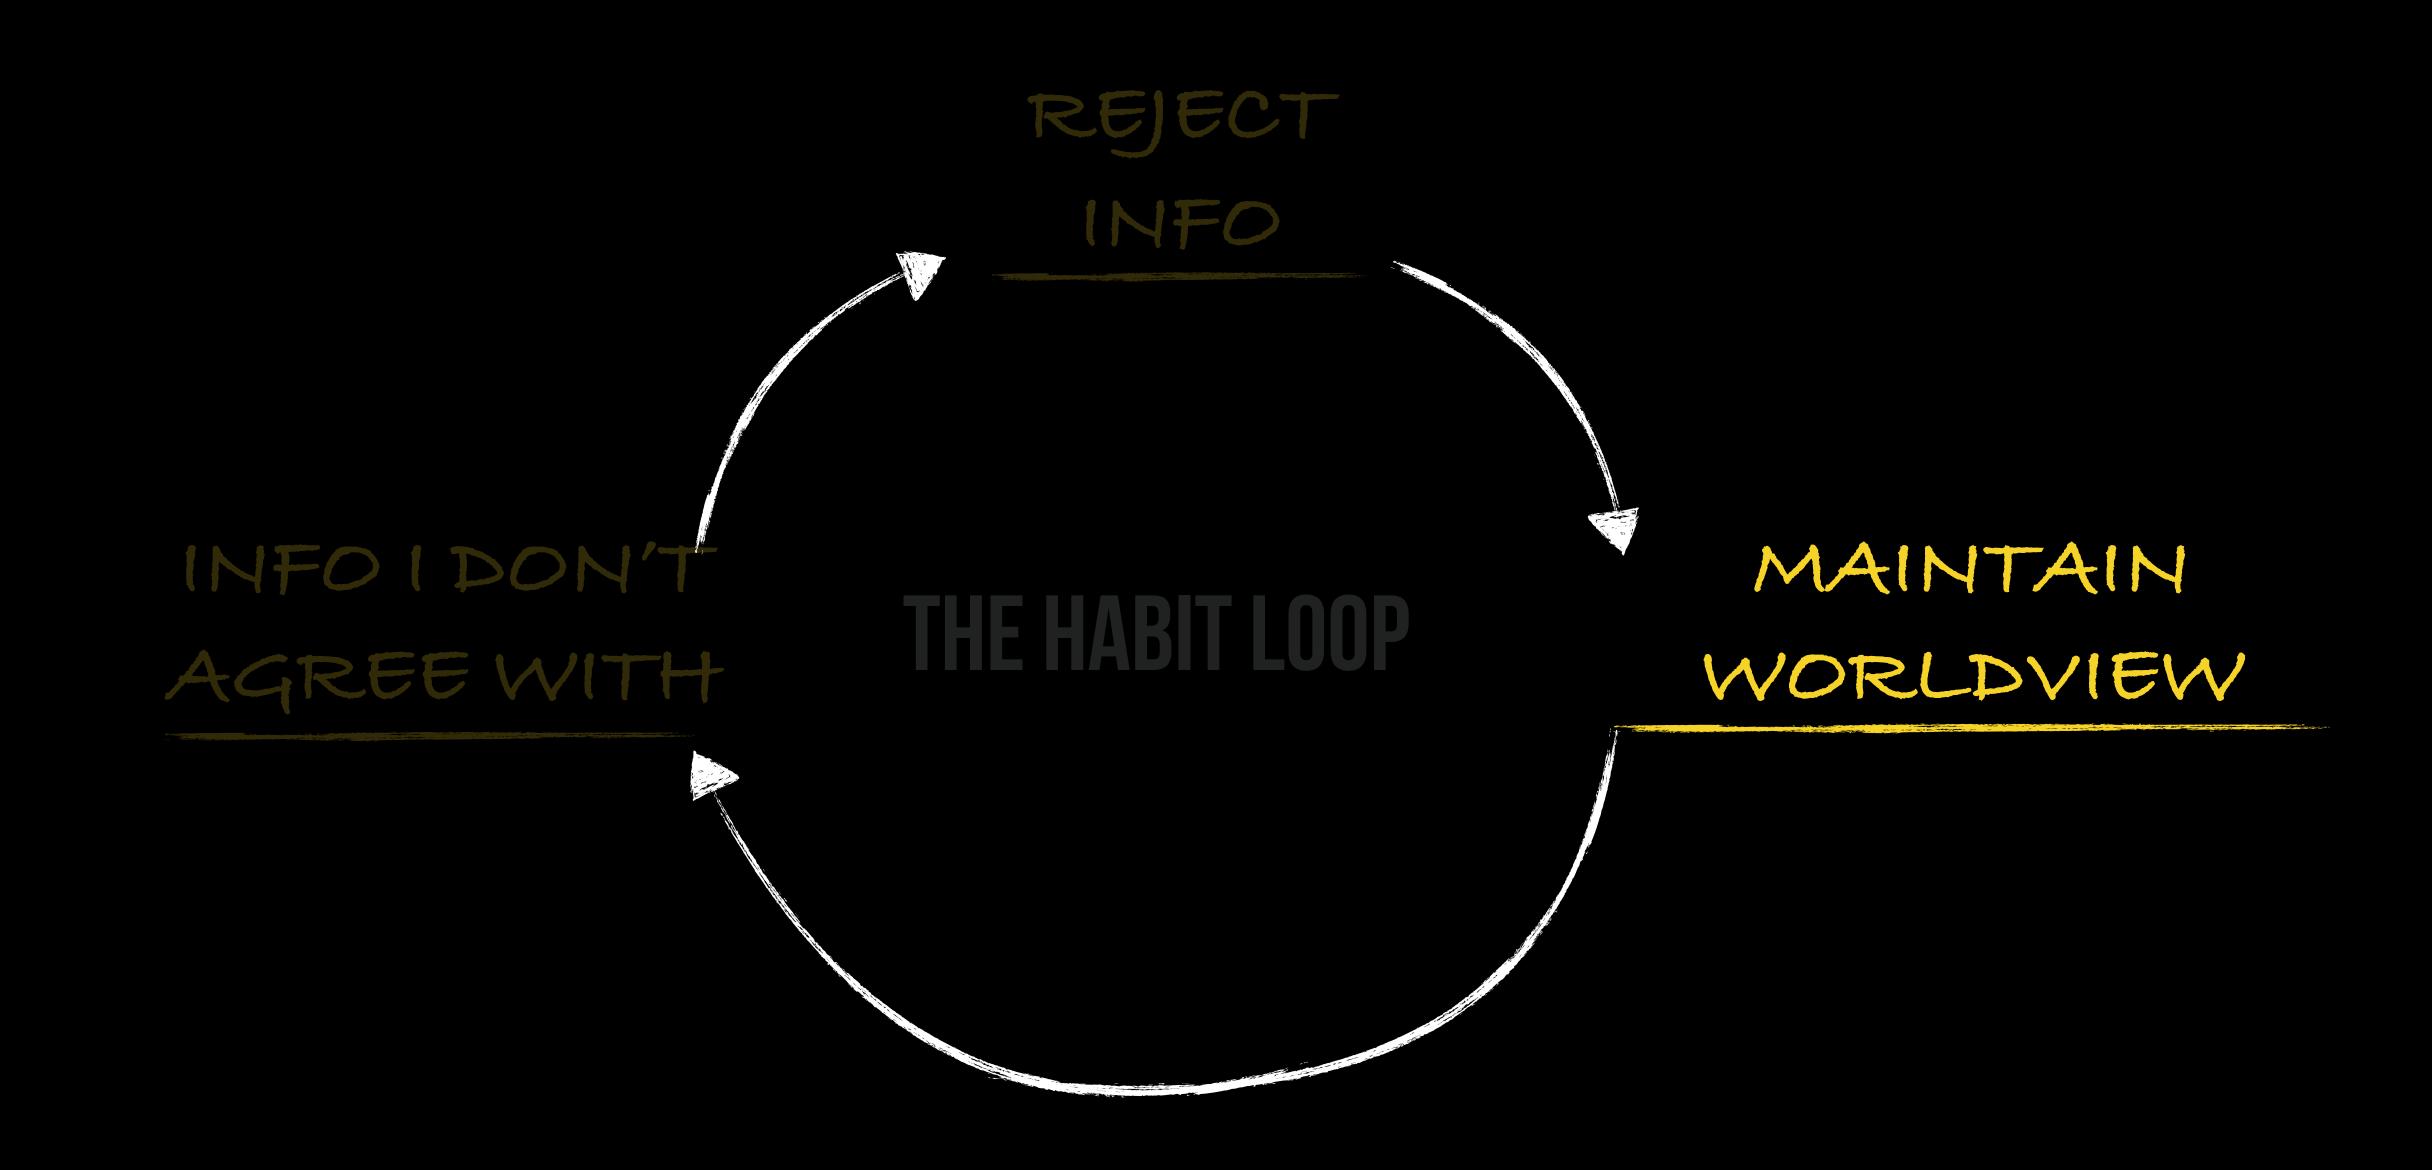

# THE CONFIRMATION BIAS CYCLE

#### THE HABIT LOOP

## SEARCH FOR & RECALL INFORMATION IN WAYS THAT CONFIRM OUR EXISTING BELIEFS, HYPOTHESES & EXPECTATIONS

ACCEPT EVIDENCE WE AGREE WITH AT FACE VALUE

DISMISS INFORMATION WE DON'T AGREE WITH - UNLESS THE EVIDENCE IS OVERWHELMING

### ACCEPT EVIDENCE WE AGREE WITH AT FACE VALUE

DISMISS INFORMATION WE DON'T AGREE WITH - UNLESS THE EVIDENCE IS OVERWHELMING