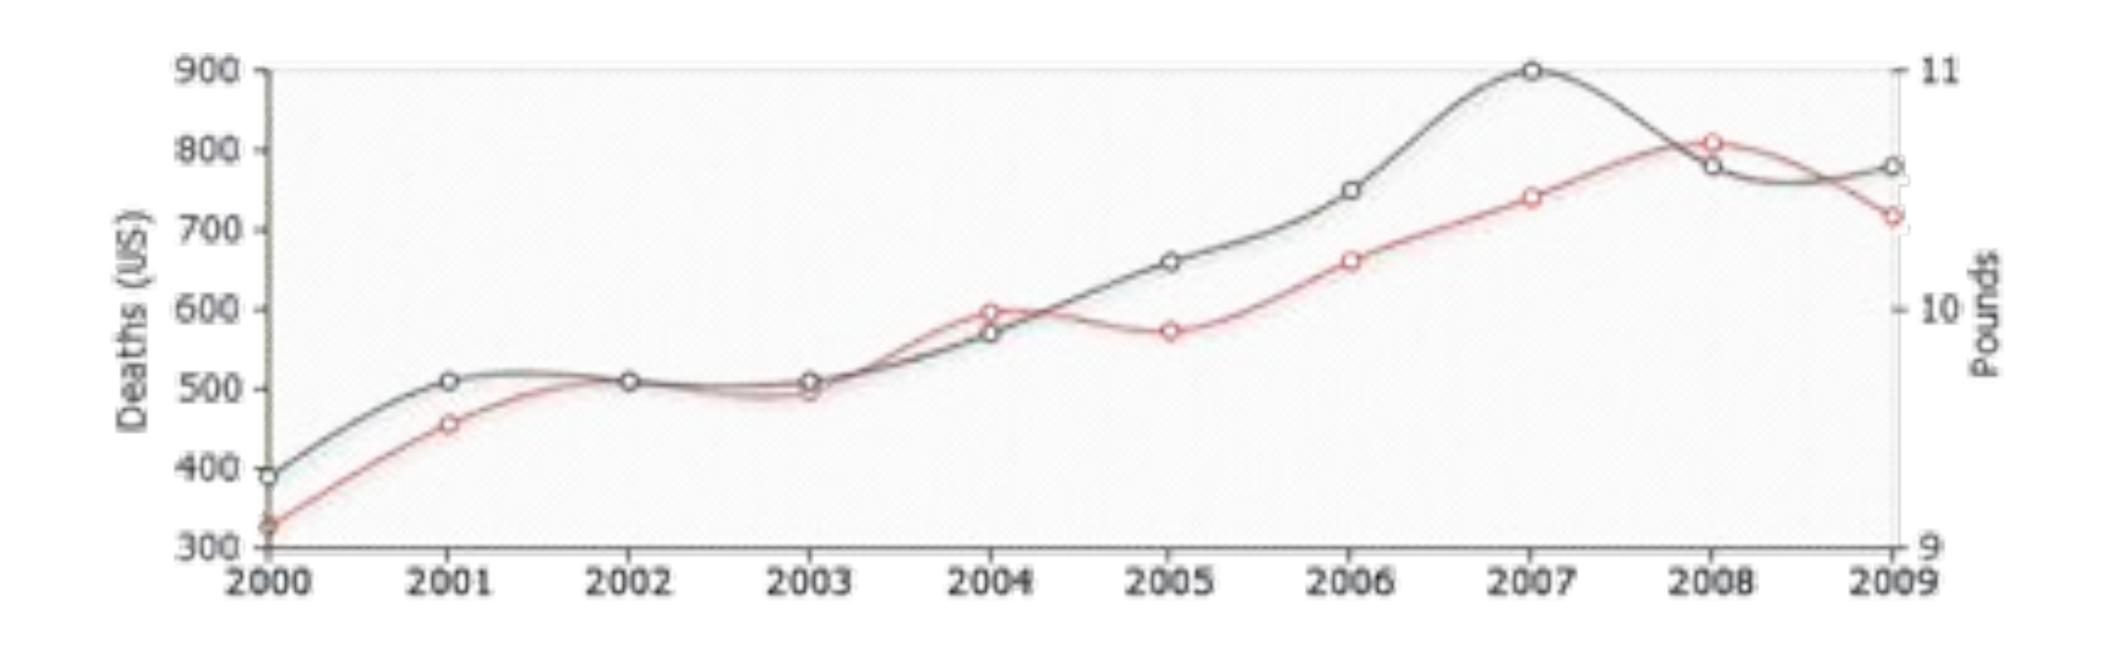

## TORTURING DATA

## IF YOU TORTURE THE DATA LONG ENOUGH, IT WILL CONFESS TO ANYTHING.

- RONALD COASE -

### **CORRELATES WITH**

**CORRELATES WITH** 

### NUMBER OF PEOPLE WHO DIED BY BECOMING TANGLED IN THEIR BEDSHEETS

**CORRELATES WITH** 

### PEOPLE WHO DIED BY FALLING DOWN THE STAIRS

**CORRELATES WITH** 

### NUMBER OF PEOPLE WHO DIED BY DROWNING WHILE IN NATURAL WATER.

### PER CAPITA CONSUMPTION OF SWISS CHEESE

**CORRELATES WITH** 

### NUMBER OF PEOPLE WHO DIED BY DROWNING WHILE IN NATURAL WATER

### CORRELATION DOES NOT EQUAL

|   | Campaign 7            | Sessions 3                              | Users 2                                 | Request a Quote (Goal 7<br>Completions) | Request a Quote (Goal 7 Conversion<br>Rate) |
|---|-----------------------|-----------------------------------------|-----------------------------------------|-----------------------------------------|---------------------------------------------|
|   |                       | 9,393<br>% of Total: 5.37%<br>(174,898) | 6,624<br>% of Total: 4.52%<br>(146,661) | 625<br>% of Total: 14.01% (4,461)       | 6.65%<br>Avg for View: 2.55% (160.87%)      |
| 0 | 1. important campaign | 9,393 (5.37%)                           | 6,624 (4.37%)                           | 625 (14.01%)                            | 6.65%                                       |