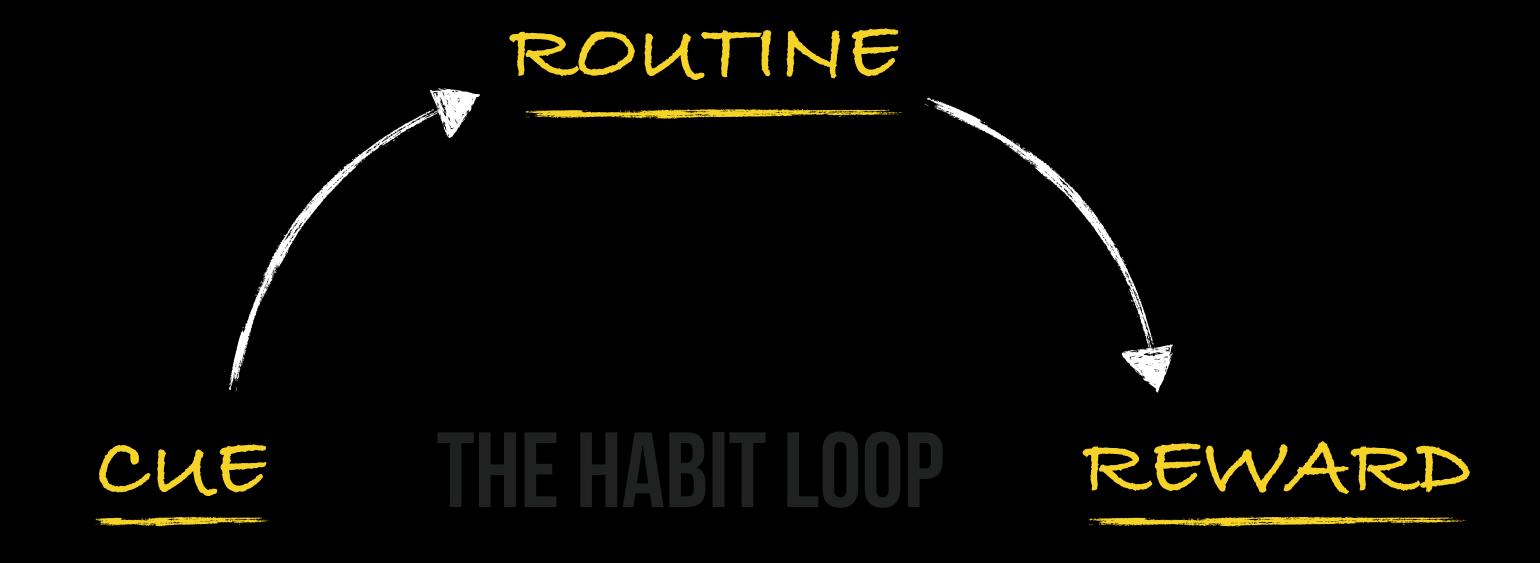

ing the trial?

Nope! You will only be billed after your 30-day trial if you choose not to cancel. We'll send an e-mail reminder near the end of the trial.

#### Can I cancel during my trial?

Certainly! You can cancel at any time, just go to your account dashboard and click "Manage Account".

#### Can I change plans?

Of course! You can change plans or switch between monthly/annual billing via your account dashboard.

#### A: BULLETS BASED ON MARKETER'S LOGIC

#### **B: BULLETS BASED ON CUSTOMER INSIGHT**

- **✓** 2 FULL BUSINESS CYCLES
- **✓** 867 ACCOUNT SIGNUPS
- **✓** 95% SIGNIFICANCE LEVEL



11% INCREASE IN SIGN UPS

## CHALLENGE

### YOUR BELIEFS

### 

## 

# THE CONFIRMATION BIAS CYCLE





#### THE POWER OF HABIT - CHARLES DUHIGG



#### THE HABIT LOOP

#### CUE THE HABIT LO











FEEL TIRED

THE HABIT LOOP

FEEL AWAKE







FEEL TIRED

THE HABIT LOOP

FEEL AWAKE

















#### ACCEPTINFO ATFACE VALUE



#### ACCEPTINFO ATFACE VALUE



#### ACCEPTINFO ATFACE VALUE



#### 1 COULD BE WRONG/ DO RESEARCH



#### 1 COULD BE WRONG/ DO RESEARCH



#### 1 COULD BE WRONG/ DO RESEARCH











#### ACCEPT THE FACT THAT YOU COULD BE WRONG



ER, AND ER AND ER AGAIN - BUT LESS AND LESS AND LESS



SEEK OUT A DIFFERENT PERSPECTIVE & CHALLENGE YOUR BELIEFS



BREAK THE CONFIRMATION BIAS CYCLE

## I SUFFER FROM CONFIRMATION BIAS - NO ONE CAN CONVINCE ME OTHERWISE...

### THANKYOU!!



## FEEL FREE TO REACH OUT MICHAEL.AAGAARD@UNBOUNCE.COM