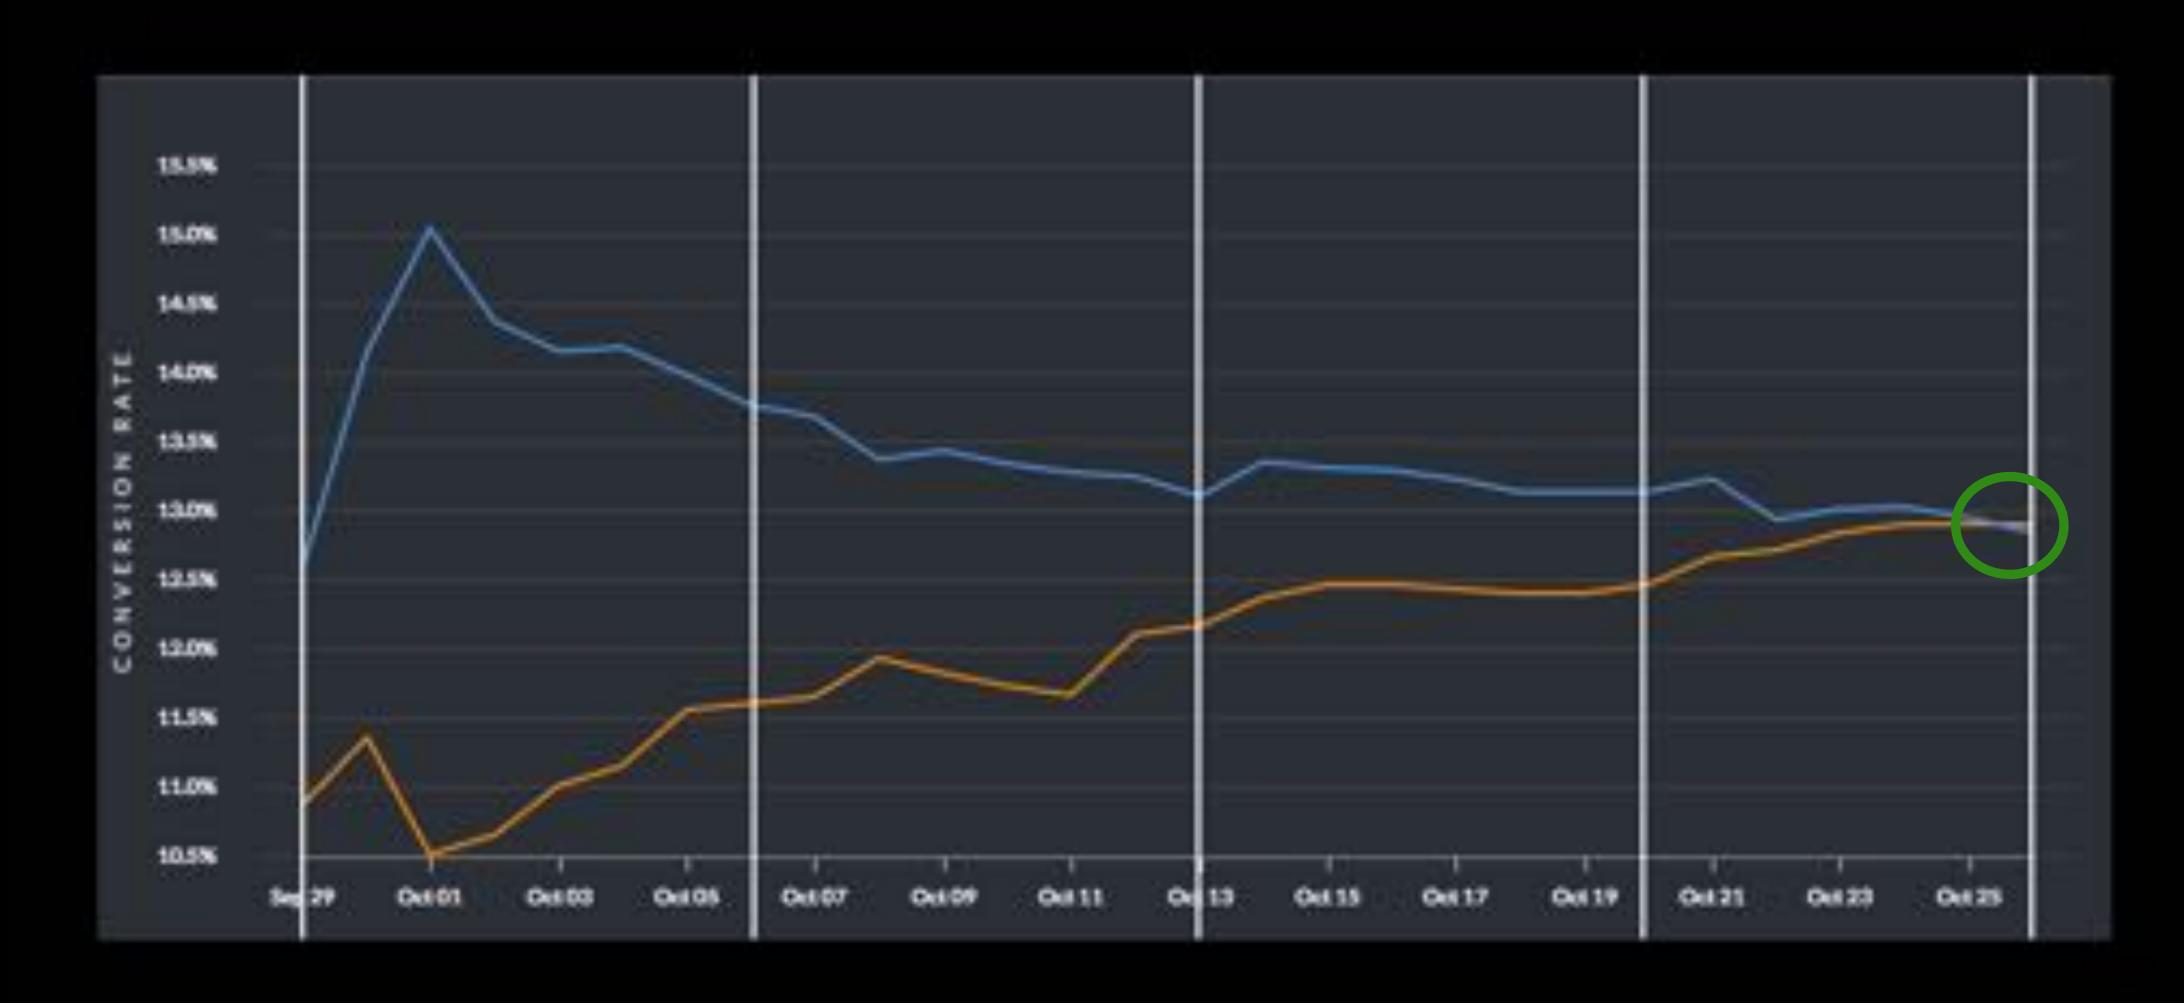

e (Goal 7 Conversion Rate) |
|-----------------------|------------------------------------------------|------------------------------------------------|------------------------------------------|------------------------------------------|
|                       | <b>9,393</b><br>% of Total: 5.37%<br>(174,898) | <b>6,624</b><br>% of Total: 4.52%<br>(146,661) | <b>625</b><br>% of Total: 14.01% (4,461) | 6.65%<br>Avg for View: 2.55% (160.87%)   |
| 1. important campaign | 9,393 (5.37%)                                  | <b>6,624</b> (4.37%)                           | 625 (14.01%)                             | 6.65%                                    |





STEP 2: GET NEW INSIGHT.

## GONERMATION BIAS GYGLE





























## Week One



Week One Week Two Week Three Week Four



## Week One



Current conversion rate:

2%

Desired relative lift:

Target significance level:

Total sample (users):

Users per day:

Test duration:

Current conversion rate: 2%

Desired relative lift: 10%

Target significance level: 95%

Total sample (users): 156,800

Users per day: 50

Test duration:

Current conversion rate: 2%

Desired relative lift: 10%

Target significance level: 95%

Total sample (users): 156,800

Users per day: 50

Test duration: 3,136 days (8.5 years)



https://unbounce.com/ab-test-duration-calculator/

## CAN YOU TORTURE QUALITATIVE DATA?

## WOULDN'T YOU AGREE THAT THIS IS A USEFUL FEATURE?

## CAN YOU TELL US WHY YOU LOVE OUR PRODUCT?



## TORTURING DATA IS A DANGEROUS PITFALL FOR MARKETERS



IT PLAYS ON OUR NATURAL TENDENCY TO LOOK FOR CONFIRMATION



I