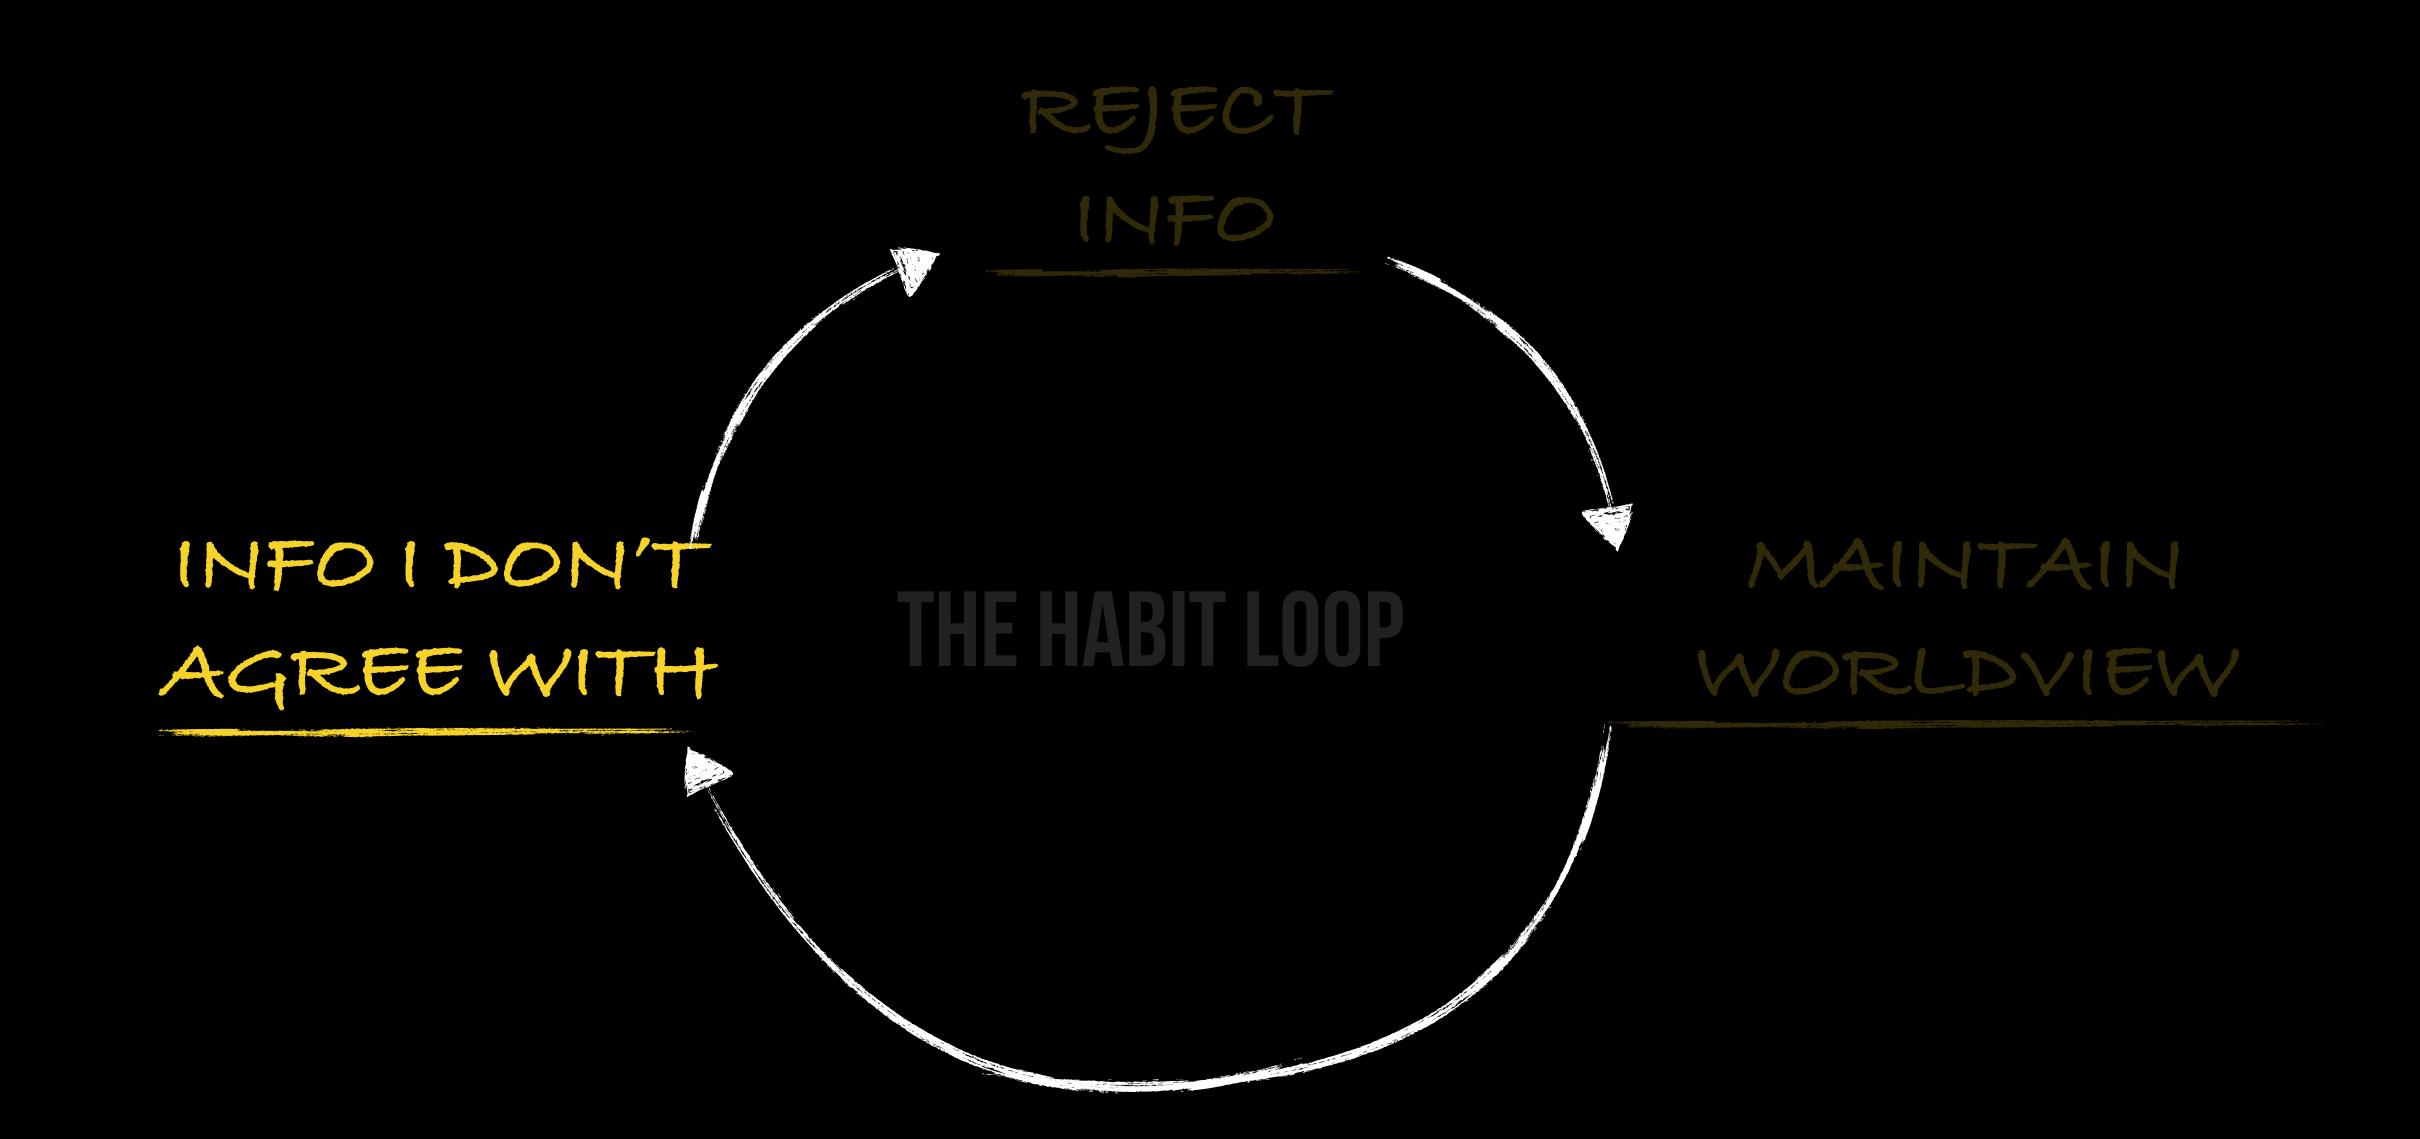

# THE CONFIRMATION BIAS CYCLE

#### THE HABIT LOOP

## SEARCH FOR & RECALL INFORMATION IN WAYS THAT CONFIRM OUR EXISTING BELIEFS, HYPOTHESES & EXPECTATIONS

ACCEPT EVIDENCE WE AGREE WITH AT FACE VALUE

DISMISS INFORMATION WE DON'T AGREE WITH - UNLESS THE EVIDENCE IS OVERWHELMING

### ACCEPT EVIDENCE WE AGREE WITH AT FACE VALUE

DISMISS INFORMATION WE DON'T AGREE WITH - UNLESS THE EVIDENCE IS OVERWHELMING