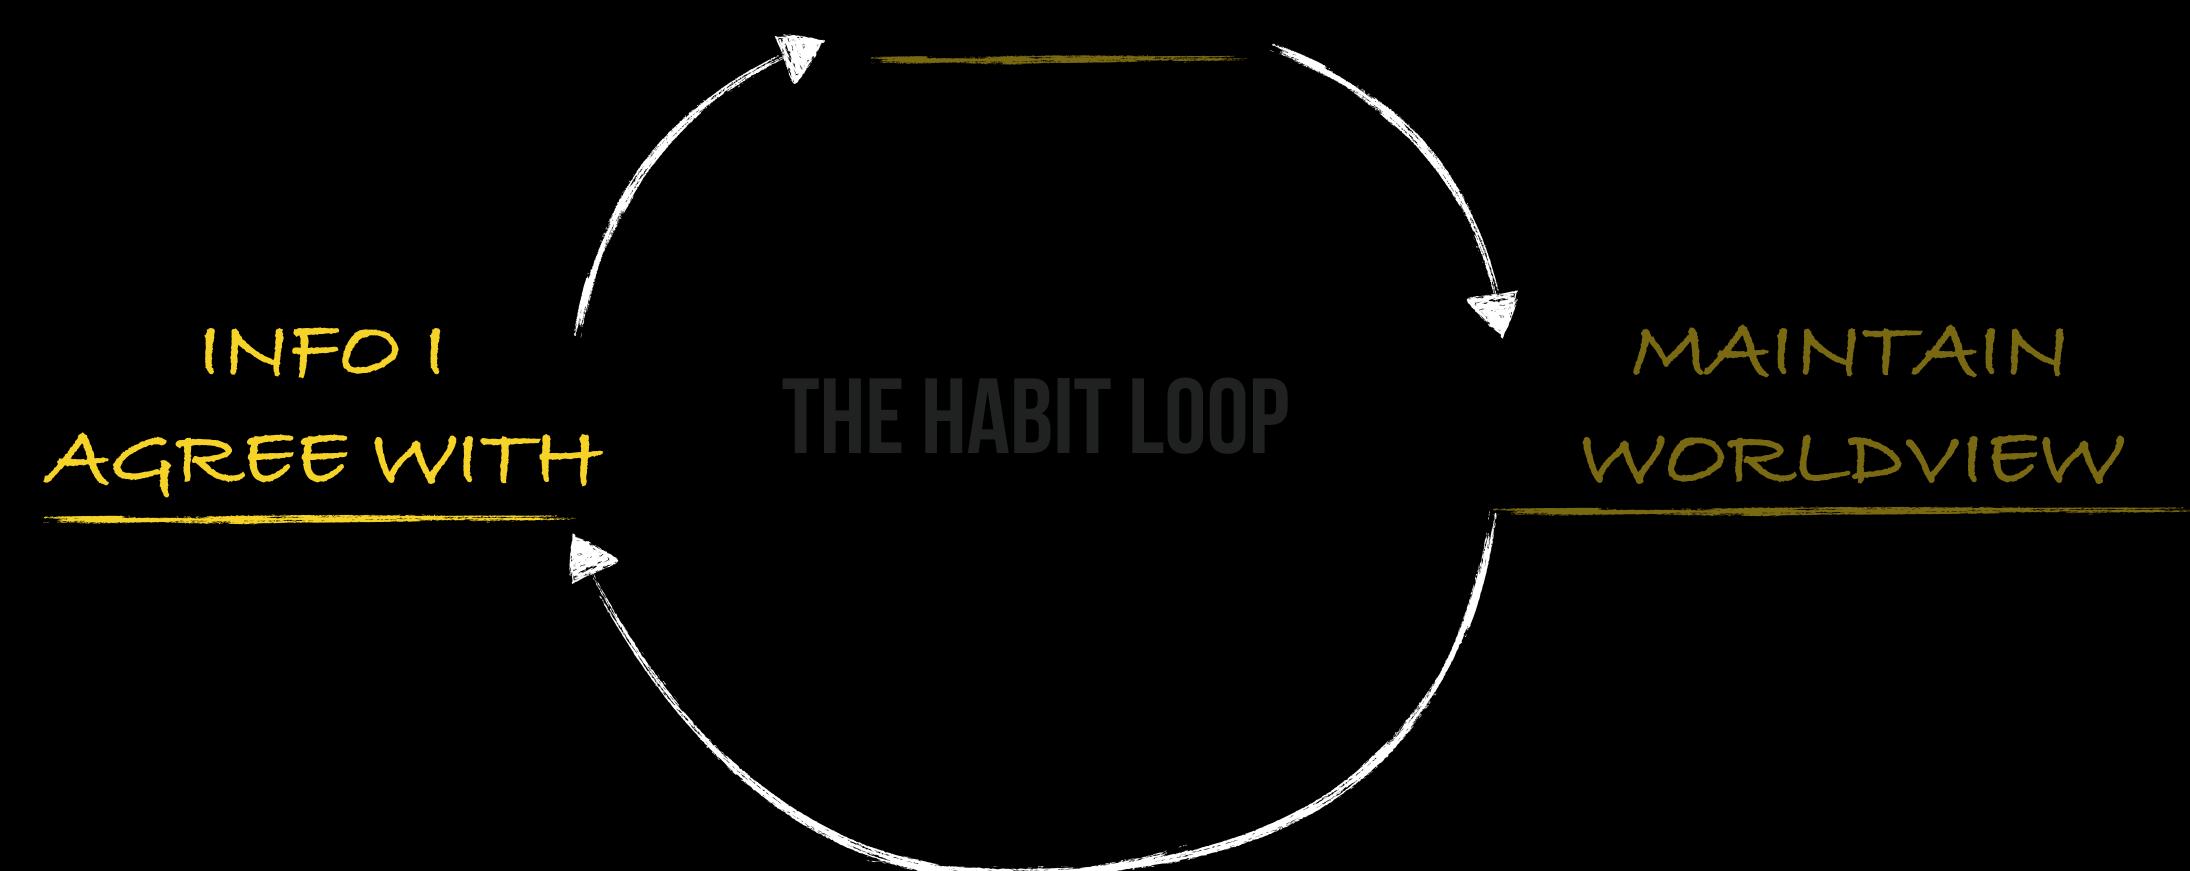

# THE CONFIRMATION BIAS CYCLE

#### THE HABIT LOOP

## SEARCH FOR & RECALL INFORMATION IN WAYS THAT CONFIRM OUR EXISTING BELIEFS, HYPOTHESES & EXPECTATIONS

ACCEPT EVIDENCE WE AGREE WITH AT FACE VALUE

DISMISS INFORMATION WE DON'T AGREE WITH - UNLESS THE EVIDENCE IS OVERWHELMING

### ACCEPT EVIDENCE WE AGREE WITH AT FACE VALUE

DISMISS INFORMATION WE DON'T AGREE WITH - UNLESS THE EVIDENCE IS OVERWHELMING