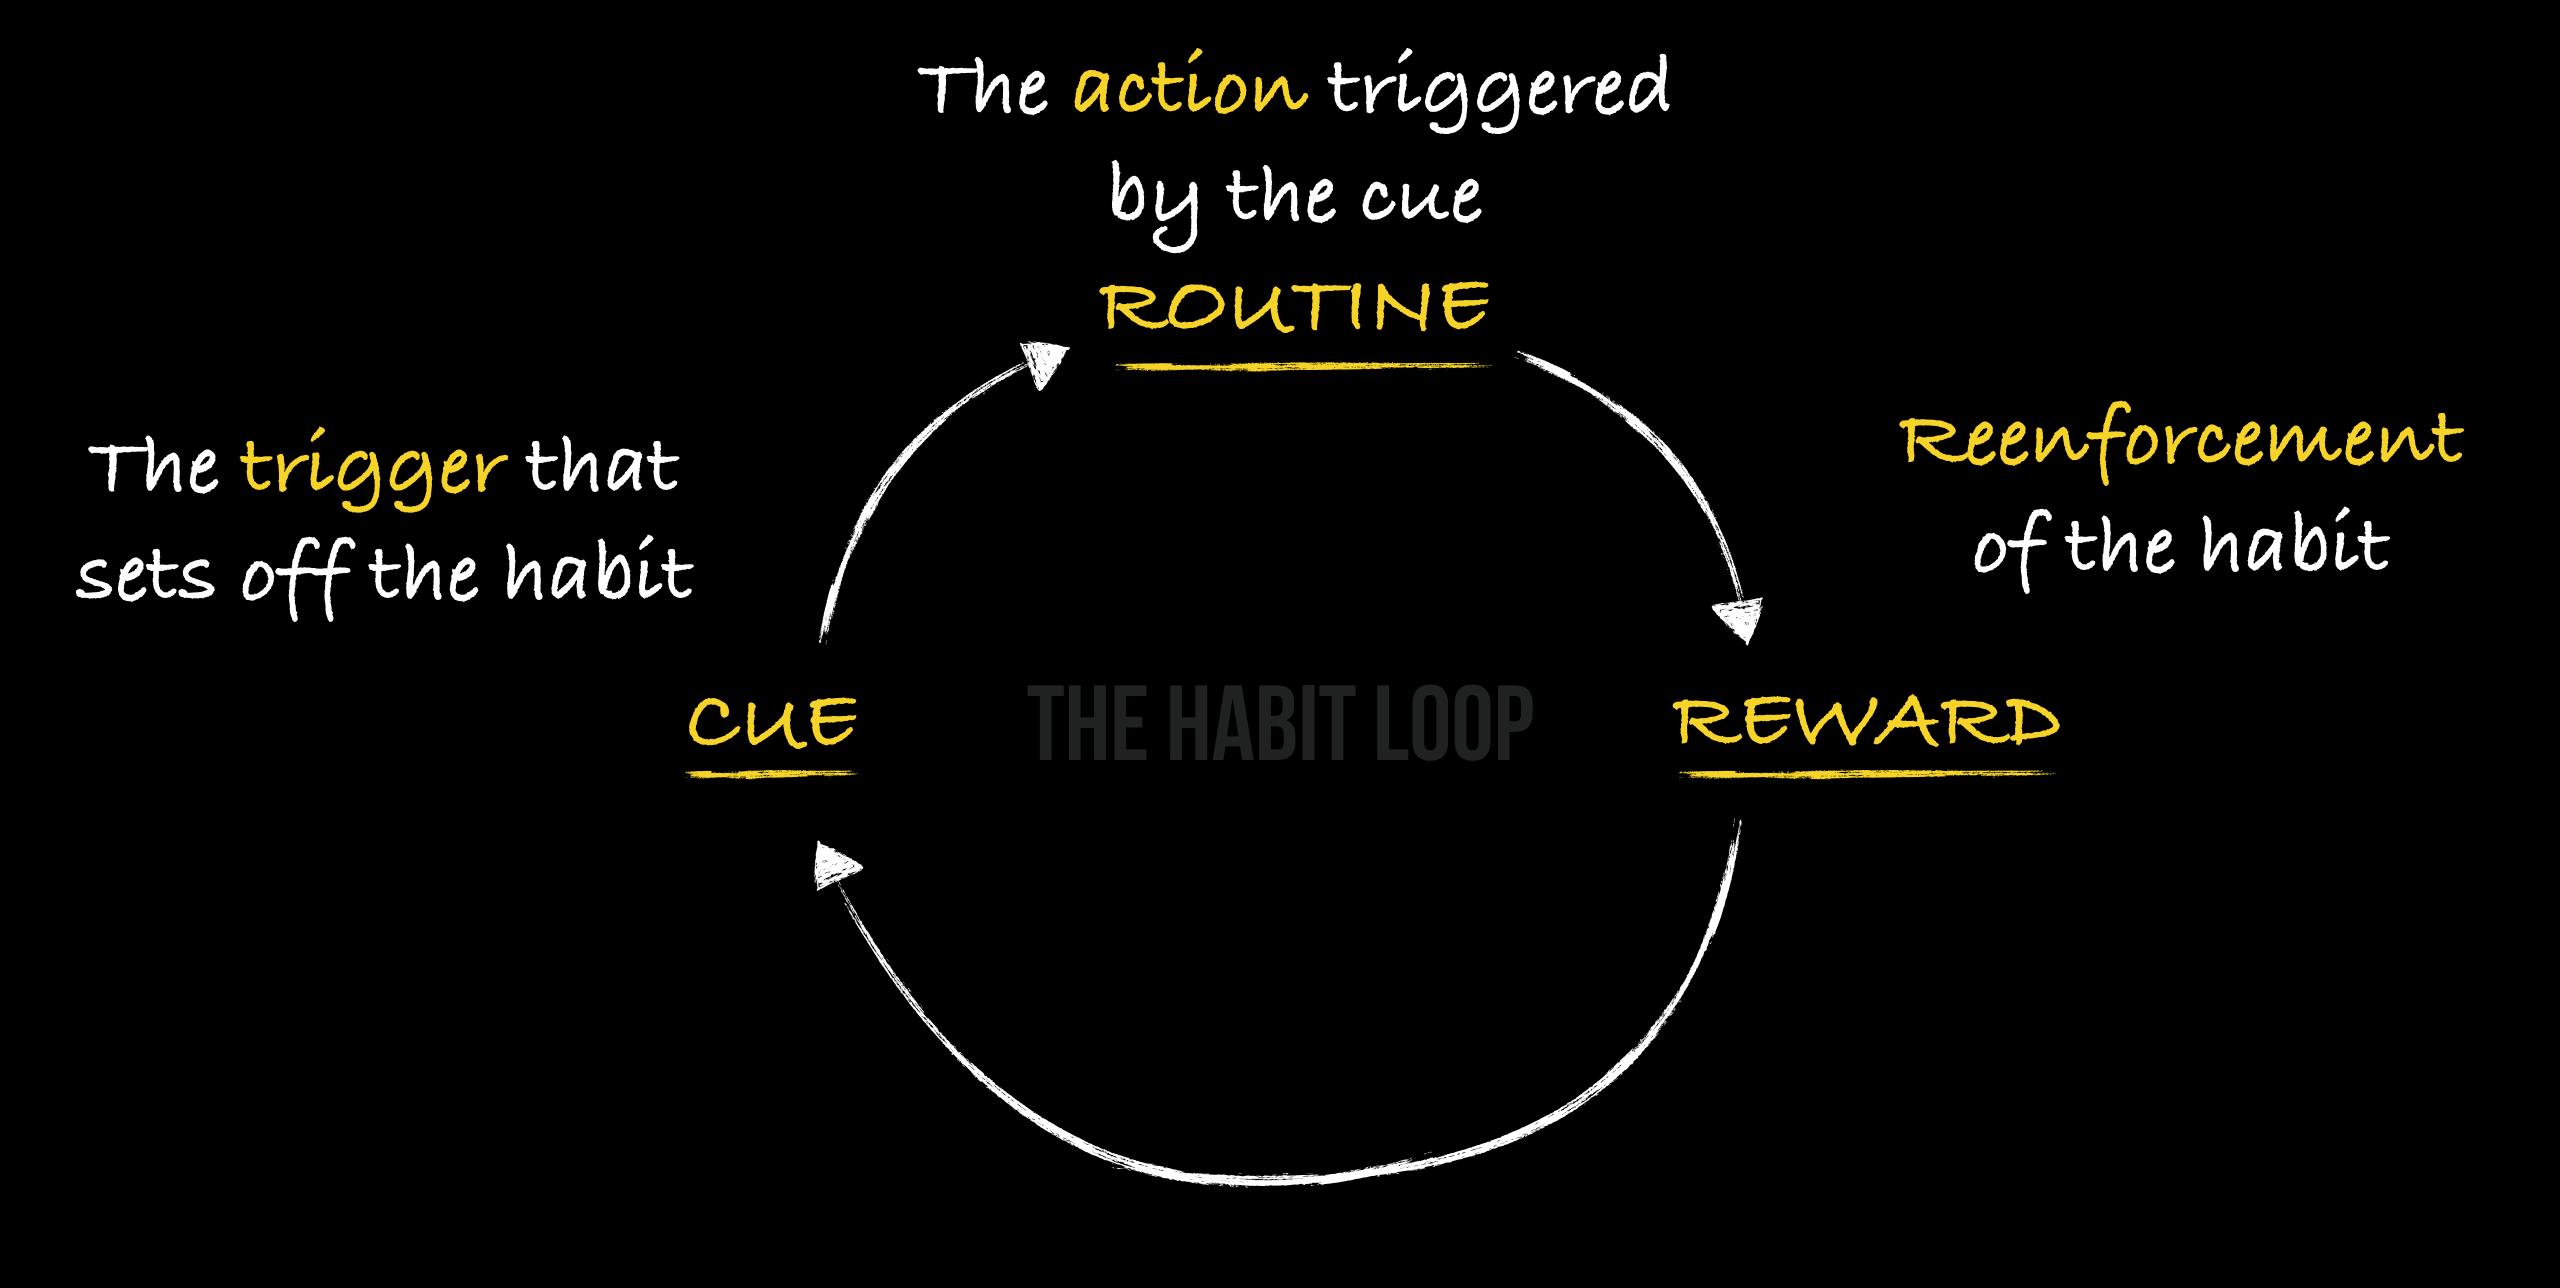

the trial?

Nope! You will only be billed after your 30-day trial if you choose not to cancel. We'll send an e-mail reminder near the end of the trial.

#### Can I cancel during my trial?

Certainly! You can cancel at any time, just go to your account dashboard and click "Manage Account".

#### Can I change plans?

Of course! You can change plans or switch between monthly/annual billing via your account dashboard.

#### A: BULLETS BASED ON MARKETER'S LOGIC

#### **B: BULLETS BASED ON CUSTOMER INSIGHT**

- **✓** 2 FULL BUSINESS CYCLES
- **✓** 867 ACCOUNT SIGNUPS
- **✓** 95% SIGNIFICANCE LEVEL



11% INCREASE IN SIGN UPS

## CHALLENGE

### YOUR BELIEFS

### 

## 

# THE CONFIRMATION BIAS CYCLE





#### THE POWER OF HABIT - CHARLES DUHIGG



#### THE HABIT LOOP

#### CUE THE HABIT LO











FEEL TIRED

THE HABIT LOOP

FEEL AWAKE







FEEL TIRED

THE HABIT LOOP

FEEL AWAKE

















#### ACCEPTINFO ATFACE VALUE



#### ACCEPTINFO ATFACE VALUE



#### ACCEPTINFO ATFACE VALUE



#### 1 COULD BE WRONG/ DO RESEARCH



#### 1 COULD BE WRONG/ DO RESEARCH



#### 1 COULD BE WRONG/ DO RESEARCH











#### ACCEPT THE FACT THAT YOU COULD BE WRONG



ER, AND ER AND ER AGAIN - BUT LESS AND LESS AND LESS



SEEK OUT A DIFFERENT PERSPECTIVE & CHALLENGE YOUR BELIEFS



BREAK THE CONFIRMATION BIAS CYCLE

## I SUFFER FROM CONFIRMATION BIAS - NO ONE CAN CONVINCE ME OTHERWISE...

### THANKYOU!!



## FEEL FREE TO REACH OUT MICHAEL.AAGAARD@UNBOUNCE.COM