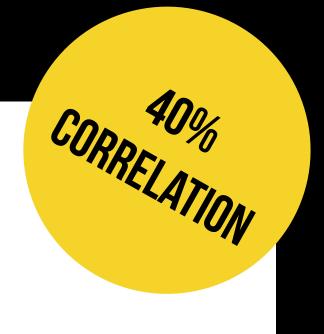

### **CORRELATES WITH**

**CORRELATES WITH** 

### NUMBER OF PEOPLE WHO DIED BY BECOMING TANGLED IN THEIR BEDSHEETS

**CORRELATES WITH** 

### PEOPLE WHO DIED BY FALLING DOWN THE STAIRS

**CORRELATES WITH** 

### NUMBER OF PEOPLE WHO DIED BY DROWNING WHILE IN NATURAL WATER.

### PER CAPITA CONSUMPTION OF SWISS CHEESE

**CORRELATES WITH** 

### NUMBER OF PEOPLE WHO DIED BY DROWNING WHILE IN NATURAL WATER

### CORRELATION DOES NOT EQUAL

|   | Campaign 7            | Sessions 3                              | Users 2                                 | Request a Quote (Goal 7<br>Completions) | Request a Quote (Goal 7 Conversion<br>Rate) |
|---|-----------------------|-----------------------------------------|-----------------------------------------|-----------------------------------------|---------------------------------------------|
|   |                       | 9,393<br>% of Total: 5.37%<br>(174,898) | 6,624<br>% of Total: 4.52%<br>(146,661) | 625<br>% of Total: 14.01% (4,461)       | 6.65%<br>Avg for View: 2.55% (160.87%)      |
| 0 | 1. important campaign | 9,393 (5.37%)                           | 6,624 (4.37%)                           | 625 (14.01%)                            | 6.65%                                       |