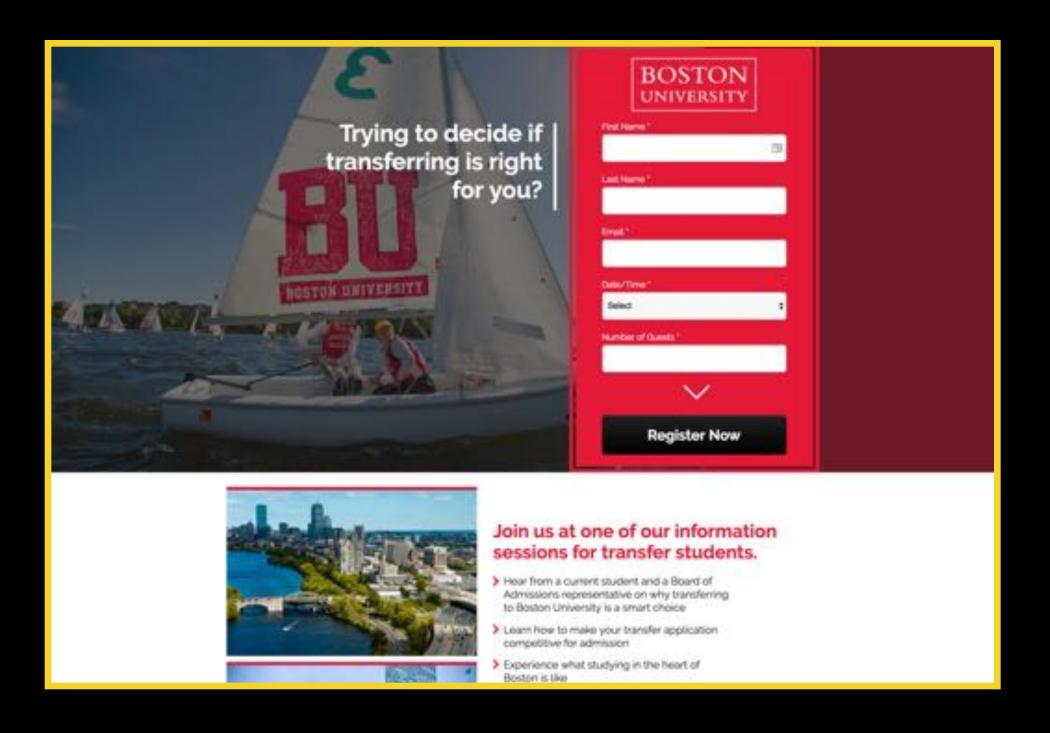

### WHICH UNIVERSITY LANDING PAGE IS MOST CREDIBLE?

### WHICH UNIVERSITY LANDING PAGE IS MOST CREDIBLE?

36%

640/0

ABOVE
BELOW

O interno The second secon The model may be half lambing pages for your marketing companies 199 per 199 pe The second secon E Fan words 