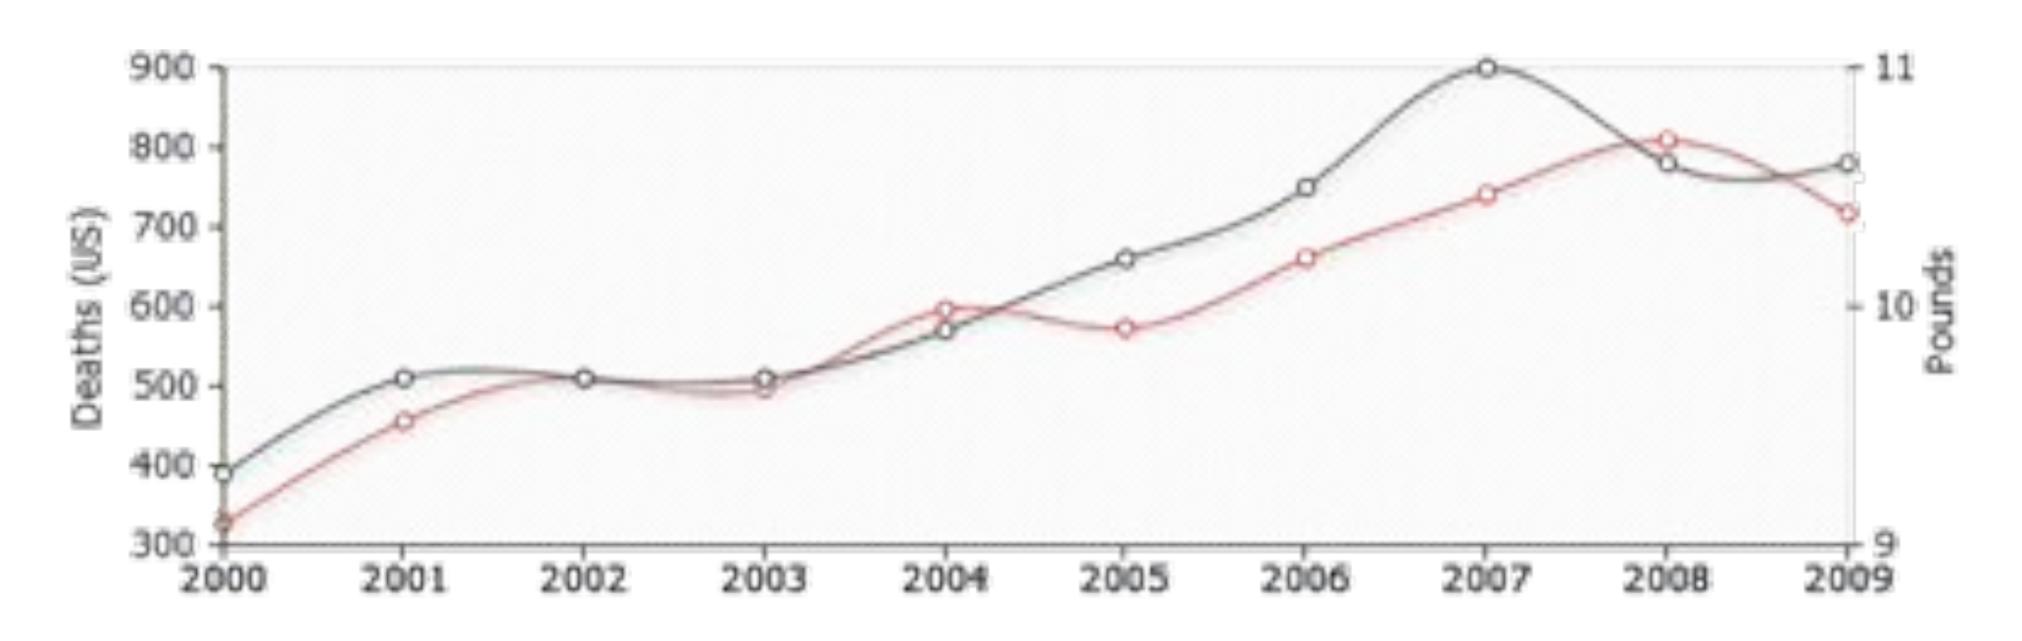

### PER CAPITA CONSUMPTION OF SWISS CHEESE

**CORRELATES WITH** 

### NUMBER OF PEOPLE WHO DIED BY DROWNING WHILE IN NATURAL WATER