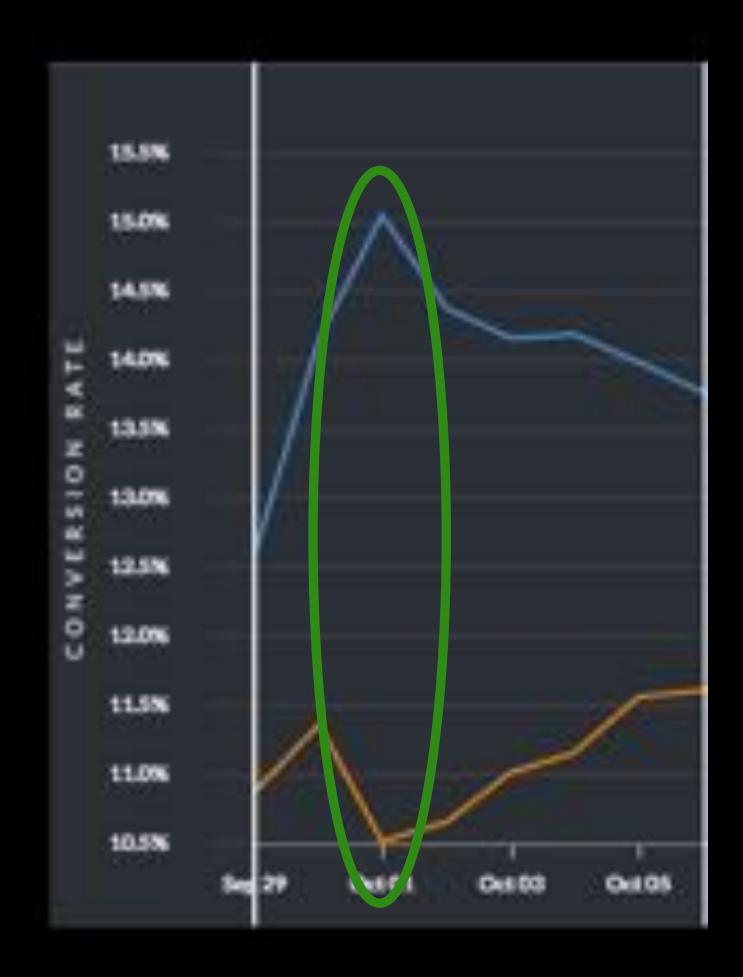

rsion Rate) |
|-----------------------|------------------------------------------------|------------------------------------------------|------------------------------------------|------------------------------------------|
|                       | <b>9,393</b><br>% of Total: 5.37%<br>(174,898) | <b>6,624</b><br>% of Total: 4.52%<br>(146,661) | <b>625</b><br>% of Total: 14.01% (4,461) | 6.65%<br>Avg for View: 2.55% (160.87%)   |
| 1. important campaign | 9,393 (5.37%)                                  | <b>6,624</b> (4.37%)                           | 625 (14.01%)                             | 6.65%                                    |





STEP 2: GET NEW INSIGHT.

## GONERMATION BIAS GYGLE





























## Week One



Week One Week Two Week Three Week Four



## Week One



Current conversion rate:

2%

Desired relative lift:

Target significance level:

Total sample (users):

Users per day:

Test duration:

Current conversion rate: 2%

Desired relative lift: 10%

Target significance level: 95%

Total sample (users): 156,800

Users per day: 50

Test duration:

Current conversion rate: 2%

Desired relative lift: 10%

Target significance level: 95%

Total sample (users): 156,800

Users per day: 50

Test duration: 3,136 days (8.5 years)



https://unbounce.com/ab-test-duration-calculator/

## CAN YOU TORTURE QUALITATIVE DATA?

## WOULDN'T YOU AGREE THAT THIS IS A USEFUL FEATURE?

## CAN YOU TELL US WHY YOU LOVE OUR PRODUCT?



## TORTURING DATA IS A DANGEROUS PITFALL FOR MARKETERS



IT PLAYS ON OUR NATURAL TENDENCY TO LOOK FOR CONFIRMATION



IT'S SNEAKY - IT