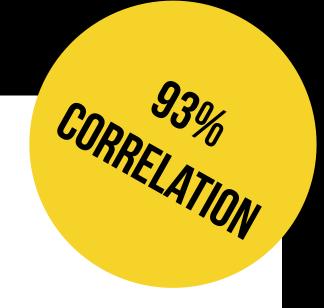

## TORTURING DATA

## IF YOU TORTURE THE DATA LONG ENOUGH, IT WILL CONFESS TO ANYTHING.

- RONALD COASE -

### **CORRELATES WITH**

**CORRELATES WITH** 

### NUMBER OF PEOPLE WHO DIED BY BECOMING TANGLED IN THEIR BEDSHEETS

**CORRELATES WITH** 

### PEOPLE WHO DIED BY FALLING DOWN THE STAIRS

**CORRELATES WITH** 

### NUMBER OF PEOPLE WHO DIED BY DROWNING WHILE IN NATURAL WATER.

### PER CAPITA CONSUMPTION OF SWISS CHEESE

**CORRELATES WITH** 

### NUMBER OF PEOPLE WHO DIED BY DROWNING WHILE IN NATURAL WATER

### CORRELATION DOES NOT EQUAL

|   | Campaign 7            | Sessions 3                              | Users 2                                 | Request a Quote (Goal 7<br>Completions) | Request a Quote (Goal 7 Conversion<br>Rate) |
|---|-----------------------|-----------------------------------------|-----------------------------------------|-----------------------------------------|---------------------------------------------|
|   |                       | 9,393<br>% of Total: 5.37%<br>(174,898) | 6,624<br>% of Total: 4.52%<br>(146,661) | 625<br>% of Total: 14.01% (4,461)       | 6.65%<br>Avg for View: 2.55% (160.87%)      |
| 0 | 1. important campaign | 9,393 (5.37%)                           | 6,624 (4.37%)                           | 625 (14.01%)                            | 6.65%                                       |