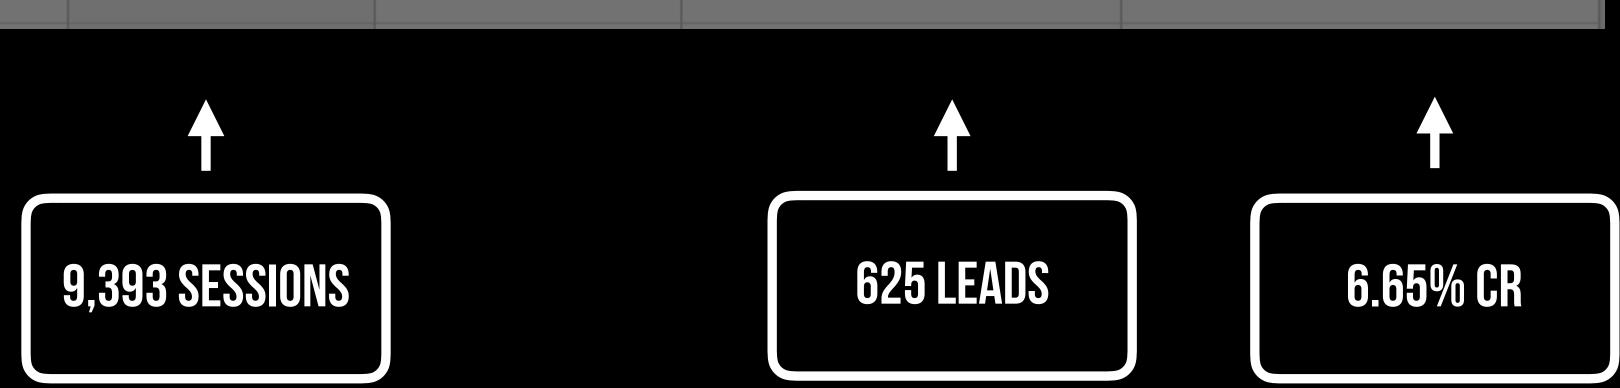

### CORRELATION DOES NOT EQUAL

|   | Campaign 7            | Sessions 3                              | Users 2                                 | Request a Quote (Goal 7<br>Completions) | Request a Quote (Goal 7 Conversion<br>Rate) |
|---|-----------------------|-----------------------------------------|-----------------------------------------|-----------------------------------------|---------------------------------------------|
|   |                       | 9,393<br>% of Total: 5.37%<br>(174,898) | 6,624<br>% of Total: 4.52%<br>(146,661) | 625<br>% of Total: 14.01% (4,461)       | 6.65%<br>Avg for View: 2.55% (160.87%)      |
| 0 | 1. important campaign | 9,393 (5.37%)                           | 6,624 (4.37%)                           | 625 (14.01%)                            | 6.65%                                       |

| Campaign ⑦            | Sessions ③                                     | Users ?                                        | Request a Quote (Goal 7 Completions)     | Request a Quote (Goal 7 Conversion Rate) |
|-----------------------|------------------------------------------------|------------------------------------------------|------------------------------------------|------------------------------------------|
|                       | <b>9,393</b><br>% of Total: 5.37%<br>(174,898) | <b>6,624</b><br>% of Total: 4.52%<br>(146,661) | <b>625</b><br>% of Total: 14.01% (4,461) | 6.65%<br>Avg for View: 2.55% (160.87%)   |
| 1. important campaign | 9,393 (5.37%)                                  | <b>6,624</b> (4.37%)                           | 625 (14.01%)                             | 6.65%                                    |

6.65% CR

| Campaign ③            | Sessions ② ↓                                   | Users ?                                        | Request a Quote (Goal 7 Completions)     | Request a Quote (Goal 7 Conversion Rate) |
|-----------------------|------------------------------------------------|------------------------------------------------|------------------------------------------|------------------------------------------|
|                       | <b>9,393</b><br>% of Total: 5.37%<br>(174,898) | <b>6,624</b><br>% of Total: 4.52%<br>(146,661) | <b>625</b><br>% of Total: 14.01% (4,461) | 6.65%<br>Avg for View: 2.55% (160.87%)   |
| 1. important campaign | 9,393 (5.37%)                                  | <b>6,624</b> (4.37%)                           | 625 (14.01%)                             | 6.65%                                    |

| Campaign ③            | Sessions ② ↓                                   | Users ?                                        | Request a Quote (Goal 7 Completions)     | Request a Quote (Goal 7 Conversion Rate) |
|-----------------------|------------------------------------------------|------------------------------------------------|------------------------------------------|------------------------------------------|
|                       | <b>9,393</b><br>% of Total: 5.37%<br>(174,898) | <b>6,624</b><br>% of Total: 4.52%<br>(146,661) | <b>625</b><br>% of Total: 14.01% (4,461) | 6.65%<br>Avg for View: 2.55% (160.87%)   |
| 1. important campaign | 9,393 (5.37%)                                  | <b>6,624</b> (4.37%)                           | 625 (14.01%)                             | 6.65%                                    |