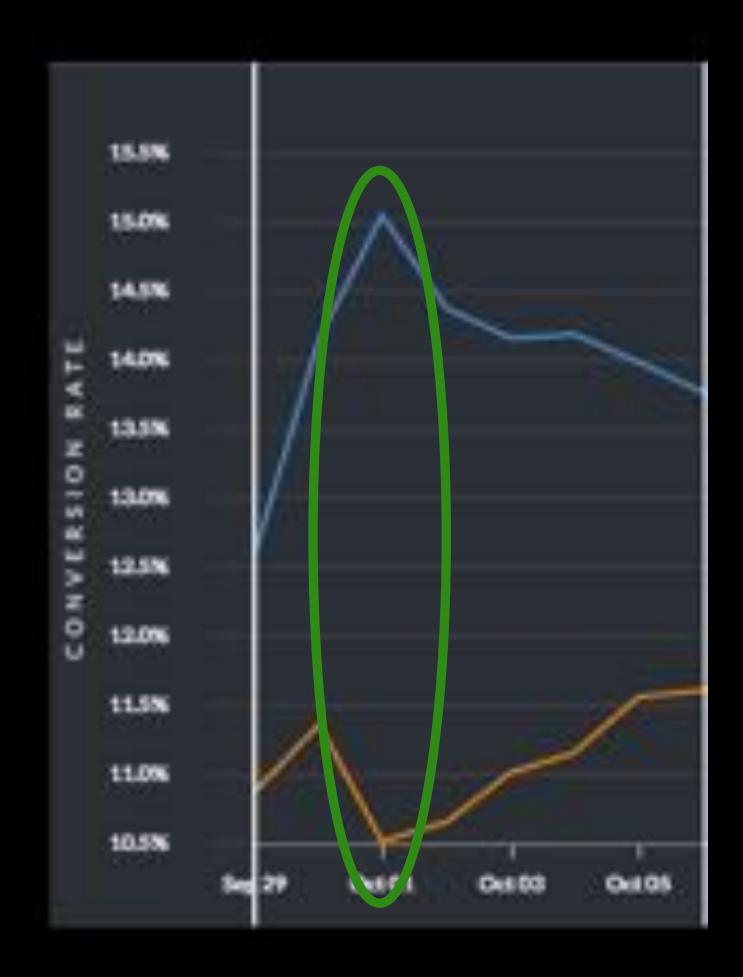

### CORRELATION DOES NOT EQUAL

|   | Campaign 7            | Sessions 3                              | Users 2                                 | Request a Quote (Goal 7<br>Completions) | Request a Quote (Goal 7 Conversion<br>Rate) |
|---|-----------------------|-----------------------------------------|-----------------------------------------|-----------------------------------------|---------------------------------------------|
|   |                       | 9,393<br>% of Total: 5.37%<br>(174,898) | 6,624<br>% of Total: 4.52%<br>(146,661) | 625<br>% of Total: 14.01% (4,461)       | 6.65%<br>Avg for View: 2.55% (160.87%)      |
| 0 | 1. important campaign | 9,393 (5.37%)                           | 6,624 (4.37%)                           | 625 (14.01%)                            | 6.65%                                       |

| Campaign ⑦            | Sessions ③                                     | Users ?                                        | Request a Quote (Goal 7 Completions)     | Request a Quote (Goal 7 Conversion Rate) |
|-----------------------|------------------------------------------------|------------------------------------------------|------------------------------------------|------------------------------------------|
|                       | <b>9,393</b><br>% of Total: 5.37%<br>(174,898) | <b>6,624</b><br>% of Total: 4.52%<br>(146,661) | <b>625</b><br>% of Total: 14.01% (4,461) | 6.65%<br>Avg for View: 2.55% (160.87%)   |
| 1. important campaign | 9,393 (5.37%)                                  | <b>6,624</b> (4.37%)                           | 625 (14.01%)                             | 6.65%                                    |

6.65% CR

| Campaign ③            | Sessions ② ↓                                   | Users ?                                        | Request a Quote (Goal 7 Completions)     | Request a Quote (Goal 7 Conversion Rate) |
|-----------------------|------------------------------------------------|------------------------------------------------|------------------------------------------|------------------------------------------|
|                       | <b>9,393</b><br>% of Total: 5.37%<br>(174,898) | <b>6,624</b><br>% of Total: 4.52%<br>(146,661) | <b>625</b><br>% of Total: 14.01% (4,461) | 6.65%<br>Avg for View: 2.55% (160.87%)   |
| 1. important campaign | 9,393 (5.37%)                                  | <b>6,624</b> (4.37%)                           | 625 (14.01%)                             | 6.65%                                    |