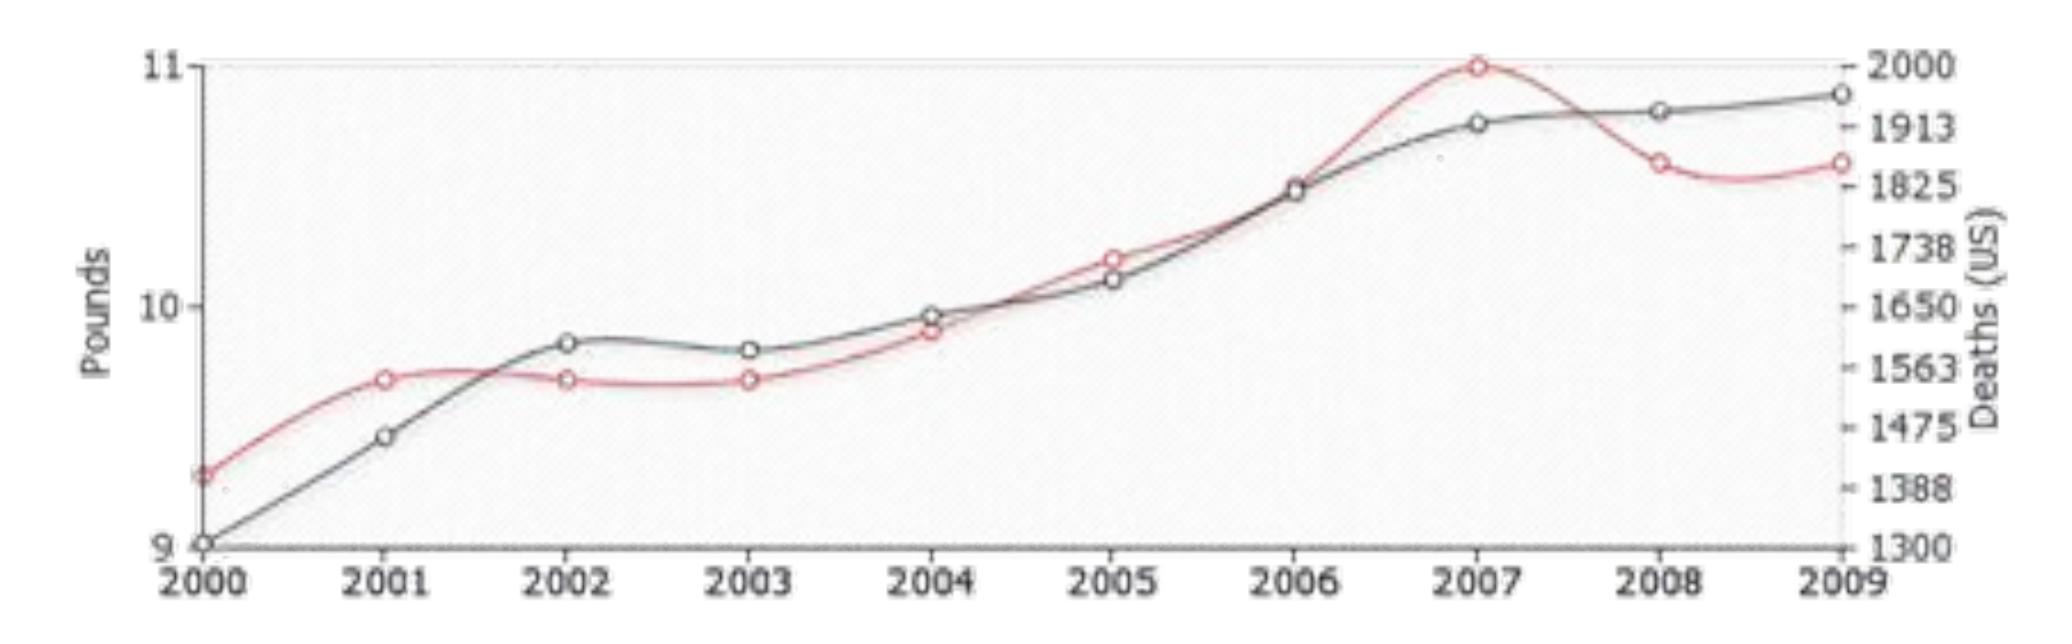

### PER CAPITA CONSUMPTION OF SWISS CHEESE

**CORRELATES WITH** 

### NUMBER OF PEOPLE WHO DIED BY DROWNING WHILE IN NATURAL WATER