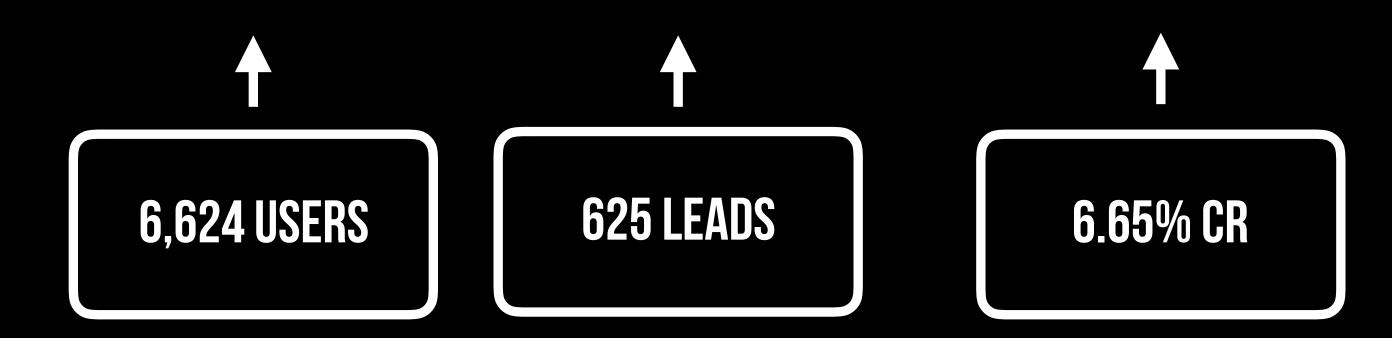

### CORRELATION DOES NOT EQUAL

|   | Campaign 7            | Sessions 3                              | Users 2                                 | Request a Quote (Goal 7<br>Completions) | Request a Quote (Goal 7 Conversion<br>Rate) |
|---|-----------------------|-----------------------------------------|-----------------------------------------|-----------------------------------------|---------------------------------------------|
|   |                       | 9,393<br>% of Total: 5.37%<br>(174,898) | 6,624<br>% of Total: 4.52%<br>(146,661) | 625<br>% of Total: 14.01% (4,461)       | 6.65%<br>Avg for View: 2.55% (160.87%)      |
| 0 | 1. important campaign | 9,393 (5.37%)                           | 6,624 (4.37%)                           | 625 (14.01%)                            | 6.65%                                       |

| Campaign ⑦            | Sessions ③                                     | Users ?                                        | Request a Quote (Goal 7 Completions)     | Request a Quote (Goal 7 Conversion Rate) |
|-----------------------|------------------------------------------------|------------------------------------------------|------------------------------------------|------------------------------------------|
|                       | <b>9,393</b><br>% of Total: 5.37%<br>(174,898) | <b>6,624</b><br>% of Total: 4.52%<br>(146,661) | <b>625</b><br>% of Total: 14.01% (4,461) | 6.65%<br>Avg for View: 2.55% (160.87%)   |
| 1. important campaign | 9,393 (5.37%)                                  | <b>6,624</b> (4.37%)                           | 625 (14.01%)                             | 6.65%                                    |

6.65% CR

| Campaign ③            | Sessions ② ↓                                   | Users ?                                        | Request a Quote (Goal 7 Completions)     | Request a Quote (Goal 7 Conversion Rate) |
|-----------------------|------------------------------------------------|------------------------------------------------|------------------------------------------|------------------------------------------|
|                       | <b>9,393</b><br>% of Total: 5.37%<br>(174,898) | <b>6,624</b><br>% of Total: 4.52%<br>(146,661) | <b>625</b><br>% of Total: 14.01% (4,461) | 6.65%<br>Avg for View: 2.55% (160.87%)   |
| 1. important campaign | 9,393 (5.37%)                                  | <b>6,624</b> (4.37%)                           | 625 (14.01%)                             | 6.65%                                    |

| Campaign ③            | Sessions ② ↓                                   | Users ?                                        | Request a Quote (Goal 7 Completions)     | Request a Quote (Goal 7 Conversion Rate) |
|-----------------------|------------------------------------------------|------------------------------------------------|------------------------------------------|------------------------------------------|
|                       | <b>9,393</b><br>% of Total: 5.37%<br>(174,898) | <b>6,624</b><br>% of Total: 4.52%<br>(146,661) | <b>625</b><br>% of Total: 14.01% (4,461) | 6.65%<br>Avg for View: 2.55% (160.87%)   |
| 1. important campaign | 9,393 (5.37%)                                  | <b>6,624</b> (4.37%)                           | 625 (14.01%)                             | 6.65%                                    |