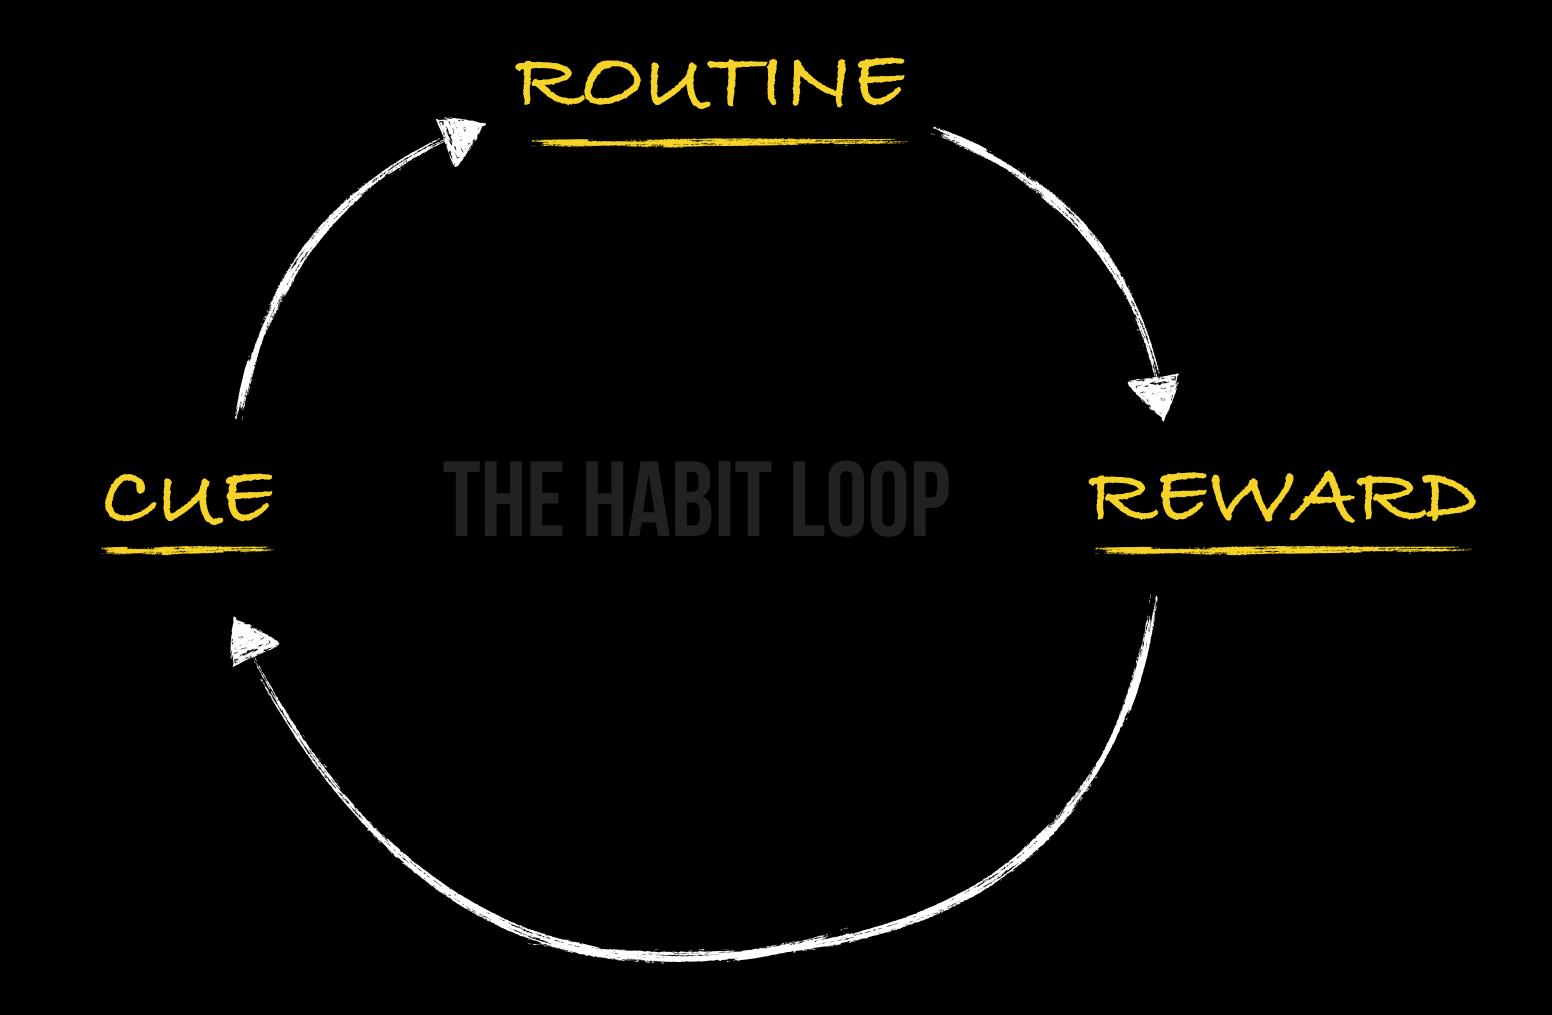

g the trial?

Nope! You will only be billed after your 30-day trial if you choose not to cancel. We'll send an e-mail reminder near the end of the trial.

#### Can I cancel during my trial?

Certainly! You can cancel at any time, just go to your account dashboard and click "Manage Account".

#### Can I change plans?

Of course! You can change plans or switch between monthly/annual billing via your account dashboard.

#### A: BULLETS BASED ON MARKETER'S LOGIC

#### **B: BULLETS BASED ON CUSTOMER INSIGHT**

- **✓** 2 FULL BUSINESS CYCLES
- **✓** 867 ACCOUNT SIGNUPS
- **✓** 95% SIGNIFICANCE LEVEL



11% INCREASE IN SIGN UPS

## CHALLENGE

### YOUR BELIEFS

### 

## 

# THE CONFIRMATION BIAS CYCLE





#### THE POWER OF HABIT - CHARLES DUHIGG



#### THE HABIT LOOP

#### CUE THE HABIT LO











FEEL TIRED

THE HABIT LOOP

FEEL AWAKE







FEEL TIRED

THE HABIT LOOP

FEEL AWAKE

















#### ACCEPTINFO ATFACE VALUE



#### ACCEPTINFO ATFACE VALUE



#### ACCEPTINFO ATFACE VALUE



#### 1 COULD BE WRONG/ DO RESEARCH



#### 1 COULD BE WRONG/ DO RESEARCH



#### 1 COULD BE WRONG/ DO RESEARCH











#### ACCEPT THE FACT THAT YOU COULD BE WRONG



ER, AND ER AND ER AGAIN - BUT LESS AND LESS AND LESS



SEEK OUT A DIFFERENT PERSPECTIVE & CHALLENGE YOUR BELIEFS



BREAK THE CONFIRMATION BIAS CYCLE

## I SUFFER FROM CONFIRMATION BIAS - NO ONE CAN CONVINCE ME OTHERWISE...

### THANKYOU!!



## FEEL FREE TO REACH OUT MICHAEL.AAGAARD@UNBOUNCE.COM