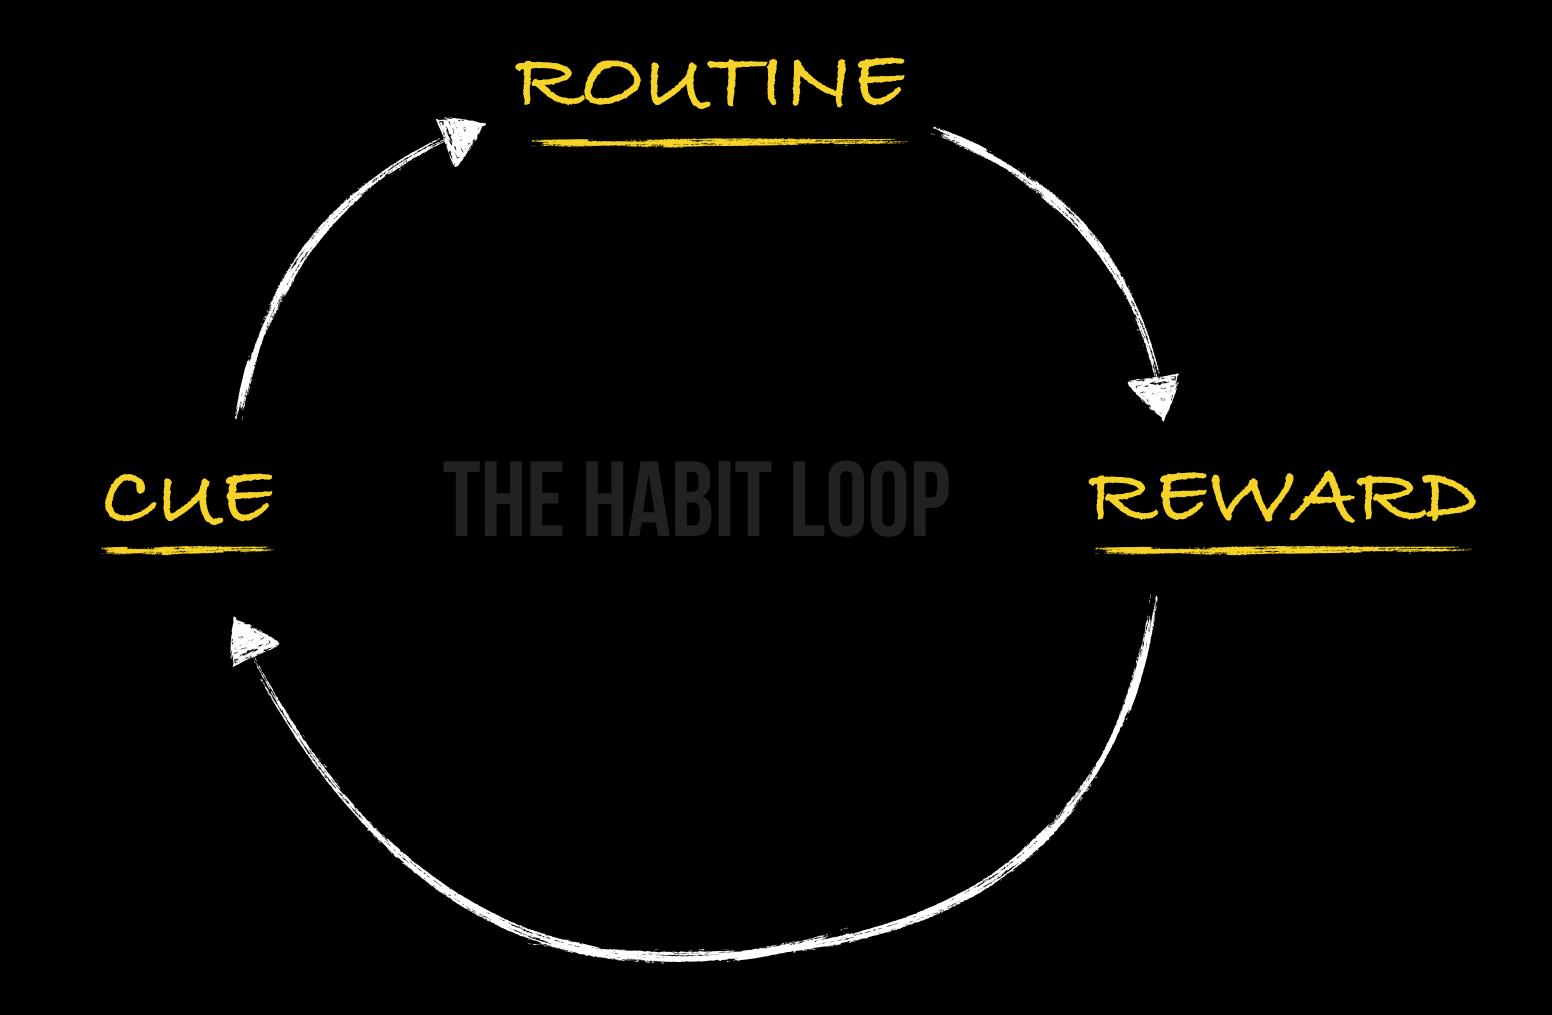

### Common Questions:

#### Will I be billed during the trial?

Nope! You will only be billed after your 30-day trial if you choose not to cancel. We'll send an e-mail reminder near the end of the trial.

#### Can I cancel during my trial?

Certainly! You can cancel at any time, just go to your account dashboard and click "Manage Account".

#### Can I change plans?

Of course! You can change plans or switch between monthly/annual billing via your account dashboard.

#### A: BULLETS BASED ON MARKETER'S LOGIC

#### **B: BULLETS BASED ON CUSTOMER INSIGHT**

- **✓** 2 FULL BUSINESS CYCLES
- **✓** 867 ACCOUNT SIGNUPS
- **✓** 95% SIGNIFICANCE LEVEL



11% INCREASE IN SIGN UPS

## CHALLENGE

### YOUR BELIEFS

### 

## 

# THE CONFIRMATION BIAS CYCLE





#### THE POWER OF HABIT - CHARLES DUHIGG



#### THE HABIT LOOP

#### CUE THE HABIT LO











FEEL TIRED

THE HABIT LOOP

FEEL AWAKE







FEEL TIRED

THE HABIT LOOP

FEEL AWAKE

















#### ACCEPTINFO ATFACE VALUE



#### ACCEPTINFO ATFACE VALUE



#### ACCEPTINFO ATFACE VALUE



#### 1 COULD BE WRONG/ DO RESEARCH



#### 1 COULD BE WRONG/ DO RESEARCH



#### 1 COULD BE WRONG/ DO RESEARCH











#### ACCEPT THE FACT THAT YOU COULD BE WRONG



ER, AND ER AND ER AGAIN - BUT LESS AND LESS AND LESS



SEEK OUT A DIFFERENT PERSPECTIVE & CHALLENGE YOUR BELIEFS



BREAK THE CONFIRMATION BIAS CYCLE

## I SUFFER FROM CONFIRMATION BIAS - NO ONE CAN CONVINCE ME OTHERWISE...

### THANKYOU!!



## FEEL FREE TO REACH OUT MICHAEL.AAGAARD@UNBOUNCE.COM