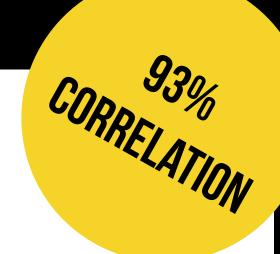

## TORTURING DATA

## IF YOU TORTURE THE DATA LONG ENOUGH, IT WILL CONFESS TO ANYTHING.

- RONALD COASE -

### **CORRELATES WITH**

**CORRELATES WITH** 

### NUMBER OF PEOPLE WHO DIED BY BECOMING TANGLED IN THEIR BEDSHEETS

**CORRELATES WITH** 

### PEOPLE WHO DIED BY FALLING DOWN THE STAIRS

**CORRELATES WITH** 

### NUMBER OF PEOPLE WHO DIED BY DROWNING WHILE IN NATURAL WATER.

### PER CAPITA CONSUMPTION OF SWISS CHEESE

**CORRELATES WITH** 

### NUMBER OF PEOPLE WHO DIED BY DROWNING WHILE IN NATURAL WATER

### CORRELATION DOES NOT EQUAL

|   | Campaign 7            | Sessions 3                              | Users 2                                 | Request a Quote (Goal 7<br>Completions) | Request a Quote (Goal 7 Conversion<br>Rate) |
|---|-----------------------|-----------------------------------------|-----------------------------------------|-----------------------------------------|---------------------------------------------|
|   |                       | 9,393<br>% of Total: 5.37%<br>(174,898) | 6,624<br>% of Total: 4.52%<br>(146,661) | 625<br>% of Total: 14.01% (4,461)       | 6.65%<br>Avg for View: 2.55% (160.87%)      |
| 0 | 1. important campaign | 9,393 (5.37%)                           | 6,624 (4.37%)                           | 625 (14.01%)                            | 6.65%                                       |