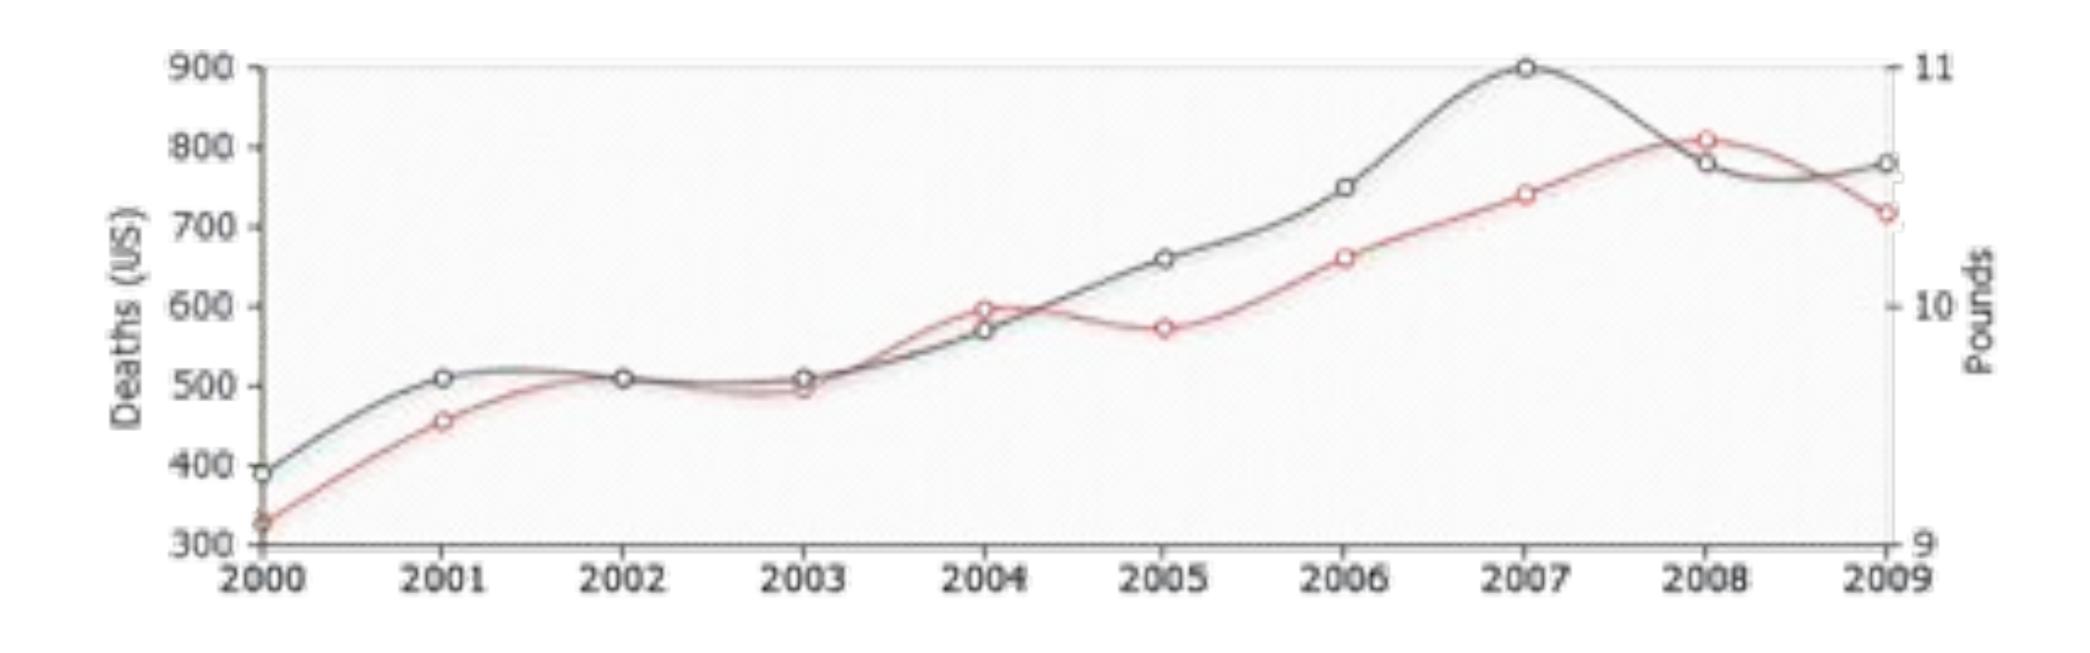

## TORTURING DATA

## IF YOU TORTURE THE DATA LONG ENOUGH, IT WILL CONFESS TO ANYTHING.

- RONALD COASE -

### **CORRELATES WITH**

**CORRELATES WITH** 

### NUMBER OF PEOPLE WHO DIED BY BECOMING TANGLED IN THEIR BEDSHEETS

**CORRELATES WITH** 

### PEOPLE WHO DIED BY FALLING DOWN THE STAIRS

**CORRELATES WITH** 

### NUMBER OF PEOPLE WHO DIED BY DROWNING WHILE IN NATURAL WATER.

### PER CAPITA CONSUMPTION OF SWISS CHEESE

**CORRELATES WITH** 

### NUMBER OF PEOPLE WHO DIED BY DROWNING WHILE IN NATURAL WATER

### CORRELATION DOES NOT EQUAL

|   | Campaign 7            | Sessions 3                              | Users 2                                 | Request a Quote (Goal 7<br>Completions) | Request a Quote (Goal 7 Conversion<br>Rate) |
|---|-----------------------|-----------------------------------------|-----------------------------------------|-----------------------------------------|---------------------------------------------|
|   |                       | 9,393<br>% of Total: 5.37%<br>(174,898) | 6,624<br>% of Total: 4.52%<br>(146,661) | 625<br>% of Total: 14.01% (4,461)       | 6.65%<br>Avg for View: 2.55% (160.87%)      |
| 0 | 1. important campaign | 9,393 (5.37%)                           | 6,624 (4.37%)                           | 625 (14.01%)                            | 6.65%                                       |